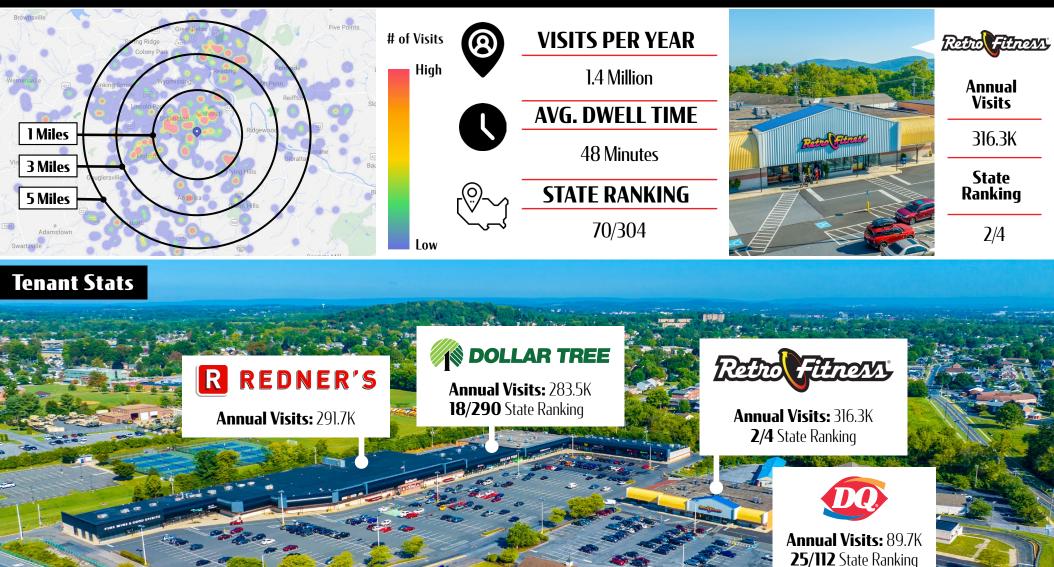

### Location

Kenhorst Plaza is strategically positioned with significant frontage along one of the market's primary retail corridors along Route 724. The center benefits from the high-volume traffic flow of Route 724 and New Holland Road, which are two of the main roadways in the market. With the convenience of the project's location, it has a draw that extends more than 5 miles, which attracts a vast customer base.

### Trade Area

Adding to the stability of the project, Kenhorst Plaza shows a 20 minute drive time demographic of over 363,305 people with household incomes of more than \$76,299 and daytime employment demographics equally as strong with 181,997. The demographics within a 10-mile radius include 290,952 people in 110,468 homes, a labor force of 147,260 with an average household income of \$74,503. The area's growth since 2000 has increased over 9.9% with over 11,013 new homes.