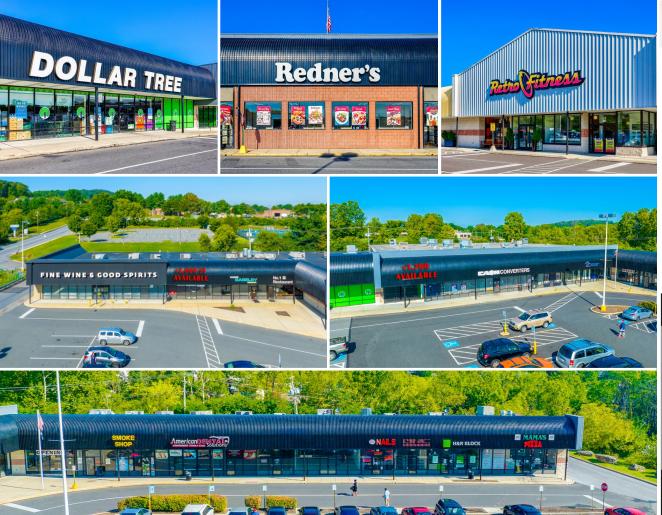

## 🚯 DOLLAR TREE R REDNER'S GOOD OUNA Retro Filmon, Philadelphia Ave-±15,000 VPD DOLLAR TREE **Property Overview** FINE WINE

Kenhorst Plaza is a 161,234 square-foot Redner's Warehouse Market anchored retail shopping center centrally located in Reading, Pennsylvania at the signalized intersection of New Holland Road and Route 724 (15,000 VPD). Along with its strong anchor tenant, the center has national co-tenants that include, Dollar Tree, Retro Fitness, Fine Wine and Good Spirits, just to name a few. With the strong mix of national, regional and local tenants that drive traffic to the center, this project is great for any type of user.