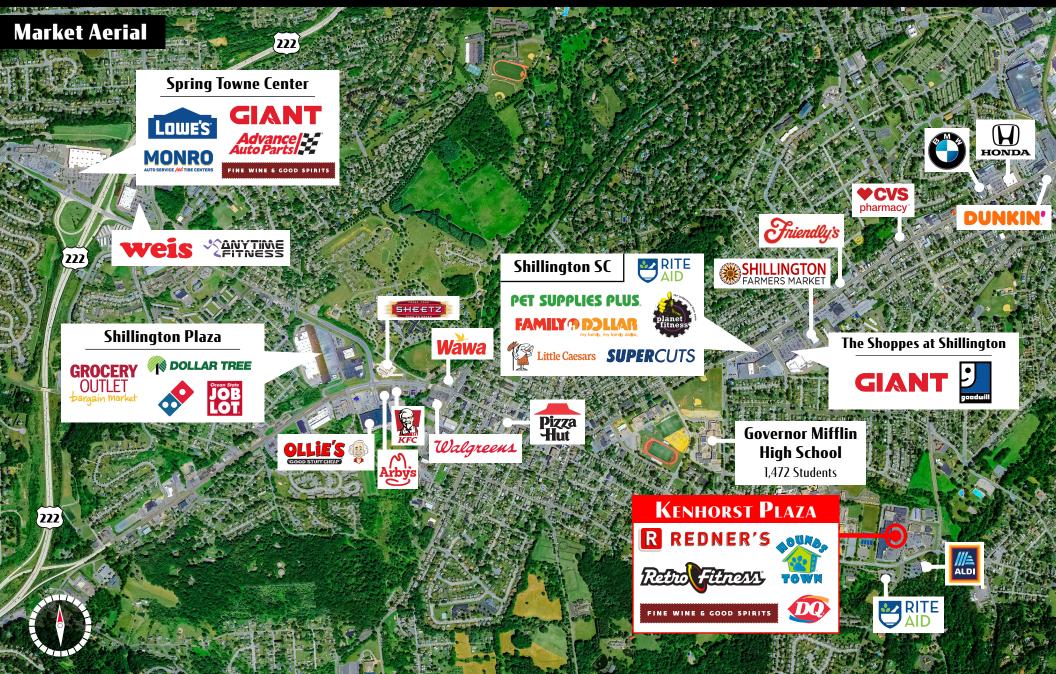

### Location

Kenhorst Plaza is strategically positioned with significant frontage along one of the market's primary retail corridors along Route 724. The center benefits from the high-volume traffic flow of Route 724 and New Holland Road, which are two of the main roadways in the market. With the convenience of the project's location, it has a draw that extends more than 5 miles, which attracts a vast customer base.