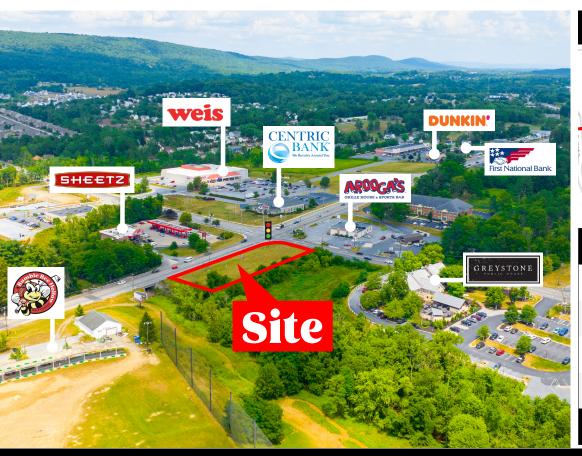

### 1 ocation

This property is ideally positioned at a signalized intersection along one of the area's primary retail shopping corridors, Linglestown Road (Rt. 39). The site not only benefits from the high traffic flow of Linglestown Road and the neighboring retail centers, but the surrounding housing population at well. With a trade area that extends more than 5 miles, this location attracts a vast customer base. With the high concentration of traffic driven by surrounding retail, the site pulls from not just the immediate area but surrounding market points as well.