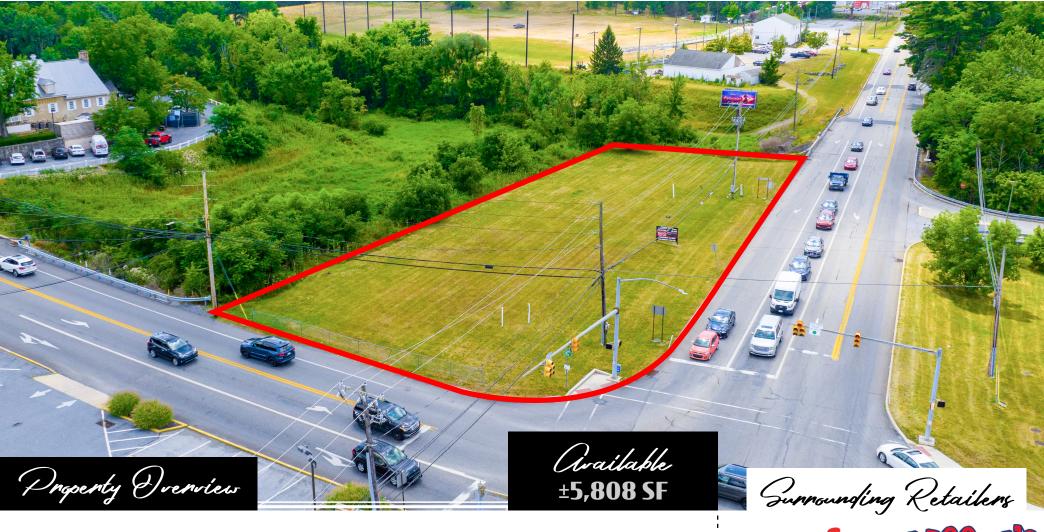

## Linglestovvn Rd & Colonial Rd Harrisburg, PA | 17112

For Sale/Lease

High traffic corner location with approvals for a 5,808 SF building at the intersection of **Linglestown Road (Rt. 39) and Colonial Road**. Situated in the highest income demographics in Dauphin County, this prime corner property is available for a purchase, ground lease, or build-to-suit. The site provides a Buyer or Tenant with a quick turnaround for construction as the site is fully approved for a 5,808 SF building. Perfect for any use looking to benefit from high traffic counts like a jewelry store, medical office/urgent care, mattress stores, auto parts, and real estate offices, just to name a few.

## Linglestovvn Rd & Colonial Rd Harrisburg, PA | 17112