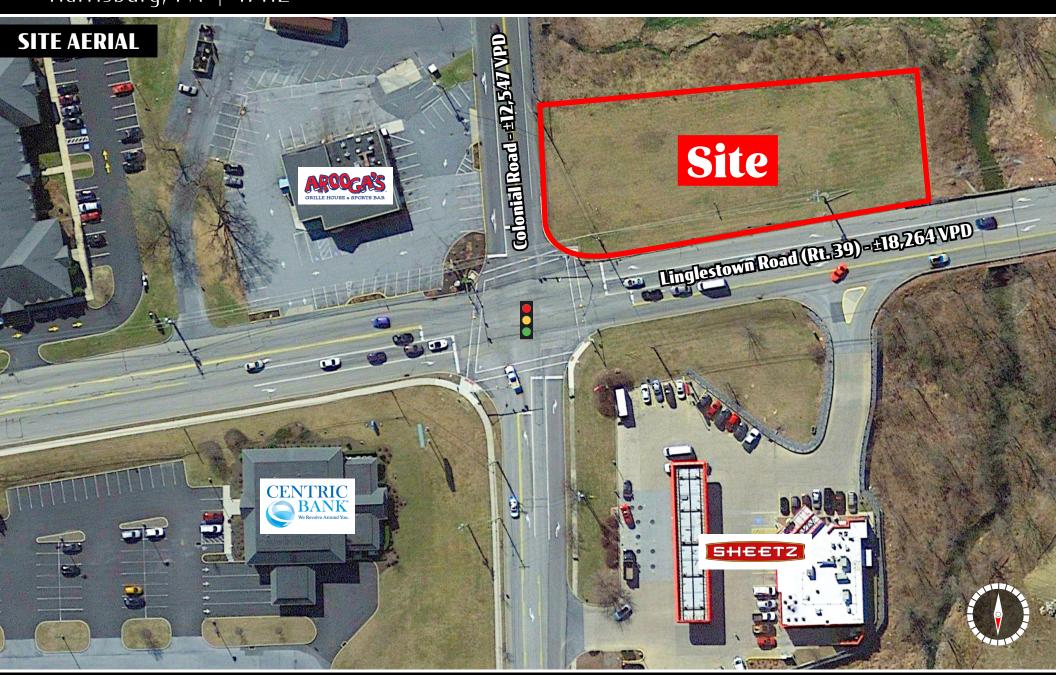

### 1 ocation

This property is ideally positioned at a signalized intersection along one of the area's primary retail shopping corridors, Linglestown Road (Rt. 39). The site not only benefits from the high traffic flow of Linglestown Road and the neighboring retail centers, but the surrounding housing population at well. With a trade area that extends more than 5 miles, this location attracts a vast customer base. With the high concentration of traffic driven by surrounding retail, the site pulls from not just the immediate area but surrounding market points as well.

TRAFFIC COUNTS: Linglestown Rd (Rt. 39) ±18,264 VPD