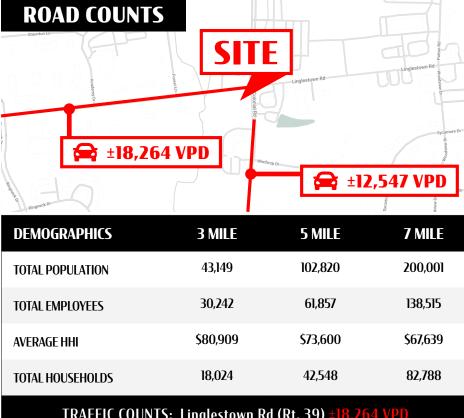

### Trade area

Adding to the stability for the project, the site shows a 10-minute drive time demographic of over 151,939 people with household incomes of more than \$74,363 and daytime employment demographics equally as strong with 136,551. The demographics within a 5-mile radius include 102,820 people in 42,548 homes, a labor force of 61,857 with an average household income of \$73,600. The area's growth since 2000 has increased over 15.7% with over 6,833 new homes.

TRAFFIC COUNTS: Linglestown Rd (Rt. 39) ±18,264 VPD