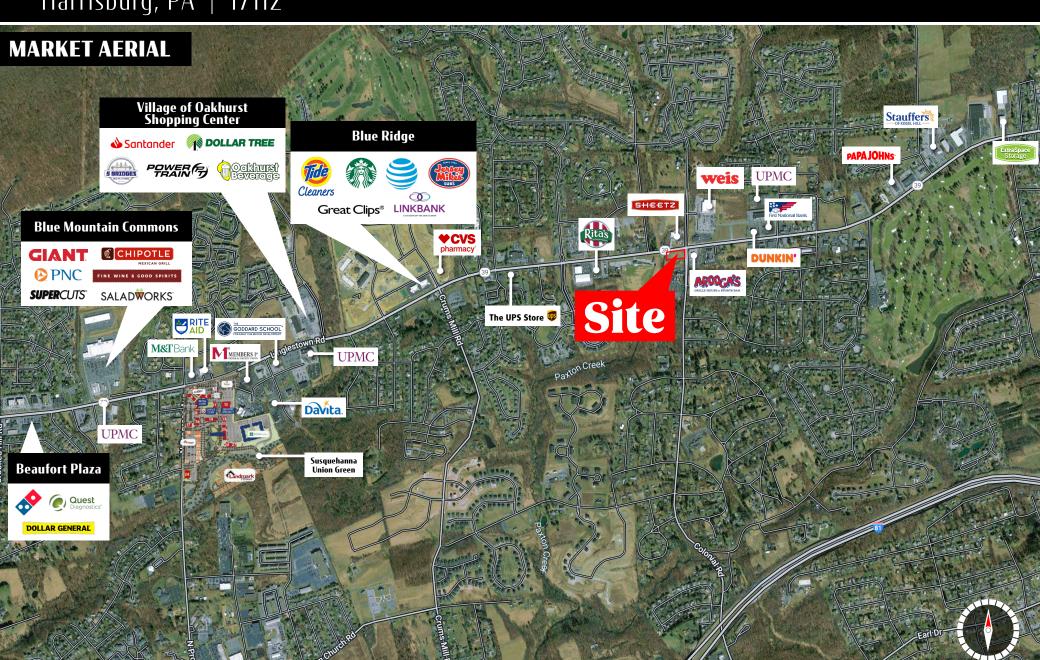

## Linglestovvn Rd & Colonial Rd Harrisburg, PA | 17112

### 1 ocation

This property is ideally positioned at a signalized intersection along one of the area's primary retail shopping corridors, Linglestown Road (Rt. 39). The site not only benefits from the high traffic flow of Linglestown Road and the neighboring retail centers, but the surrounding housing population at well. With a trade area that extends more than 5 miles, this location attracts a vast customer base. With the high concentration of traffic driven by surrounding retail, the site pulls from not just the immediate area but surrounding market points as well.

TRAFFIC COUNTS: Linglestown Rd (Rt. 39) ±18,264 VPD