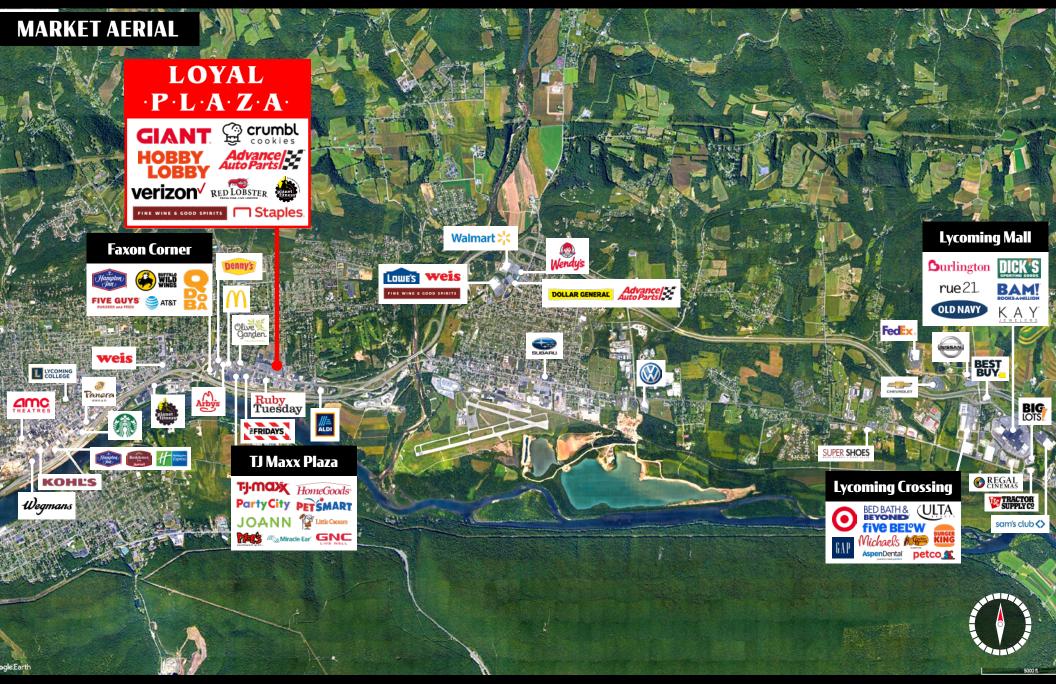

# Location

Loyal Plaza is ideally located along the main corridor in Williamsport, 3rd Street, and is less than 1 mile off of Exit 23 of I-180, a tributary to I-80, a major East-West connector that provides access to major metropolitan markets such as Philadelphia and Pittsburgh. Due to the property's positioning, it is visible to over 21,000 CPD. With the high concentration of traffic driven by the anchor tenants located within the center, and the surrounding retail, the center pulls from not just the immediate trade area but the surrounding market points as well.