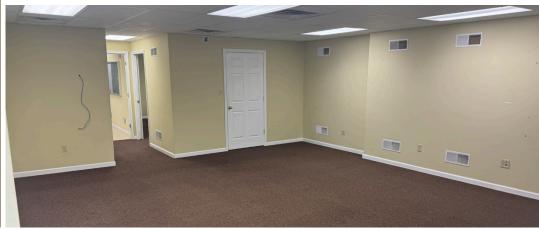

## **PROPERTY OVERVIEW**

8 North Main Street is an office space with dedicated parking located in Dover, PA. The site presents a great opportunity for a tenant to enter a busy residential area located near traffic generating brands, such as Giant, Turkey Hill, and Sarah's Creamery, to name a few. The property is fully built out for any type of office user to take advantage of in the Dover, PA market.