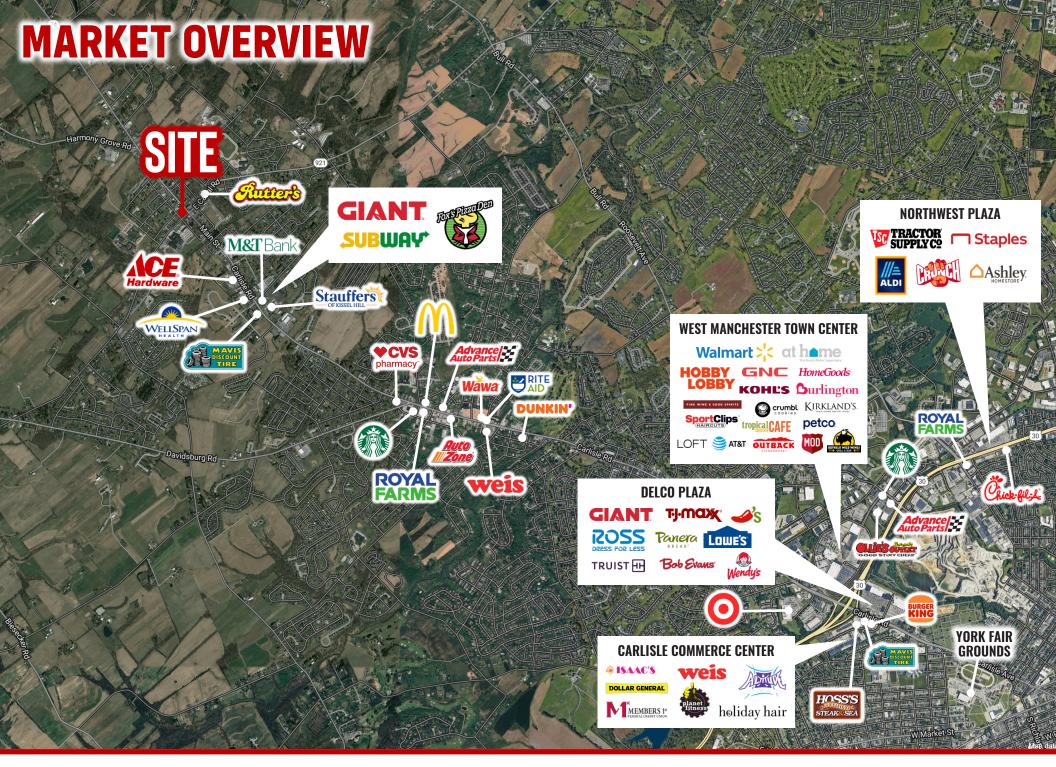

## **PROPERTY OVERVIEW**

8 North Main Street is an office space with dedicated parking located in Dover, PA. The site presents a great opportunity for a tenant to enter a busy residential area located near traffic generating brands, such as Giant, Turkey Hill, and Sarah's Creamery, to name a few. The property is fully built out for any type of office user to take advantage of in the Dover, PA market.

North Main St - ±12,000 VPD