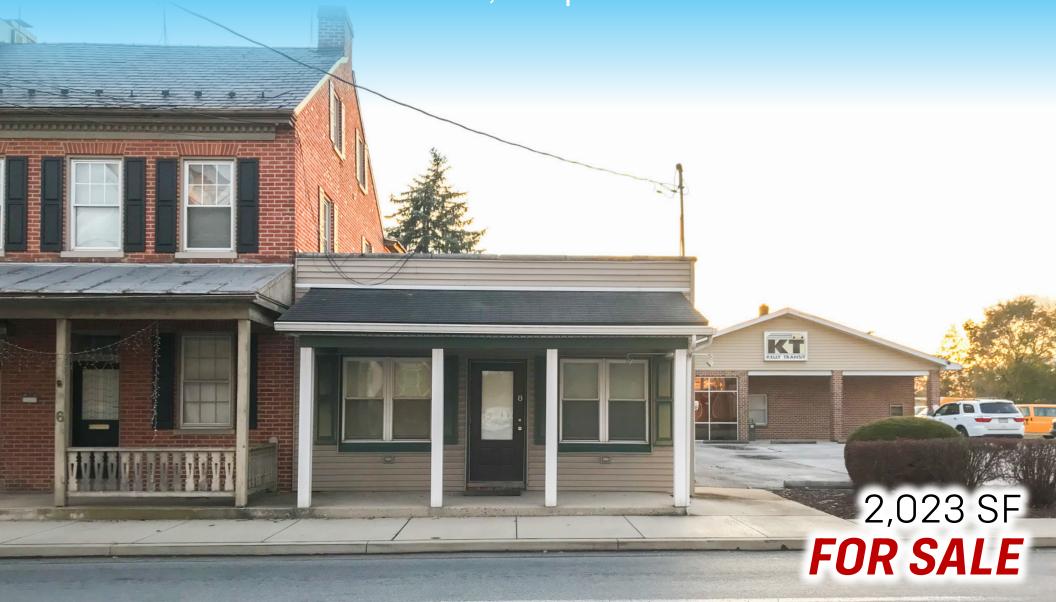

# 8 N MAIN STREET

DOVER, PA | 17315

## **PROPERTY OVERVIEW**

8 North Main Street is an office space with dedicated parking located in Dover, PA. The site presents a great opportunity for a tenant to enter a busy residential area located near traffic generating brands, such as Giant, Turkey Hill, and Sarah's Creamery, to name a few. The property is fully built out for any type of office user to take advantage of in the Dover, PA market.