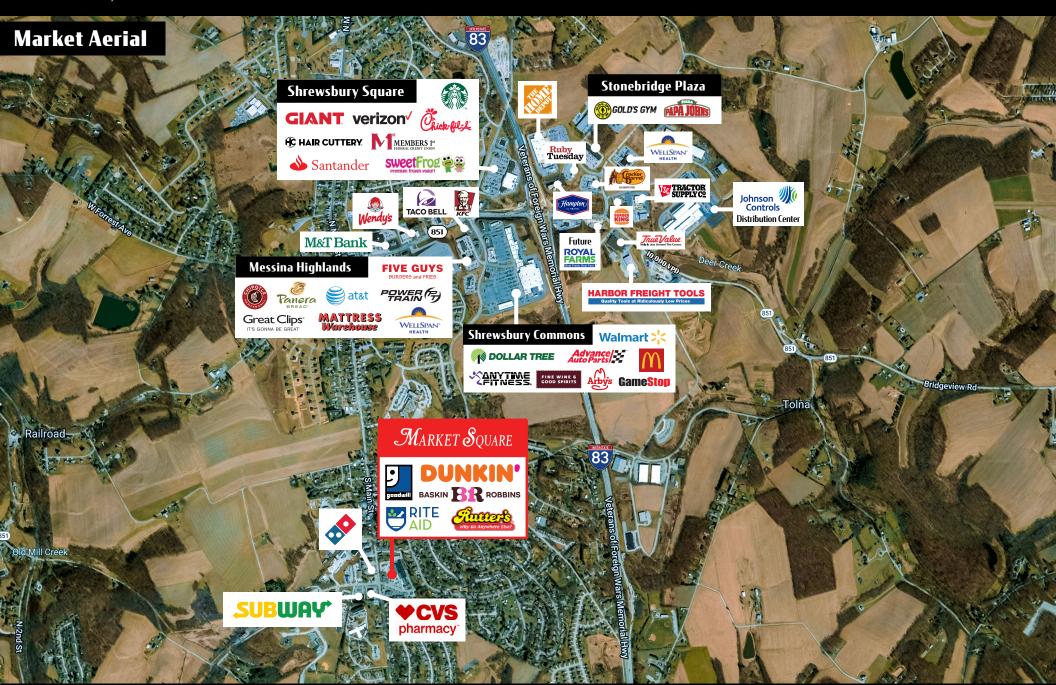

## Location

Market Square is in proximity to PA-851 and I-83. This offers consumers easy access to York or Baltimore. Also located at the intersection of South Main St., Old Farm Lane, and Constitution Avenue. Constitution Avenue gives easy access to New Freedom.

## Trade Area

Adding to the stability of this opportunity, Market Square is just minutes from I-83. With a 20 minute drive-time demographic of over 210,865 people with household incomes of more than \$82,971 and daytime employment demographics equally as strong with 168,994. The demographics within a 10 mile radius include 69,537 people in 26,294 homes, a labor force of 56,421 with an average household income of \$99,031.