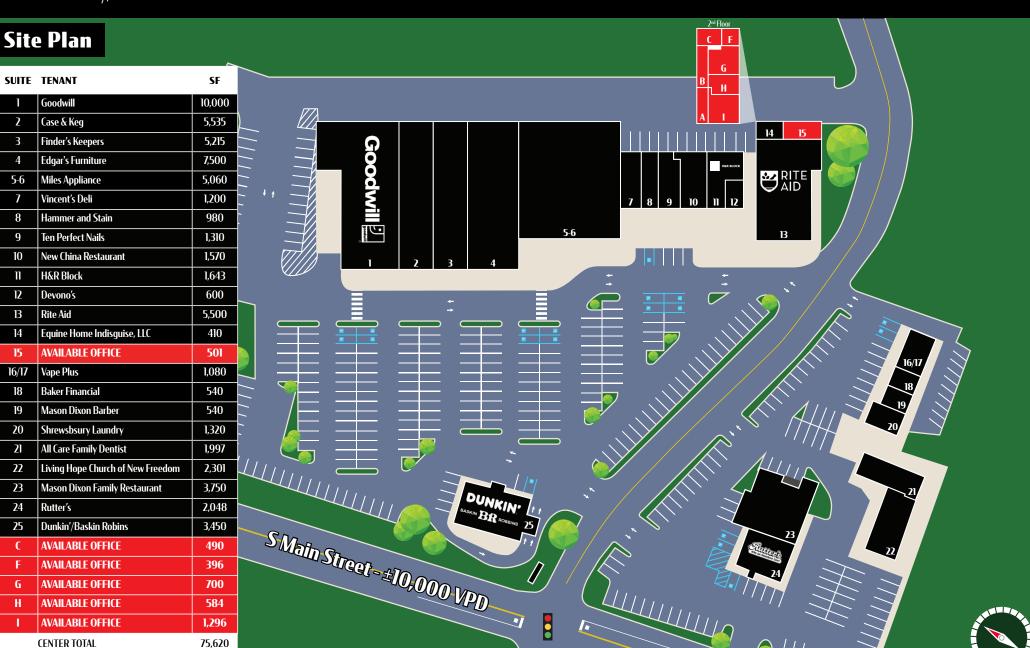

# MARKET SQUARE

±396 - 1,296 SF

549 South Main Street & Old Farm Lane | Shrewsbury, PA 17361

Goodwill DUNKIN!

**549 South Main Street and Old Farm Lane** is anchored by Rite Aid Pharmacy and Goodwill. Located at a signalized intersection with access and frontage from Main Street. This well maintained center offers excellent retail and office opportunity. Serving the local residents as well as those who live and work in the Baltimore area.