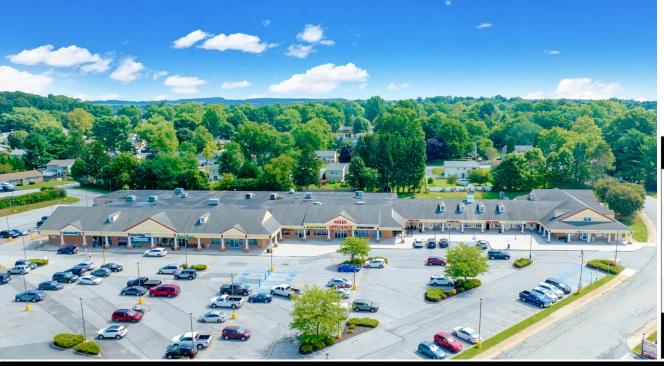

# MARKET SQUARE

±396 - 1,296 SF

549 South Main Street & Old Farm Lane | Shrewsbury, PA 17361

Goodwill DUNKIN!

**549 South Main Street and Old Farm Lane** is anchored by Rite Aid Pharmacy and Goodwill. Located at a signalized intersection with access and frontage from Main Street. This well maintained center offers excellent retail and office opportunity. Serving the local residents as well as those who live and work in the Baltimore area.

## Location

Market Square is in proximity to PA-851 and I-83. This offers consumers easy access to York or Baltimore. Also located at the intersection of South Main St., Old Farm Lane, and Constitution Avenue. Constitution Avenue gives easy access to New Freedom.

TRAFFIC COUNTS:

**S Main Street** - ±10,000 VPD | 1-83 - ±40,000 VPD