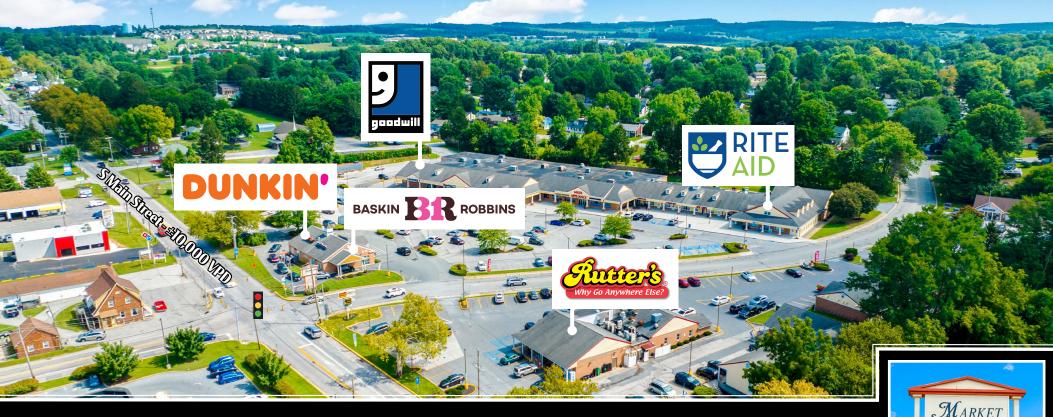

# MARKET SQUARE

±396 - 1,296 SF

549 South Main Street & Old Farm Lane | Shrewsbury, PA 17361

Goodwill DUNKIN!

**549 South Main Street and Old Farm Lane** is anchored by Rite Aid Pharmacy and Goodwill. Located at a signalized intersection with access and frontage from Main Street. This well maintained center offers excellent retail and office opportunity. Serving the local residents as well as those who live and work in the Baltimore area.

## Location

Market Square is in proximity to PA-851 and I-83. This offers consumers easy access to York or Baltimore. Also located at the intersection of South Main St., Old Farm Lane, and Constitution Avenue. Constitution Avenue gives easy access to New Freedom.

TRAFFIC COUNTS:

**S Main Street** - ±10,000 VPD | 1-83 - ±40,000 VPD