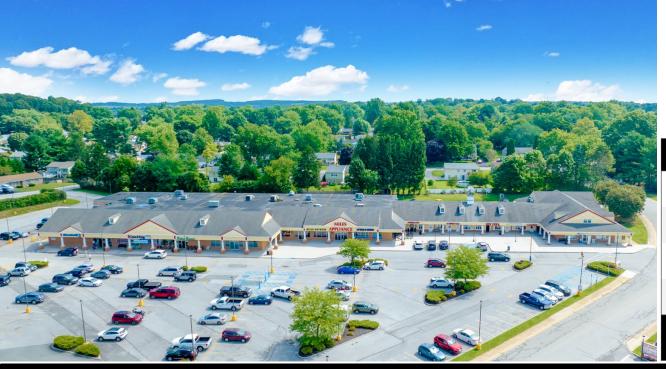

# MARKET SQUARE

± 396 - 1,296 SF

549 South Main Street & Old Farm Lane | Shrewsbury, PA 17361

Goodwill DUNKIN' Rutter's

**549 South Main Street and Old Farm Lane** is anchored by Goodwill. Located at a signalized intersection with access and frontage from Main Street. This well maintained center offers excellent retail and office opportunity. Serving the local residents as well as those who live and work in the Baltimore area.

# Location

Market Square is in proximity to PA-851 and I-83. This offers consumers easy access to York or Baltimore. Also located at the intersection of South Main St., Old Farm Lane, and Constitution Avenue. Constitution Avenue gives easy access to New Freedom.