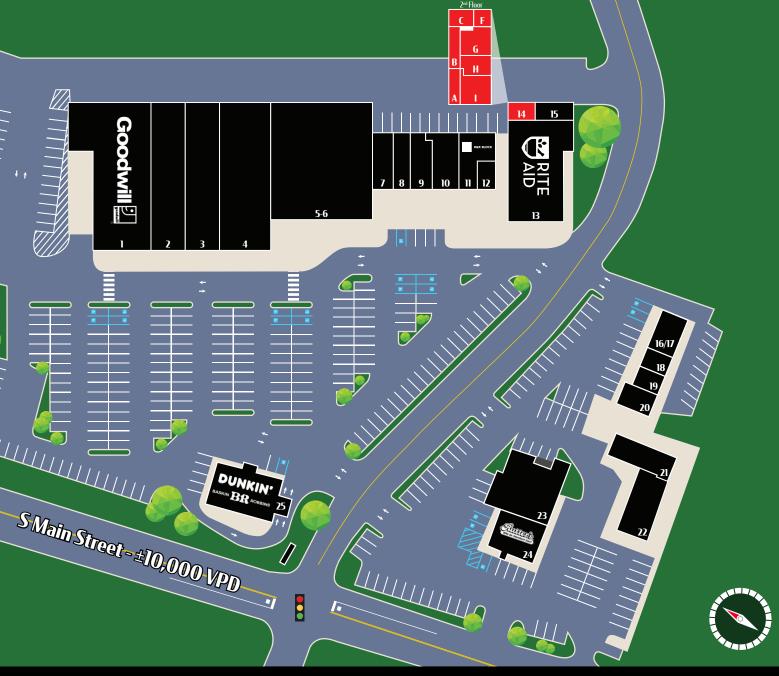

**TRAFFIC COUNTS:** 

**S Main Street** - ±10,000 VPD | 1-83 - ±40,000 VPD

|   | SUITE | TENANT                            | SF     |  |  |
|---|-------|-----------------------------------|--------|--|--|
| ĺ | 1     | Goodwill                          | 10,000 |  |  |
|   | 2     | Case & Keg                        | 5,535  |  |  |
|   | 3     | Finder's Keepers                  | 5,215  |  |  |
|   | 4     | Edgar's Furniture                 | 7,500  |  |  |
|   | 5-6   | Miles Appliance                   | 5,060  |  |  |
|   | 7     | Vincent's Deli                    | 1,200  |  |  |
|   | 8     | Hammer and Stain                  | 980    |  |  |
|   | 9     | Ten Perfect Nails                 | 1,310  |  |  |
|   | 10    | New China Restaurant              | 1,570  |  |  |
|   | 11    | H&R Block                         | 1,643  |  |  |
|   | 12    | Devono's                          | 600    |  |  |
|   | В     | Rite Aid                          | 5,500  |  |  |
|   | 14    | Equine Home Indisguise, LLC       | 410    |  |  |
|   | 15    | Leased                            | 501    |  |  |
|   | 16/17 | Vape Plus                         | 1,080  |  |  |
|   | 18    | Baker Financial                   | 540    |  |  |
|   | 19    | Mason Dixon Barber                | 540    |  |  |
|   | 20    | Shrewsbsury Laundry               | 1,320  |  |  |
|   | 21    | All Care Family Dentist           | 1,997  |  |  |
|   | 22    | Living Hope Church of New Freedom | 2,301  |  |  |
| • | 23    | Mason Dixon Family Restaurant     | 3,750  |  |  |
|   | 24    | Rutter's                          | 2,048  |  |  |
|   | 25    | Dunkin'/Baskin Robins             | 3,450  |  |  |
|   | C     | AVAILABLE OFFICE                  | 490    |  |  |
|   | F     | AVAILABLE OFFICE                  | 396    |  |  |
|   | G     | AVAILABLE OFFICE                  | 700    |  |  |
|   | Н     | AVAILABLE OFFICE                  | 584    |  |  |
|   | - 1   | AVAILABLE OFFICE                  | 1,296  |  |  |
|   |       | CENTER TOTAL                      | 75,620 |  |  |