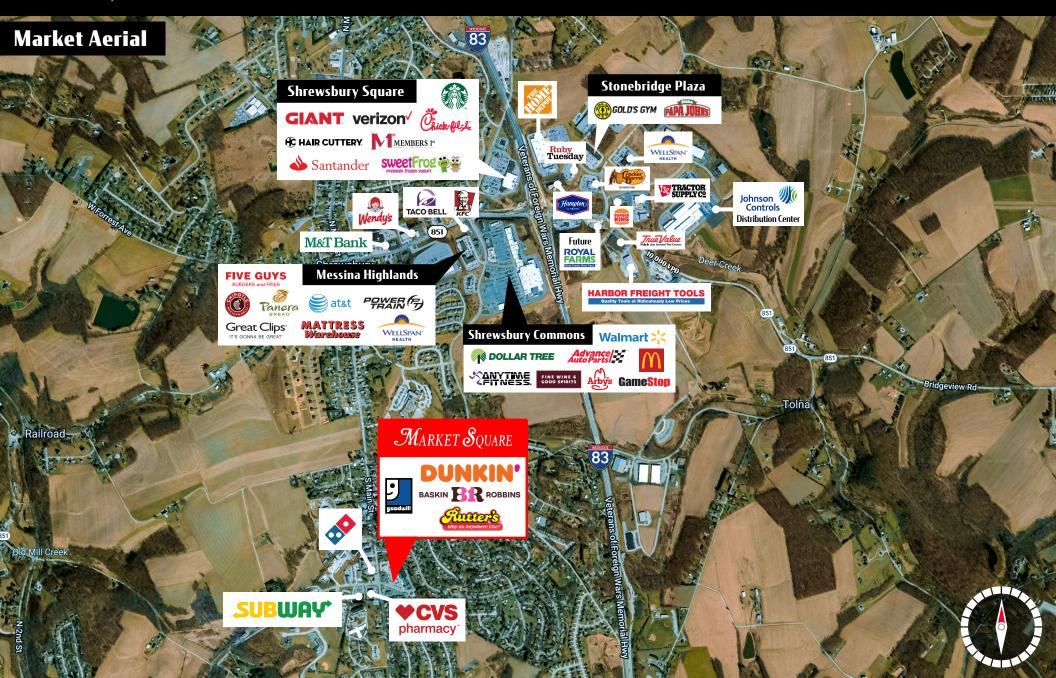

# MARKET SQUARE

± 396 - 1,296 SF

549 South Main Street & Old Farm Lane | Shrewsbury, PA 17361

Goodwill DUNKIN' Rutter's

**549 South Main Street and Old Farm Lane** is anchored by Goodwill. Located at a signalized intersection with access and frontage from Main Street. This well maintained center offers excellent retail and office opportunity. Serving the local residents as well as those who live and work in the Baltimore area.

# Location

Market Square is in proximity to PA-851 and I-83. This offers consumers easy access to York or Baltimore. Also located at the intersection of South Main St., Old Farm Lane, and Constitution Avenue. Constitution Avenue gives easy access to New Freedom.

**TRAFFIC COUNTS:** 

**S Main Street** - ±10,000 VPD | 1-83 - ±40,000 VPD

|   | SUITE | TENANT                            | SF     |  |  |
|---|-------|-----------------------------------|--------|--|--|
| ĺ | 1     | Goodwill                          | 10,000 |  |  |
|   | 2     | Case & Keg                        | 5,535  |  |  |
|   | 3     | Finder's Keepers                  | 5,215  |  |  |
|   | 4     | Edgar's Furniture                 | 7,500  |  |  |
|   | 5-6   | Miles Appliance                   | 5,060  |  |  |
|   | 7     | Vincent's Deli                    | 1,200  |  |  |
|   | 8     | Hammer and Stain                  | 980    |  |  |
|   | 9     | Ten Perfect Nails                 | 1,310  |  |  |
|   | 10    | New China Restaurant              | 1,570  |  |  |
|   | 11    | H&R Block                         | 1,643  |  |  |
|   | 12    | Devono's                          | 600    |  |  |
|   | В     | Rite Aid                          | 5,500  |  |  |
|   | 14    | Equine Home Indisguise, LLC       | 410    |  |  |
|   | 15    | Leased                            | 501    |  |  |
|   | 16/17 | Vape Plus                         | 1,080  |  |  |
|   | 18    | Baker Financial                   | 540    |  |  |
|   | 19    | Mason Dixon Barber                | 540    |  |  |
|   | 20    | Shrewsbsury Laundry               | 1,320  |  |  |
|   | 21    | All Care Family Dentist           | 1,997  |  |  |
|   | 22    | Living Hope Church of New Freedom | 2,301  |  |  |
| • | 23    | Mason Dixon Family Restaurant     | 3,750  |  |  |
|   | 24    | Rutter's                          | 2,048  |  |  |
|   | 25    | Dunkin'/Baskin Robins             | 3,450  |  |  |
|   | C     | AVAILABLE OFFICE                  | 490    |  |  |
|   | F     | AVAILABLE OFFICE                  | 396    |  |  |
|   | G     | AVAILABLE OFFICE                  | 700    |  |  |
|   | Н     | AVAILABLE OFFICE                  | 584    |  |  |
|   | - 1   | AVAILABLE OFFICE                  | 1,296  |  |  |
|   |       | CENTER TOTAL                      | 75,620 |  |  |