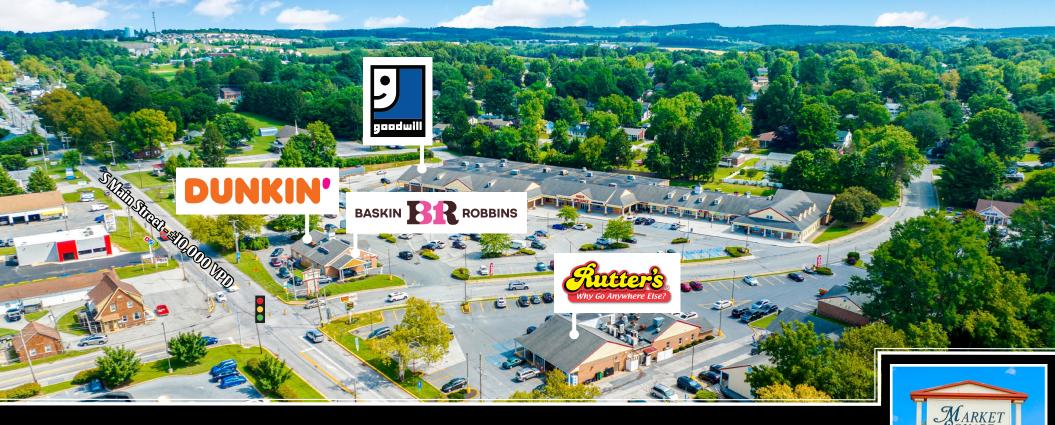

For Lease

# MARKET SQUARE

± 396 - 1,296 SF

549 South Main Street & Old Farm Lane | Shrewsbury, PA 17361

Goodwill DUNKIN' Rutter's

**549 South Main Street and Old Farm Lane** is anchored by Goodwill. Located at a signalized intersection with access and frontage from Main Street. This well maintained center offers excellent retail and office opportunity. Serving the local residents as well as those who live and work in the Baltimore area.

# Location

Market Square is in proximity to PA-851 and I-83. This offers consumers easy access to York or Baltimore. Also located at the intersection of South Main St., Old Farm Lane, and Constitution Avenue. Constitution Avenue gives easy access to New Freedom.

**TRAFFIC COUNTS:** 

**S Main Street** - ±10,000 VPD | 1-83 - ±40,000 VPD

|   | SUITE | TENANT                            | SF     |  |  |
|---|-------|-----------------------------------|--------|--|--|
| ĺ | 1     | Goodwill                          | 10,000 |  |  |
|   | 2     | Case & Keg                        | 5,535  |  |  |
|   | 3     | Finder's Keepers                  | 5,215  |  |  |
|   | 4     | Edgar's Furniture                 | 7,500  |  |  |
|   | 5-6   | Miles Appliance                   | 5,060  |  |  |
|   | 7     | Vincent's Deli                    | 1,200  |  |  |
|   | 8     | Hammer and Stain                  | 980    |  |  |
|   | 9     | Ten Perfect Nails                 | 1,310  |  |  |
|   | 10    | New China Restaurant              | 1,570  |  |  |
|   | 11    | H&R Block                         | 1,643  |  |  |
|   | 12    | Devono's                          | 600    |  |  |
|   | В     | Rite Aid                          | 5,500  |  |  |
|   | 14    | Equine Home Indisguise, LLC       | 410    |  |  |
|   | 15    | Leased                            | 501    |  |  |
|   | 16/17 | Vape Plus                         | 1,080  |  |  |
|   | 18    | Baker Financial                   | 540    |  |  |
|   | 19    | Mason Dixon Barber                | 540    |  |  |
|   | 20    | Shrewsbsury Laundry               | 1,320  |  |  |
|   | 21    | All Care Family Dentist           | 1,997  |  |  |
|   | 22    | Living Hope Church of New Freedom | 2,301  |  |  |
| • | 23    | Mason Dixon Family Restaurant     | 3,750  |  |  |
|   | 24    | Rutter's                          | 2,048  |  |  |
|   | 25    | Dunkin'/Baskin Robins             | 3,450  |  |  |
|   | C     | AVAILABLE OFFICE                  | 490    |  |  |
|   | F     | AVAILABLE OFFICE                  | 396    |  |  |
|   | G     | AVAILABLE OFFICE                  | 700    |  |  |
|   | Н     | AVAILABLE OFFICE                  | 584    |  |  |
|   | - 1   | AVAILABLE OFFICE                  | 1,296  |  |  |
|   |       | CENTER TOTAL                      | 75,620 |  |  |