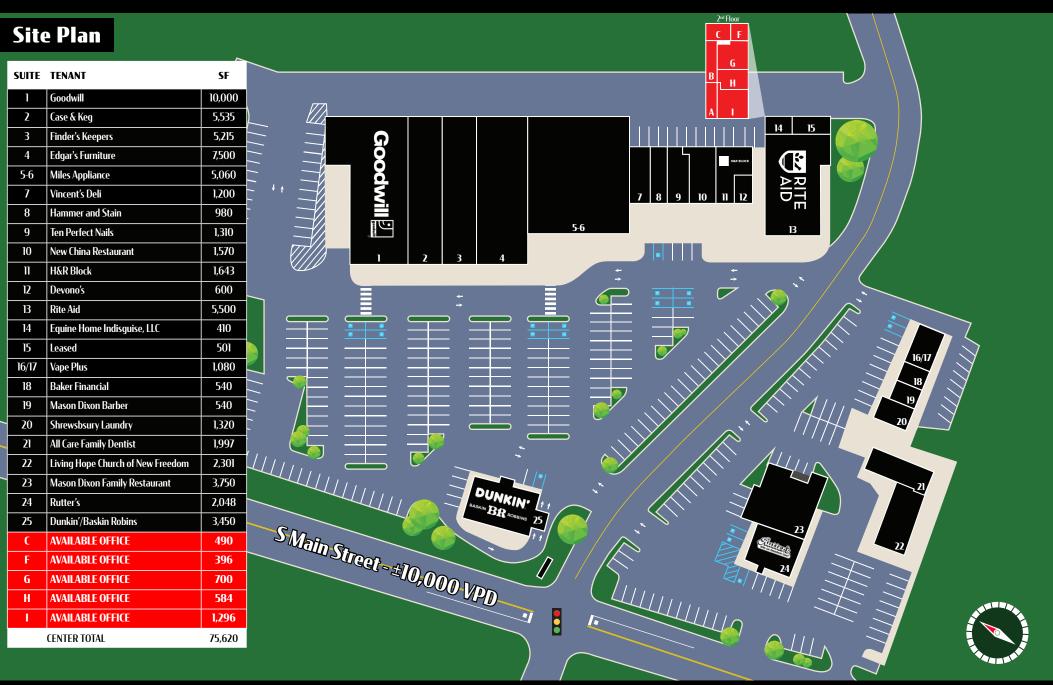

## Goodwill DUNKIN' Sutter's

**549 South Main Street and Old Farm Lane** is anchored by Goodwill. Located at a signalized intersection with access and frontage from Main Street. This well maintained center offers excellent retail and office opportunity. Serving the local residents as well as those who live and work in the Baltimore area.

### ±396 - 1,296 SF Available For Lease

Location

Market Square is in proximity to PA-851 and I-83. This offers consumers easy access to York or Baltimore. Also located at the intersection of South Main St., Old Farm Lane, and Constitution Avenue. Constitution Avenue gives easy access to New Freedom.