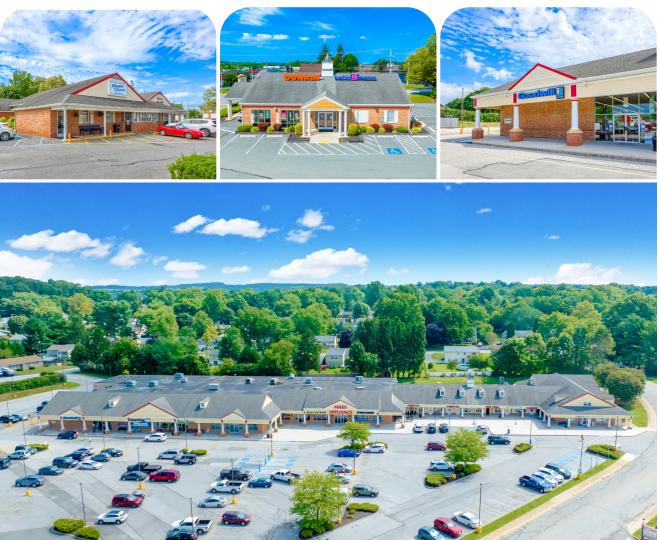

## Goodwill DUNKIN' Sutter's

**549 South Main Street and Old Farm Lane** is anchored by Goodwill. Located at a signalized intersection with access and frontage from Main Street. This well maintained center offers excellent retail and office opportunity. Serving the local residents as well as those who live and work in the Baltimore area.

### ±396 - 1,296 SF Available For Lease

Location

Market Square is in proximity to PA-851 and I-83. This offers consumers easy access to York or Baltimore. Also located at the intersection of South Main St., Old Farm Lane, and Constitution Avenue. Constitution Avenue gives easy access to New Freedom.