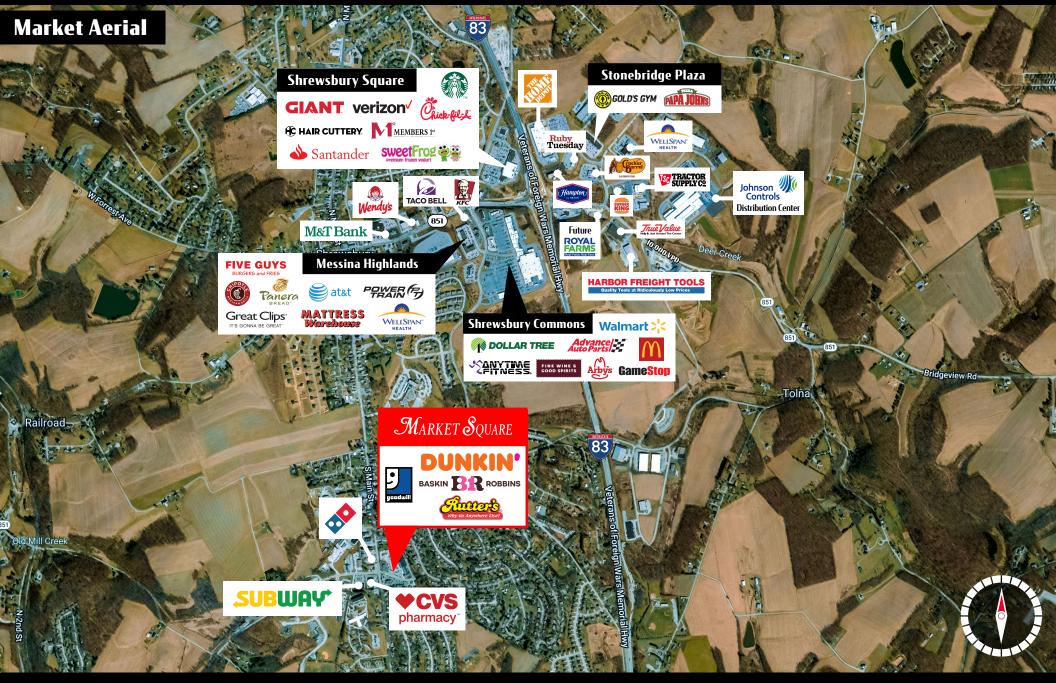

### ±396 - 1,296 SF Available For Lease

Location

Market Square is in proximity to PA-851 and I-83. This offers consumers easy access to York or Baltimore. Also located at the intersection of South Main St., Old Farm Lane, and Constitution Avenue. Constitution Avenue gives easy access to New Freedom.

### Trade Area

Adding to the stability of this opportunity, Market Square is just minutes from I-83. With a 20 minute drive-time demographic of over 210,865 people with household incomes of more than \$82,971 and daytime employment demographics equally as strong with 168,994. The demographics within a 10 mile radius include 69,537 people in 26,294 homes, a labor force of 56,421 with an average household income of \$99,031.