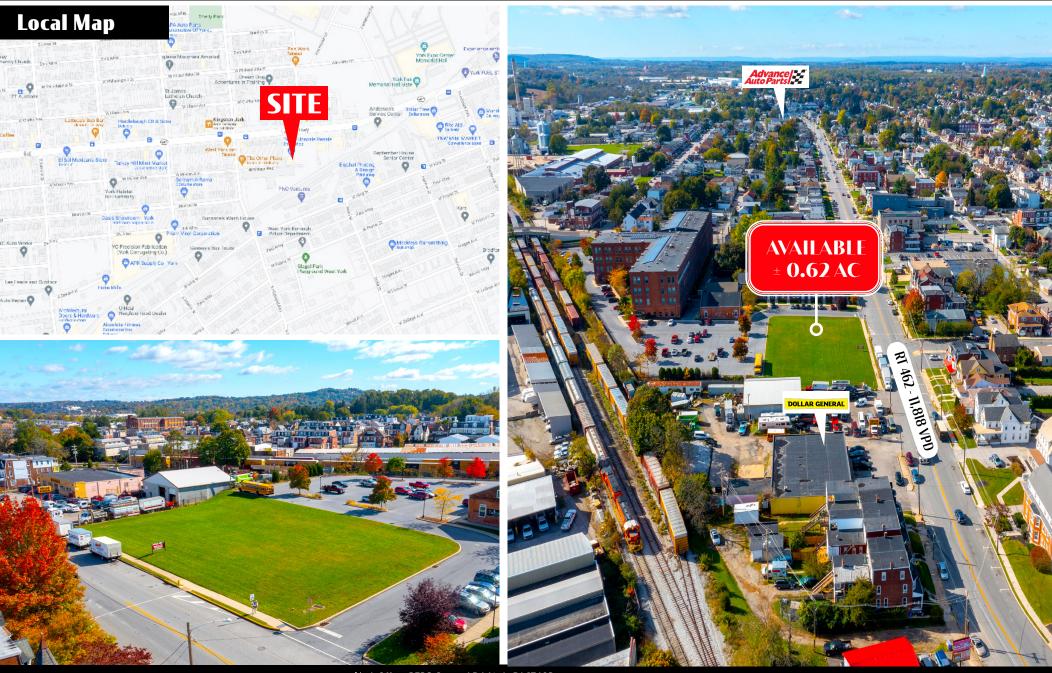

#### **Property Overview** Vacant land located in West York. Property is well situated on

Vacant land located in West York. Property is well situated on W Market Street near national, regional, and local tenants. Also walking distance for the York Fair Grounds. Property is offered for sale or ground lease. Many potential uses within the zoning.

- Possible Redevelopment Opportunity

- Land is well situated in West York near national, regional, and local retailers.

- Walking distance from York Fairground
- Many possible uses
- Sale or Ground Lease Available