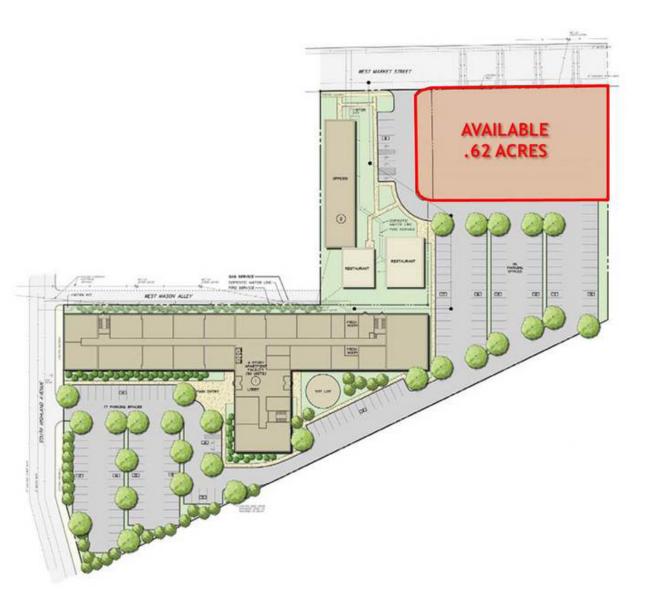

50 Farmington Lane, Suite 201, Lancaster, PA 17601 New Jersey Office: 309 Fellowship Rd. Suite 200, Mt Laurel, NJ 08054





± 0.62 Acres Retail Space Available

Available For Sale/Lease



ABE KHAN | BRAD ROHRBAUGH | CHAD STINE 717.843.5555 www.bennettwilliams.com York Office: 3528 Concord Rd. York, PA 17402 Exton Office: 1 East Uwchlan Avenue, Suite 409, Exton, PA 19341 Lancaster Office: 150 Farmington Lane, Suite 201, Lancaster, PA 17601 New Jersey Office: 309 Fellowship Rd. Suite 200, Mt Laurel, NJ 08054



ACTIVE MEMBER OF:

RET

Q)

BROKERS

± 0.62 Acres Retail Space Available



#### Site Plan

## **PROPERTY SUMMARY**

| Sale Price:    | \$500,000   |
|----------------|-------------|
| Lease Price:   | \$35,000/yr |
| Property Type: | Land        |
| Lot Size:      | 0.62 Acres  |



York Office: 3528 Concord Rd. York, PA 17402 Exton Office: 1 East Uwchlan Avenue, Suite 409, Exton, PA 19341 Lancaster Office: 150 Farmington Lane, Suite 201, Lancaster, PA 17601 New Jersey Office: 309 Fellowship Rd. Suite 200, Mt Laurel, NJ 08054



± 0.62 Acres Retail Space Available

Available For Sale/Lease



ABE KHAN | BRAD ROHRBAUGH | CHAD STINE 717.843.5555 www.bennettwilliams.com York Office: 3528 Concord Rd. York, PA 17402 Exton Office: 1 East Uwchlan Avenue, Suite 409, Exton, PA 19341 Lancaster Office: 150 Farmington Lane, Suite 201, Lancaster, PA 17601 New Jersey Office: 309 Fellowship Rd. Suite 200, Mt Laurel, NJ 08054



ACTIVE MEMBER OF: