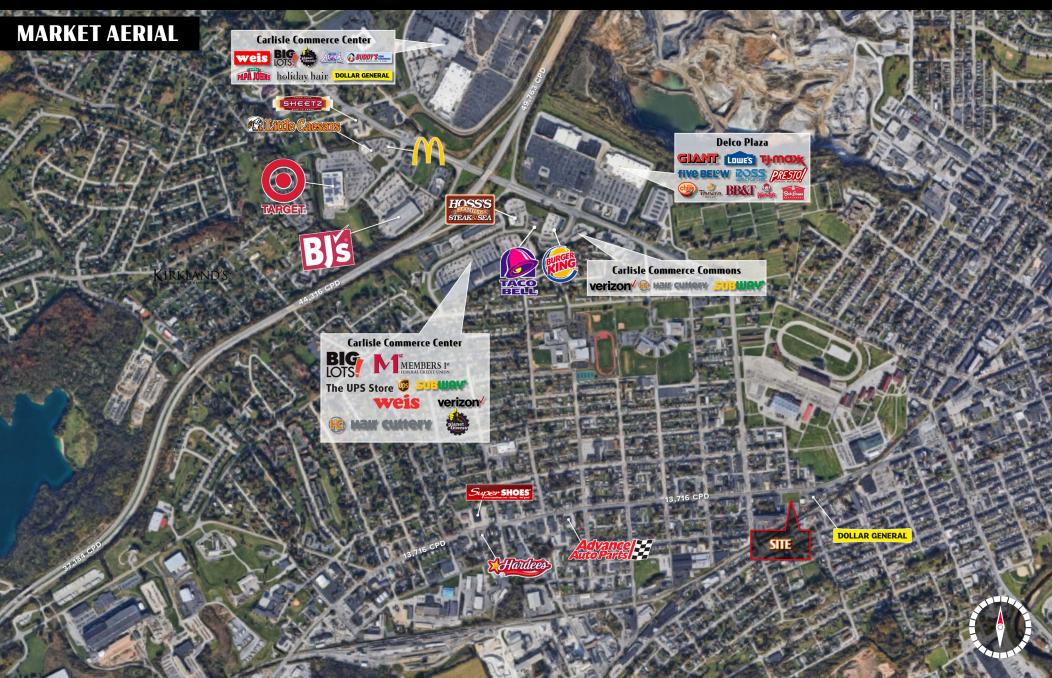

#### **Property Overview** Vacant land located in West York. Property is well situated on

Vacant land located in West York. Property is well situated on W Market Street near national, regional, and local tenants. Also walking distance for the York Fair Grounds. Property is offered for sale or ground lease. Many potential uses within the zoning.

- Possible Redevelopment Opportunity

- Land is well situated in West York near national, regional, and local retailers.

- Walking distance from York Fairground
- Many possible uses
- Sale or Ground Lease Available

| DEMOGRAPHICS                         | <b>3 MILE</b> | 5 MILE   | 7 MILE   |
|--------------------------------------|---------------|----------|----------|
| TOTAL POPULATION                     | 78,250        | 142,793  | 203,178  |
| TOTAL EMPLOYEES                      | 61,669        | 114,554  | 164,235  |
| AVERAGE HHI                          | \$64,510      | \$75,621 | \$79,544 |
| TOTAL HOUSEHOLDS                     | 30,075        | 56,682   | 79,360   |
| TRAFFIC COUNTS: RT 462 - +11 818 VPD |               |          |          |