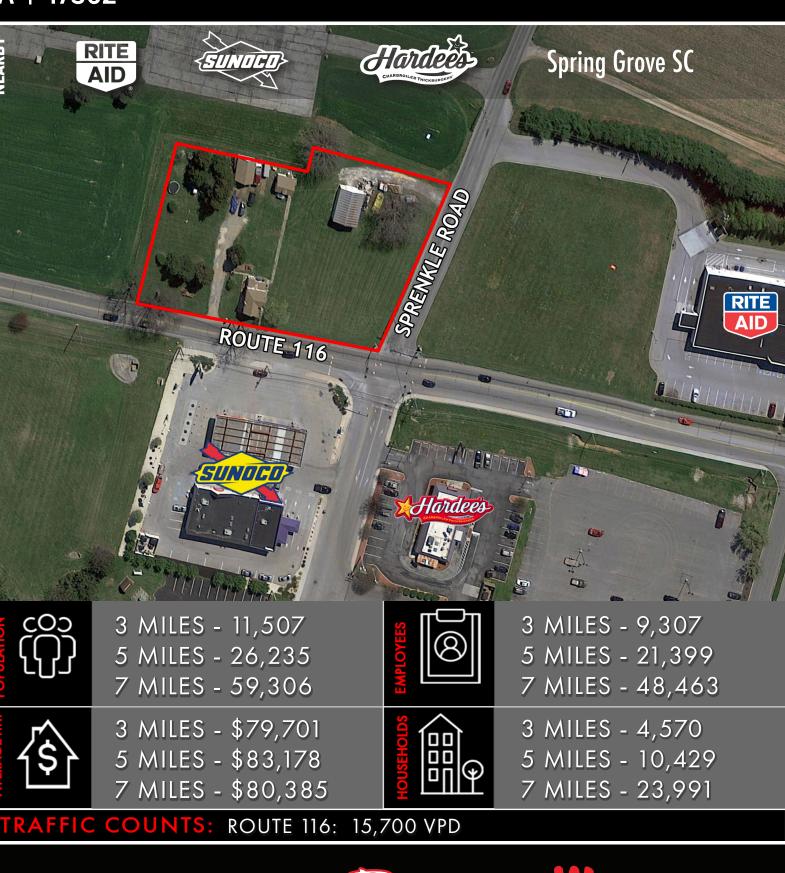

## **NEC ROUTE 116 & SPRENKLE RD**

Spring Grove, PA | 17362

The property is centrally located in Spring Grove, Pennsylvania, situated along North Main Street (16,000 CPD) with 1.45 acres+- at the intersection Rte. 116 and Sprenkle Rd. The property is across from Rite Aid, Hardees, Sunoco, and Spring Forge Shopping Center which features a mix of national and regional tenants including; Kennie's Markets, H&R Block, State Farm and Edward Jones, just to name a few. With its traffic generating lineup of destination style tenants, Spring Forge Shoppes is the primary shopping destination for the market.

### LOCATION

The property is strategically positioned with significant frontage on the market's primary retail corridor along North Main Street. Sunoco, Hardees and Rite Aid are directly across the street from this corner property. The property benefits from the high-volume traffic flow of North Main Street(Rte.116), which is the area's heaviest traveled roadway. North Main Street acts as a focal point for retail, with a trade area that extends more than 7 miles from Spring Grove to Rte. 30., attracting a vast customer base. With the high concentration of traffic driven by the surrounding retail, the center pulls from not just the immediate trade area but the surrounding market points as well.

### TRADE AREA

Adding to the stability of the area, Spring Grove shows a 20-minute drive time demographic of over 243,292 people with household incomes of more than \$74,640 and daytime employment demographics equally as strong with 172,955. The demographics within a 10mile radius include 215,120 people in 85,822 homes, a labor force of 117,743 with an average household income of \$72,936. The area's growth since 2000 has increased over 12.9% with 11,071 new homes.