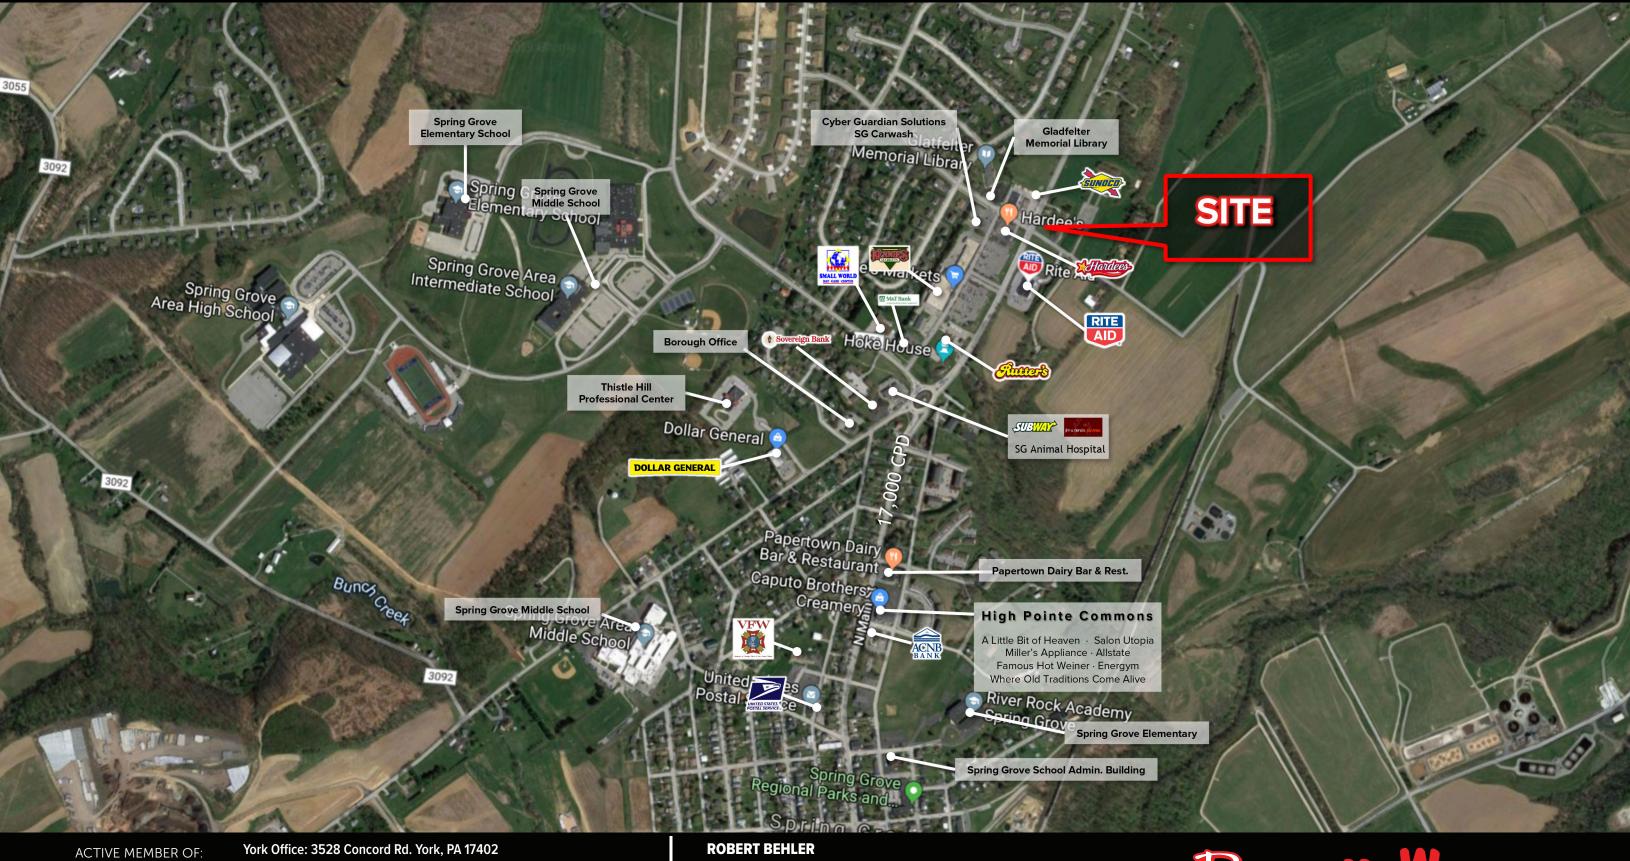

## **NEC ROUTE 116 & SPRENKLE RD**

Spring Grove, PA | 17362

The property is centrally located in Spring Grove, Pennsylvania, situated along North Main Street (16,000 CPD) with 1.45 acres+- at the intersection Rte. 116 and Sprenkle Rd. The property is across from Rite Aid, Hardees, Sunoco, and Spring Forge Shopping Center which features a mix of national and regional tenants including; Kennie's Markets, H&R Block, State Farm and Edward Jones, just to name a few. With its traffic generating lineup of destination style tenants, Spring Forge Shoppes is the primary shopping destination for the market.

### LOCATION

The property is strategically positioned with significant frontage on the market's primary retail corridor along North Main Street. Sunoco, Hardees and Rite Aid are directly across the street from this corner property. The property benefits from the high-volume traffic flow of North Main Street(Rte.116), which is the area's heaviest traveled roadway. North Main Street acts as a focal point for retail, with a trade area that extends more than 7 miles from Spring Grove to Rte. 30., attracting a vast customer base. With the high concentration of traffic driven by the surrounding retail, the center pulls from not just the immediate trade area but the surrounding market points as well.