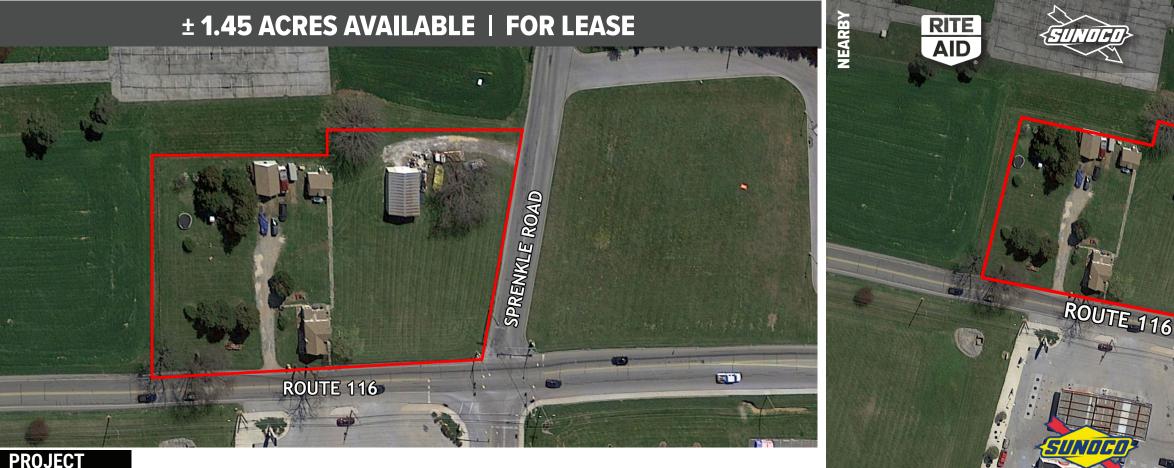

## **NEC ROUTE 116 & SPRENKLE RD**

Spring Grove, PA | 17362

The property is centrally located in Spring Grove, Pennsylvania, situated along North Main Street (16,000 CPD) with 1.45 acres+- at the intersection Rte. 116 and Sprenkle Rd. The property is across from Rite Aid, Hardees, Sunoco, and Spring Forge Shopping Center which features a mix of national and regional tenants including; Kennie's Markets, H&R Block, State Farm and Edward Jones, just to name a few. With its traffic generating lineup of destination style tenants, Spring Forge Shoppes is the primary shopping destination for the market.

### LOCATION

The property is strategically positioned with significant frontage on the market's primary retail corridor along North Main Street. Sunoco, Hardees and Rite Aid are directly across the street from this corner property. The property benefits from the high-volume traffic flow of North Main Street(Rte.116), which is the area's heaviest traveled roadway. North Main Street acts as a focal point for retail, with a trade area that extends more than 7 miles from Spring Grove to Rte. 30., attracting a vast customer base. With the high concentration of traffic driven by the surrounding retail, the center pulls from not just the immediate trade area but the surrounding market points as well.