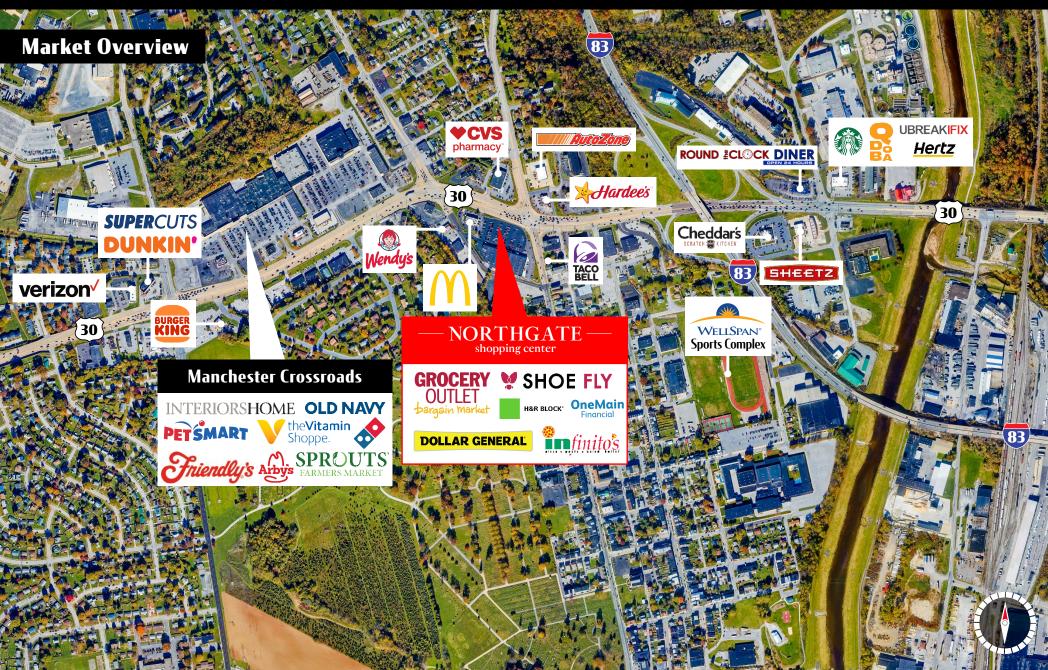

# NORTHGATE

shopping center

1500 N George St | York, PA 17404

**Northgate Shopping Center**, a 67,059-square-foot, grocery-anchored retail center, is ideally located in York, Pennsylvania, at one of the major intersections in York County and a gateway to York City. The center is anchored by Grocery Outlet and features a diverse mix of national and regional tenants, including Dollar General, Infinito's Pizza Buffet, ShoeFly, and McDonald's, among others. With its strong lineup of traffic-generating tenants, the center is a key shopping destination in the York market.

# - NORTHGATE -

shopping center

±2,700 SF <mark>Available For Lease</mark>

ocation

Strategically positioned with significant frontage along two of the market's busiest corridors—Route 30 (83,000 VPD) and North George Street (18,000 VPD)—the center is less than half a mile from Interstate 83. It benefits from high-volume traffic flow and its proximity to surrounding residential and office populations. Serving not only the immediate trade area but also drawing from surrounding markets, Northgate Shopping Center remains a prominent retail hub in the region.

Trade Area

Adding to the stability of the project, Northgate Shopping Center shows a 20-minute drive time demographic of over 346,441 people with household incomes of more than \$75,269 and daytime employment demographics equally as strong with 164,881. The demographics within a 10-mile radius include 267,300 people in 105,565 homes, a labor force of 139,484 with an average household income of \$74,439. The area's growth has increased over 15.6% since 2000 with over 16,554 new homes.