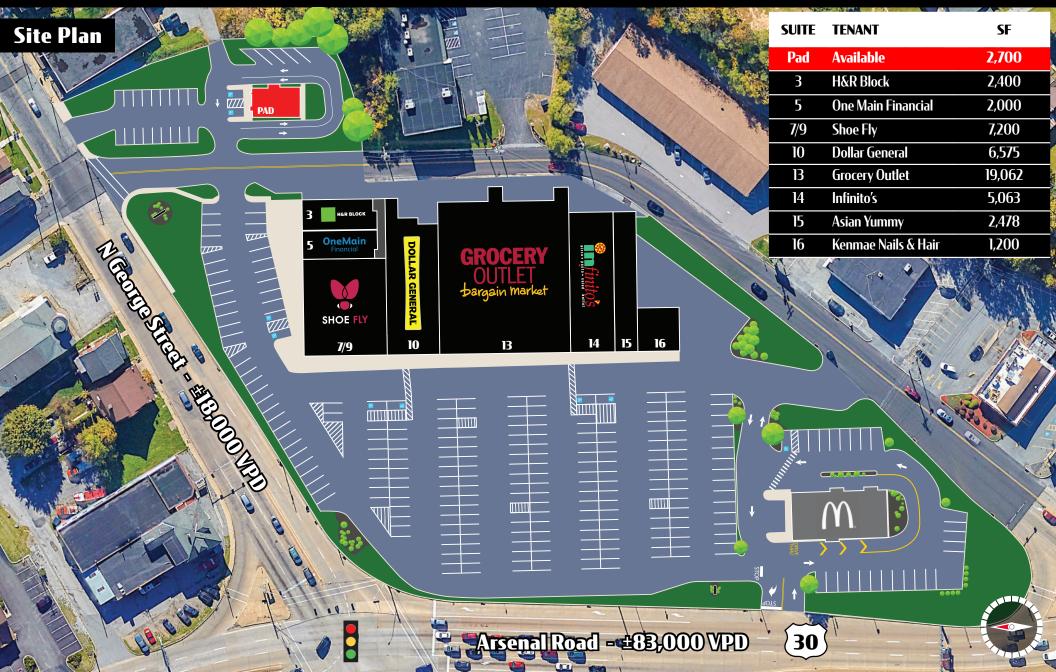

# NORTHGATE

shopping center

1500 N George St | York, PA 17404

**Northgate Shopping Center**, a 67,059-square-foot, grocery-anchored retail center, is ideally located in York, Pennsylvania, at one of the major intersections in York County and a gateway to York City. The center is anchored by Grocery Outlet and features a diverse mix of national and regional tenants, including Dollar General, Infinito's Pizza Buffet, ShoeFly, and McDonald's, among others. With its strong lineup of traffic-generating tenants, the center is a key shopping destination in the York market.

# - NORTHGATE -

shopping center

±2,700 SF <mark>Available For Lease</mark>

ocation

Strategically positioned with significant frontage along two of the market's busiest corridors—Route 30 (83,000 VPD) and North George Street (18,000 VPD)—the center is less than half a mile from Interstate 83. It benefits from high-volume traffic flow and its proximity to surrounding residential and office populations. Serving not only the immediate trade area but also drawing from surrounding markets, Northgate Shopping Center remains a prominent retail hub in the region.

TRAFFIC COUNTS:

Arsenal Road (Rt 30) - ± 83,000 VPD | N George St - ± 18,000 VPD

# - NORTHGATE -

shopping center

±2,700 SF **Available For Lease** 

# NORTHGATE

shopping center

±2,700 SF **Available For Lease** 