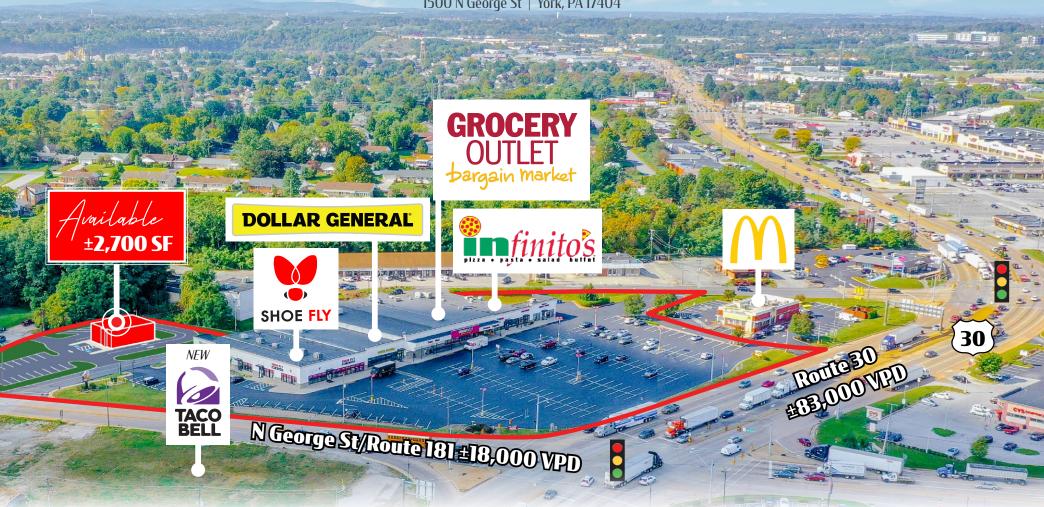

# NORTHGATE

shopping center

1500 N George St | York, PA 17404

**Northgate Shopping Center**, a 67,059-square-foot, grocery-anchored retail center, is ideally located in York, Pennsylvania, at one of the major intersections in York County and a gateway to York City. The center is anchored by Grocery Outlet and features a diverse mix of national and regional tenants, including Dollar General, Infinito's Pizza Buffet, ShoeFly, and McDonald's, among others. With its strong lineup of traffic-generating tenants, the center is a key shopping destination in the York market.

# - NORTHGATE -

shopping center

±2,700 SF <mark>Available For Lease</mark>

ocation

Strategically positioned with significant frontage along two of the market's busiest corridors—Route 30 (83,000 VPD) and North George Street (18,000 VPD)—the center is less than half a mile from Interstate 83. It benefits from high-volume traffic flow and its proximity to surrounding residential and office populations. Serving not only the immediate trade area but also drawing from surrounding markets, Northgate Shopping Center remains a prominent retail hub in the region.

TRAFFIC COUNTS:

Arsenal Road (Rt 30) - ± 83,000 VPD | N George St - ± 18,000 VPD