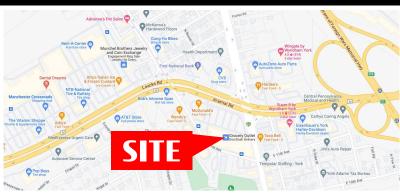

## - NORTHGATE -

shopping center

±2,700 SF Available For Lease

ocation

Northgate Shopping Center is strategically positioned with significant frontage along one of the market's busiest corridors, Route 30 (83,000 VPD) & North George Street (18,000 VPD). The center benefits from the high-volume traffic flow, as well as its close proximity to surrounding housing and office population. The center pulls not just from the immediate trade area, but the surrounding market points as well.

TRAFFIC COUNTS:

Arsenal Road (Rt 30) - ± 83,000 VPD | N George St - ± 18,000 VPD