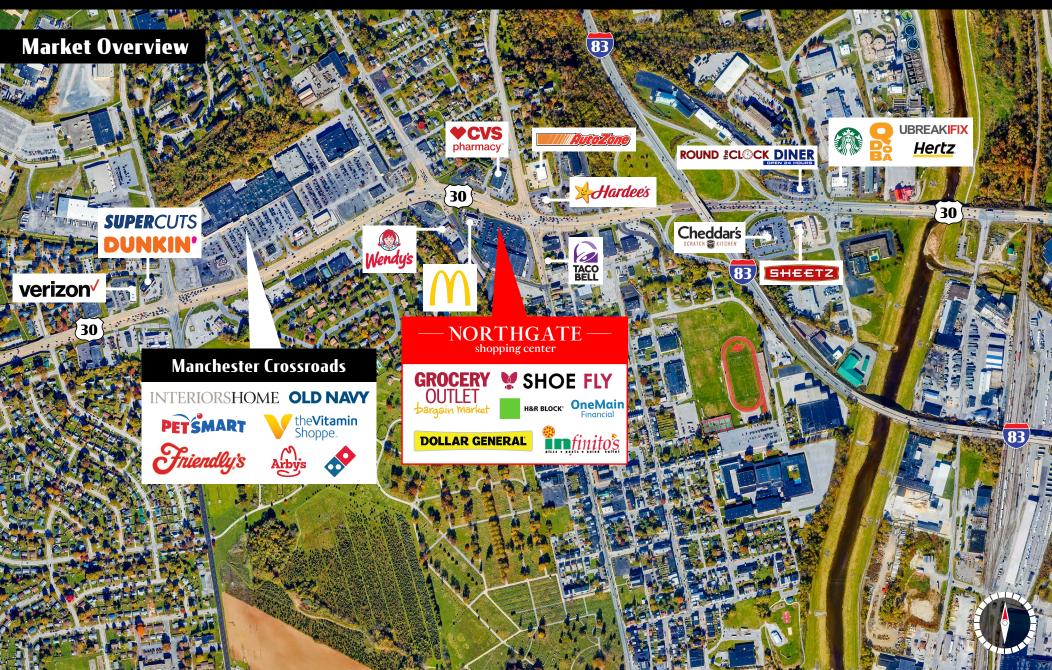

# NORTHGATE shopping center

1500 N George St | York, PA 17404

**Northqate Shopping Center**, a 67,059 square-foot grocery anchored retail shopping center is centrally located in York, Pennsylvania at one of the busiest intersections in York County. The center is anchored by Grocery Outlet, and has other national and regional co-tenants that include; Dollar General, Infinito's Pizza Buffet, ShoeFly, and McDonald's, just to name a few. With its traffic generating lineup, this project is one of the main shopping destinations in the North York market.

## - NORTHGATE -

shopping center

±2,700 SF Available For Lease

ocation

Northgate Shopping Center is strategically positioned with significant frontage along one of the market's busiest corridors, Route 30 (83,000 VPD) & North George Street (18,000 VPD). The center benefits from the high-volume traffic flow, as well as its close proximity to surrounding housing and office population. The center pulls not just from the immediate trade area, but the surrounding market points as well.