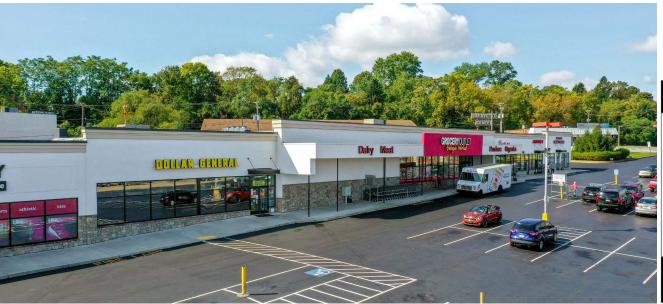

# NORTHGATE shopping center

1500 N George St | York, PA 17404

**Northqate Shopping Center**, a 67,059 square-foot grocery anchored retail shopping center is centrally located in York, Pennsylvania at one of the busiest intersections in York County. The center is anchored by Grocery Outlet, and has other national and regional co-tenants that include; Dollar General, Infinito's Pizza Buffet, ShoeFly, and McDonald's, just to name a few. With its traffic generating lineup, this project is one of the main shopping destinations in the North York market.