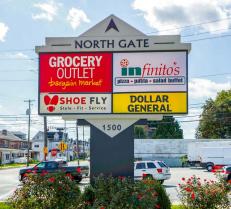

# NORTHGATE shopping center

1500 N George St | York, PA 17404

**Northqate Shopping Center**, a 67,059 square-foot grocery anchored retail shopping center is centrally located in York, Pennsylvania at one of the busiest intersections in York County. The center is anchored by Grocery Outlet, and has other national and regional co-tenants that include; Dollar General, Infinito's Pizza Buffet, ShoeFly, and McDonald's, just to name a few. With its traffic generating lineup, this project is one of the main shopping destinations in the North York market.