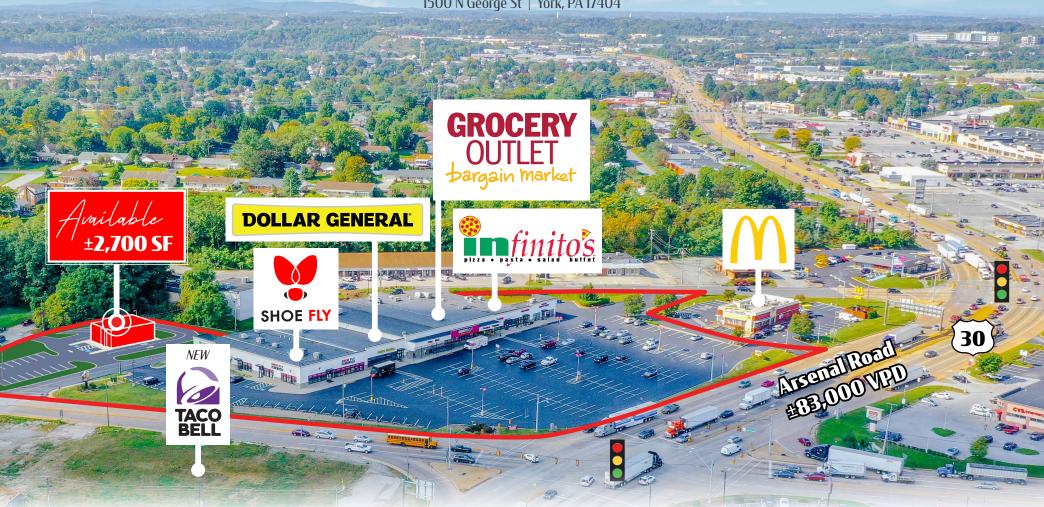

# NORTHGATE shopping center

1500 N George St | York, PA 17404

**Northqate Shopping Center**, a 67,059 square-foot grocery anchored retail shopping center is centrally located in York, Pennsylvania at one of the busiest intersections in York County. The center is anchored by Grocery Outlet, and has other national and regional co-tenants that include; Dollar General, Infinito's Pizza Buffet, ShoeFly, and McDonald's, just to name a few. With its traffic generating lineup, this project is one of the main shopping destinations in the North York market.

## - NORTHGATE -

shopping center

±2,700 SF Available For Lease

ocation

Northgate Shopping Center is strategically positioned with significant frontage along one of the market's busiest corridors, Route 30 (83,000 VPD) & North George Street (18,000 VPD). The center benefits from the high-volume traffic flow, as well as its close proximity to surrounding housing and office population. The center pulls not just from the immediate trade area, but the surrounding market points as well.

TRAFFIC COUNTS:

Arsenal Road (Rt 30) - ± 83,000 VPD | N George St - ± 18,000 VPD