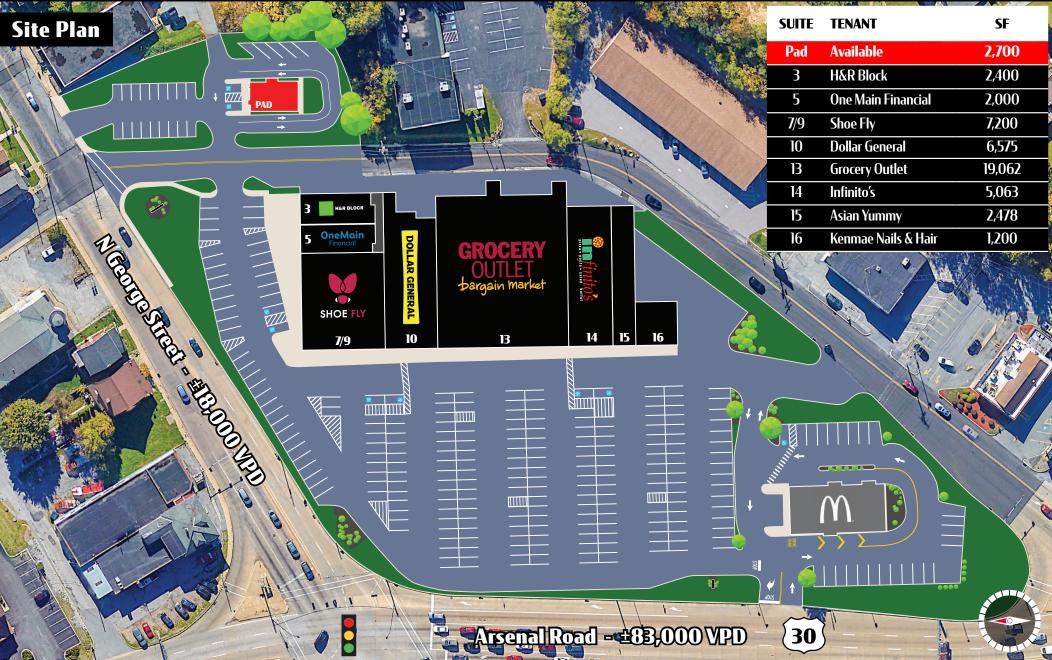

# NORTHGATE shopping center

1500 N George St | York, PA 17404

**Northqate Shopping Center**, a 67,059 square-foot grocery anchored retail shopping center is centrally located in York, Pennsylvania at one of the busiest intersections in York County. The center is anchored by Grocery Outlet, and has other national and regional co-tenants that include; Dollar General, Infinito's Pizza Buffet, ShoeFly, and McDonald's, just to name a few. With its traffic generating lineup, this project is one of the main shopping destinations in the North York market.

## - NORTHGATE -

shopping center

±2,700 SF Available For Lease

ocation

Northgate Shopping Center is strategically positioned with significant frontage along one of the market's busiest corridors, Route 30 (83,000 VPD) & North George Street (18,000 VPD). The center benefits from the high-volume traffic flow, as well as its close proximity to surrounding housing and office population. The center pulls not just from the immediate trade area, but the surrounding market points as well.

TRAFFIC COUNTS:

Arsenal Road (Rt 30) - ± 83,000 VPD | N George St - ± 18,000 VPD

# NORTHGATE

shopping center

±2,700 SF **Available For Lease** 