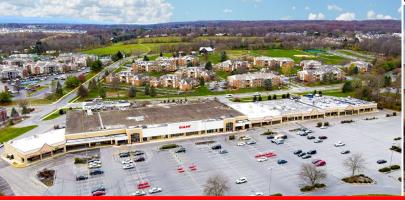

# **OVERVIEW**

Northland Center, a 111,500 square-foot grocery anchored retail shopping center is ideally located along North Atherton Street in State College, Pa. This Giant anchored retail shopping center includes a dominant mix of national, regional, and local retailers including, Sweet Frog, Giant, Pet Supplies Plus, and Edward Jones, just to name a few. With its traffic generating lineup of destination style retailers, this project is perfect for any type of user.

## **Northland Center**

255 Northland Center | State College, PA

**LOCATION:** Northland Center is strategically positioned with significant frontage and signage along the area's primary retail shopping corridor, North Atherton Street, which sees over 32,000 CPD. This center not only benefits from the high traffic flow of North Atherton Street, but also the neighboring retail, as well as Pennsylvania State University which has over 47,000 undergrad students. With a trade area that extends more than 10 miles, this location attracts a vast customer base. With the high concentration of traffic driven by the grocery anchor, the surrounding retail and the University, the center pulls from not just the immediate area but surrounding market points as well.