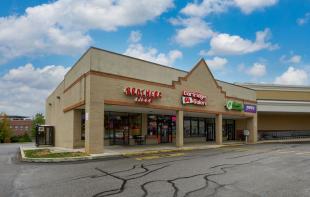

# **OVERVIEW**

Northland Center, a 111,500 square-foot grocery anchored retail shopping center is ideally located along North Atherton Street in State College, Pa. This Giant anchored retail shopping center includes a dominant mix of national, regional, and local retailers including, Sweet Frog, Giant, Pet Supplies Plus, and Edward Jones, just to name a few. With its traffic generating lineup of destination style retailers, this project is perfect for any type of user.

JOIN:

GIANT SUBWAY PET SUPPLIES PLUS

Edward Jones Sweet Frog