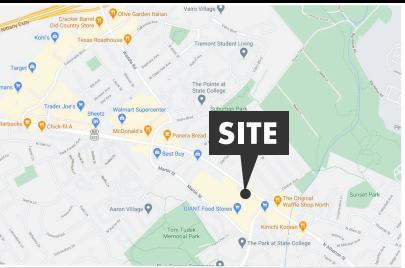

## **Northland Center**

255 Northland Center | State College, PA

**LOCATION:** Northland Center is strategically positioned with significant frontage and signage along the area's primary retail shopping corridor, North Atherton Street, which sees over 32,000 CPD. This center not only benefits from the high traffic flow of North Atherton Street, but also the neighboring retail, as well as Pennsylvania State University which has over 47,000 undergrad students. With a trade area that extends more than 10 miles, this location attracts a vast customer base. With the high concentration of traffic driven by the grocery anchor, the surrounding retail and the University, the center pulls from not just the immediate area but surrounding market points as well.