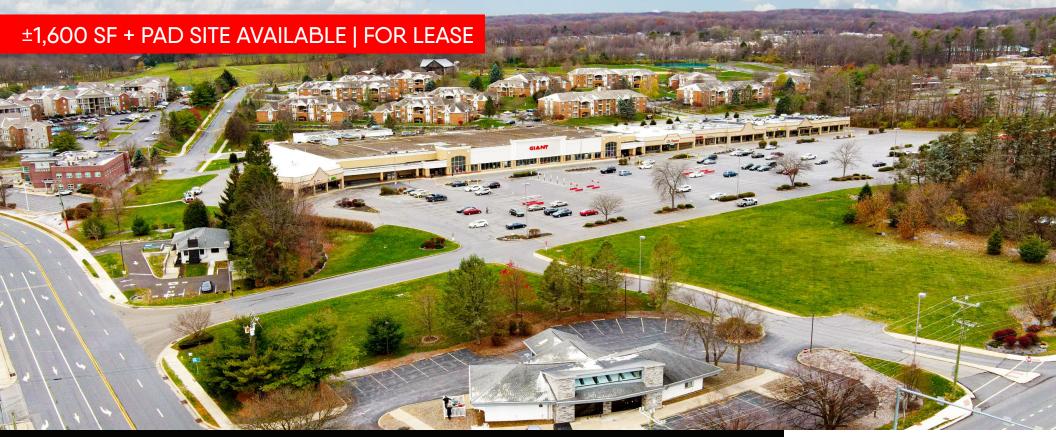

# Northland Center

255 Northland Center | State College, PA

# **OVERVIEW**

Northland Center, a 111,500 square-foot grocery anchored retail shopping center is ideally located along North Atherton Street in State College, Pa. This Giant anchored retail shopping center includes a dominant mix of national, regional, and local retailers including, Sweet Frog, Giant, Pet Supplies Plus, and Edward Jones, just to name a few. With its traffic generating lineup of destination style retailers, this project is perfect for any type of user.

## **Northland Center**

255 Northland Center | State College, PA

**LOCATION:** Northland Center is strategically positioned with significant frontage and signage along the area's primary retail shopping corridor, North Atherton Street, which sees over 32,000 CPD. This center not only benefits from the high traffic flow of North Atherton Street, but also the neighboring retail, as well as Pennsylvania State University which has over 47,000 undergrad students. With a trade area that extends more than 10 miles, this location attracts a vast customer base. With the high concentration of traffic driven by the grocery anchor, the surrounding retail and the University, the center pulls from not just the immediate area but surrounding market points as well.