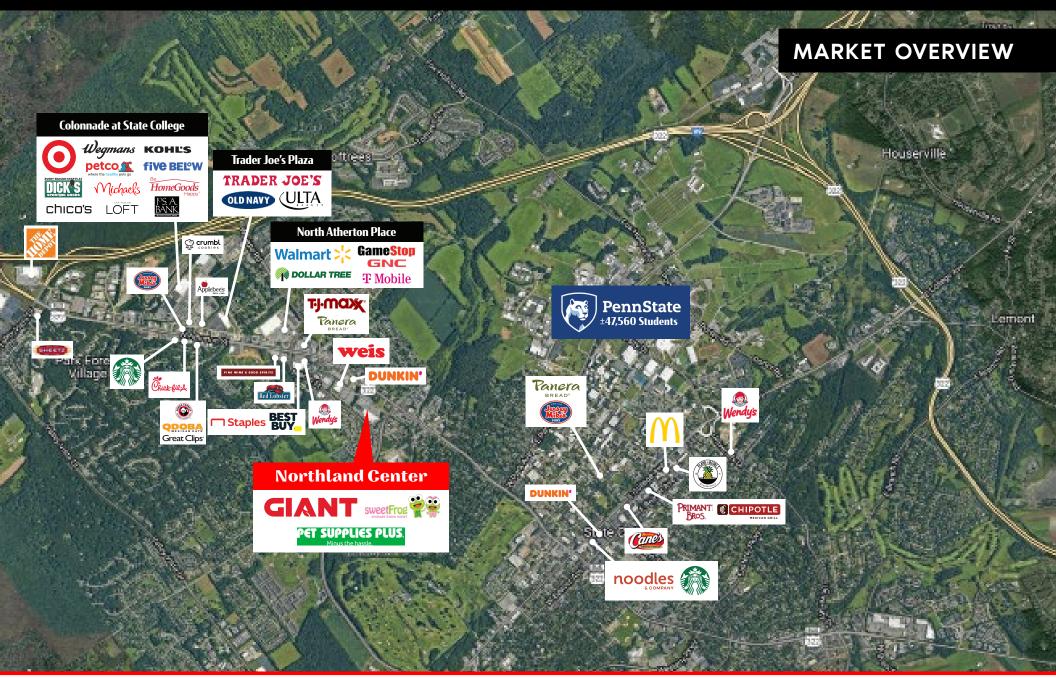

# **OVERVIEW**

Northland Center, a 111,500 square-foot grocery anchored retail shopping center is ideally located along North Atherton Street in State College, Pa. This Giant anchored retail shopping center includes a dominant mix of national, regional, and local retailers including, Sweet Frog, Giant, Pet Supplies Plus, and Edward Jones, just to name a few. With its traffic generating lineup of destination style retailers, this project is perfect for any type of user.

## **Northland Center**

255 Northland Center | State College, PA

**LOCATION:** Northland Center is strategically positioned with significant frontage and signage along the area's primary retail shopping corridor, North Atherton Street, which sees over 32,000 CPD. This center not only benefits from the high traffic flow of North Atherton Street, but also the neighboring retail, as well as Pennsylvania State University which has over 47,000 undergrad students. With a trade area that extends more than 10 miles, this location attracts a vast customer base. With the high concentration of traffic driven by the grocery anchor, the surrounding retail and the University, the center pulls from not just the immediate area but surrounding market points as well.

TRAFFIC COUNTS: North Atherton St - 32,000 VPD