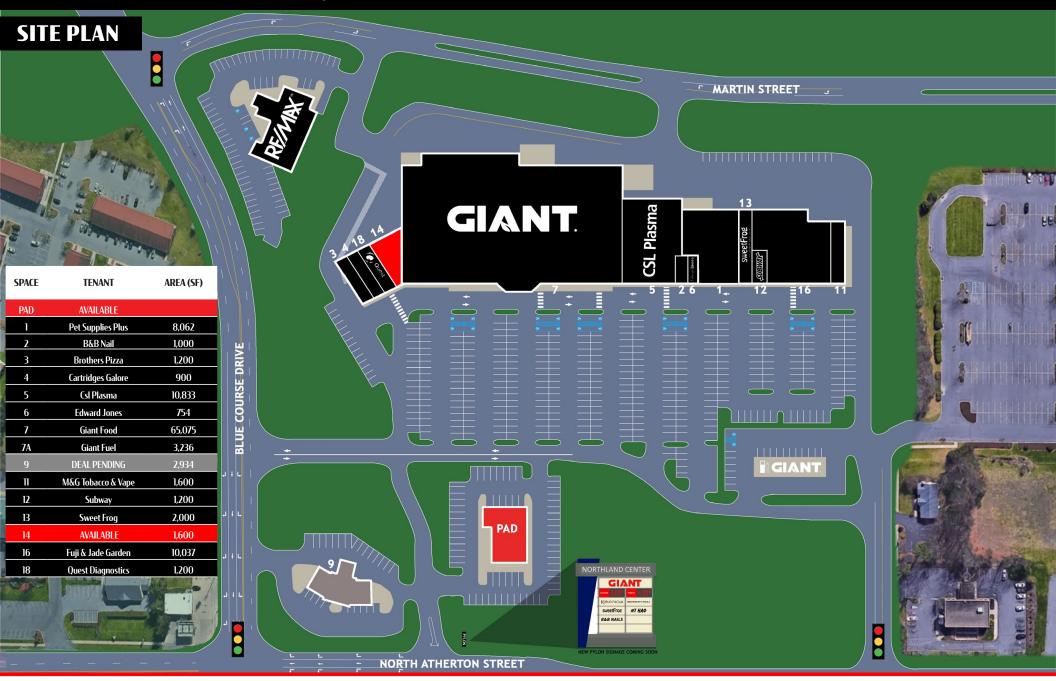

# **OVERVIEW**

Northland Center, a 111,500 square-foot grocery anchored retail shopping center is ideally located along North Atherton Street in State College, Pa. This Giant anchored retail shopping center includes a dominant mix of national, regional, and local retailers including, Sweet Frog, Giant, Pet Supplies Plus, and Edward Jones, just to name a few. With its traffic generating lineup of destination style retailers, this project is perfect for any type of user.

JOIN:

GIANT SUBWAY PET SUPPLIES PLUS

Edward Jones Sweet Frog