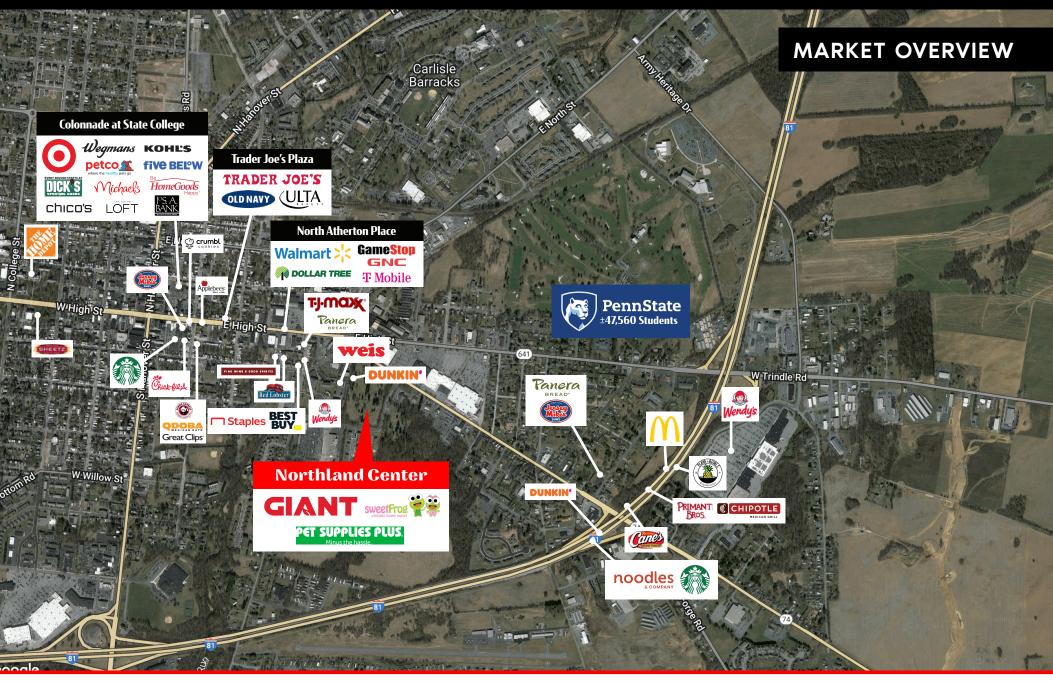

## **Northland Center**

255 Northland Center | State College, PA

**LOCATION:** Northland Center is strategically positioned with significant frontage and signage along the area's primary retail shopping corridor, North Atherton Street, which sees over 32,000 CPD. This center not only benefits from the high traffic flow of North Atherton Street, but also the neighboring retail, as well as Pennsylvania State University which has over 47,000 undergrad students. With a trade area that extends more than 10 miles, this location attracts a vast customer base. With the high concentration of traffic driven by the grocery anchor, the surrounding retail and the University, the center pulls from not just the immediate area but surrounding market points as well.

TRAFFIC COUNTS: North Atherton St - 32,000 VPD