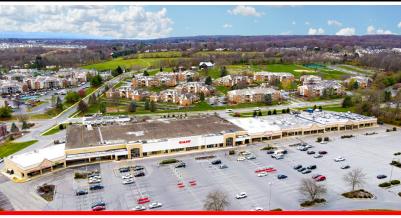

## Northland Center

255 Northland Center | State College, PA

## **OVERVIEW**

Northland Center, a 111,500 square-foot grocery anchored retail shopping center is ideally located along North Atherton Street in State College, Pa. This Giant anchored retail shopping center includes a dominant mix of national, regional, and local retailers including, Sweet Frog, Giant, Pet Supplies Plus, and Edward Jones, just to name a few. With its traffic generating lineup of destination style retailers, this project is perfect for any type of user.

## **Northland Center**

255 Northland Center | State College, PA

**LOCATION:** Northland Center is strategically positioned with significant frontage and signage along the area's primary retail shopping corridor, North Atherton Street, which sees over 32,000 CPD. This center not only benefits from the high traffic flow of North Atherton Street, but also the neighboring retail, as well as Pennsylvania State University which has over 47,000 undergrad students. With a trade area that extends more than 10 miles, this location attracts a vast customer base. With the high concentration of traffic driven by the grocery anchor, the surrounding retail and the University, the center pulls from not just the immediate area but surrounding market points as well.