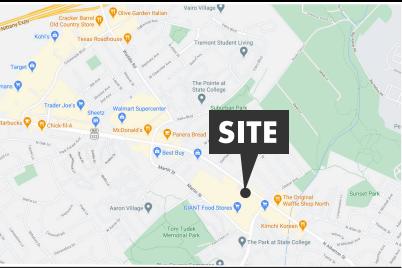

## **Northland Center**

255 Northland Center | State College, PA

**LOCATION:** Northland Center is strategically positioned with significant frontage and signage along the area's primary retail shopping corridor, North Atherton Street, which sees over 32,000 CPD. This center not only benefits from the high traffic flow of North Atherton Street, but also the neighboring retail, as well as Pennsylvania State University which has over 47,000 undergrad students. With a trade area that extends more than 10 miles, this location attracts a vast customer base. With the high concentration of traffic driven by the grocery anchor, the surrounding retail and the University, the center pulls from not just the immediate area but surrounding market points as well.