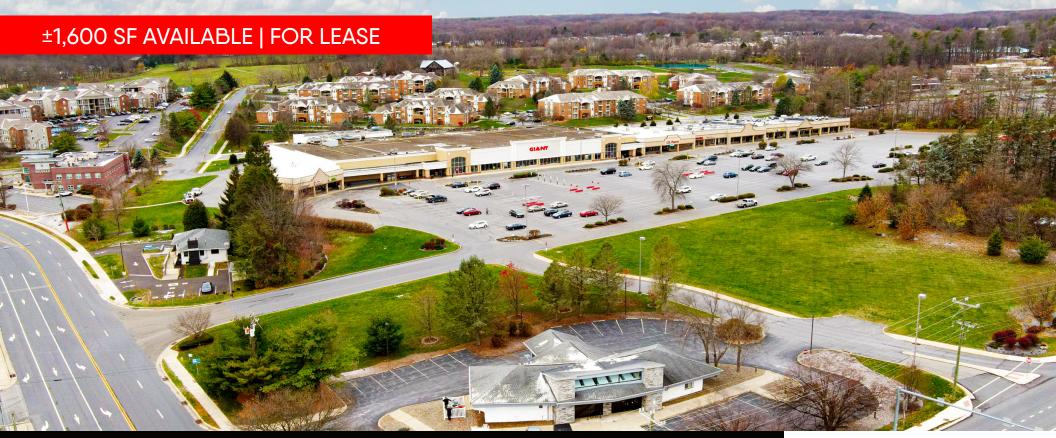

## Northland Center

255 Northland Center | State College, PA

## **OVERVIEW**

Northland Center, a 111,500 square-foot grocery anchored retail shopping center is ideally located along North Atherton Street in State College, Pa. This Giant anchored retail shopping center includes a dominant mix of national, regional, and local retailers including, Sweet Frog, Giant, Pet Supplies Plus, and Edward Jones, just to name a few. With its traffic generating lineup of destination style retailers, this project is perfect for any type of user.

## **Northland Center**

255 Northland Center | State College, PA

**LOCATION:** Northland Center is strategically positioned with significant frontage and signage along the area's primary retail shopping corridor, North Atherton Street, which sees over 32,000 CPD. This center not only benefits from the high traffic flow of North Atherton Street, but also the neighboring retail, as well as Pennsylvania State University which has over 47,000 undergrad students. With a trade area that extends more than 10 miles, this location attracts a vast customer base. With the high concentration of traffic driven by the grocery anchor, the surrounding retail and the University, the center pulls from not just the immediate area but surrounding market points as well.