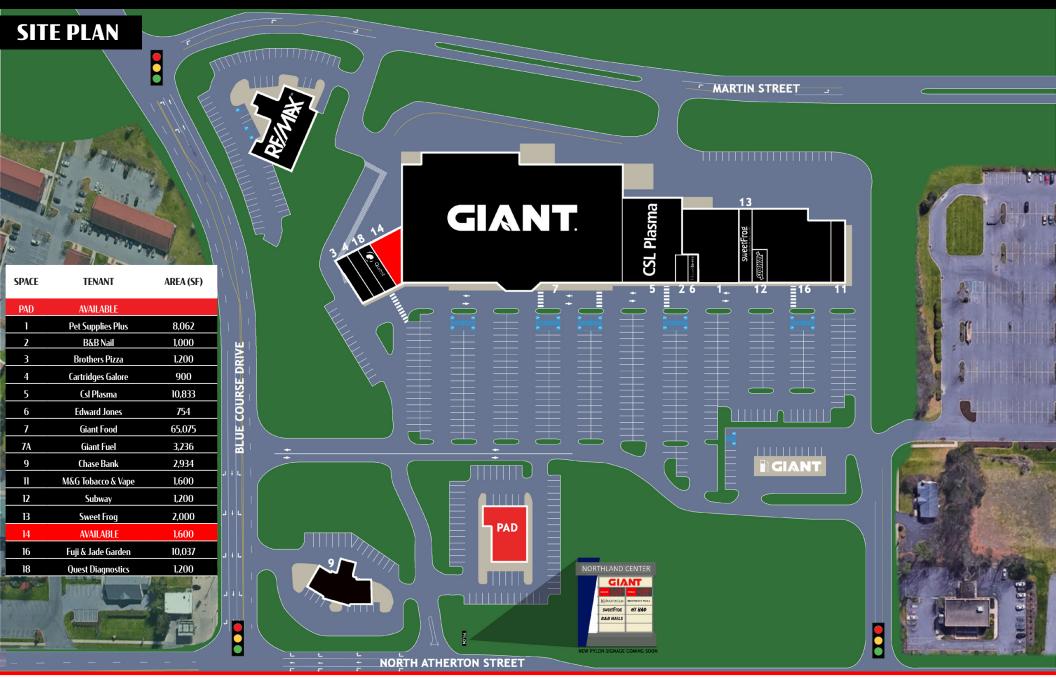

## **OVERVIEW**

Northland Center, a 111,500 square-foot grocery anchored retail shopping center is ideally located along North Atherton Street in State College, Pa. This Giant anchored retail shopping center includes a dominant mix of national, regional, and local retailers including, Sweet Frog, Giant, Pet Supplies Plus, and Edward Jones, just to name a few. With its traffic generating lineup of destination style retailers, this project is perfect for any type of user.

JOIN:

GIANT SUBWAY PET SUPPLIES PLUS

Edward Jones Sweet Frog