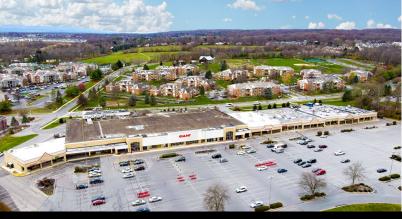

#### **Northland** Center

FOR **LEASE** 

**Northland Center**, a III,500 square-foot grocery anchored retail shopping center is ideally located along North Atherton Street in State College, Pa. This Giant anchored retail shopping center includes a dominant mix of national, regional, and local retailers including, Sweet Frog, Giant, Pet Supplies Plus, and Edward Jones, just to name a few. With its traffic generating lineup of destination style retailers, this project is perfect for any type of user.

## Northland Center 255 Northland Center | State College, PA

LOCATION: Northland Center is strategically positioned with significant frontage and signage along the area's primary retail shopping corridor, North Atherton Street, which sees over 32,000 CPD. This center not only benefits from the high traffic flow of North Atherton Street, but also the neighboring retail, as well as Pennsylvania State University which has over 47,000 undergrad students. With a trade area that extends more than 10 miles, this location attracts a vast customer base. With the high concentration of traffic driven by the grocery anchor, the surrounding retail and the University, the center pulls from not just the immediate area but surrounding market points as well.