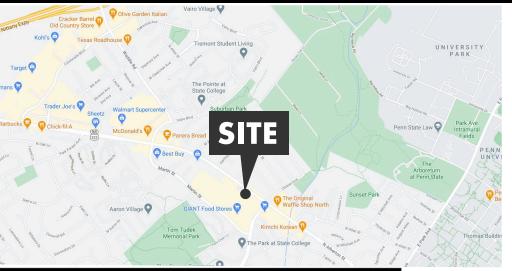

## Northland Center 255 Northland Center | State College, PA

LOCATION: Northland Center is strategically positioned with significant frontage and signage along the area's primary retail shopping corridor, North Atherton Street, which sees over 32,000 CPD. This center not only benefits from the high traffic flow of North Atherton Street, but also the neighboring retail, as well as Pennsylvania State University which has over 47,000 undergrad students. With a trade area that extends more than 10 miles, this location attracts a vast customer base. With the high concentration of traffic driven by the grocery anchor, the surrounding retail and the University, the center pulls from not just the immediate area but surrounding market points as well.