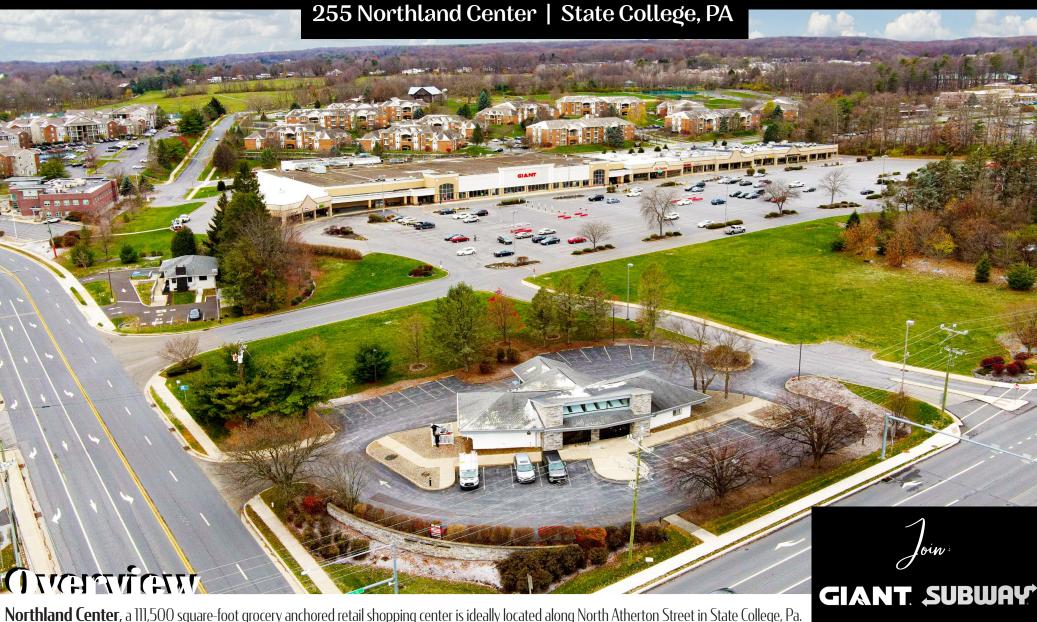

#### **Northland** Center

FOR **LEASE** 

**Northland Center**, a III,500 square-foot grocery anchored retail shopping center is ideally located along North Atherton Street in State College, Pa. This Giant anchored retail shopping center includes a dominant mix of national, regional, and local retailers including, Sweet Frog, Giant, Pet Supplies Plus, and Edward Jones, just to name a few. With its traffic generating lineup of destination style retailers, this project is perfect for any type of user.

## Northland Center 255 Northland Center | State College, PA

LOCATION: Northland Center is strategically positioned with significant frontage and signage along the area's primary retail shopping corridor, North Atherton Street, which sees over 32,000 CPD. This center not only benefits from the high traffic flow of North Atherton Street, but also the neighboring retail, as well as Pennsylvania State University which has over 47,000 undergrad students. With a trade area that extends more than 10 miles, this location attracts a vast customer base. With the high concentration of traffic driven by the grocery anchor, the surrounding retail and the University, the center pulls from not just the immediate area but surrounding market points as well.