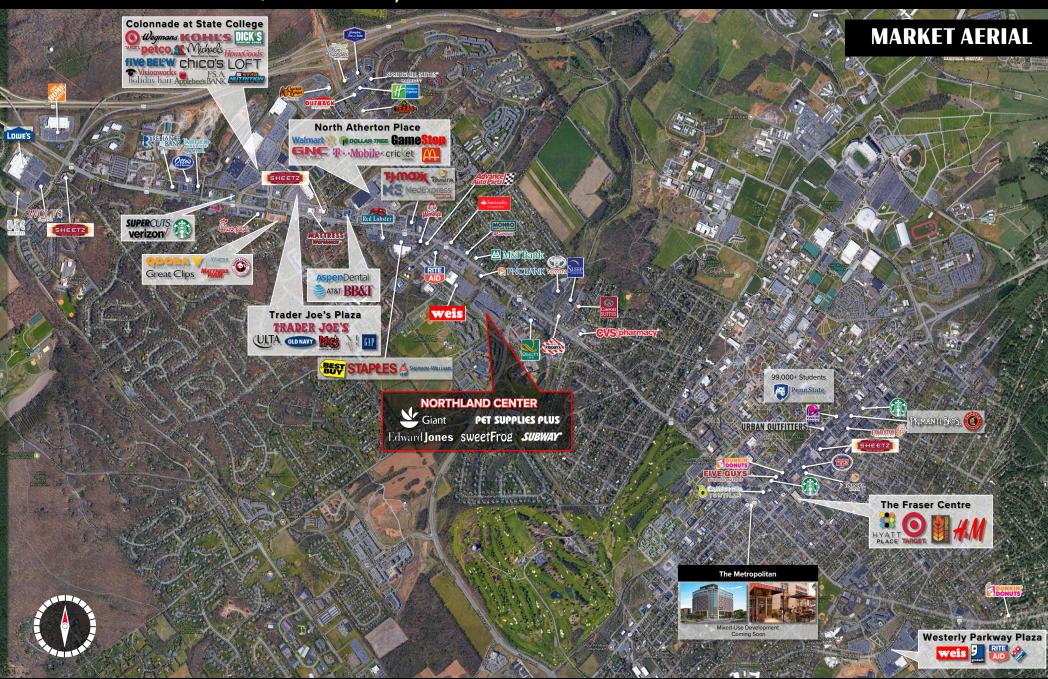

#### **Northland** Center

FOR **LEASE** 

**Northland Center**, a III,500 square-foot grocery anchored retail shopping center is ideally located along North Atherton Street in State College, Pa. This Giant anchored retail shopping center includes a dominant mix of national, regional, and local retailers including, Sweet Frog, Giant, Pet Supplies Plus, and Edward Jones, just to name a few. With its traffic generating lineup of destination style retailers, this project is perfect for any type of user.

## Northland Center 255 Northland Center | State College, PA

LOCATION: Northland Center is strategically positioned with significant frontage and signage along the area's primary retail shopping corridor, North Atherton Street, which sees over 32,000 CPD. This center not only benefits from the high traffic flow of North Atherton Street, but also the neighboring retail, as well as Pennsylvania State University which has over 47,000 undergrad students. With a trade area that extends more than 10 miles, this location attracts a vast customer base. With the high concentration of traffic driven by the grocery anchor, the surrounding retail and the University, the center pulls from not just the immediate area but surrounding market points as well.

TRAFFIC COUNTS: North Atherton St - 32,000 VPD