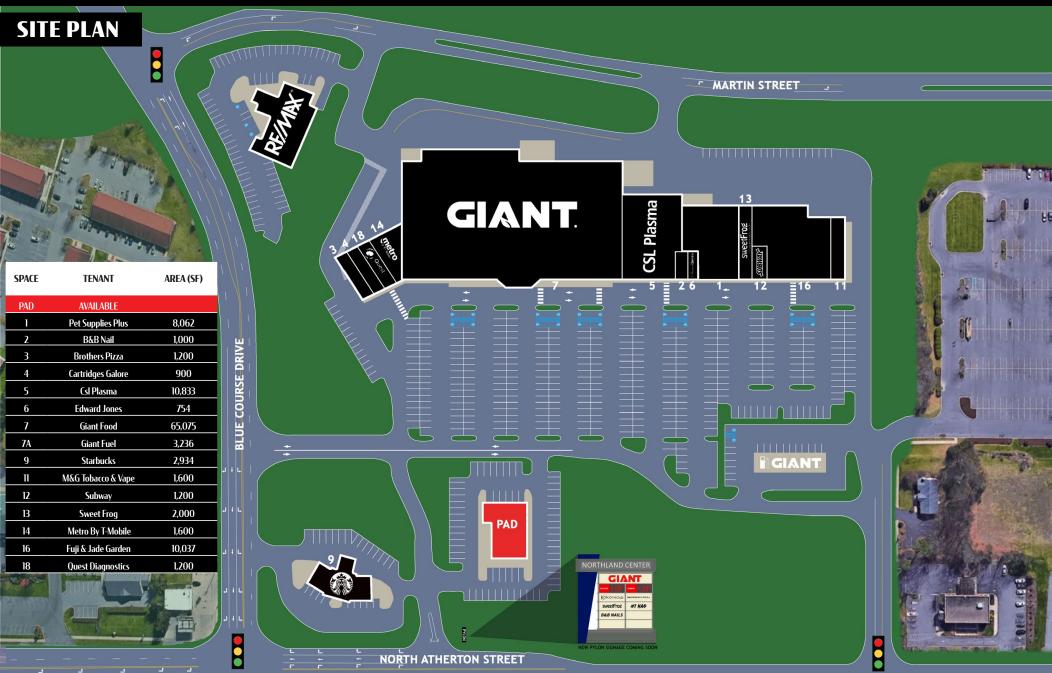

#### **PAD AVAILABLE**

#### **Northland** Center

FOR **LEASE** 

**Northland Center**, a III,500 square-foot grocery anchored retail shopping center is ideally located along North Atherton Street in State College, Pa. This Giant anchored retail shopping center includes a dominant mix of national, regional, and local retailers including, Sweet Frog, Giant, Pet Supplies Plus, and Edward Jones, just to name a few. With its traffic generating lineup of destination style retailers, this project is perfect for any type of user.