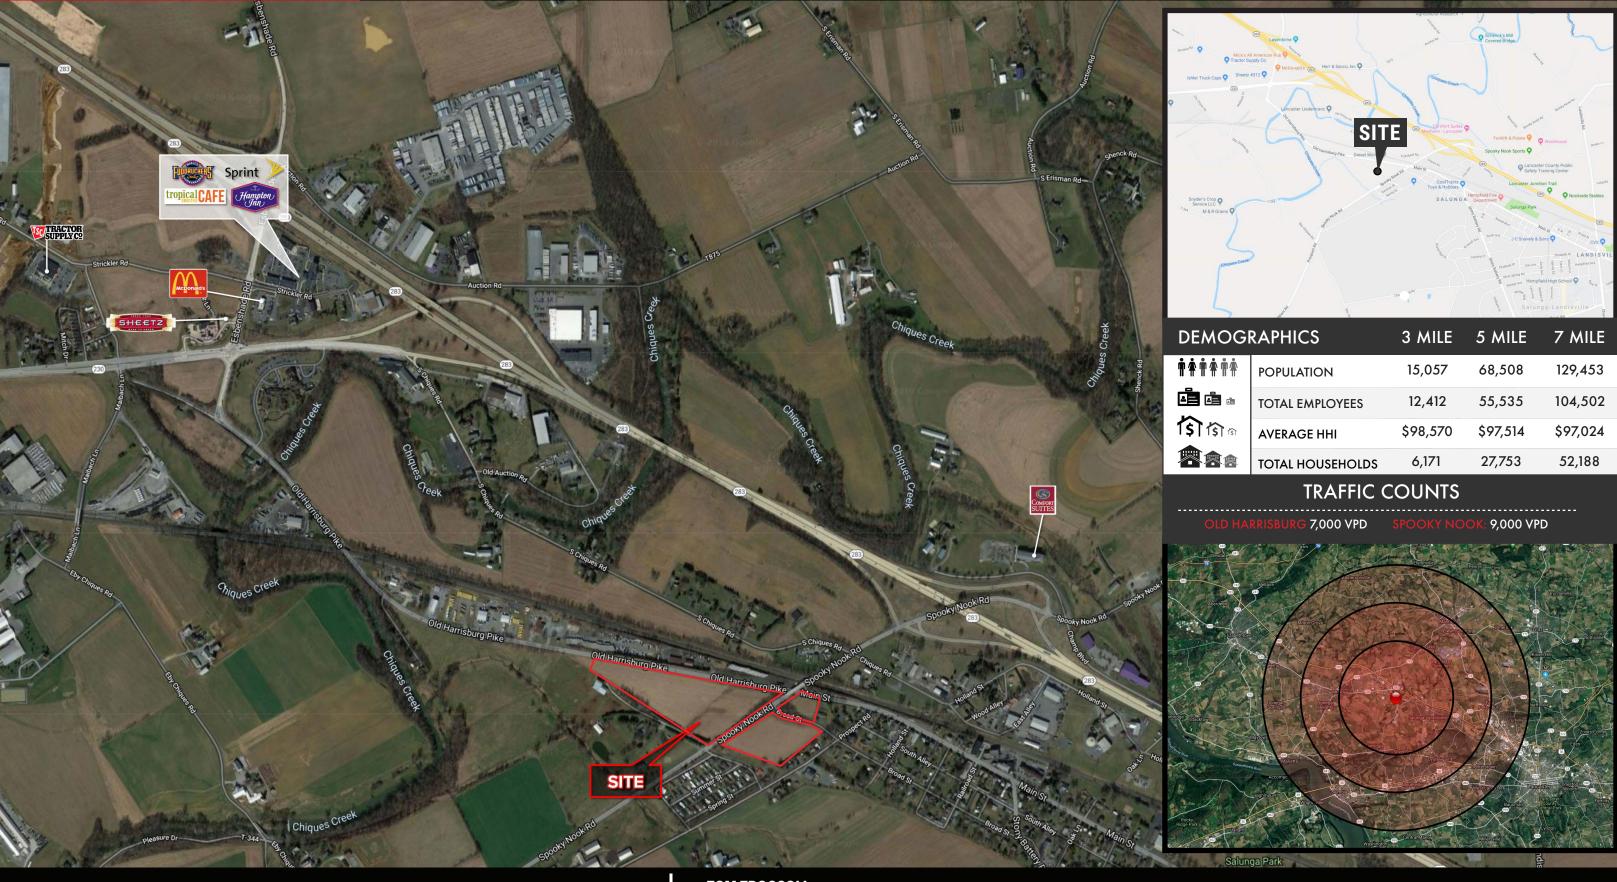

## **FOR SALE**

| MOGRAPHICS       |                  | 3 MILE   | 5 MILE   | 7 MILE   |
|------------------|------------------|----------|----------|----------|
| Ħ <b>Ħ</b> Ħ     | POPULATION       | 15,057   | 68,508   | 129,453  |
|                  | TOTAL EMPLOYEES  | 12,412   | 55,535   | 104,502  |
| <b>ি (\$)</b> জি | AVERAGE HHI      | \$98,570 | \$97,514 | \$97,024 |
|                  | TOTAL HOUSEHOLDS | 6,171    | 27,753   | 52,188   |