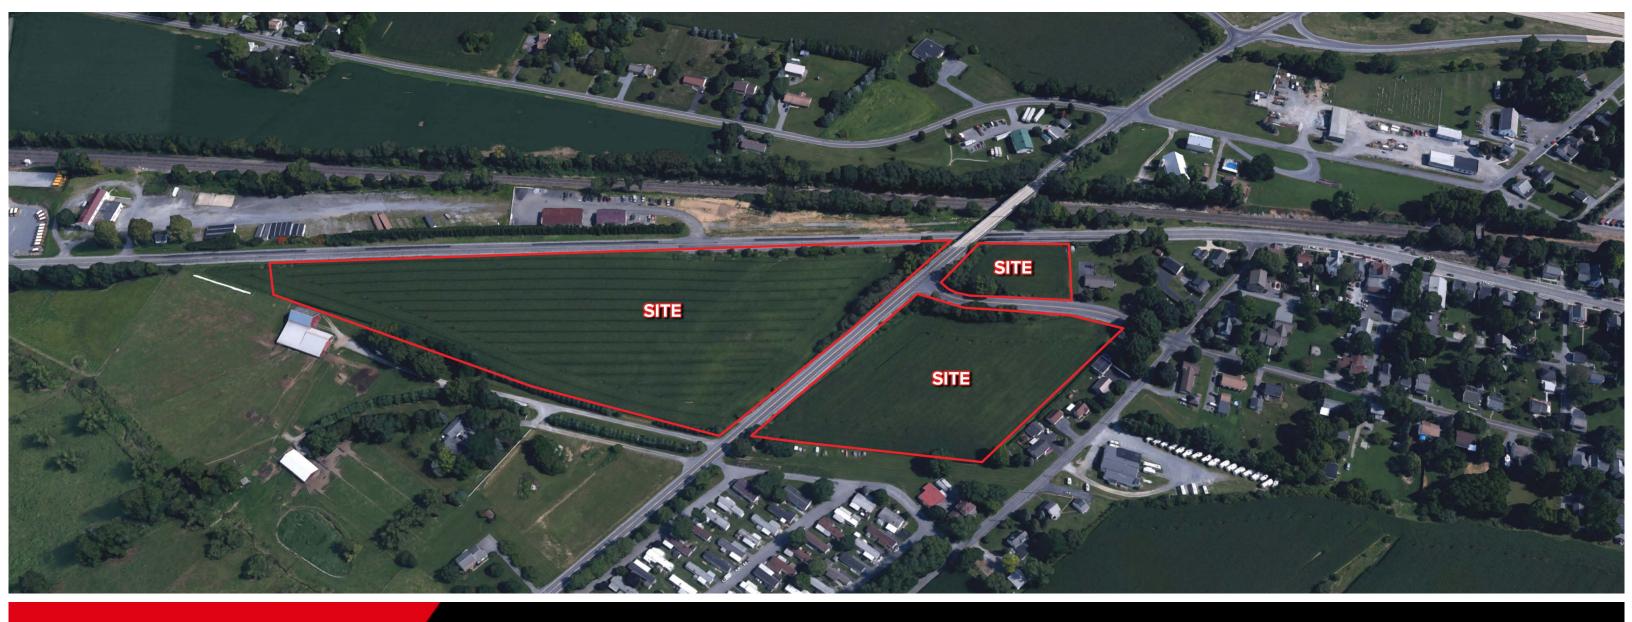

### **19.7 ACRES LAND**

## 3860 Old Harrisburg Pike I Landisville, PA I 17538

### **PROPERTY OVERVIEW**

Clean and green, 19.7 acres of land located in Landisville/Salunga in Lancaster County. Minutes away from Spooky Nook Sports with easy access to route 283. Property is zoned agricultural, clean and green with possible development possibilities, and is located within Hempfield school district. Currently being used as farmland.

#### **PROPERTY SUMMERY**

Sale Price: Zoning: Total Land Size: County: Municipality: Tax ID Number: Available Utilities: Taxes: \$1,995,000 Agricultural 19.7 Acres Lancaster West Hempfield 300-54060-0-0000 N/A \$467.00