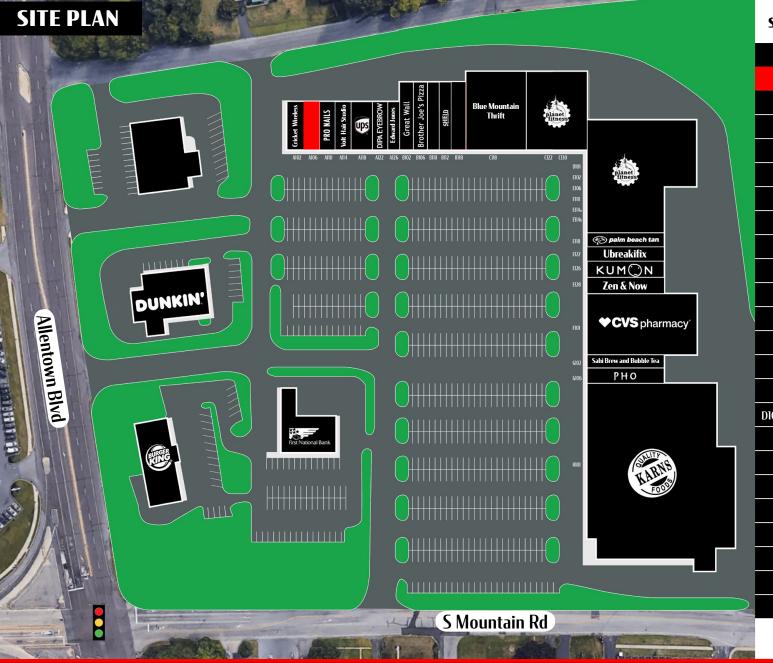

# Paxton Square 6045 Allentown Blvd, PA 17112 | Dauphin County

|   | SUITE        | TENANT                   | SF      |
|---|--------------|--------------------------|---------|
|   | A102         | CRICKET WIRELESS         | 1,000   |
|   | A106         | AVAILABLE                | 1,000   |
|   | AllO         | PRO NAILS                | 1,000   |
|   | A114         | VOLT HAIR STUDIO         | 1,000   |
|   | A118         | UPS STORE                | 1,000   |
|   | A122         | DIPA EYEBROW THREADING   | 1,000   |
|   | A126         | EDWARD JONES             | 1,000   |
|   | B102         | GREAT WALL               | 1,600   |
|   | B106         | BROTHER JOE'S PIZZA      | 1,600   |
|   | B110         | VINO                     | 1,600   |
|   | B112         | SHEILD DRIVING SCHOOL    | 1,600   |
| / | B118         | SHEILD DRIVING SCHOOL    | 1,600   |
|   | C118         | BLUE MOUNTAIN THRIFT     | 12,849  |
|   | C122         | PLANET FITNESS           | 4,805   |
|   | C130         | PLANET FITNESS           | 4,500   |
|   | D101 - E114b | PLANET FITNESS           | 17,600  |
|   | E118         | PALM BEACH TAN           | 2,400   |
|   | E122         | UBREAKIFIX               | 1,600   |
|   | E126         | KUMON                    | 1,600   |
|   | E128         | ZEN & NOW WELLNESS       | 1,600   |
|   | F101         | CVS                      | 11,840  |
|   | G102         | SAHI BREW AND BUBBLE TEA | 2,000   |
|   | G106         | РНО                      | 2,000   |
|   | H101         | KARN'S                   | 50,750  |
|   |              | TOTAL                    | 125,695 |