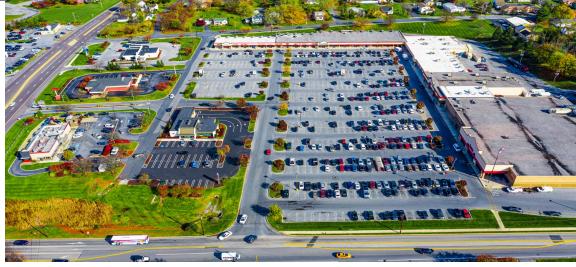

# Paxton Square 6045 Allentown Blvd, PA 17112 | Dauphin County

FOR LEASE

**Paxton Square** is a 125,695 square foot shopping center ideally located along Allentown Boulevard (Route 22) in Harrisburg, PA. The center is anchored by Karn's Foods and has a strong variety of national and local co-tenants, including CVS, Planet Fitness, and Pro Nails, to name a few. The project is well maintained and provides plenty of parking and pylon signage for the traffic generating mix of tenants, which makes Paxton Square perfect for any type of user to enter a busy corridor of the Harrisburg market.

### Location

Paxton Square is strategically located along Allentown Boulevard (32,000 VPD) with great visibility and multiple points of ingress/egress. The center provides nearby access to I-81 (84,000 VPD) and benefits from high-volume traffic flow of Route 22 (40,000 VPD), which is one of the main East-West thoroughfares of the Harrisburg market. Surrounding the center are major traffic generating developments such as Paxton Towne Center, Colonial Commons, and Harrisburg East Shopping Center, to name a few. The trade area extends over 5 miles, which brings in an expansive customer base. With high concentration of traffic driven by the surrounding retail market as well as the major interstate, the center pulls from the immediate and surrounding areas.