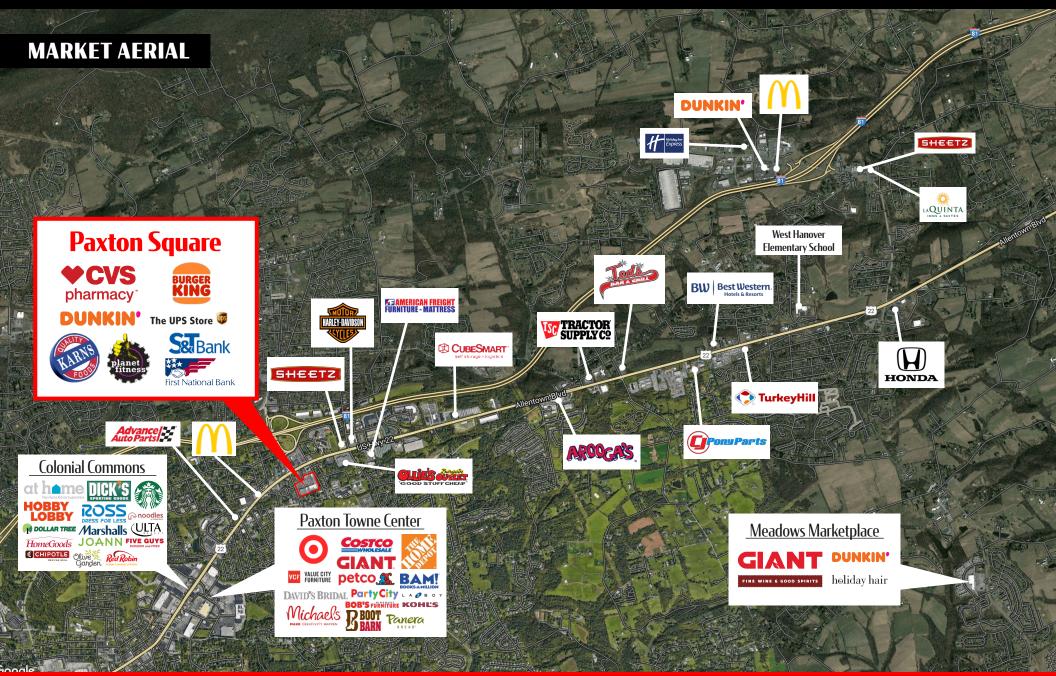

### Location

Paxton Square is strategically located along Allentown Boulevard (32,000 VPD) with great visibility and multiple points of ingress/egress. The center provides nearby access to I-81 (84,000 VPD) and benefits from high-volume traffic flow of Route 22 (40,000 VPD), which is one of the main East-West thoroughfares of the Harrisburg market. Surrounding the center are major traffic generating developments such as Paxton Towne Center, Colonial Commons, and Harrisburg East Shopping Center, to name a few. The trade area extends over 5 miles, which brings in an expansive customer base. With high concentration of traffic driven by the surrounding retail market as well as the major interstate, the center pulls from the immediate and surrounding areas.