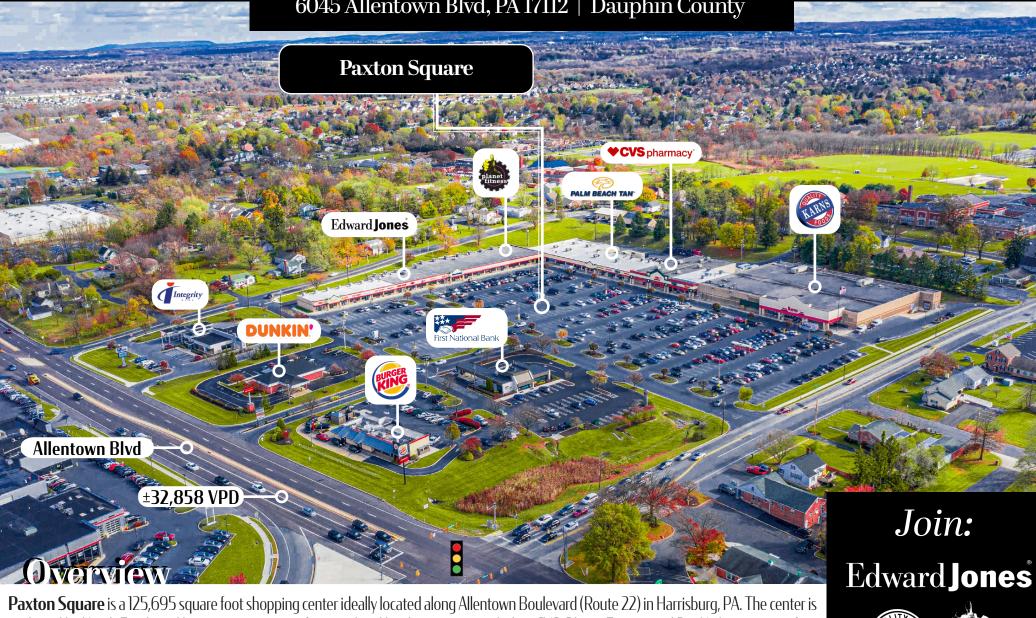

# Paxton Square 6045 Allentown Blvd, PA 17112 | Dauphin County

FOR LEASE

**Paxton Square** is a 125,695 square foot shopping center ideally located along Allentown Boulevard (Route 22) in Harrisburg, PA. The center is anchored by Karn's Foods and has a strong variety of national and local co-tenants, including CVS, Planet Fitness, and Pro Nails, to name a few. The project is well maintained and provides plenty of parking and pylon signage for the traffic generating mix of tenants, which makes Paxton Square perfect for any type of user to enter a busy corridor of the Harrisburg market.

TRAFFIC COUNTS: Allentown Blvd (Rt 22) - 32,858 VPD