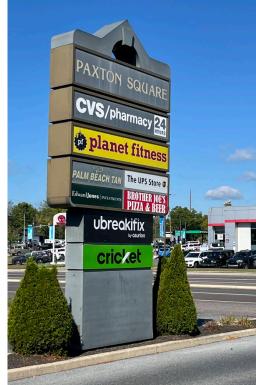

# Paxton Square 6045 Allentown Blvd, PA 17112 | Dauphin County

FOR LEASE

**Paxton Square** is a 125,695 square foot shopping center ideally located along Allentown Boulevard (Route 22) in Harrisburg, PA. The center is anchored by Karn's Foods and has a strong variety of national and local co-tenants, including CVS, Planet Fitness, and Pro Nails, to name a few. The project is well maintained and provides plenty of parking and pylon signage for the traffic generating mix of tenants, which makes Paxton Square perfect for any type of user to enter a busy corridor of the Harrisburg market.