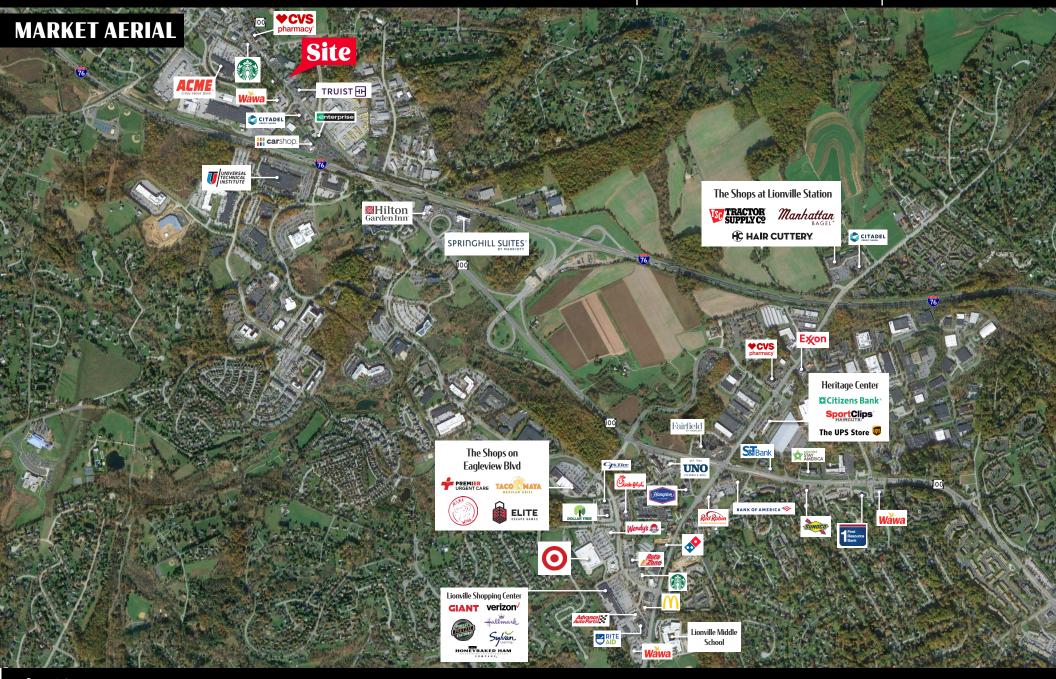

| AREA (SQ FT) | LEASE RATE        | COMMENTS                               |
|-----------|-----------|--------------|-------------------|----------------------------------------|
| 1001      | AVAILABLE | 1,450        | \$2,100 per month |                                        |
| 1004      | AVAILABLE | 725          | \$1,050 per month |                                        |
| 1006-1007 | AVAILABLE | 2,200        | \$3,300 per month | Can be demised to<br>1,450 SF & 725 SF |



±725 - 2,200 SF

AVAILABLE

Hor Jease



#### **Bill Hess**

For Leasing Information: 610.321.1111 | Learn more online at www.bennettwilliams.com

ACTIVE MEMBER OF: **RETAILBROKERS** NETWORK

COMMERCIAL BROKERAGE. Redefined.

**THE TAPOTTSTOWN PIKE** Chester Springs, PA | 19425

±725 - 2,200 SF

for lease



Bill Hess For Leasing Information: 610.321.1111 | Learn more online at www.bennettwilliams.com

ACTIVE MEMBER OF:

COMMERCIAL BROKERAGE. Redefined

About Bennett Williams

## Bennett WILLIAMS COMMERCIAL REAL ESTATE

Since its founding in 1956, Bennett Williams Commercial, Inc. has offered full Commercial Real Estate services to the Central Pennsylvania region and beyond. We have served thousands of commercial, industrial and retail clients as we have grown in size and reputation. With our team of both experienced and knowledgeable executives as well as young and energetic professionals, we have the team to handle any commercial real estate need.

At Bennett Williams, your investments are always in good hands. Our retail Investment sales group provides top notch investment sales services