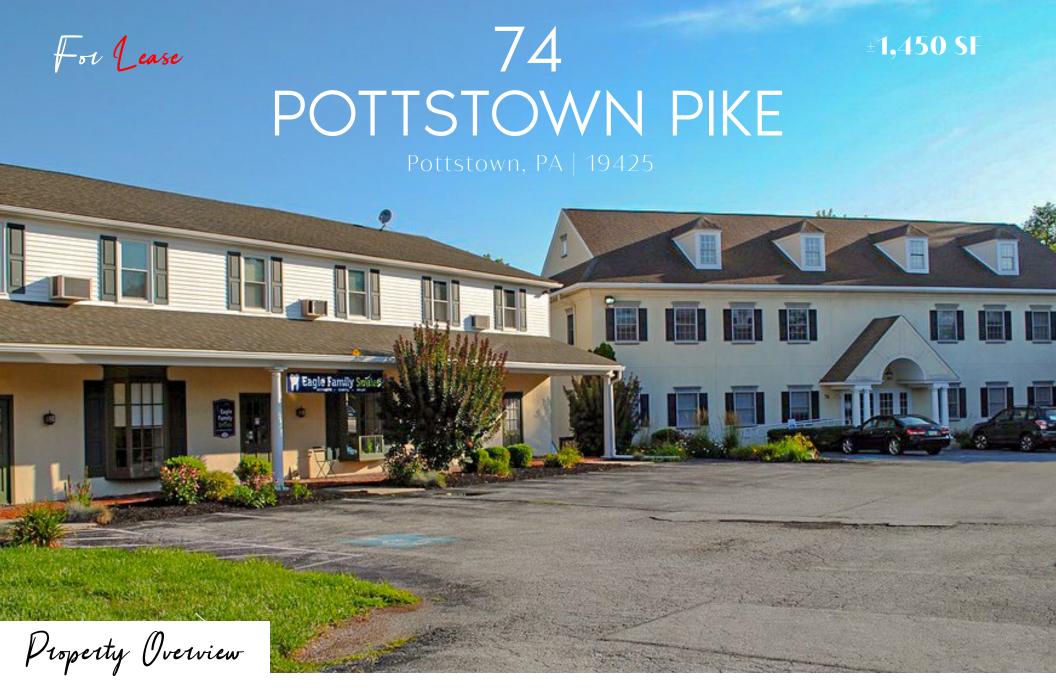

**74 Pottstown Pike** Chester Springs office building in heart of Village of Eagle on Pottstown Pike (Route 100).

# 74 POTTSTOWN PIKE

Chester Springs, PA | 19425

±1,450 SF **AVAILABLE** 

| DEMOGRAPHICS     | 3 MILE              | 5 MILE | 7 MILE    |
|------------------|---------------------|--------|-----------|
| TOTAL POPULATION | 33,708              | 67,998 | 123,924   |
| TOTAL EMPLOYEES  | 18,109              | 38,323 | 62,655    |
| AVERAGE HHI      | \$179,847 \$170,739 |        | \$160,389 |
| TOTAL HOUSEHOLDS | 11,893              | 25,239 | 45,712    |

# 74 POTTSTOWN PIKE

Chester Springs, PA | 19425

±1,450 SF **AVAILABLE** 