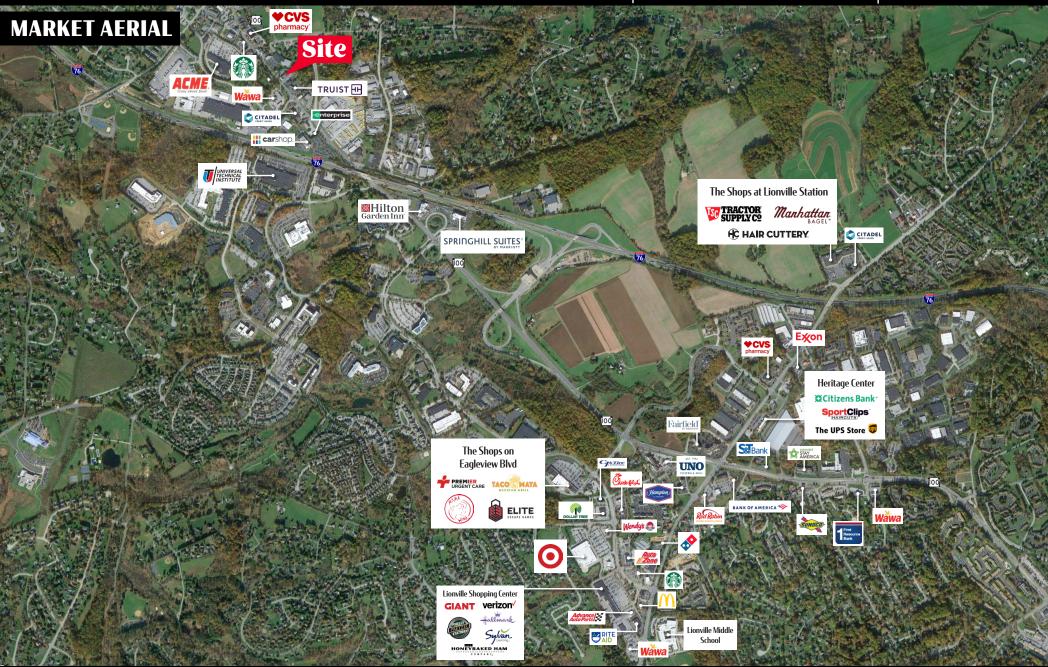

**74 Pottstown Pike** Chester Springs office building in heart of Village of Eagle on Pottstown Pike (Route 100).

# 74 POTTSTOWN PIKE

Chester Springs, PA | 19425

±1,450 SF **AVAILABLE** 

| DEMOGRAPHICS     | 3 MILE              | 5 MILE | 7 MILE    |
|------------------|---------------------|--------|-----------|
| TOTAL POPULATION | 33,708              | 67,998 | 123,924   |
| TOTAL EMPLOYEES  | 18,109              | 38,323 | 62,655    |
| AVERAGE HHI      | \$179,847 \$170,739 |        | \$160,389 |
| TOTAL HOUSEHOLDS | 11,893              | 25,239 | 45,712    |

### TRAFFIC COUNTS:

Rt 100 - ±33,000 VPD | 1-76 (PA Turnpike) - ±50,000 VPD

#### **TENANT ROSTER**

| SPACE | TENANT    | AREA (SQ FT) | LEASE RATE        | COMMENTS |
|-------|-----------|--------------|-------------------|----------|
| 1005  | AVAILABLE | 1,450        | \$2,100 per month |          |
| 1004  | LEASED    | 725          | \$1,050 per month |          |