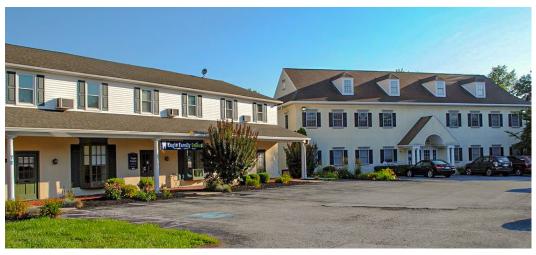

**74 Pottstown Pike** Chester Springs office building in heart of Village of Eagle on Pottstown Pike (Route 100).

# 74 POTTSTOWN PIKE

Chester Springs, PA | 19425

±1,450 SF **AVAILABLE** 

| DEMOGRAPHICS     | 3 MILE              | 5 MILE | 7 MILE    |
|------------------|---------------------|--------|-----------|
| TOTAL POPULATION | 33,708              | 67,998 | 123,924   |
| TOTAL EMPLOYEES  | 18,109              | 38,323 | 62,655    |
| AVERAGE HHI      | \$179,847 \$170,739 |        | \$160,389 |
| TOTAL HOUSEHOLDS | 11,893              | 25,239 | 45,712    |

# 74 POTTSTOWN PIKE

Chester Springs, PA | 19425

±1,450 SF **AVAILABLE** 