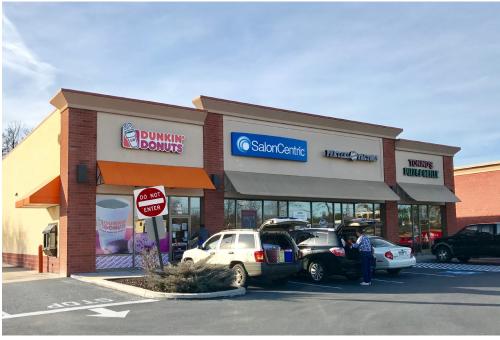

#### **PROJECT**

530 Progress Avenue is a 19,625 square foot, retail shopping center ideally located along Progress Avenue in Harrisburg, PA. Located along Progress Avenue, this gives travelers convenient access to retail on their way to I-81 and I-83. The project is located at the signalized corner of Progress Avenue & Elmerton Avenue, providing shoppers with convenient access to the center. Co-tenants include CVS Pharmacy, Dunkin Donuts and Tonino's Pizza, which generates constants traffic to the center.