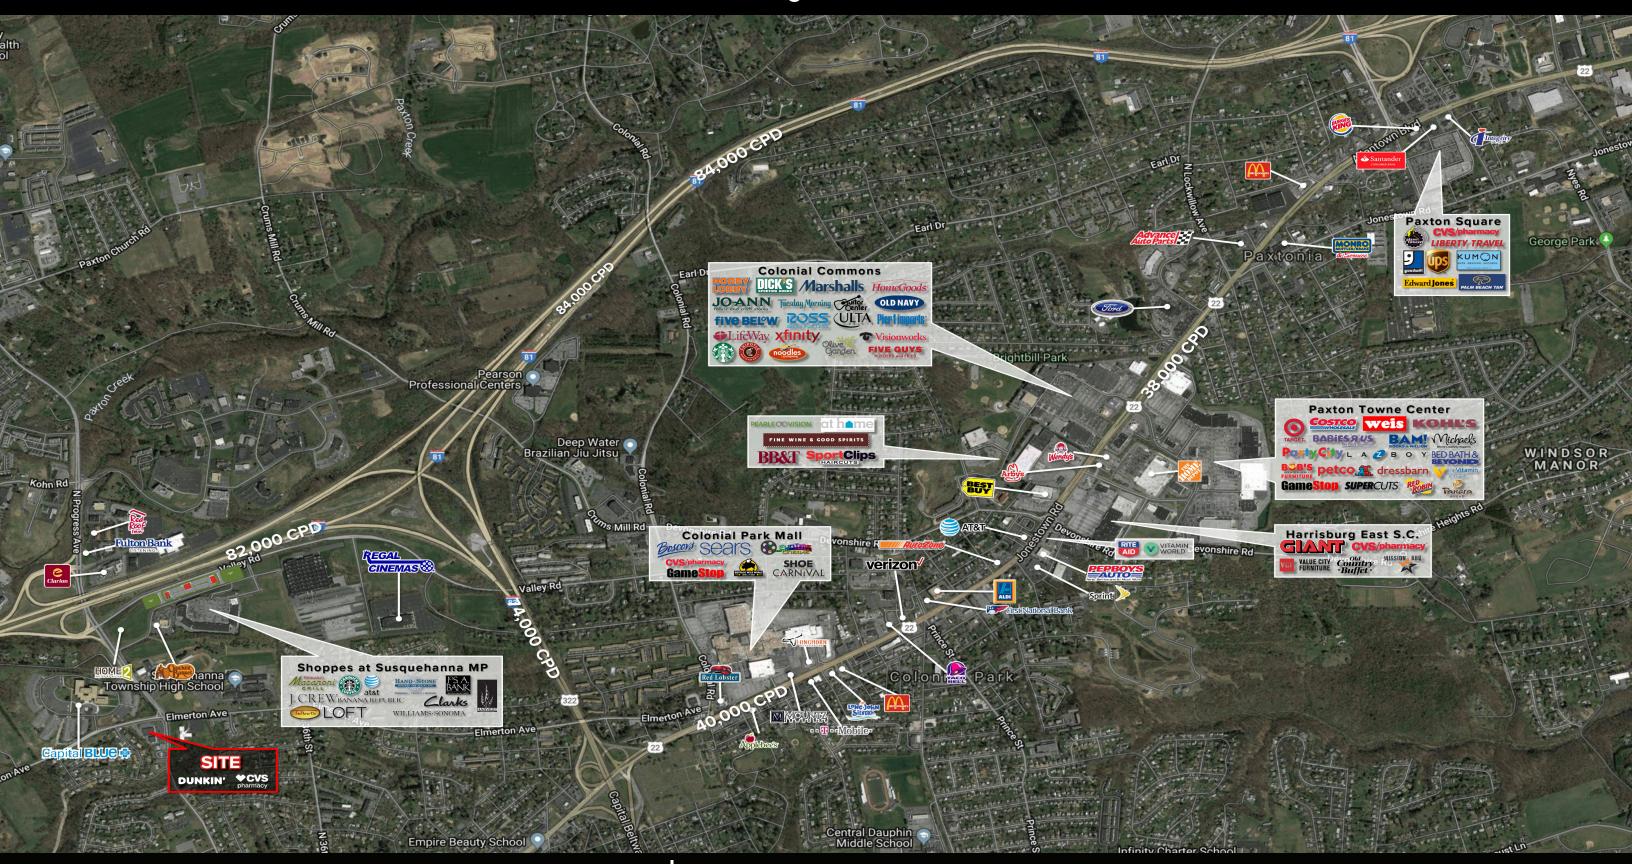

#### **PROJECT**

530 Progress Avenue is a 19,625 square foot, retail shopping center ideally located along Progress Avenue in Harrisburg, PA. Located along Progress Avenue, this gives travelers convenient access to retail on their way to I-81 and I-83. The project is located at the signalized corner of Progress Avenue & Elmerton Avenue, providing shoppers with convenient access to the center. Co-tenants include CVS Pharmacy, Dunkin Donuts and Tonino's Pizza, which generates constants traffic to the center.

#### LOCATION

The strategically located positioned, 530 Progress Avenue is in Pennsylvania's capital city of Harrisburg and is in close proximity to the market's top performing Regal Cinemas 14-screen movie theater and Cracker Barrel, as well as the area's only lifestyle center, Shoppes at Susquehanna Marketplace. Situated along Progress Avenue, the site benefits from having easy access to I-81 (95,000 CPD) and I-83 (76,000CPD). These two roadways are two of the state's busiest Interstates and provide travelers with access to other major markets such as, Camp Hill, Lancaster, York & Baltimore.