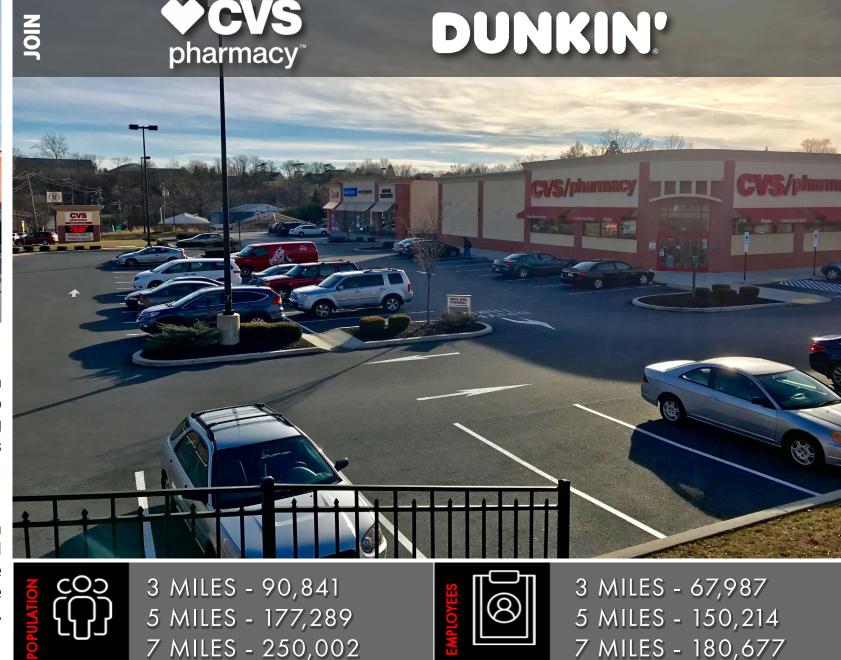

### **TRADE**

Adding to the stability of the project, 520 Progress Avenue shows a 20-minute drive time demographic of over 417,076people with household income more than \$81,524 and daytime employment demographics equally as strong with 316,060. The demographics within a 10-mile radius include 350,035 people in 148,860 homes, a labor force of 279,791 with an average household income of \$79,906. The areas growth has increased over 16.0% since 2000 with over 20,622 new homes.

3 MILES - \$64,857

5 MILES - \$71,402

7 MILES - \$76,790

3 MILES - 39,810

5 MILES - 78,115

7 MILES - 108,380

RAFFIC COUNTS: NORTH PROGRESS AVENUE: 18,000 VPD

York Office: 3528 Concord Rd. York, PA 17402 Exton Office: 1 East Uwchlan Avenue, Suite 409, Exton, PA 19341 Lancaster Office: 150 Farmington Lane, Suite 201, Lancaster, PA 17601 ABE KHAN | BRAD ROHRBAUGH | CHAD STINE 717-843-5555