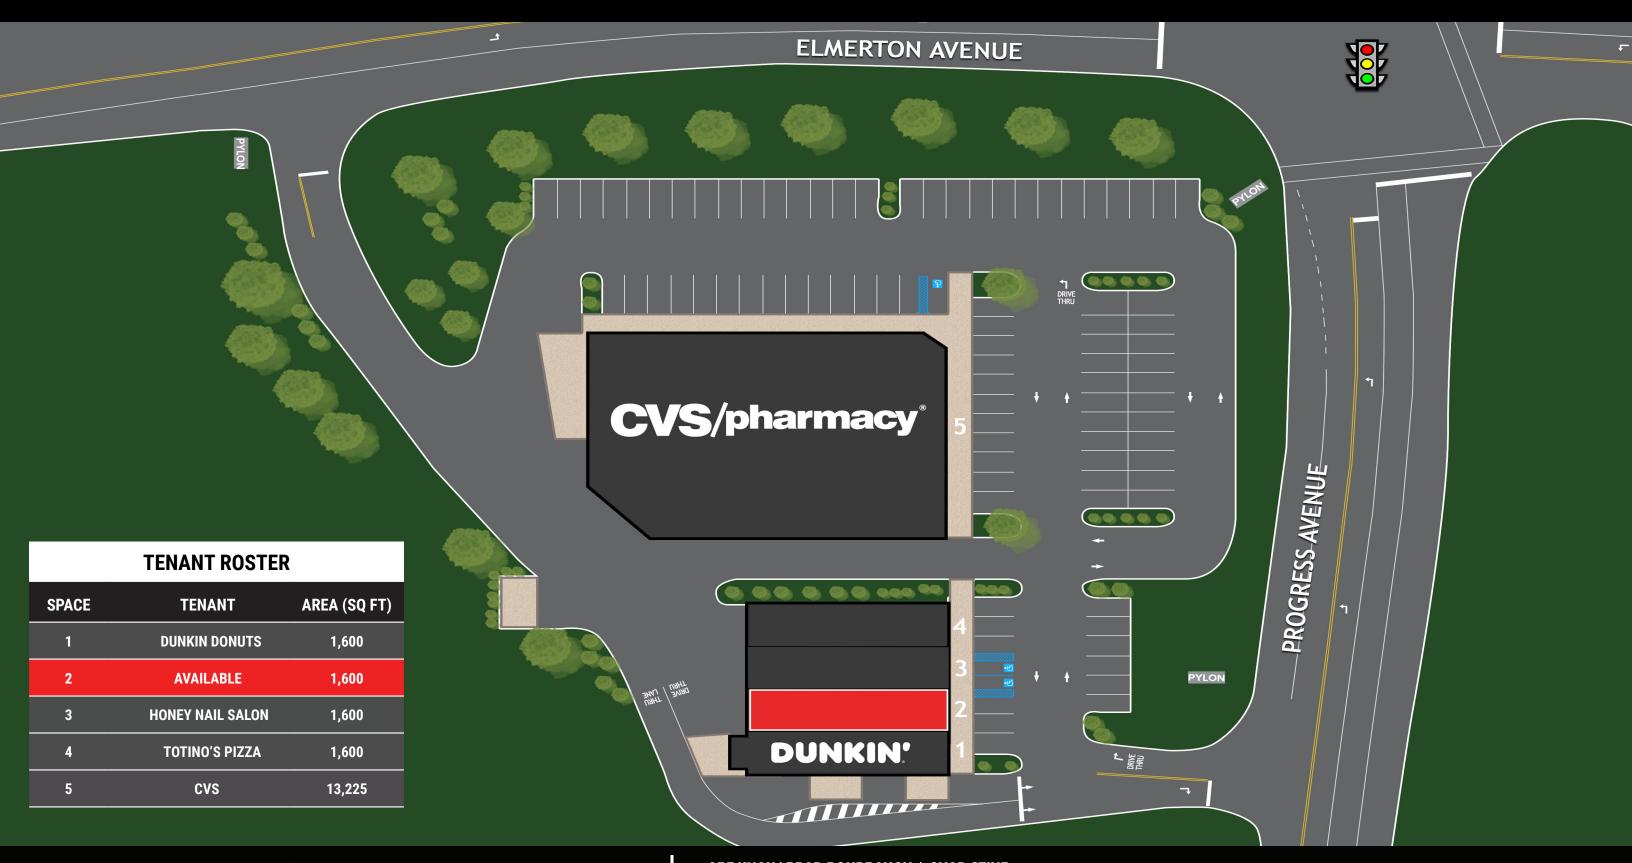

#### **PROJECT**

530 Progress Avenue is a 19,625 square foot, retail shopping center ideally located along Progress Avenue in Harrisburg, PA. Located along Progress Avenue, this gives travelers convenient access to retail on their way to I-81 and I-83. The project is located at the signalized corner of Progress Avenue & Elmerton Avenue, providing shoppers with convenient access to the center. Co-tenants include CVS Pharmacy, Dunkin Donuts and Tonino's Pizza, which generates constants traffic to the center.