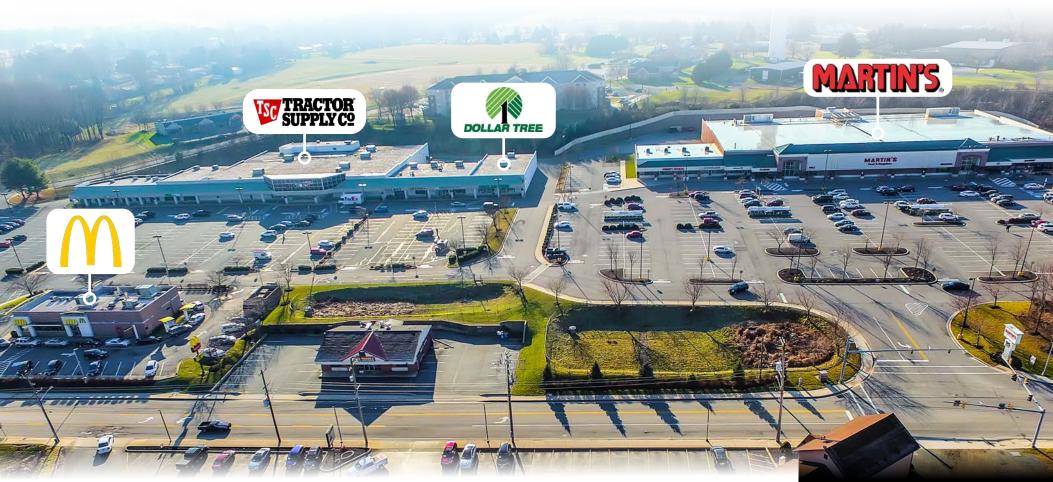

# Rising Sun Towne Centre

±3,200 SF FOR LEASE

42-60 E MAIN ST | RISING SUN, MD | 21911

# **OVERVIEW**

Rising Sun Towne Centre 145,772 square foot, grocery anchored shopping center situated along E. Main Street in Rising Sun, Maryland. The project is anchored by Martin's Food's which represents the market's dominant grocer. The property is a focal point for the market by having the area's dominant grocer and accommodating the surrounding municipality by offering food, fitness, banking, discount retail, and many other uses.

# LOCATION

Rising Sun Towne Centre is conveniently situated along Route 273 in Rising Sun, Maryland. The property offers over 1,000 feet of frontage along Route 273. The shopping center's strategic location allows for quick access to Route 1 which extends from New Jersey into the Washington D.C. metropolitan area. With a line-up of national retailers and sought-after retail users, this property draws from a trade area that extends over 10 miles.