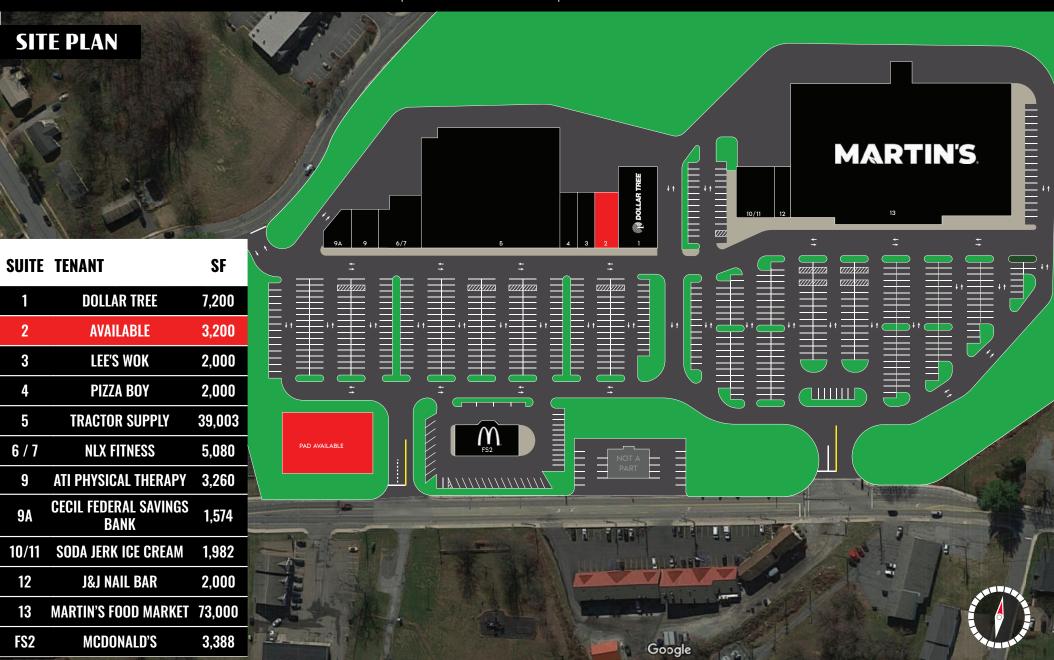

# Rising Sun Towne Centre

±3,200 SF FOR LEASE

42-60 E MAIN ST | RISING SUN, MD | 21911

# **OVERVIEW**

Rising Sun Towne Centre 145,772 square foot, grocery anchored shopping center situated along E. Main Street in Rising Sun, Maryland. The project is anchored by Martin's Food's which represents the market's dominant grocer. The property is a focal point for the market by having the area's dominant grocer and accommodating the surrounding municipality by offering food, fitness, banking, discount retail, and many other uses.

# Rising Sun Towne Centre

42-60 E MAIN ST | RISING SUN, MD | 21911

# Rising Sun Towne Centre

±3,200 SF FOR LEASE

42-60 E MAIN ST | RISING SUN, MD | 21911

42-60 E MAIN ST | RISING SUN, MD | 21911