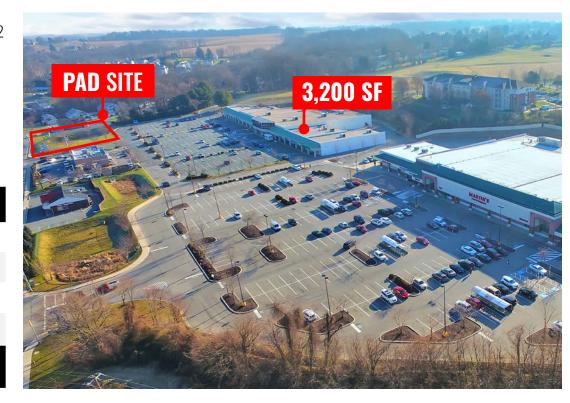

# Rising Sun Towne Centre

±3,200 SF FOR LEASE

42-60 E MAIN ST | RISING SUN, MD | 21911

# Rising Sun Towne Centre

±3,200 SF FOR LEASE

42-60 E MAIN ST | RISING SUN, MD | 21911

42-60 E MAIN ST | RISING SUN, MD | 21911