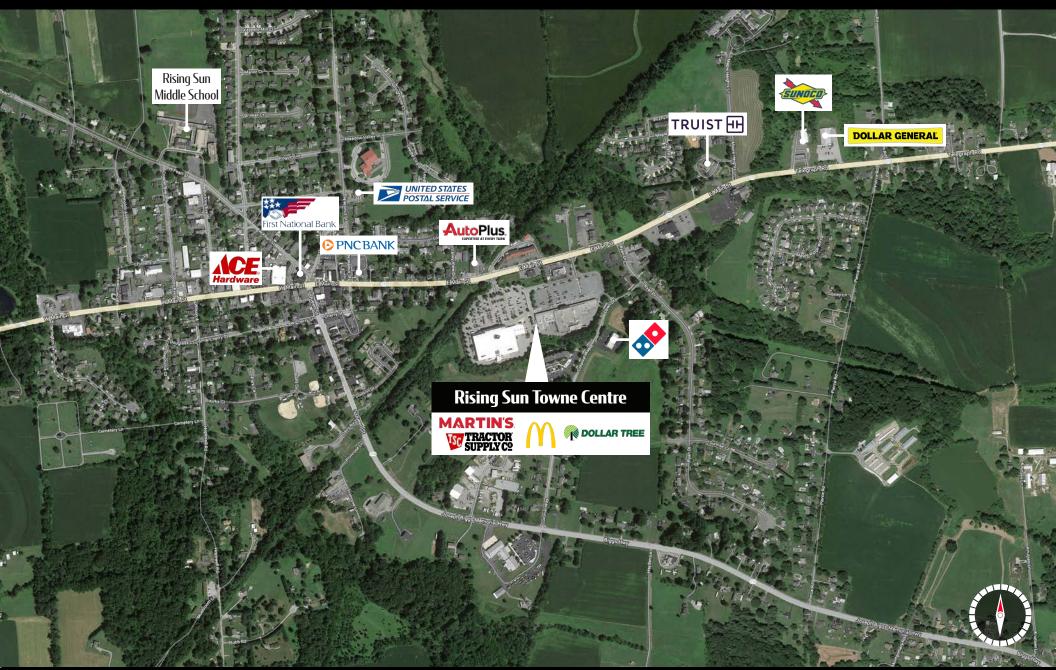

# LOCATION

Rising Sun Towne Centre is conveniently situated along Route 273 in Rising Sun, Maryland. The property offers over 1,000 feet of frontage along Route 273. The shopping center's strategic location allows for quick access to Route 1 which extends from New Jersey into the Washington D.C. metropolitan area. With a line-up of national retailers and sought-after retail users, this property draws from a trade area that extends over 10 miles.