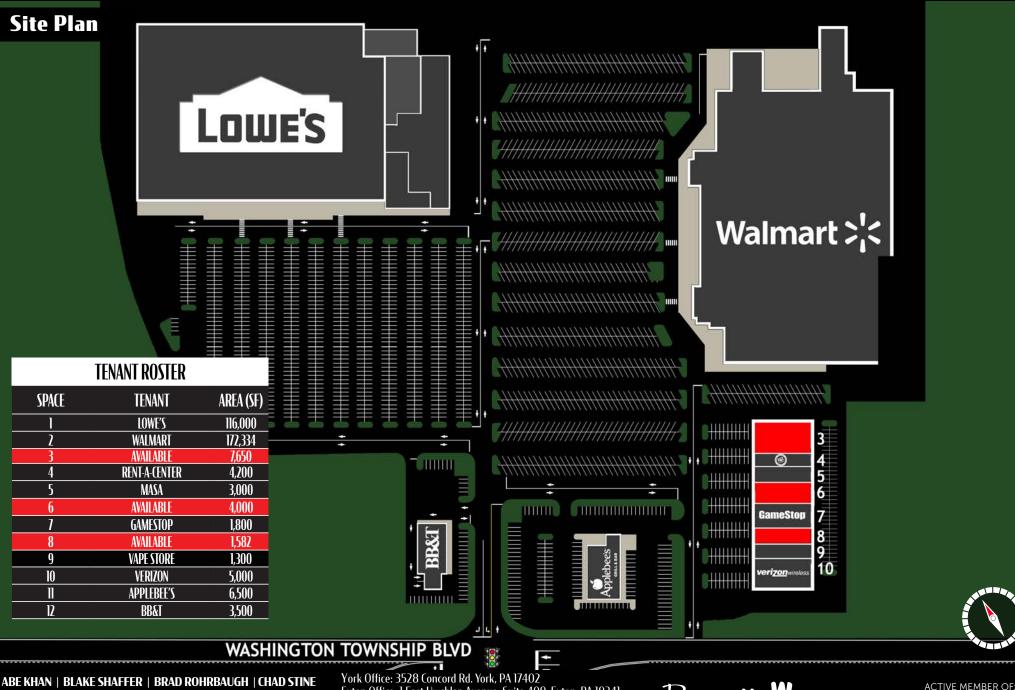

# **Property Overview**

**Rouzerville Commons** is a 317,434 square foot, Walmart and Lowes shadow anchored, retail shopping center ideally located along Washington Township Boulevard in Waynesboro, Pa. This site presents a great opportunity for any retailer to enter a strong retail market. Along with its ideal location, this opportunity receives a high volume of daily traffic from shadow anchors Walmart and Lowes. The site also benefits from having signalized access, as well as highly visible pylon signage. With the center's traffic generating mix of national retailers including Walmart, Lowes, Sally Beauty, GameStop, Rent-A-Center, and Verizon, this opportunity is perfect for any retailer.

**LOCATION:** is a 317,434 square foot, Walmart and Lowes shadow anchored, retail shopping center ideally located along Washington Township Boulevard in Waynesboro, Pa. This site presents a great opportunity for any retailer to enter a strong retail market. Along with its ideal location, this opportunity receives a high volume of daily traffic from shadow anchors Walmart and Lowes. The site also benefits from having signalized access, as well as highly visible pylon signage. With the center's traffic generating mix of national retailers including Walmart, Lowes, Sally Beauty, GameStop, Rent-A-Center, and Verizon, this opportunity is perfect for any retailer.