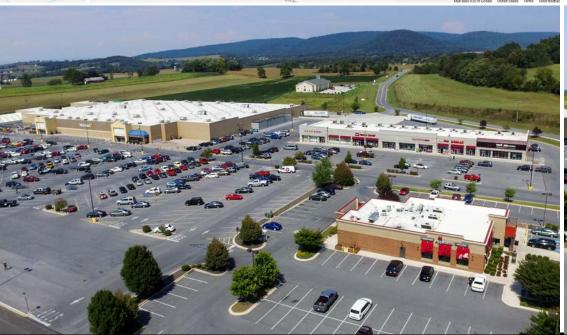

# **Property Overview**

**Rouzerville Commons** is a 317,434 square foot, Walmart and Lowes shadow anchored, retail shopping center ideally located along Washington Township Boulevard in Waynesboro, Pa. This site presents a great opportunity for any retailer to enter a strong retail market. Along with its ideal location, this opportunity receives a high volume of daily traffic from shadow anchors Walmart and Lowes. The site also benefits from having signalized access, as well as highly visible pylon signage. With the center's traffic generating mix of national retailers including Walmart, Lowes, Sally Beauty, GameStop, Rent-A-Center, and Verizon, this opportunity is perfect for any retailer.

**LOCATION:** is a 317,434 square foot, Walmart and Lowes shadow anchored, retail shopping center ideally located along Washington Township Boulevard in Waynesboro, Pa. This site presents a great opportunity for any retailer to enter a strong retail market. Along with its ideal location, this opportunity receives a high volume of daily traffic from shadow anchors Walmart and Lowes. The site also benefits from having signalized access, as well as highly visible pylon signage. With the center's traffic generating mix of national retailers including Walmart, Lowes, Sally Beauty, GameStop, Rent-A-Center, and Verizon, this opportunity is perfect for any retailer.