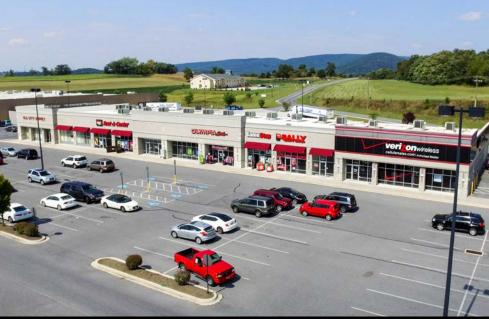

# **Property Overview**

**Rouzerville Commons** is a 317,434 square foot, Walmart and Lowes shadow anchored, retail shopping center ideally located along Washington Township Boulevard in Waynesboro, Pa. This site presents a great opportunity for any retailer to enter a strong retail market. Along with its ideal location, this opportunity receives a high volume of daily traffic from shadow anchors Walmart and Lowes. The site also benefits from having signalized access, as well as highly visible pylon signage. With the center's traffic generating mix of national retailers including Walmart, Lowes, Sally Beauty, GameStop, Rent-A-Center, and Verizon, this opportunity is perfect for any retailer.

**LOCATION:** is a 317,434 square foot, Walmart and Lowes shadow anchored, retail shopping center ideally located along Washington Township Boulevard in Waynesboro, Pa. This site presents a great opportunity for any retailer to enter a strong retail market. Along with its ideal location, this opportunity receives a high volume of daily traffic from shadow anchors Walmart and Lowes. The site also benefits from having signalized access, as well as highly visible pylon signage. With the center's traffic generating mix of national retailers including Walmart, Lowes, Sally Beauty, GameStop, Rent-A-Center, and Verizon, this opportunity is perfect for any retailer.