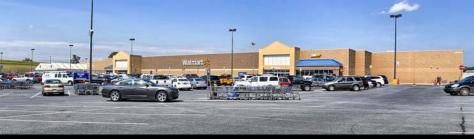

# **Property Overview**

**Rouzerville Commons** is a 317,434 square foot, Walmart and Lowes shadow anchored, retail shopping center ideally located along Washington Township Boulevard in Waynesboro, Pa. This site presents a great opportunity for any retailer to enter a strong retail market. Along with its ideal location, this opportunity receives a high volume of daily traffic from shadow anchors Walmart and Lowes. The site also benefits from having signalized access, as well as highly visible pylon signage. With the center's traffic generating mix of national retailers including Walmart, Lowes, Sally Beauty, GameStop, Rent-A-Center, and Verizon, this opportunity is perfect for any retailer.

**LOCATION:** is a 317,434 square foot, Walmart and Lowes shadow anchored, retail shopping center ideally located along Washington Township Boulevard in Waynesboro, Pa. This site presents a great opportunity for any retailer to enter a strong retail market. Along with its ideal location, this opportunity receives a high volume of daily traffic from shadow anchors Walmart and Lowes. The site also benefits from having signalized access, as well as highly visible pylon signage. With the center's traffic generating mix of national retailers including Walmart, Lowes, Sally Beauty, GameStop, Rent-A-Center, and Verizon, this opportunity is perfect for any retailer.