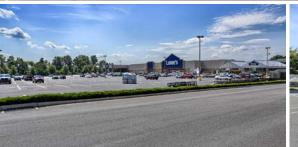

# **Property Overview**

**Rouzerville Commons** is a 317,434 square foot, Walmart and Lowes shadow anchored, retail shopping center ideally located along Washington Township Boulevard in Waynesboro, Pa. This site presents a great opportunity for any retailer to enter a strong retail market. Along with its ideal location, this opportunity receives a high volume of daily traffic from shadow anchors Walmart and Lowes. The site also benefits from having signalized access, as well as highly visible pylon signage. With the center's traffic generating mix of national retailers including Walmart, Lowes, Sally Beauty, GameStop, Rent-A-Center, and Verizon, this opportunity is perfect for any retailer.

**LOCATION:** is a 317,434 square foot, Walmart and Lowes shadow anchored, retail shopping center ideally located along Washington Township Boulevard in Waynesboro, Pa. This site presents a great opportunity for any retailer to enter a strong retail market. Along with its ideal location, this opportunity receives a high volume of daily traffic from shadow anchors Walmart and Lowes. The site also benefits from having signalized access, as well as highly visible pylon signage. With the center's traffic generating mix of national retailers including Walmart, Lowes, Sally Beauty, GameStop, Rent-A-Center, and Verizon, this opportunity is perfect for any retailer.