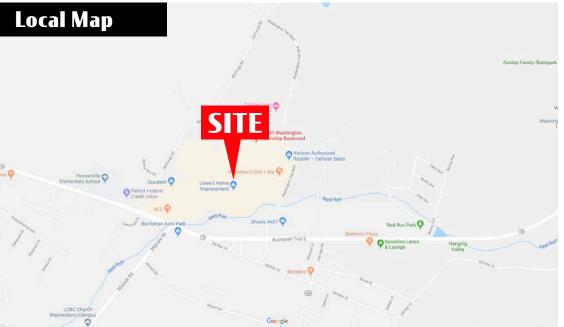

# **Property Overview**

**Rouzerville Commons** is a 317,434 square foot, Walmart and Lowes shadow anchored, retail shopping center ideally located along Washington Township Boulevard in Waynesboro, Pa. This site presents a great opportunity for any retailer to enter a strong retail market. Along with its ideal location, this opportunity receives a high volume of daily traffic from shadow anchors Walmart and Lowes. The site also benefits from having signalized access, as well as highly visible pylon signage. With the center's traffic generating mix of national retailers including Walmart, Lowes, Sally Beauty, GameStop, Rent-A-Center, and Verizon, this opportunity is perfect for any retailer.

**LOCATION:** is a 317,434 square foot, Walmart and Lowes shadow anchored, retail shopping center ideally located along Washington Township Boulevard in Waynesboro, Pa. This site presents a great opportunity for any retailer to enter a strong retail market. Along with its ideal location, this opportunity receives a high volume of daily traffic from shadow anchors Walmart and Lowes. The site also benefits from having signalized access, as well as highly visible pylon signage. With the center's traffic generating mix of national retailers including Walmart, Lowes, Sally Beauty, GameStop, Rent-A-Center, and Verizon, this opportunity is perfect for any retailer.