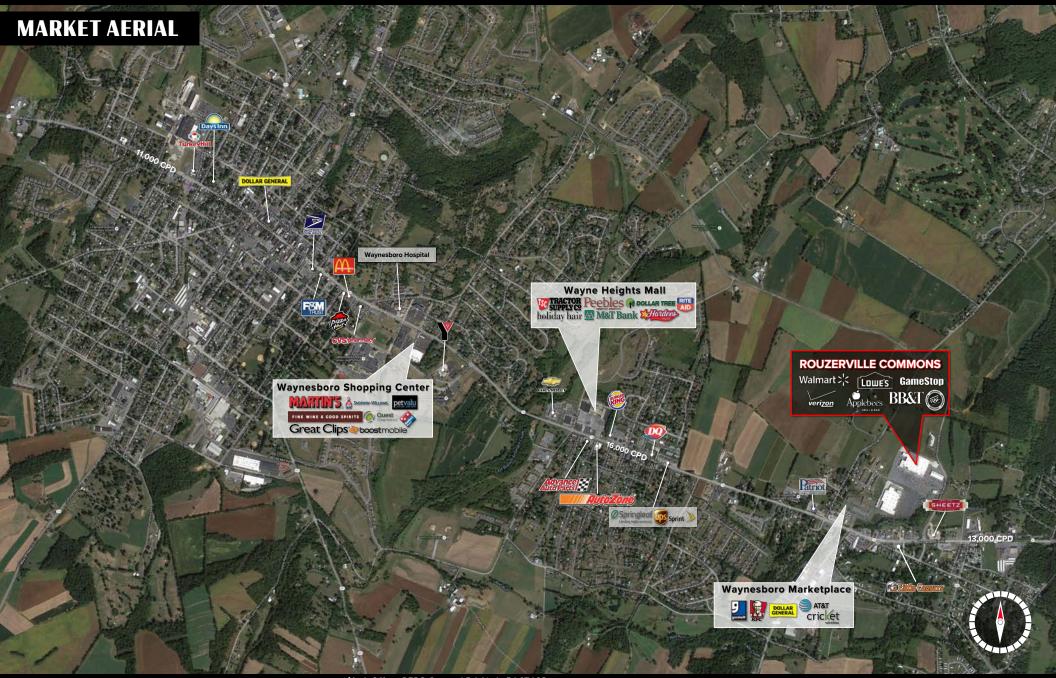

# **Property Overview**

**Rouzerville Commons** is a 317,434 square foot, Walmart and Lowes shadow anchored, retail shopping center ideally located along Washington Township Boulevard in Waynesboro, Pa. This site presents a great opportunity for any retailer to enter a strong retail market. Along with its ideal location, this opportunity receives a high volume of daily traffic from shadow anchors Walmart and Lowes. The site also benefits from having signalized access, as well as highly visible pylon signage. With the center's traffic generating mix of national retailers including Walmart, Lowes, Sally Beauty, GameStop, Rent-A-Center, and Verizon, this opportunity is perfect for any retailer.

**LOCATION:** is a 317,434 square foot, Walmart and Lowes shadow anchored, retail shopping center ideally located along Washington Township Boulevard in Waynesboro, Pa. This site presents a great opportunity for any retailer to enter a strong retail market. Along with its ideal location, this opportunity receives a high volume of daily traffic from shadow anchors Walmart and Lowes. The site also benefits from having signalized access, as well as highly visible pylon signage. With the center's traffic generating mix of national retailers including Walmart, Lowes, Sally Beauty, GameStop, Rent-A-Center, and Verizon, this opportunity is perfect for any retailer.

**TRADE AREA:** Adding to the stability of this opportunity, Rouzerville Commons shows a 20-minute drive time demographic of over 165,885 people with house-hold income more than \$74,235 and daytime employment demographics equally as strong with 75,319. The demographics within a 10-mile radius include 69,272 people in 26,993 homes, a labor force of 20,316 with an average household income of \$77,364. The areas growth has increased over 8.4% since 2000 with over 4,394 new homes.