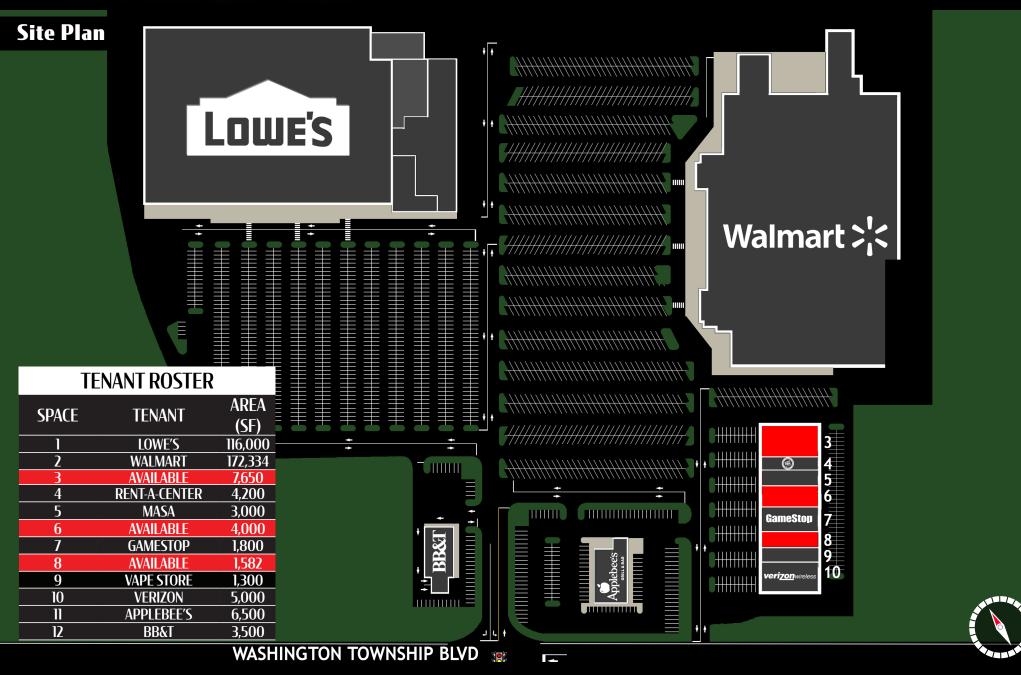

± 1,300 - 7,650 SF Retail Space Available

### **Property Overview**

Rouzerville Commons is a 317,434 square foot, Walmart and Lowes shadow anchored, retail shopping center ideally located along Washington Township Boulevard in Waynesboro, Pa. This site presents a great opportunity for any retailer to enter a strong retail market. Along with its ideal location, this opportunity receives a high volume of daily traffic from shadow anchors Walmart and Lowes. The site also benefits from having signalized access, as well as highly visible pylon signage. With the center's traffic generating mix of national retailers including Walmart, Lowes, Sally Beauty, GameStop, Rent-A-Center, and Verizon, this opportunity is perfect for any retailer.

TRAFFIC COUNTS: STATE ROUTE 16 - ±16,000 VPD

±7,650 SF Retail Space Available

**LOCATION:** is a 317,434 square foot, Walmart and Lowes shadow anchored, retail shopping center ideally located along Washington Township Boulevard in Waynesboro, Pa. This site presents a great opportunity for any retailer to enter a strong retail market. Along with its ideal location, this opportunity receives a high volume of daily traffic from shadow anchors Walmart and Lowes. The site also benefits from having signalized access, as well as highly visible pylon signage. With the center's traffic generating mix of national retailers including Walmart, Lowes, Sally Beauty, GameStop, Rent-A-Center, and Verizon, this opportunity is perfect for any retailer.

Available For Lease

±7,650 SF Retail Space Available

±7,650 SF Retail Space Available