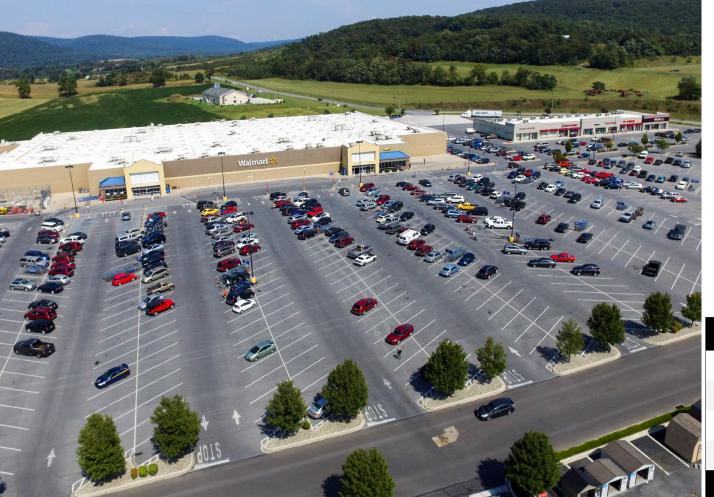

### **Property Overview**

Rouzerville Commons is a 317,434 square foot, Walmart and Lowes shadow anchored, retail shopping center ideally located along Washington Township Boulevard in Waynesboro, Pa. This site presents a great opportunity for any retailer to enter a strong retail market. Along with its ideal location, this opportunity receives a high volume of daily traffic from shadow anchors Walmart and Lowes. The site also benefits from having signalized access, as well as highly visible pylon signage. With the center's traffic generating mix of national retailers including Walmart, Lowes, Sally Beauty, GameStop, Rent-A-Center, and Verizon, this opportunity is perfect for any retailer.

TRAFFIC COUNTS: STATE ROUTE 16 - ±16,000 VPD

±7,650 SF Retail Space Available

**LOCATION:** is a 317,434 square foot, Walmart and Lowes shadow anchored, retail shopping center ideally located along Washington Township Boulevard in Waynesboro, Pa. This site presents a great opportunity for any retailer to enter a strong retail market. Along with its ideal location, this opportunity receives a high volume of daily traffic from shadow anchors Walmart and Lowes. The site also benefits from having signalized access, as well as highly visible pylon signage. With the center's traffic generating mix of national retailers including Walmart, Lowes, Sally Beauty, GameStop, Rent-A-Center, and Verizon, this opportunity is perfect for any retailer.