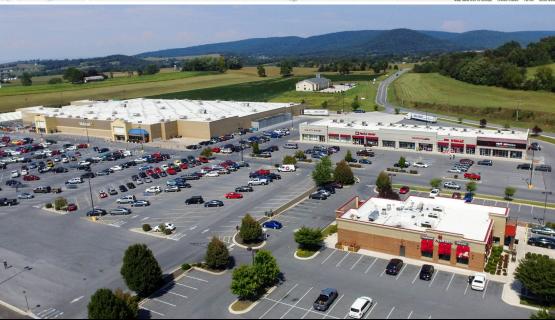

### **Property Overview**

Rouzerville Commons is a 317,434 square foot, Walmart and Lowes shadow anchored, retail shopping center ideally located along Washington Township Boulevard in Waynesboro, Pa. This site presents a great opportunity for any retailer to enter a strong retail market. Along with its ideal location, this opportunity receives a high volume of daily traffic from shadow anchors Walmart and Lowes. The site also benefits from having signalized access, as well as highly visible pylon signage. With the center's traffic generating mix of national retailers including Walmart, Lowes, Sally Beauty, GameStop, Rent-A-Center, and Verizon, this opportunity is perfect for any retailer.

TRAFFIC COUNTS: STATE ROUTE 16 - ±16,000 VPD

±7,650 SF Retail Space Available

**LOCATION:** is a 317,434 square foot, Walmart and Lowes shadow anchored, retail shopping center ideally located along Washington Township Boulevard in Waynesboro, Pa. This site presents a great opportunity for any retailer to enter a strong retail market. Along with its ideal location, this opportunity receives a high volume of daily traffic from shadow anchors Walmart and Lowes. The site also benefits from having signalized access, as well as highly visible pylon signage. With the center's traffic generating mix of national retailers including Walmart, Lowes, Sally Beauty, GameStop, Rent-A-Center, and Verizon, this opportunity is perfect for any retailer.