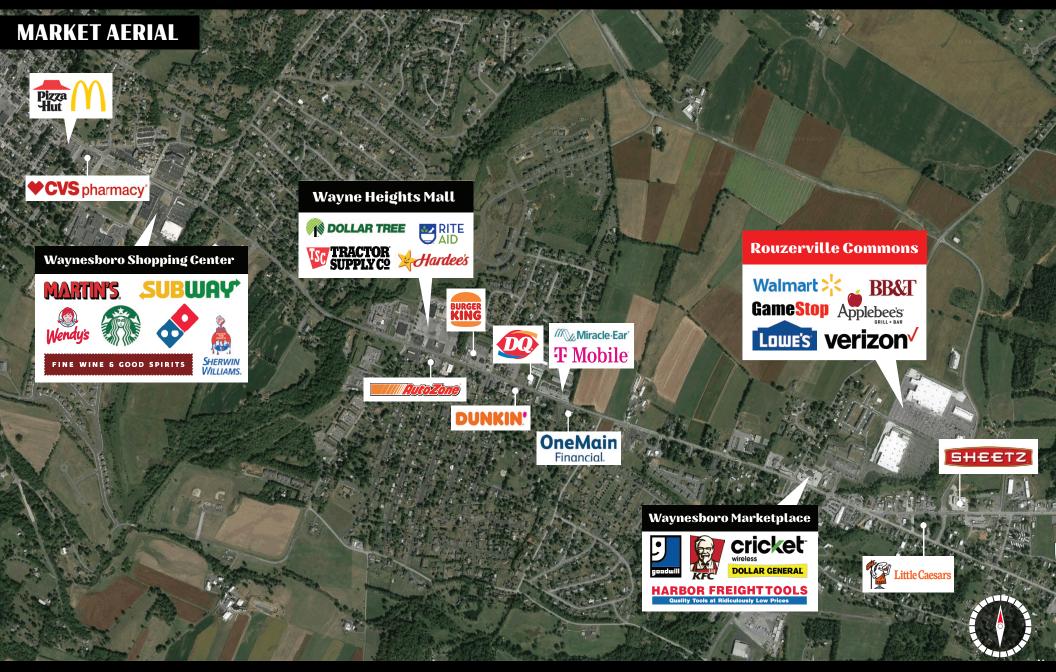

### **Property Overview**

Rouzerville Commons is a 317,434 square foot, Walmart and Lowes shadow anchored, retail shopping center ideally located along Washington Township Boulevard in Waynesboro, Pa. This site presents a great opportunity for any retailer to enter a strong retail market. Along with its ideal location, this opportunity receives a high volume of daily traffic from shadow anchors Walmart and Lowes. The site also benefits from having signalized access, as well as highly visible pylon signage. With the center's traffic generating mix of national retailers including Walmart, Lowes, Sally Beauty, GameStop, Rent-A-Center, and Verizon, this opportunity is perfect for any retailer.

TRAFFIC COUNTS: STATE ROUTE 16 - ±16,000 VPD

±7,650 SF Retail Space Available

**LOCATION:** is a 317,434 square foot, Walmart and Lowes shadow anchored, retail shopping center ideally located along Washington Township Boulevard in Waynesboro, Pa. This site presents a great opportunity for any retailer to enter a strong retail market. Along with its ideal location, this opportunity receives a high volume of daily traffic from shadow anchors Walmart and Lowes. The site also benefits from having signalized access, as well as highly visible pylon signage. With the center's traffic generating mix of national retailers including Walmart, Lowes, Sally Beauty, GameStop, Rent-A-Center, and Verizon, this opportunity is perfect for any retailer.