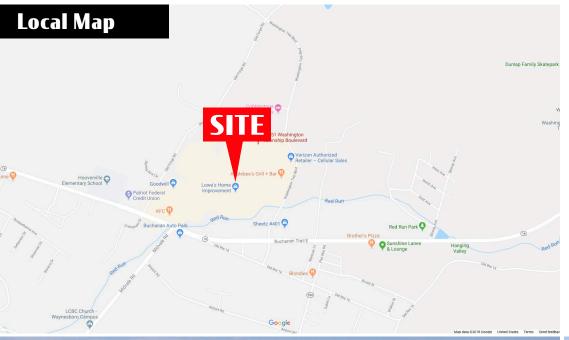

### **Property Overview**

Rouzerville Commons is a 317,434 square foot, Walmart and Lowes shadow anchored, retail shopping center ideally located along Washington Township Boulevard in Waynesboro, Pa. This site presents a great opportunity for any retailer to enter a strong retail market. Along with its ideal location, this opportunity receives a high volume of daily traffic from shadow anchors Walmart and Lowes. The site also benefits from having signalized access, as well as highly visible pylon signage. With the center's traffic generating mix of national retailers including Walmart, Lowes, Sally Beauty, GameStop, Rent-A-Center, and Verizon, this opportunity is perfect for any retailer.

TRAFFIC COUNTS: STATE ROUTE 16 - ±16,000 VPD

±7,650 SF Retail Space Available

**LOCATION:** is a 317,434 square foot, Walmart and Lowes shadow anchored, retail shopping center ideally located along Washington Township Boulevard in Waynesboro, Pa. This site presents a great opportunity for any retailer to enter a strong retail market. Along with its ideal location, this opportunity receives a high volume of daily traffic from shadow anchors Walmart and Lowes. The site also benefits from having signalized access, as well as highly visible pylon signage. With the center's traffic generating mix of national retailers including Walmart, Lowes, Sally Beauty, GameStop, Rent-A-Center, and Verizon, this opportunity is perfect for any retailer.