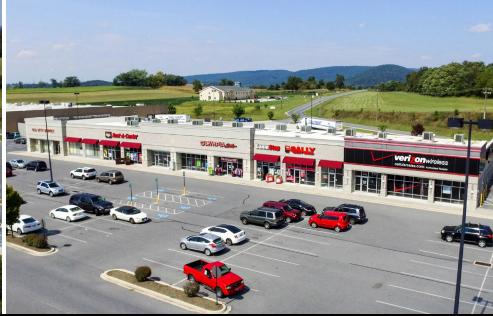

### **Property Overview**

Rouzerville Commons is a 317,434 square foot, Walmart and Lowes shadow anchored, retail shopping center ideally located along Washington Township Boulevard in Waynesboro, Pa. This site presents a great opportunity for any retailer to enter a strong retail market. Along with its ideal location, this opportunity receives a high volume of daily traffic from shadow anchors Walmart and Lowes. The site also benefits from having signalized access, as well as highly visible pylon signage. With the center's traffic generating mix of national retailers including Walmart, Lowes, Sally Beauty, GameStop, Rent-A-Center, and Verizon, this opportunity is perfect for any retailer.

TRAFFIC COUNTS: STATE ROUTE 16 - ±16,000 VPD

±7,650 SF Retail Space Available

**LOCATION:** is a 317,434 square foot, Walmart and Lowes shadow anchored, retail shopping center ideally located along Washington Township Boulevard in Waynesboro, Pa. This site presents a great opportunity for any retailer to enter a strong retail market. Along with its ideal location, this opportunity receives a high volume of daily traffic from shadow anchors Walmart and Lowes. The site also benefits from having signalized access, as well as highly visible pylon signage. With the center's traffic generating mix of national retailers including Walmart, Lowes, Sally Beauty, GameStop, Rent-A-Center, and Verizon, this opportunity is perfect for any retailer.