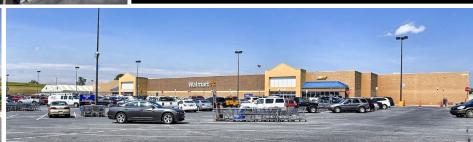

### **Property Overview**

Rouzerville Commons is a 317,434 square foot, Walmart and Lowes shadow anchored, retail shopping center ideally located along Washington Township Boulevard in Waynesboro, Pa. This site presents a great opportunity for any retailer to enter a strong retail market. Along with its ideal location, this opportunity receives a high volume of daily traffic from shadow anchors Walmart and Lowes. The site also benefits from having signalized access, as well as highly visible pylon signage. With the center's traffic generating mix of national retailers including Walmart, Lowes, Sally Beauty, GameStop, Rent-A-Center, and Verizon, this opportunity is perfect for any retailer.

TRAFFIC COUNTS: STATE ROUTE 16 - ±16,000 VPD

±7,650 SF Retail Space Available

**LOCATION:** is a 317,434 square foot, Walmart and Lowes shadow anchored, retail shopping center ideally located along Washington Township Boulevard in Waynesboro, Pa. This site presents a great opportunity for any retailer to enter a strong retail market. Along with its ideal location, this opportunity receives a high volume of daily traffic from shadow anchors Walmart and Lowes. The site also benefits from having signalized access, as well as highly visible pylon signage. With the center's traffic generating mix of national retailers including Walmart, Lowes, Sally Beauty, GameStop, Rent-A-Center, and Verizon, this opportunity is perfect for any retailer.