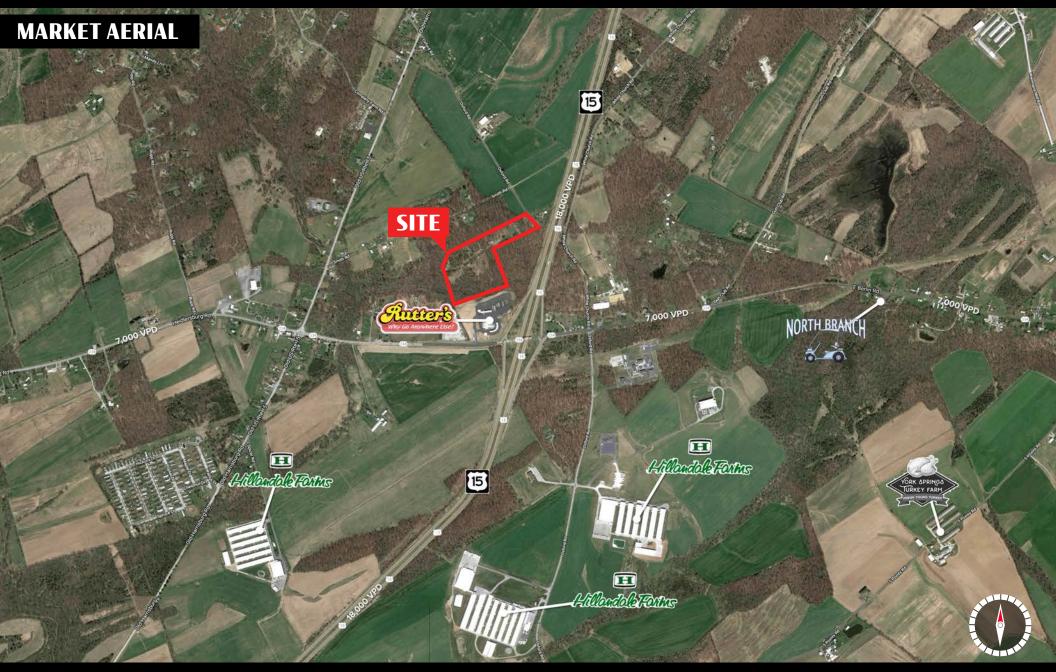

# Location

4110 Oxford Road is ideally located along the main route connecting East Berlin and Biglerville. Located just South of York Springs, PA, the site sits directly off of an exit for US-15, which averages over 18,000 CPD. while Heidlersburg Road averages around 7,000 CPD.

### Trade Area

Adding to the stability of this project, 4110 Oxford Road shows a 20-minute drive time demographic of over 115,294 people with a household income of \$81,745 and daytime employment demographics equally as strong with over 49,875. The demographics within a 15-mile radius give us 171,994 people in 69,283 homes, and a labor force of 68,500 with an average household income of \$79,855. Since 2000 the area has grown by more than 10.8% and added over 10,976 houses.