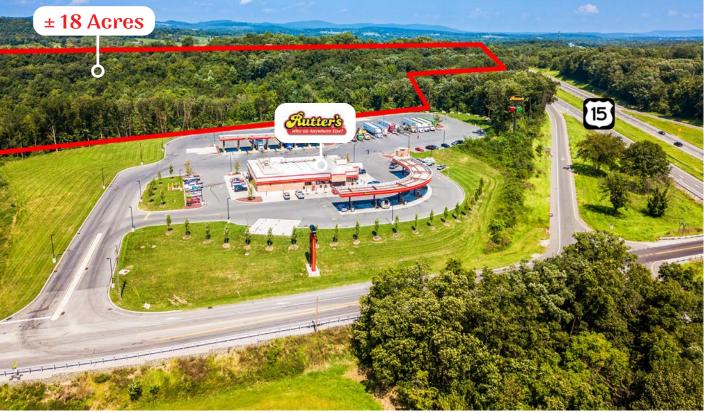

± 18 Acres of Land Available

## **Property Overview**

High traffic land just off Rt. 15 in York Springs, PA. Site features 18 +/- acres that can be subdivided down for Sale or Lease. Located adjacent to a recently built Rutter's Convenience store, the property includes shared full-motion access with Rutter's. Perfect location for hotel, bank, truck/ auto service center, or office.