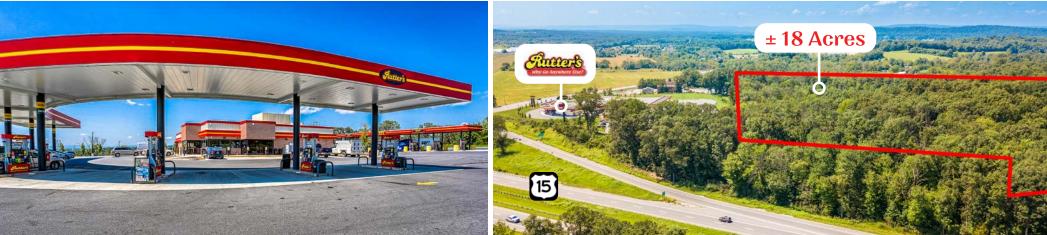

## **Property Overview**

High traffic land just off Rt. 15 in York Springs, PA. Site features 18 +/- acres that can be subdivided down for Sale or Lease. Located adjacent to a recently built Rutter's Convenience store, the property includes shared full-motion access with Rutter's. Perfect location for hotel, bank, truck/ auto service center, or office.

# Location

4110 Oxford Road is ideally located along the main route connecting East Berlin and Biglerville. Located just South of York Springs, PA, the site sits directly off of an exit for US-15, which averages over 18,000 CPD. while Heidlersburg Road averages around 7,000 CPD.