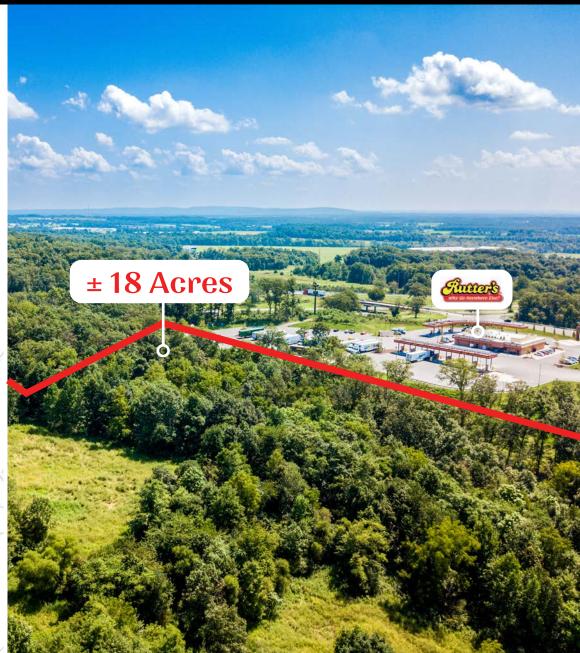

± 18 Acres of Land Available

## **Property Overview**

High traffic land just off Rt. 15 in York Springs, PA. Site features 18 +/- acres that can be subdivided down for Sale or Lease. Located adjacent to a recently built Rutter's Convenience store, the property includes shared full-motion access with Rutter's. Perfect location for hotel, bank, truck/ auto service center, or office.