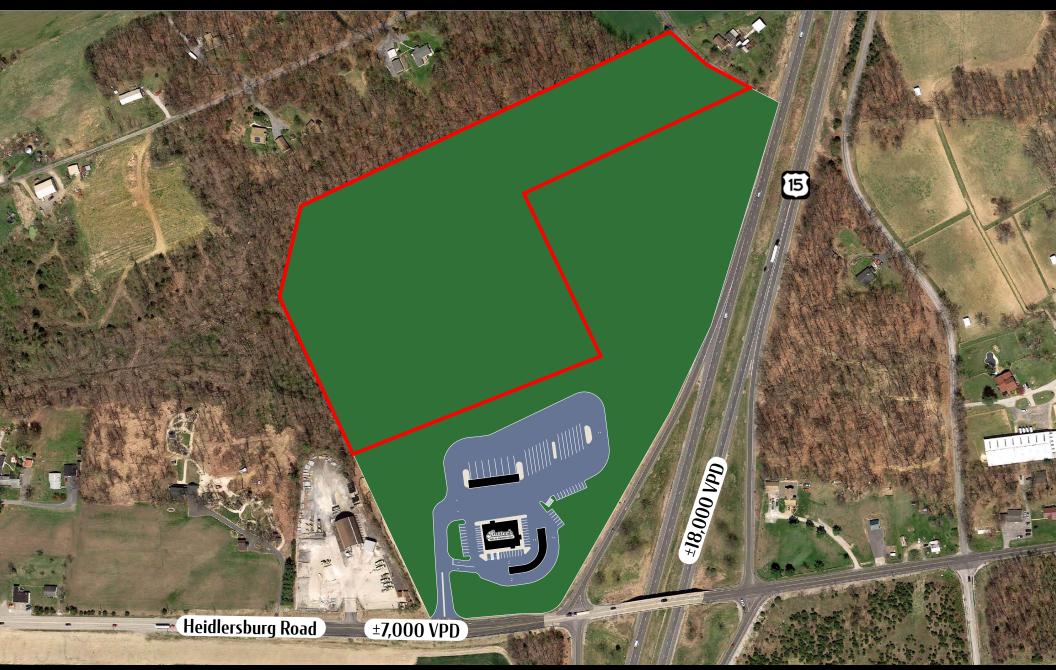

## **Property Overview**

High traffic land just off Rt. 15 in York Springs, PA. Site features 18 +/- acres that can be subdivided down for Sale or Lease. Located adjacent to a recently built Rutter's Convenience store, the property includes shared full-motion access with Rutter's. Perfect location for hotel, bank, truck/ auto service center, or office.

TRAFFIC COUNTS: US 15 - ±18,000 VPD | Heidlersburg Road - ±7,000 VPD

CALE BRUSO | ADAM HAGERMAN | BRAD ROHRBAUGH | CHAD STINE 717.843.5555 www.bennettwilliams.com

York Office: 3528 Concord Rd. York, PA 17402 Exton Office: 1 East Uwchlan Avenue, Suite 409, Exton, PA 19341 Lancaster Office: 150 Farmington Lane, Suite 201, Lancaster, PA 17601 New Jersey Office: 309 Fellowship Rd, Suite 200, Mt. Laurel, NJ 08054