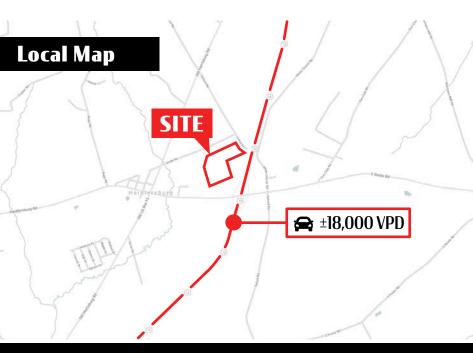

TRAFFIC COUNTS: US 15 - ±18,000 VPD | Heidlersburg Road - ±7,000 VPD

CALE BRUSO | ADAM HAGERMAN | BRAD ROHRBAUGH | CHAD STINE 717.843.5555 www.bennettwilliams.com

York Office: 3528 Concord Rd. York, PA 17402 Exton Office: 1 East Uwchlan Avenue, Suite 409, Exton, PA 19341 Lancaster Office: 150 Farmington Lane, Suite 201, Lancaster, PA 17601 New Jersey Office: 309 Fellowship Rd, Suite 200, Mt. Laurel, NJ 08054

# Location

4110 Oxford Road is ideally located along the main route connecting East Berlin and Biglerville. Located just South of York Springs, PA, the site sits directly off of an exit for US-15, which averages over 18,000 CPD. while Heidlersburg Road averages around 7,000 CPD.