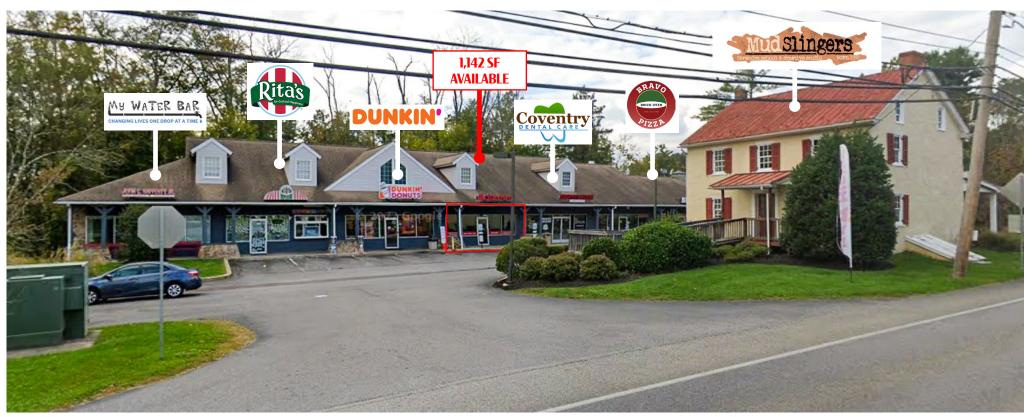

# SHOPPES AT PUGHTOWN

±1,142 SF

**Shoppes at Pughtown** is a small neighborhood shopping center with over 7,000 square feet of retail space, located just south of the intersection of Route 100 (Pottstown Pike) and Route 23. The center is on the southbound side of Route 100 (Pottstown Pike). Over 15,000 vehicles per day pass by the site. Key tenants include Dunkin Donuts, Bravo Pizza, Rita's Water Ice, and Coventry Dental. There is visibility/signage opportunity on pylon sign; ample parking is available.

# SHOPPES AT PUGHTOWN 2317 Pottstown Pike | Pottstown, PA | 19465

±1,142 SF **AVAILAB**LE

# SHOPPES AT PUGHTOWN 2317 Pottstown Pike | Pottstown, PA | 19465

±1,142 SF **AVAILABLE** 