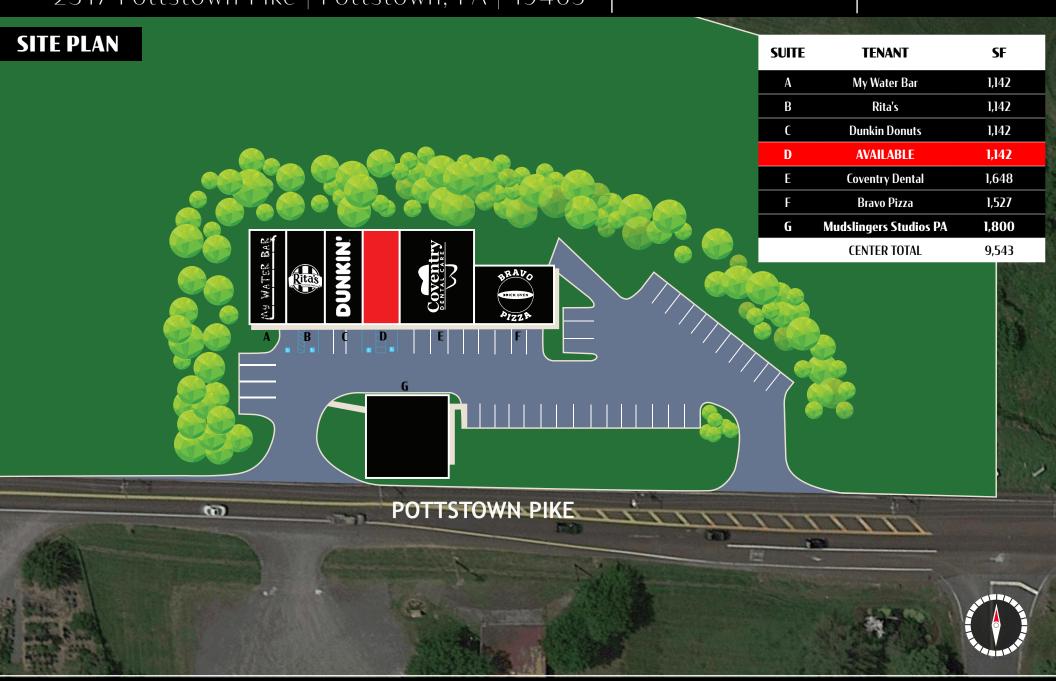

# SHOPPES AT PUGHTOWN

±1,142 SF

**Shoppes at Pughtown** is a small neighborhood shopping center with over 7,000 square feet of retail space, located just south of the intersection of Route 100 (Pottstown Pike) and Route 23. The center is on the southbound side of Route 100 (Pottstown Pike). Over 15,000 vehicles per day pass by the site. Key tenants include Dunkin Donuts, Bravo Pizza, Rita's Water Ice, and Coventry Dental. There is visibility/signage opportunity on pylon sign; ample parking is available.

# SHOPPES AT PUGHTOWN 2317 Pottstown Pike | Pottstown, PA | 19465

±1,142 SF **AVAILAB**LE

# SHOPPES AT PUGHTOWN 2317 Pottstown Pike | Pottstown, PA | 19465

±1,142 SF **AVAILABLE** 