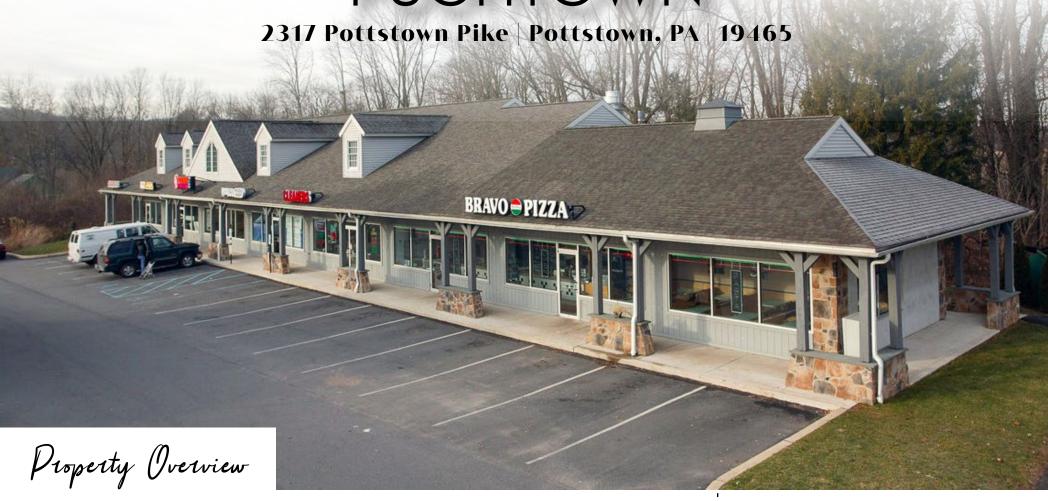

# SHOPPES AT PUGHTOWN

±1,142 SF

**Shoppes at Pughtown** is a small neighborhood shopping center with over 7,000 square feet of retail space, located just south of the intersection of Route 100 (Pottstown Pike) and Route 23. The center is on the southbound side of Route 100 (Pottstown Pike). Over 15,000 vehicles per day pass by the site. Key tenants include Dunkin Donuts, Bravo Pizza, Rita's Water Ice, and Coventry Dental. There is visibility/signage opportunity on pylon sign; ample parking is available.

# SHOPPES AT PUGHTOWN

2317 Pottstown Pike | Pottstown, PA | 19465

±1,142 SF AVAILABL<mark>E</mark>

Trade Area

The trade area includes the greater South Coventry Township just south of Pottstown on busy Route 100. Over 9,000 people live within a 3-mile radius of Shoppes at Pughtown, with an average household income exceeding \$180,000/year within 3 miles. This property is adjacent to South Coventry Park and 1/4 mile from Owen J Roberts High School.