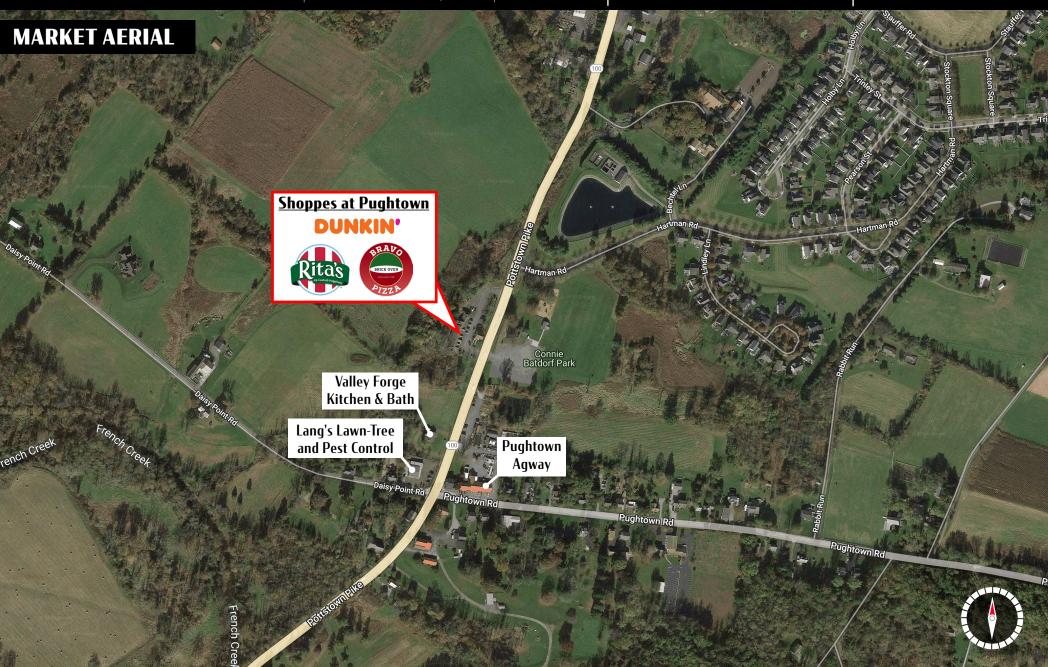

# SHOPPES AT PUGHTOWN

±1,142 SF

**Shoppes at Pughtown** is a small neighborhood shopping center with over 7,000 square feet of retail space, located just south of the intersection of Route 100 (Pottstown Pike) and Route 23. The center is on the southbound side of Route 100 (Pottstown Pike). Over 15,000 vehicles per day pass by the site. Key tenants include Dunkin Donuts, Bravo Pizza, Rita's Water Ice, and Coventry Dental. There is visibility/signage opportunity on pylon sign; ample parking is available.

# SHOPPES AT PUGHTOWN

2317 Pottstown Pike | Pottstown, PA | 19465

±1,142 SF AVAILABL<mark>E</mark>

Trade Area

The trade area includes the greater South Coventry Township just south of Pottstown on busy Route 100. Over 9,000 people live within a 3-mile radius of Shoppes at Pughtown, with an average household income exceeding \$180,000/year within 3 miles. This property is adjacent to South Coventry Park and 1/4 mile from Owen J Roberts High School.