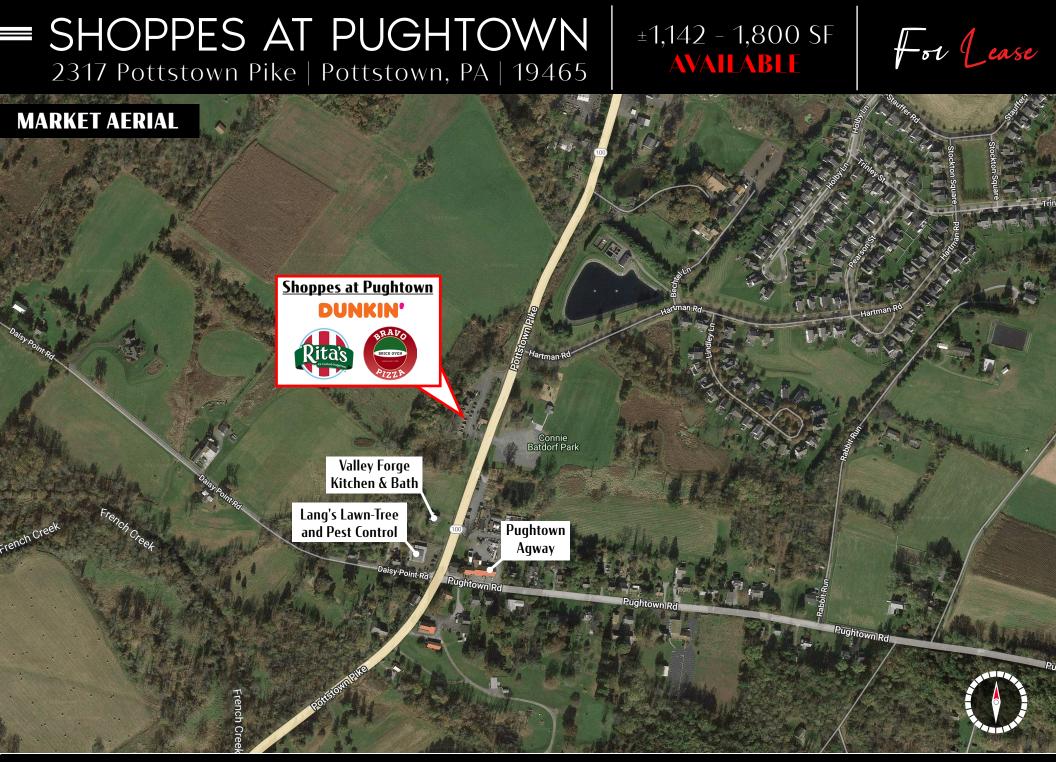

# ±1,142 - 1,800 SF

tor Jease

Trade area

The trade area includes the greater South Coventry Township just south of Pottstown on busy Route 100. Over 9,000 people live within a 3-mile radius of Shoppes at Pughtown, with an average household income exceeding \$180,000/year within 3 miles. This property is adjacent to South Coventry Park and 1/4 mile from Owen J Roberts High School.

#### TRAFFIC COUNTS: Pottstown Pike ± 15,944 VPD

**Bill Hess 610.656.6404** For Leasing Information: 717.843.5555 | Learn more online at www.bennettwilliams.com