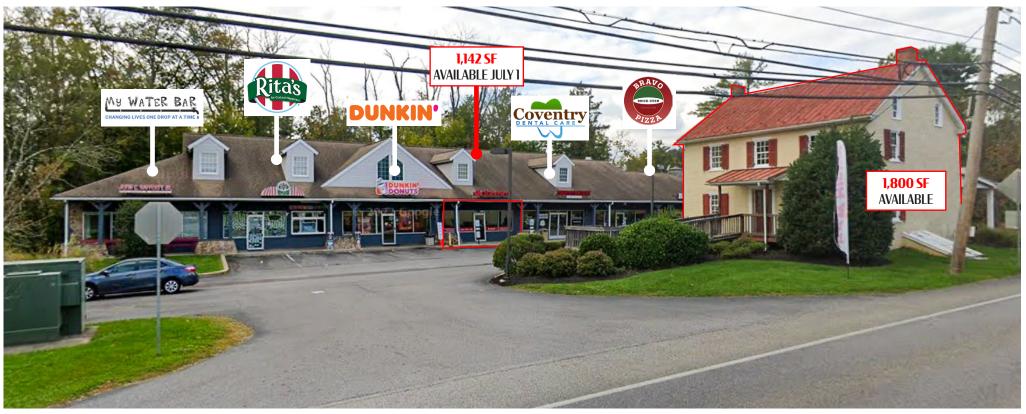

## SHOPPES AT PUGHTOWN 2317 Pottstown Pike | Pottstown, PA | 19465

BRAVO = PIZZA

Property Overview

**Shoppes at Pughtown** is a small neighborhood shopping center with over 7,000 square feet of retail space, located just south of the intersection of Route 100 (Pottstown Pike) and Route 23. The center is on the southbound side of Route 100 (Pottstown Pike). Over 15,000 vehicles per day pass by the site. Key tenants include Dunkin Donuts, Bravo Pizza, Rita's Water Ice, and Coventry Dental. There is visibility/signage opportunity on pylon sign; ample parking is available.

#### SHOPPES AT PUGHTOWN ±1,142 - 1,800 SF for lease AVAILABLE 2317 Pottstown Pike | Pottstown, PA | 19465 **SITE PLAN SUITE** SF TENANT My Water Bar 1,142 A B Rita's 1,142 1,142 C **Dunkin Donuts** 1,142 D **AVAILABLE JULY 1 Coventry Dental** 1,648 E F Bravo Pizza 1,527 G **AVAILABLE** 1.800 AY WATER BAR **CENTER TOTAL** 9,543 Ven BRAVO Ritas BRICK OVE PIZZE POTTSTOWN PIKE 6