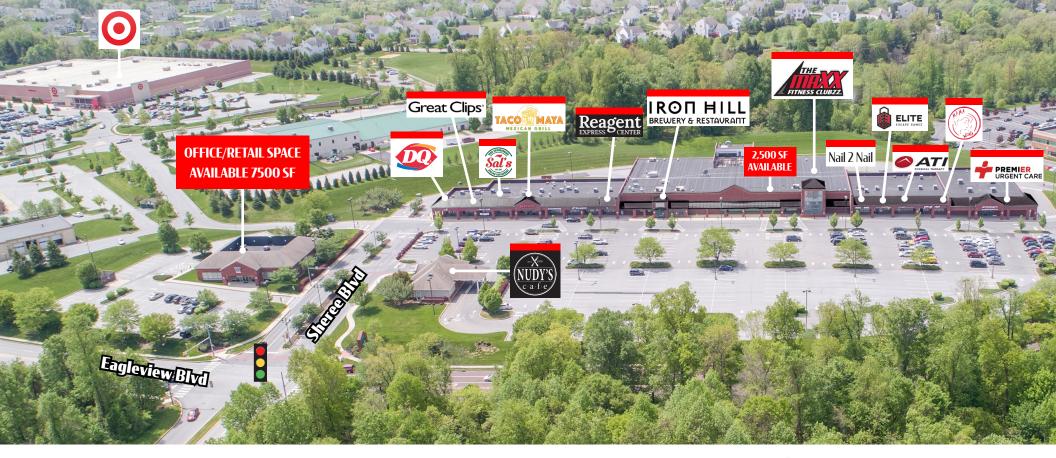

## For Lease THE SHOPS ON EAGLEVIEW =2,500-7,500 SF

### 240 Eagleview Boulevard | Exton, PA | 19341

IRON HILL

L Great Clips<sup>®</sup>

**Shops on Eagleview Boulevard** This neighborhood shopping center is located in the Lionville submarket of Exton. It is approximately 95,000SF shopping center directly adjacent to the Eagleview Corporate Center which has over 2 million SF of professional office space. It's cotenants are Premier Medical Care, Great clips, Dairy Queen with close proximity to Target, Applebee's, Wendy's, Chick-Fil-A, CJ's Tires, Walgreens, Auto Zone, Wawa, McDonalds, Starbucks, Wine & Spirits, Giant, TD Bank, & Rite Aid. This center is at a signalized intersection of Eagleview Boulevard and Sheree Boulevard, and conveniently located by Route 100 & Route 113 and the PA Turnpike.

#### THE SHOPS ON EAGLEVIEW ±2,500-7,500 SF tor gease AVAILABLE 240 Eagleview Boulevard | Exton, PA | 19341 Site Plan ESTAURAIII THE PREMIER URGENT CARE Т FITNESS CLUBZZ 2 Nail ELITE Nail 2 I H/I/J E/F K3 **K2** K1 6 0 SF SUITE TENANT 2,000 **Dairy Queen** A/B **Great Clips** 1,600 C D Sal's Italian Restaurant 1,600 **OFFICE SPACE** Taco Maya 3,094 Ε G **Dry Cleaners** 1,600 **Reagant Express Center** H/I/J 4,840 NUDY'S R K1 **Iron Hill Brewery** 19,451 K2 Maxx Fitness Clubzz 27,590 **K**3 **AVAILABLE** 2,500 L Nail 2 Nail 2,250 Μ Elite Escape 2,250 **ATI Physical Therapy** Ν 2,500 0 3,500 Mama Wong -Р **Premier Medical Care** 11,023 Nudy's Cafe 0 2,800 **AVAILABLE- OFFICE SPACE** 2,500 R