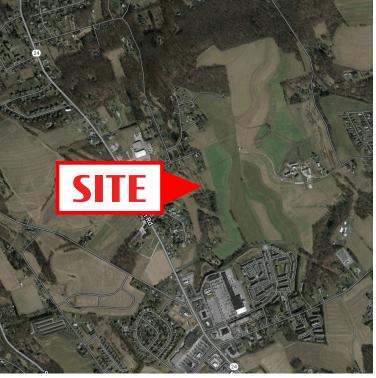

### 240 Eagleview Boulevard | Exton, PA | 19341

IRON HILL

L Great Clips<sup>®</sup>

**Shops on Eagleview Boulevard** This neighborhood shopping center is located in the Lionville submarket of Exton. It is approximately 95,000SF shopping center directly adjacent to the Eagleview Corporate Center which has over 2 million SF of professional office space. It's cotenants are Premier Medical Care, Great clips, Dairy Queen with close proximity to Target, Applebee's, Wendy's, Chick-Fil-A, CJ's Tires, Walgreens, Auto Zone, Wawa, McDonalds, Starbucks, Wine & Spirits, Giant, TD Bank, & Rite Aid. This center is at a signalized intersection of Eagleview Boulevard and Sheree Boulevard, and conveniently located by Route 100 & Route 113 and the PA Turnpike.

Jocation

This center is conveniently located just off the PA Turnpike entrance for Downingtown and Chester Springs. Near the intersection of Route100 and Route 113. It is directly adjacent to Eagleview Corporate Center an 800 acre Live/Work community that has over 2 million SF of corporate offices space.