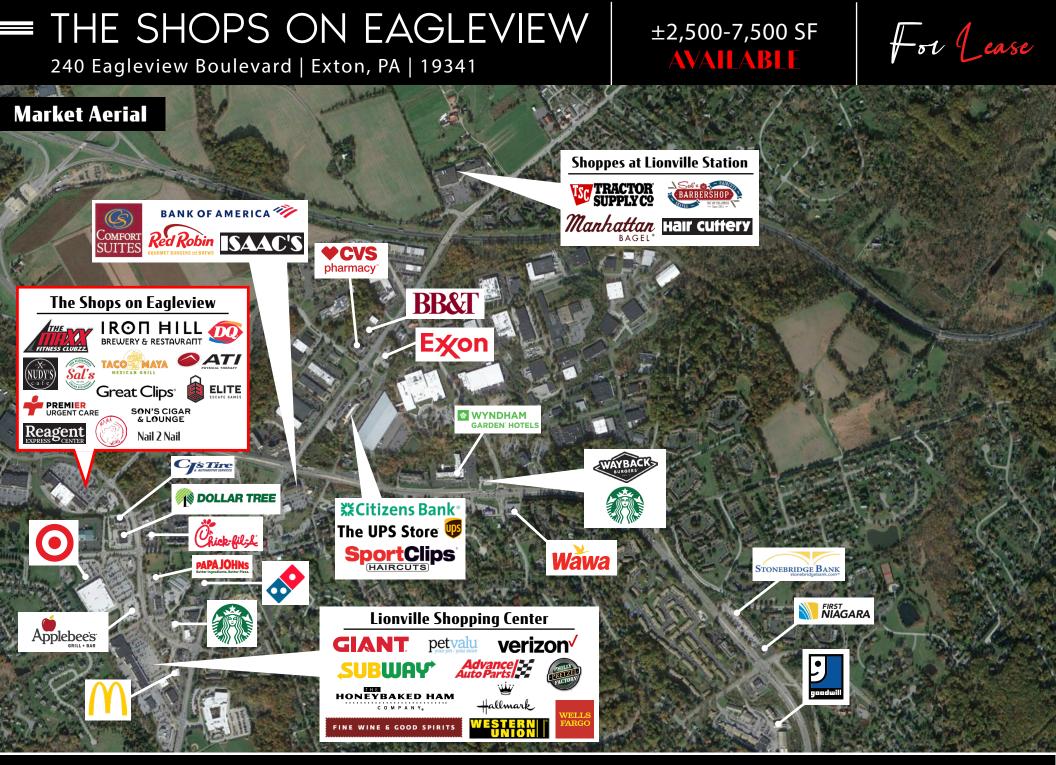

### 240 Eagleview Boulevard | Exton, PA | 19341

IRON HILL

L Great Clips<sup>®</sup>

**Shops on Eagleview Boulevard** This neighborhood shopping center is located in the Lionville submarket of Exton. It is approximately 95,000SF shopping center directly adjacent to the Eagleview Corporate Center which has over 2 million SF of professional office space. It's cotenants are Premier Medical Care, Great clips, Dairy Queen with close proximity to Target, Applebee's, Wendy's, Chick-Fil-A, CJ's Tires, Walgreens, Auto Zone, Wawa, McDonalds, Starbucks, Wine & Spirits, Giant, TD Bank, & Rite Aid. This center is at a signalized intersection of Eagleview Boulevard and Sheree Boulevard, and conveniently located by Route 100 & Route 113 and the PA Turnpike.