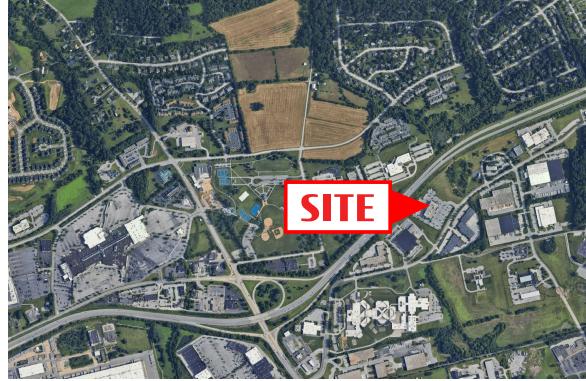

# Location

This center is conveniently located just off the PA Turnpike entrance for Downingtown and Chester Springs. Near the intersection of Route 100 and Route 113. It is directly adjacent to Eagleview Corporate Center an 800 acre Live/Work community that has over 2 million SF of corporate offices space.