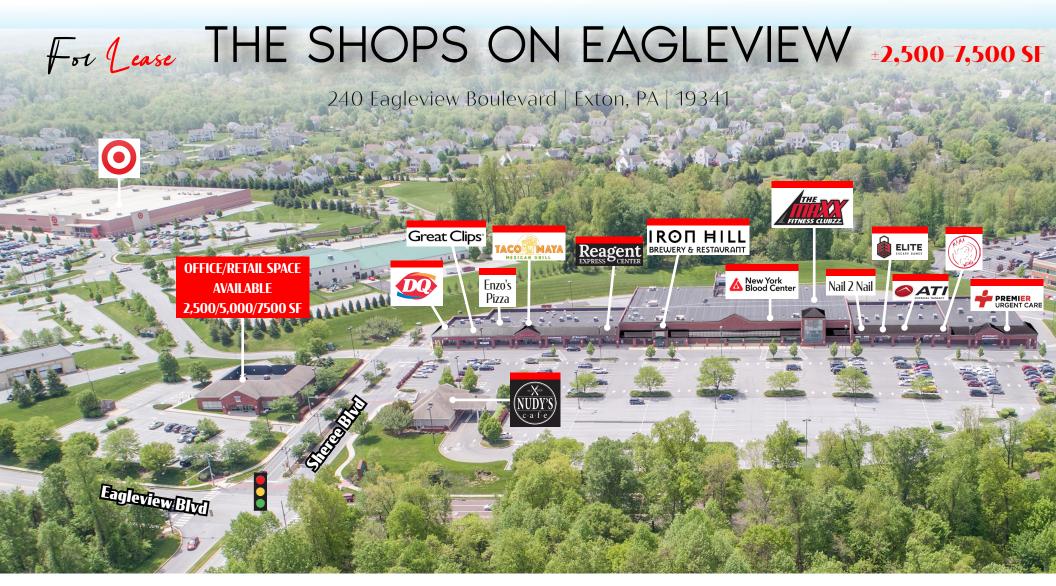

Great Clips<sup>®</sup>

**Shops on Eagleview Boulevard** This neighborhood shopping center is located in the Lionville submarket of Exton. It is approximately 95,000SF shopping center directly adjacent to the Eagleview Corporate Center which has over 2 million SF of professional office space. It's cotenants are Premier Medical Care, Great clips, Dairy Queen with close proximity to Target, Applebee's, Wendy's, Chick-Fil-A, CJ's Tires, Walgreens, Auto Zone, Wawa, McDonalds, Starbucks, Wine & Spirits, Giant, TD Bank, & Rite Aid. This center is at a signalized intersection of Eagleview Boulevard and Sheree Boulevard, and conveniently located by Route 100 &Route 113 and the PA Turnpike.

## THE SHOPS ON EAGLEVIEW

240 Eagleview Boulevard | Exton, PA | 19341

±2,500-7,500 SF **AVAILABLE** 

| DEMOGRAPHICS     | 3 MILE    | 5 MILE    | 7 MILE    |
|------------------|-----------|-----------|-----------|
| TOTAL POPULATION | 39,476    | 81,645    | 139,946   |
| TOTAL EMPLOYEES  | 31,801    | 53,079    | 101,356   |
| AVERAGE HHI      | \$142,335 | \$136,590 | \$134,369 |
| TOTAL HOUSEHOLDS | 14,943    | 30,711    | 52,247    |

## THE SHOPS ON EAGLEVIEW

240 Eagleview Boulevard | Exton, PA | 19341

±2,500-7,500 SF AVAILABLE

## THE SHOPS ON EAGLEVIEW

240 Eagleview Boulevard | Exton, PA | 19341

±2,500-7,500 SF