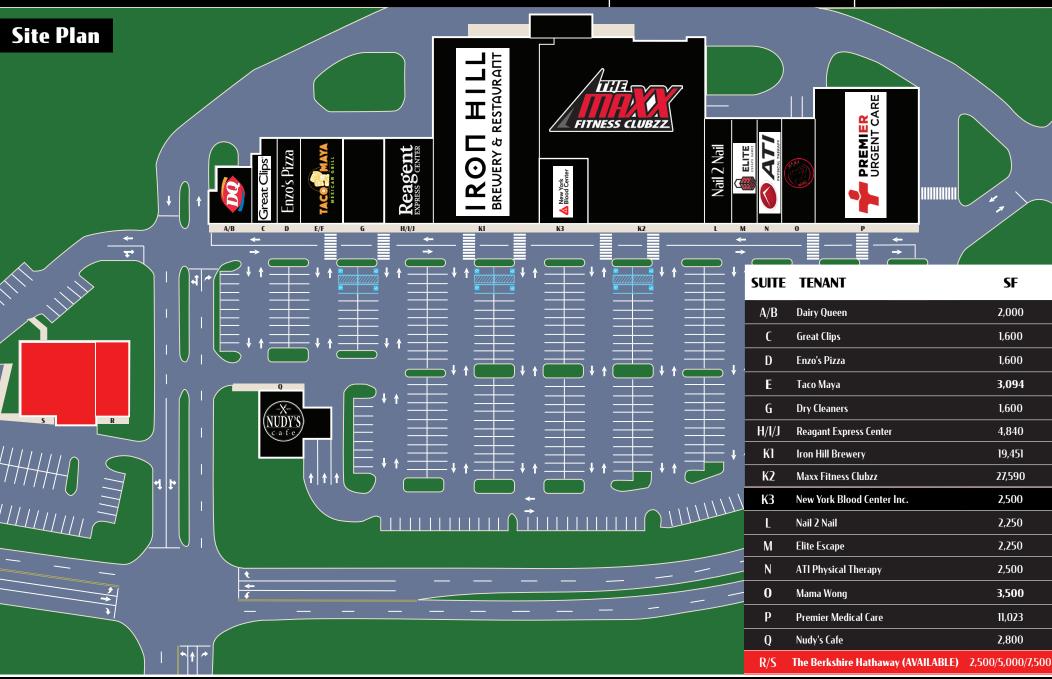

Great Clips<sup>®</sup>

**Shops on Eagleview Boulevard** This neighborhood shopping center is located in the Lionville submarket of Exton. It is approximately 95,000SF shopping center directly adjacent to the Eagleview Corporate Center which has over 2 million SF of professional office space. It's cotenants are Premier Medical Care, Great clips, Dairy Queen with close proximity to Target, Applebee's, Wendy's, Chick-Fil-A, CJ's Tires, Walgreens, Auto Zone, Wawa, McDonalds, Starbucks, Wine & Spirits, Giant, TD Bank, & Rite Aid. This center is at a signalized intersection of Eagleview Boulevard and Sheree Boulevard, and conveniently located by Route 100 &Route 113 and the PA Turnpike.

## THE SHOPS ON EAGLEVIEW

240 Eagleview Boulevard | Exton, PA | 19341

±2,500-7,500 SF **AVAILABLE** 

| DEMOGRAPHICS     | 3 MILE    | 5 MILE    | 7 MILE    |
|------------------|-----------|-----------|-----------|
| TOTAL POPULATION | 39,476    | 81,645    | 139,946   |
| TOTAL EMPLOYEES  | 31,801    | 53,079    | 101,356   |
| AVERAGE HHI      | \$142,335 | \$136,590 | \$134,369 |
| TOTAL HOUSEHOLDS | 14,943    | 30,711    | 52,247    |

## THE SHOPS ON EAGLEVIEW

240 Eagleview Boulevard | Exton, PA | 19341

±2,500-7,500 SF AVAILABLE

## THE SHOPS ON EAGLEVIEW

240 Eagleview Boulevard | Exton, PA | 19341

±2,500-7,500 SF