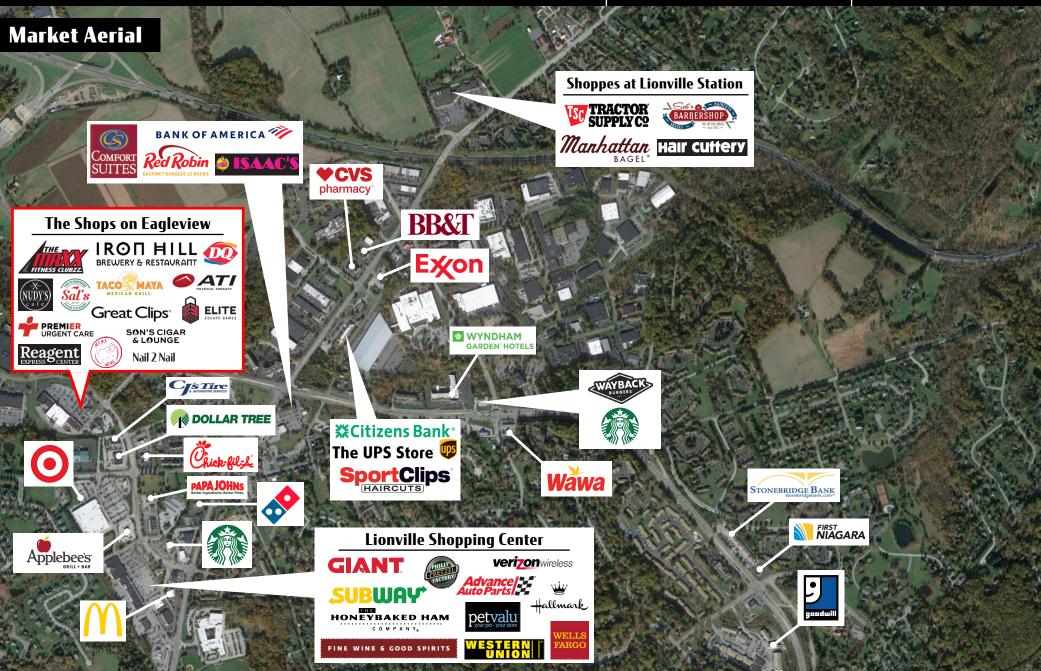

Great Clips<sup>®</sup>

**Shops on Eagleview Boulevard** This neighborhood shopping center is located in the Lionville submarket of Exton. It is approximately 95,000SF shopping center directly adjacent to the Eagleview Corporate Center which has over 2 million SF of professional office space. It's cotenants are Premier Medical Care, Great clips, Dairy Queen with close proximity to Target, Applebee's, Wendy's, Chick-Fil-A, CJ's Tires, Walgreens, Auto Zone, Wawa, McDonalds, Starbucks, Wine & Spirits, Giant, TD Bank, & Rite Aid. This center is at a signalized intersection of Eagleview Boulevard and Sheree Boulevard, and conveniently located by Route 100 &Route 113 and the PA Turnpike.

# Location

This center is conveniently located just off the PA Turnpike entrance for Downingtown and Chester Springs. Near the intersection of Route 100 and Route 113. It is directly adjacent to Eagleview Corporate Center an 800 acre Live/Work community that has over 2 million SF of corporate offices space.