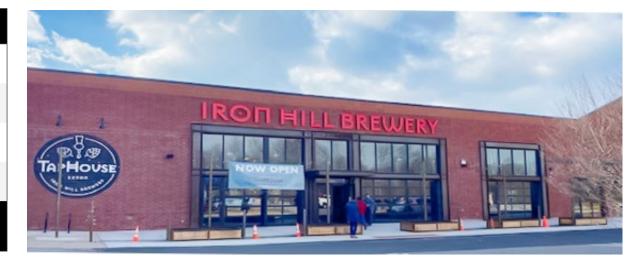

# For Lease THE SHOPS ON EAGLEVIEW

**2,500-11,023 SI** 

240 Eagleview Boulevard | Exton, PA | 19341

**Shops on Eagleview Boulevard** This neighborhood shopping center is located in the Lionville submarket of Exton. It is approximately 95,000SF shopping center directly adjacent to the Eagleview Corporate Center which has over 2 million SF of professional office space. It's cotenants are Iron Hill Brewery & Restaurant, Great clips, and Dairy Queen with close proximity to Target, Applebee's, Wendy's, Chick-Fil-A, CJ's Tires, Walgreens, Auto Zone, Wawa, McDonalds, Starbucks, Wine & Spirits, Giant, TD Bank, & Rite Aid. This center is at a signalized intersection of Eagleview Boulevard and Sheree Boulevard, and conveniently located by Route 100 & Route 113 and the PA Turnpike.