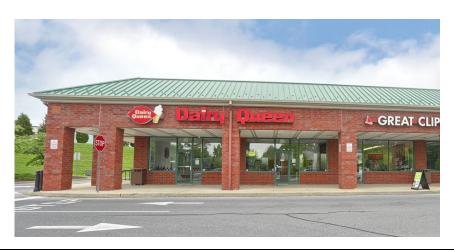

# For Lease THE SHOPS ON EAGLEVIEW

**2,500-11,023 SI** 

240 Eagleview Boulevard | Exton, PA | 19341

**Shops on Eagleview Boulevard** This neighborhood shopping center is located in the Lionville submarket of Exton. It is approximately 95,000SF shopping center directly adjacent to the Eagleview Corporate Center which has over 2 million SF of professional office space. It's cotenants are Iron Hill Brewery & Restaurant, Great clips, and Dairy Queen with close proximity to Target, Applebee's, Wendy's, Chick-Fil-A, CJ's Tires, Walgreens, Auto Zone, Wawa, McDonalds, Starbucks, Wine & Spirits, Giant, TD Bank, & Rite Aid. This center is at a signalized intersection of Eagleview Boulevard and Sheree Boulevard, and conveniently located by Route 100 & Route 113 and the PA Turnpike.