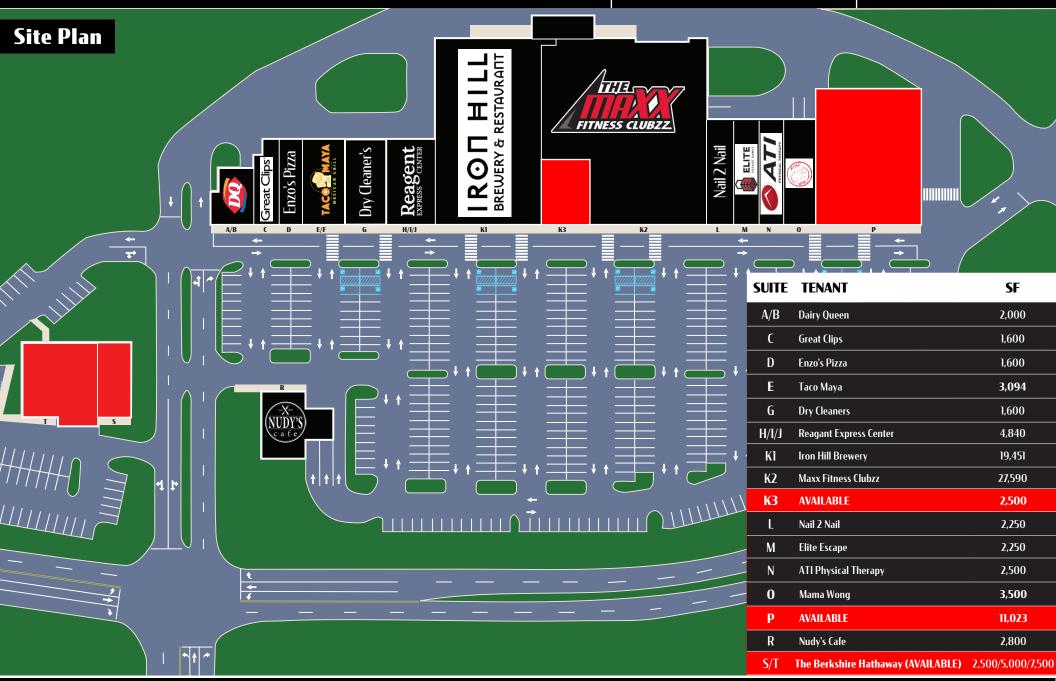

# For Lease THE SHOPS ON EAGLEVIEW

**2,500-11,023 SI** 

240 Eagleview Boulevard | Exton, PA | 19341

**Shops on Eagleview Boulevard** This neighborhood shopping center is located in the Lionville submarket of Exton. It is approximately 95,000SF shopping center directly adjacent to the Eagleview Corporate Center which has over 2 million SF of professional office space. It's cotenants are Iron Hill Brewery & Restaurant, Great clips, and Dairy Queen with close proximity to Target, Applebee's, Wendy's, Chick-Fil-A, CJ's Tires, Walgreens, Auto Zone, Wawa, McDonalds, Starbucks, Wine & Spirits, Giant, TD Bank, & Rite Aid. This center is at a signalized intersection of Eagleview Boulevard and Sheree Boulevard, and conveniently located by Route 100 & Route 113 and the PA Turnpike.

# THE SHOPS ON EAGLEVIEW 240 Eagleview Boulevard | Exton, PA | 19341

±2,500-11,023 SF **AVAILABLE** 

| DEMOGRAPHICS     | 3 MILE    | 5 MILE    | 7 MILE    |
|------------------|-----------|-----------|-----------|
| TOTAL POPULATION | 39,476    | 81,645    | 139,946   |
| TOTAL EMPLOYEES  | 31,801    | 53,079    | 101,356   |
| AVERAGE HHI      | \$142,335 | \$136,590 | \$134,369 |
| TOTAL HOUSEHOLDS | 14,943    | 30,711    | 52,247    |

# THE SHOPS ON EAGLEVIEW 240 Eagleview Boulevard | Exton, PA | 19341

±2,500-11,023 SF AVAILABLE

# THE SHOPS ON EAGLEVIEW

240 Eagleview Boulevard | Exton, PA | 19341

±2,500-11,023 SF **AVAILABLE** 