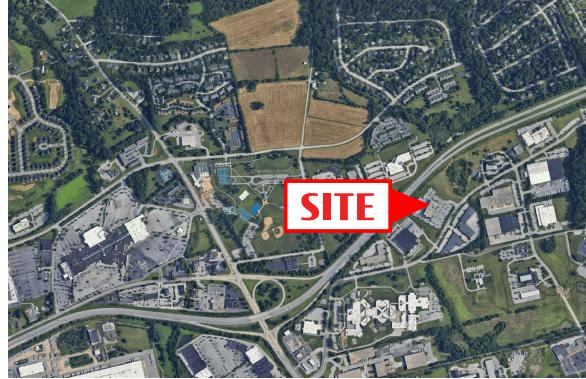

# Location

This center is conveniently located just off the PA Turnpike entrance for Downingtown and Chester Springs. Near the intersection of Route 100 and Route 113. It is directly adjacent to Eagleview Corporate Center an 800 acre Live/Work community that has over 2 million SF of corporate offices space.