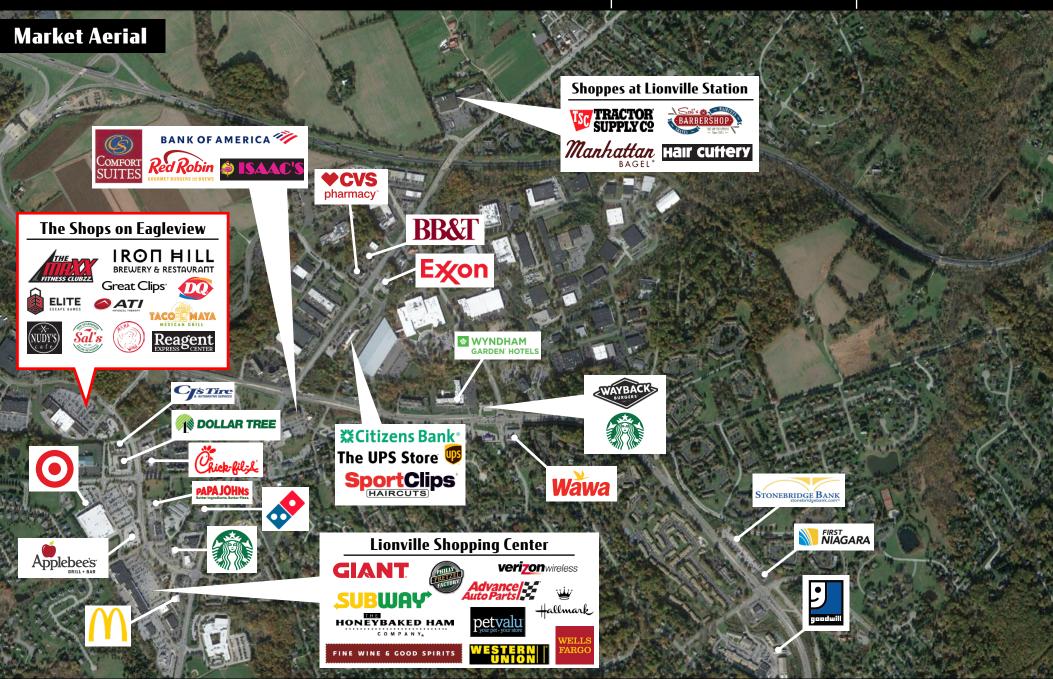

# For Lease THE SHOPS ON EAGLEVIEW

**2,500-11,023 SI** 

240 Eagleview Boulevard | Exton, PA | 19341

**Shops on Eagleview Boulevard** This neighborhood shopping center is located in the Lionville submarket of Exton. It is approximately 95,000SF shopping center directly adjacent to the Eagleview Corporate Center which has over 2 million SF of professional office space. It's cotenants are Iron Hill Brewery & Restaurant, Great clips, and Dairy Queen with close proximity to Target, Applebee's, Wendy's, Chick-Fil-A, CJ's Tires, Walgreens, Auto Zone, Wawa, McDonalds, Starbucks, Wine & Spirits, Giant, TD Bank, & Rite Aid. This center is at a signalized intersection of Eagleview Boulevard and Sheree Boulevard, and conveniently located by Route 100 & Route 113 and the PA Turnpike.

# Location

This center is conveniently located just off the PA Turnpike entrance for Downingtown and Chester Springs. Near the intersection of Route 100 and Route 113. It is directly adjacent to Eagleview Corporate Center an 800 acre Live/Work community that has over 2 million SF of corporate offices space.