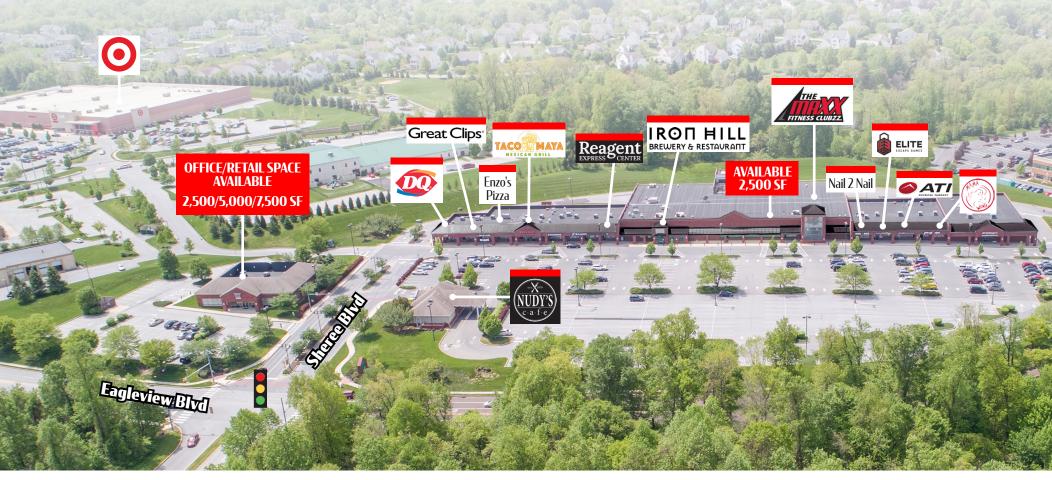

# For Lease THE SHOPS ON EAGLEVIEW

**2,500-11,023 SI** 

240 Eagleview Boulevard | Exton, PA | 19341

**Shops on Eagleview Boulevard** This neighborhood shopping center is located in the Lionville submarket of Exton. It is approximately 95,000SF shopping center directly adjacent to the Eagleview Corporate Center which has over 2 million SF of professional office space. It's cotenants are Iron Hill Brewery & Restaurant, Great clips, and Dairy Queen with close proximity to Target, Applebee's, Wendy's, Chick-Fil-A, CJ's Tires, Walgreens, Auto Zone, Wawa, McDonalds, Starbucks, Wine & Spirits, Giant, TD Bank, & Rite Aid. This center is at a signalized intersection of Eagleview Boulevard and Sheree Boulevard, and conveniently located by Route 100 & Route 113 and the PA Turnpike.

# THE SHOPS ON EAGLEVIEW 240 Eagleview Boulevard | Exton, PA | 19341

±2,500-11,023 SF **AVAILABLE** 

| DEMOGRAPHICS     | 3 MILE    | 5 MILE    | 7 MILE    |
|------------------|-----------|-----------|-----------|
| TOTAL POPULATION | 39,476    | 81,645    | 139,946   |
| TOTAL EMPLOYEES  | 31,801    | 53,079    | 101,356   |
| AVERAGE HHI      | \$142,335 | \$136,590 | \$134,369 |
| TOTAL HOUSEHOLDS | 14,943    | 30,711    | 52,247    |

# THE SHOPS ON EAGLEVIEW 240 Eagleview Boulevard | Exton, PA | 19341

±2,500-11,023 SF AVAILABLE

# THE SHOPS ON EAGLEVIEW

240 Eagleview Boulevard | Exton, PA | 19341

±2,500-11,023 SF **AVAILABLE** 