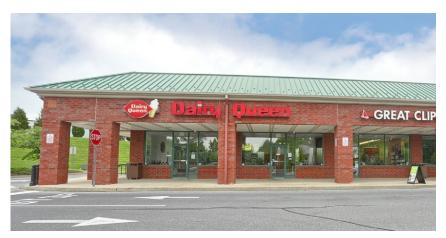

# For Lease THE SHOPS ON EAGLEVIEW

±2,500-7,500 SF

240 Eagleview Boulevard | Exton, PA | 19341

**Shops on Eagleview Boulevard** This neighborhood shopping center is located in the Lionville submarket of Exton. It is approximately 95,000SF shopping center directly adjacent to the Eagleview Corporate Center which has over 2 million SF of professional office space. It's cotenants are Iron Hill Brewery & Restaurant, Great clips, and Dairy Queen with close proximity to Target, Applebee's, Wendy's, Chick-Fil-A, CJ's Tires, Walgreens, Auto Zone, Wawa, McDonalds, Starbucks, Wine & Spirits, Giant, TD Bank, & Rite Aid. This center is at a signalized intersection of Eagleview Boulevard and Sheree Boulevard, and conveniently located by Route 100 & Route 113 and the PA Turnpike.