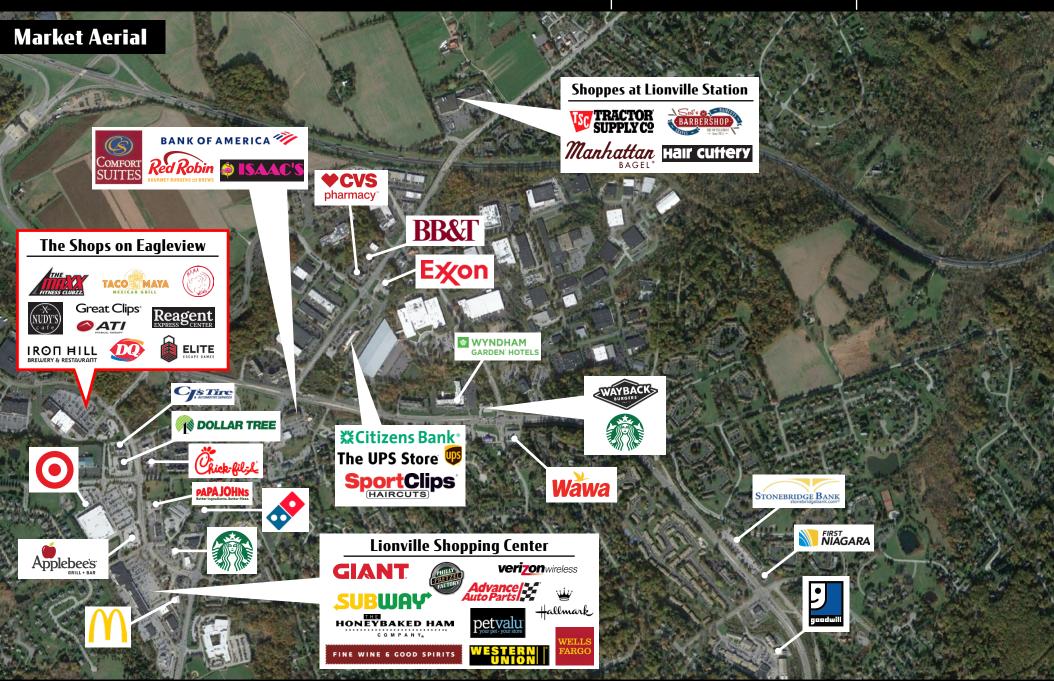

# For Lease THE SHOPS ON EAGLEVIEW

±2,500-7,500 SF

240 Eagleview Boulevard | Exton, PA | 19341

**Shops on Eagleview Boulevard** This neighborhood shopping center is located in the Lionville submarket of Exton. It is approximately 95,000SF shopping center directly adjacent to the Eagleview Corporate Center which has over 2 million SF of professional office space. It's cotenants are Iron Hill Brewery & Restaurant, Great clips, and Dairy Queen with close proximity to Target, Applebee's, Wendy's, Chick-Fil-A, CJ's Tires, Walgreens, Auto Zone, Wawa, McDonalds, Starbucks, Wine & Spirits, Giant, TD Bank, & Rite Aid. This center is at a signalized intersection of Eagleview Boulevard and Sheree Boulevard, and conveniently located by Route 100 & Route 113 and the PA Turnpike.

# Location

This center is conveniently located just off the PA Turnpike entrance for Downingtown and Chester Springs. Near the intersection of Route 100 and Route 113. It is directly adjacent to Eagleview Corporate Center an 800 acre Live/Work community that has over 2 million SF of corporate offices space.