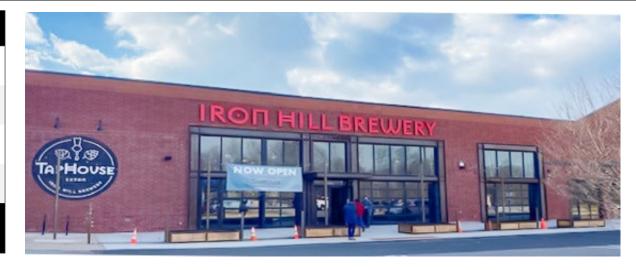

# For Lease THE SHOPS ON EAGLEVIEW

±2,500-7,500 SF

240 Eagleview Boulevard | Exton, PA | 19341

**Shops on Eagleview Boulevard** This neighborhood shopping center is located in the Lionville submarket of Exton. It is approximately 95,000SF shopping center directly adjacent to the Eagleview Corporate Center which has over 2 million SF of professional office space. It's cotenants are Iron Hill Brewery & Restaurant, Great clips, and Dairy Queen with close proximity to Target, Applebee's, Wendy's, Chick-Fil-A, CJ's Tires, Walgreens, Auto Zone, Wawa, McDonalds, Starbucks, Wine & Spirits, Giant, TD Bank, & Rite Aid. This center is at a signalized intersection of Eagleview Boulevard and Sheree Boulevard, and conveniently located by Route 100 & Route 113 and the PA Turnpike.