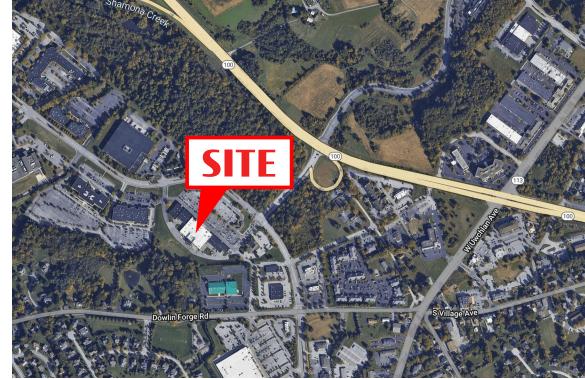

# Location

This center is conveniently located just off the PA Turnpike entrance for Downingtown and Chester Springs. Near the intersection of Route 100 and Route 113. It is directly adjacent to Eagleview Corporate Center an 800 acre Live/Work community that has over 2 million SF of corporate offices space.