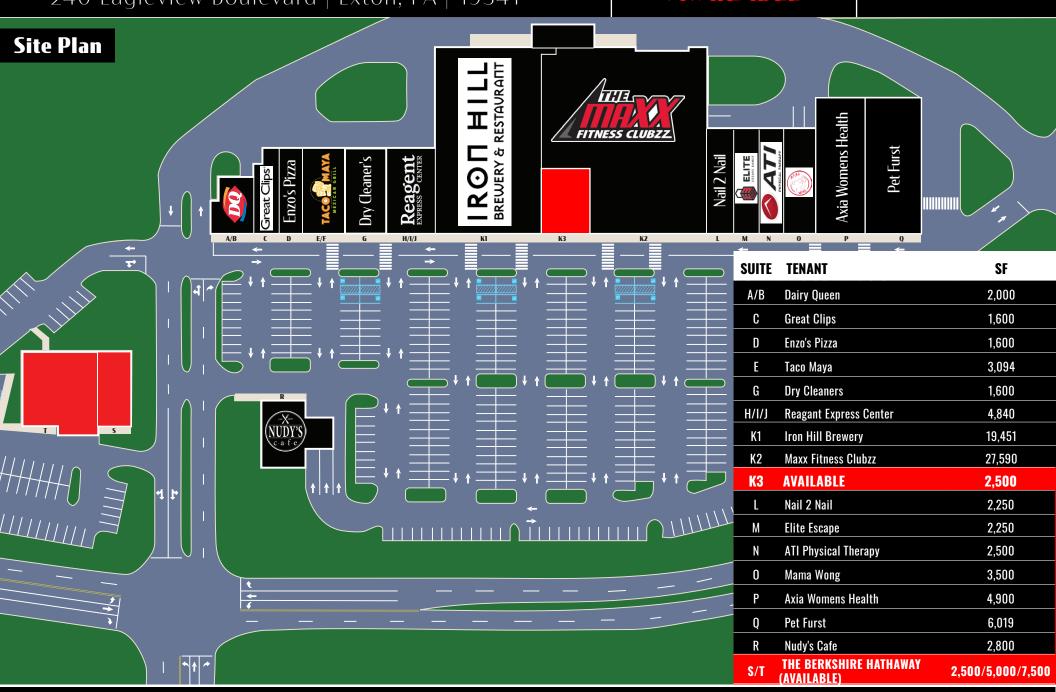

# For Lease THE SHOPS ON EAGLEVIEW

±2,500-7,500 SF

240 Eagleview Boulevard | Exton, PA | 19341

**Shops on Eagleview Boulevard** This neighborhood shopping center is located in the Lionville submarket of Exton. It is approximately 95,000SF shopping center directly adjacent to the Eagleview Corporate Center which has over 2 million SF of professional office space. It's cotenants are Iron Hill Brewery & Restaurant, Great clips, and Dairy Queen with close proximity to Target, Applebee's, Wendy's, Chick-Fil-A, CJ's Tires, Walgreens, Auto Zone, Wawa, McDonalds, Starbucks, Wine & Spirits, Giant, TD Bank, & Rite Aid. This center is at a signalized intersection of Eagleview Boulevard and Sheree Boulevard, and conveniently located by Route 100 & Route 113 and the PA Turnpike.

TRAFFIC COUNTS:
Eagleview Boulevard - ± 6,128 VPD