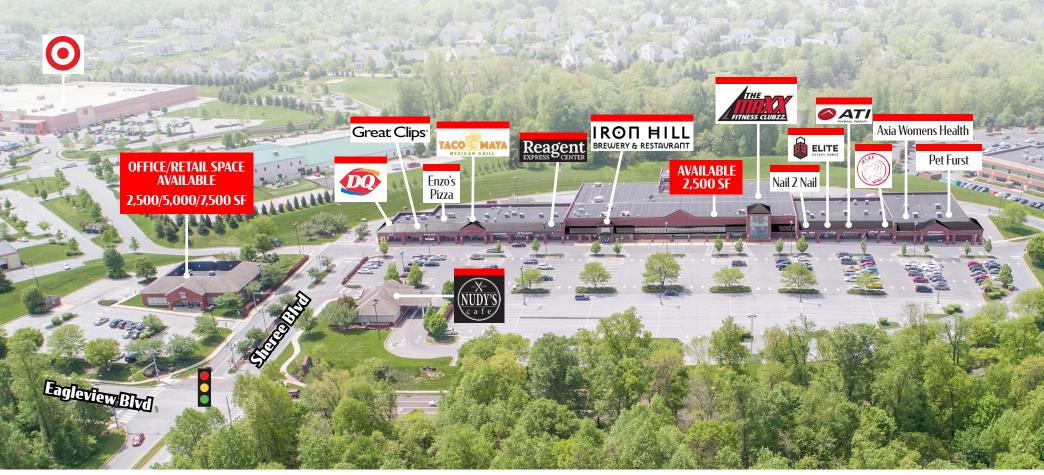

# For Lease THE SHOPS ON EAGLEVIEW

±2,500-7,500 SF

240 Eagleview Boulevard | Exton, PA | 19341

**Shops on Eagleview Boulevard** This neighborhood shopping center is located in the Lionville submarket of Exton. It is approximately 95,000SF shopping center directly adjacent to the Eagleview Corporate Center which has over 2 million SF of professional office space. It's cotenants are Iron Hill Brewery & Restaurant, Great clips, and Dairy Queen with close proximity to Target, Applebee's, Wendy's, Chick-Fil-A, CJ's Tires, Walgreens, Auto Zone, Wawa, McDonalds, Starbucks, Wine & Spirits, Giant, TD Bank, & Rite Aid. This center is at a signalized intersection of Eagleview Boulevard and Sheree Boulevard, and conveniently located by Route 100 & Route 113 and the PA Turnpike.

# THE SHOPS ON EAGLEVIEW 240 Eagleview Boulevard | Exton, PA | 19341

±2,500-7,500 SF **AVAILABLE** 