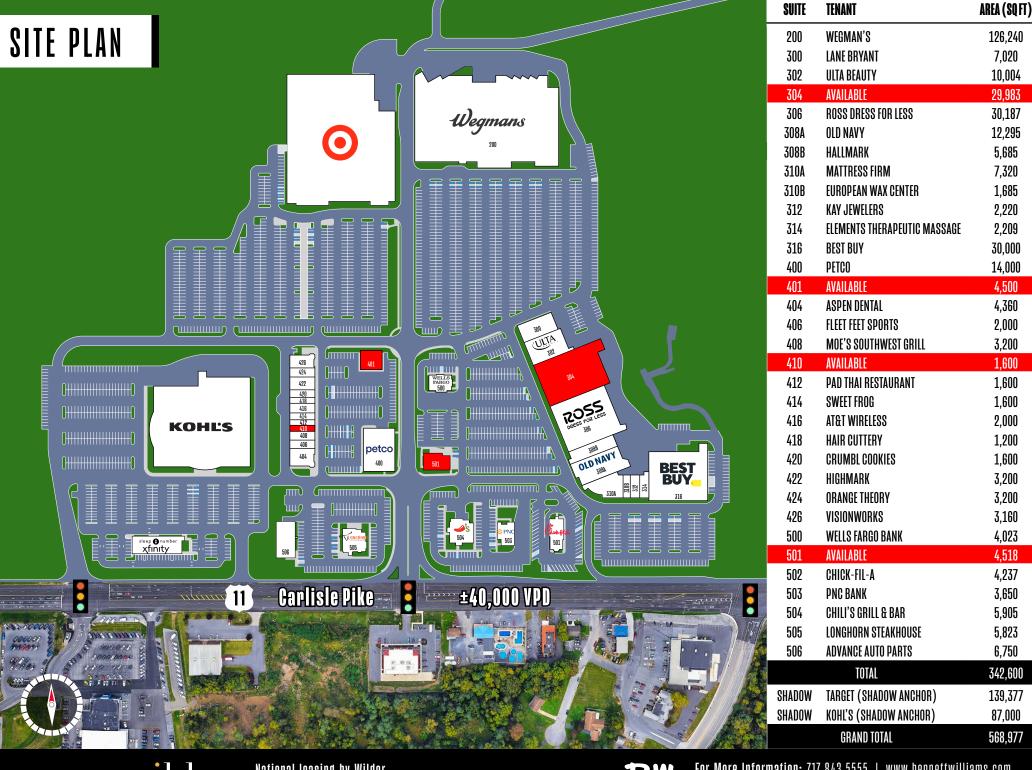

# SILVER SPRING SQUARE

FOR **LEASE** 

6416 CARLISLE PIKE | MECHANICSBURG, PA 17050

**Silver Spring Square** is a regional power center in the Central PA market, centrally located along the Carlisle Pike (Rt. 11) that is dual anchored by Target and Wegman's. The center has historically operated at close to 100% occupancy showing the strength of its location and co-tenancy that drives customers to the center daily. The center was built in 2007 as a regional shopping center that featured Central Pennsylvania's first Wegman's. The project has an ideal tenant lineup of destination and convenience style co-tenants that include; Best Buy, Kohl's, Petco, ULTA, Old Navy, Ross, and Chick Fil A, just to name a few.