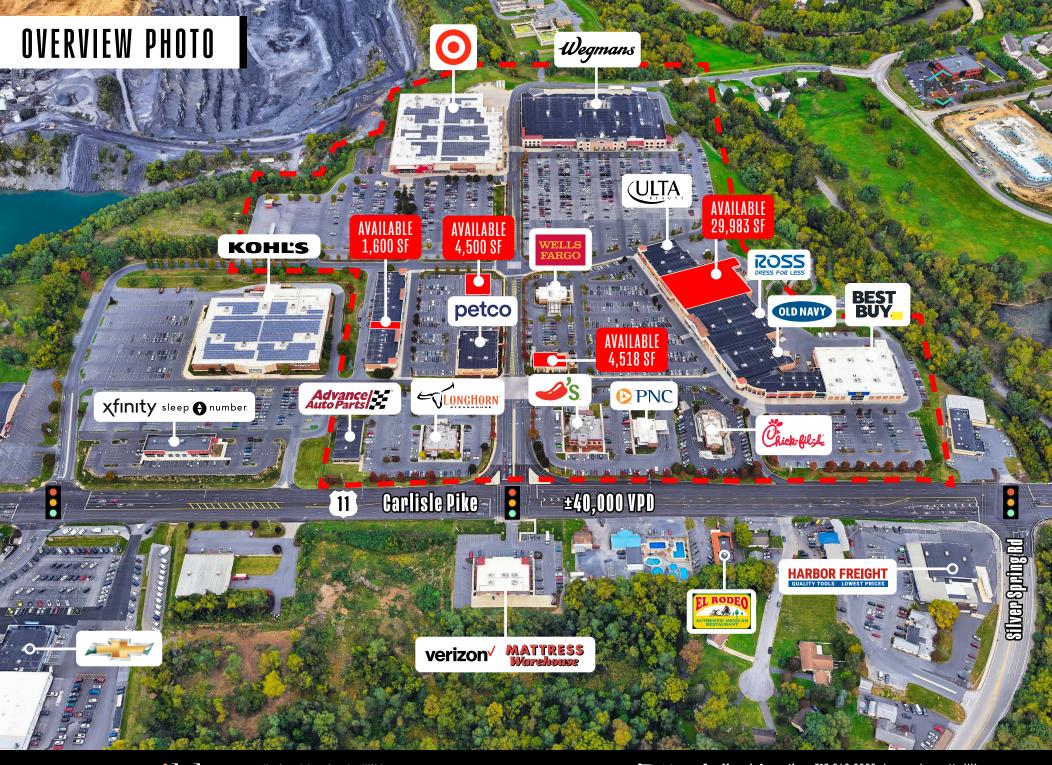

# SILVER SPRING SQUARE

FOR **LEASE** 

6416 CARLISLE PIKE | MECHANICSBURG, PA 17050

**Silver Spring Square** is a regional power center in the Central PA market, centrally located along the Carlisle Pike (Rt. 11) that is dual anchored by Target and Wegman's. The center has historically operated at close to 100% occupancy showing the strength of its location and co-tenancy that drives customers to the center daily. The center was built in 2007 as a regional shopping center that featured Central Pennsylvania's first Wegman's. The project has an ideal tenant lineup of destination and convenience style co-tenants that include; Best Buy, Kohl's, Petco, ULTA, Old Navy, Ross, and Chick Fil A, just to name a few.

## MARKET OVERVIEW

Carlisle Pike (Route 11) in Mechanicsburg, PA observes an average of 40,000 vehicles daily. Route 11 is the main east-west commercial route running from Camp Hill to Carlisle, PA. Mechanicsburg is located in eastern Cumberland County, part of a rich agricultural region known as the Cumberland Valley. The site is approximately 11 miles west of Harrisburg, the state's capital. Within 3 miles west of the site, Carlisle Pike intersects Interstate 81, a major north-south corridor that enters Pennsylvania from Maryland and continues through to New York state. The submarket consists of Mechanicsburg, Camp Hill, and Carlisle which is commonly known as the West Shore.