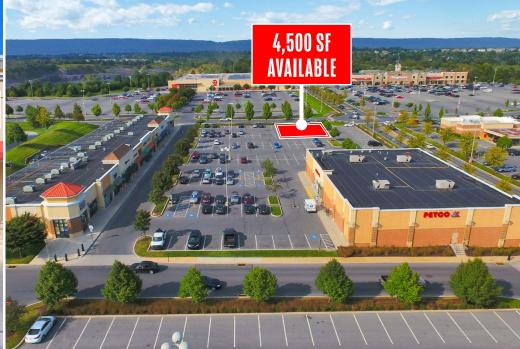

# SILVER SPRING SQUARE

FOR **LEASE** 

6416 CARLISLE PIKE | MECHANICSBURG, PA 17050

**Silver Spring Square** is a regional power center in the Central PA market, centrally located along the Carlisle Pike (Rt. 11) that is dual anchored by Target and Wegman's. The center has historically operated at close to 100% occupancy showing the strength of its location and co-tenancy that drives customers to the center daily. The center was built in 2007 as a regional shopping center that featured Central Pennsylvania's first Wegman's. The project has an ideal tenant lineup of destination and convenience style co-tenants that include; Best Buy, Kohl's, Petco, ULTA, Old Navy, Ross, and Chick Fil A, just to name a few.