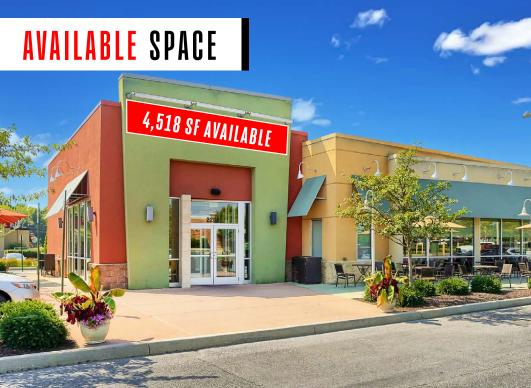

# SILVER SPRING SQUARE

FOR **LEASE** 

6416 CARLISLE PIKE | MECHANICSBURG, PA 17050

**Silver Spring Square** is a regional power center in the Central PA market, centrally located along the Carlisle Pike (Rt. 11) that is dual anchored by Target and Wegman's. The center has historically operated at close to 100% occupancy showing the strength of its location and co-tenancy that drives customers to the center daily. The center was built in 2007 as a regional shopping center that featured Central Pennsylvania's first Wegman's. The project has an ideal tenant lineup of destination and convenience style co-tenants that include; Best Buy, Kohl's, Petco, ULTA, Old Navy, Ross, and Chick Fil A, just to name a few.