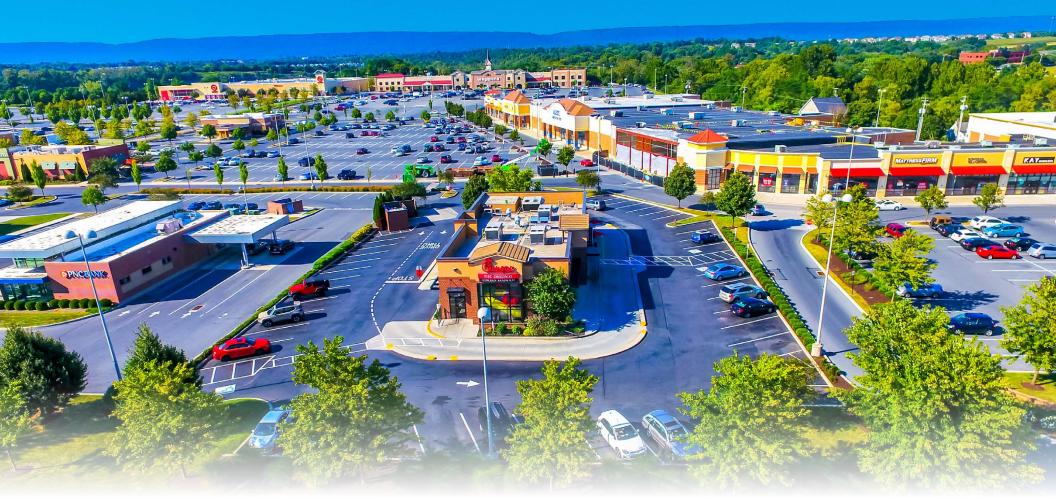

# SILVER SPRING SQUARE

FOR **LEASE** 

6416 CARLISLE PIKE | MECHANICSBURG, PA 17050

**Silver Spring Square** is a regional power center in the Central PA market, centrally located along the Carlisle Pike (Rt. 11) that is dual anchored by Target and Wegman's. The center has historically operated at close to 100% occupancy showing the strength of its location and co-tenancy that drives customers to the center daily. The center was built in 2007 as a regional shopping center that featured Central Pennsylvania's first Wegman's. The project has an ideal tenant lineup of destination and convenience style co-tenants that include; Best Buy, Kohl's, Petco, ULTA, Old Navy, Ross, and Chick Fil A, just to name a few.