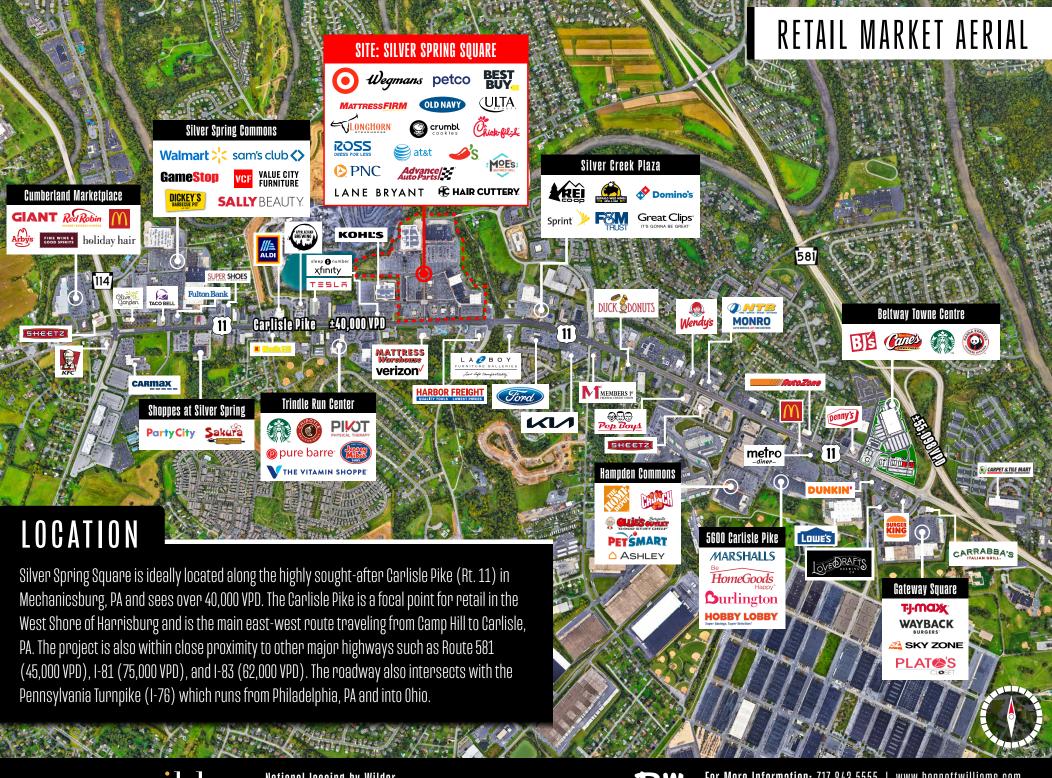

# SILVER SPRING SQUARE

FOR **LEASE** 

6416 CARLISLE PIKE | MECHANICSBURG, PA 17050

**Silver Spring Square** is a regional power center in the Central PA market, centrally located along the Carlisle Pike (Rt. 11) that is dual anchored by Target and Wegman's. The center has historically operated at close to 100% occupancy showing the strength of its location and co-tenancy that drives customers to the center daily. The center was built in 2007 as a regional shopping center that featured Central Pennsylvania's first Wegman's. The project has an ideal tenant lineup of destination and convenience style co-tenants that include; Best Buy, Kohl's, Petco, ULTA, Old Navy, Ross, and Chick Fil A, just to name a few.

## MARKET OVERVIEW

Carlisle Pike (Route 11) in Mechanicsburg, PA observes an average of 40,000 vehicles daily. Route 11 is the main east-west commercial route running from Camp Hill to Carlisle, PA. Mechanicsburg is located in eastern Cumberland County, part of a rich agricultural region known as the Cumberland Valley. The site is approximately 11 miles west of Harrisburg, the state's capital. Within 3 miles west of the site, Carlisle Pike intersects Interstate 81, a major north-south corridor that enters Pennsylvania from Maryland and continues through to New York state. The submarket consists of Mechanicsburg, Camp Hill, and Carlisle which is commonly known as the West Shore.