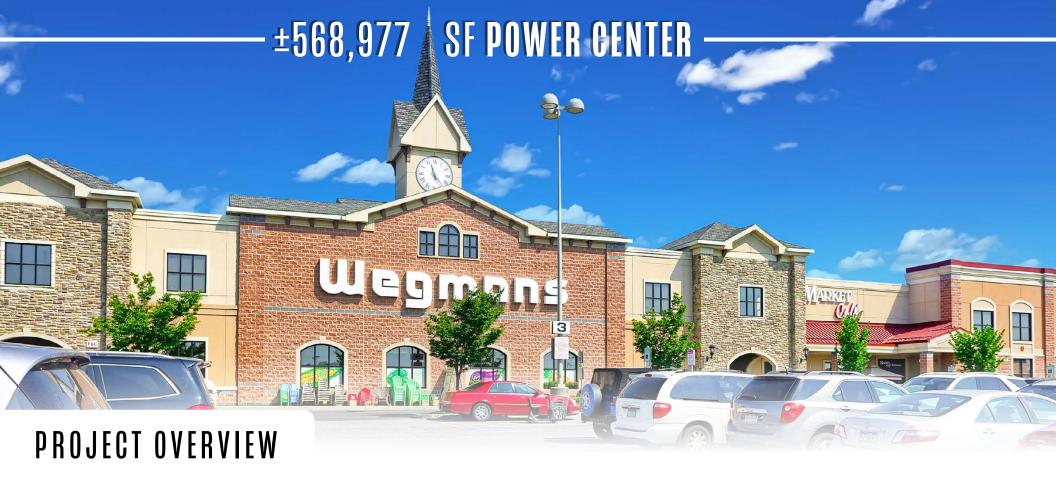

# SILVER SPRING SQUARE

FOR **LEASE** 

6416 CARLISLE PIKE | MECHANICSBURG, PA 17050

**Silver Spring Square** is a regional power center in the Central PA market, centrally located along the Carlisle Pike (Rt. 11) that is dual anchored by Target and Wegman's. The center has historically operated at close to 100% occupancy showing the strength of its location and co-tenancy that drives customers to the center daily. The center was built in 2007 as a regional shopping center that featured Central Pennsylvania's first Wegman's. The project has an ideal tenant lineup of destination and convenience style co-tenants that include; Best Buy, Kohl's, Petco, ULTA, Old Navy, Ross, and Chick Fil A, just to name a few.