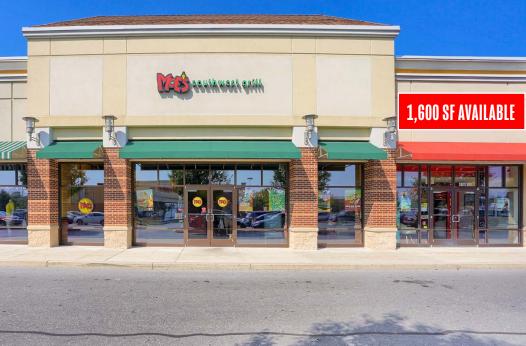

# SILVER SPRING SQUARE

FOR **LEASE** 

6416 CARLISLE PIKE | MECHANICSBURG, PA 17050

**Silver Spring Square** is a regional power center in the Central PA market, centrally located along the Carlisle Pike (Rt. 11) that is dual anchored by Target and Wegman's. The center has historically operated at close to 100% occupancy showing the strength of its location and co-tenancy that drives customers to the center daily. The center was built in 2007 as a regional shopping center that featured Central Pennsylvania's first Wegman's. The project has an ideal tenant lineup of destination and convenience style co-tenants that include; Best Buy, Kohl's, Petco, ULTA, Old Navy, Ross, and Chick Fil A, just to name a few.