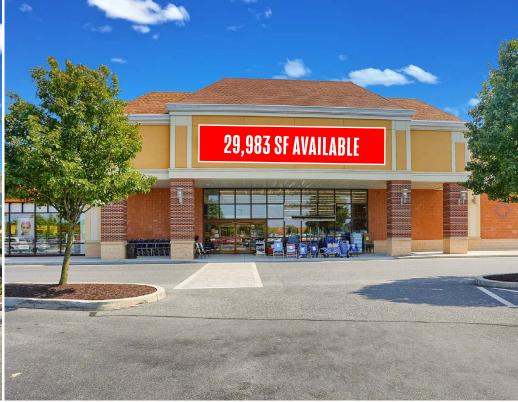

# SILVER SPRING SQUARE

FOR **LEASE** 

6416 CARLISLE PIKE | MECHANICSBURG, PA 17050

**Silver Spring Square** is a regional power center in the Central PA market, centrally located along the Carlisle Pike (Rt. 11) that is dual anchored by Target and Wegman's. The center has historically operated at close to 100% occupancy showing the strength of its location and co-tenancy that drives customers to the center daily. The center was built in 2007 as a regional shopping center that featured Central Pennsylvania's first Wegman's. The project has an ideal tenant lineup of destination and convenience style co-tenants that include; Best Buy, Kohl's, Petco, ULTA, Old Navy, Ross, and Chick Fil A, just to name a few.