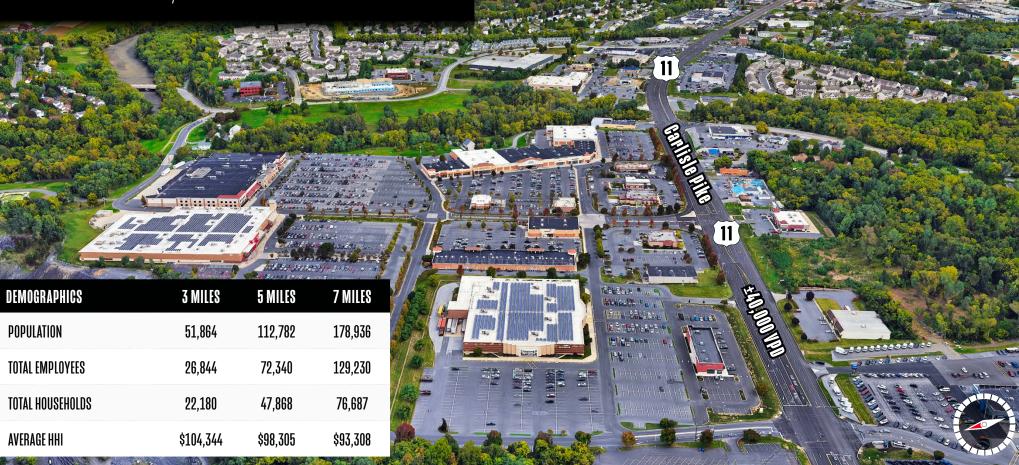

## MARKET OVERVIEW

Carlisle Pike (Route 11) in Mechanicsburg, PA observes an average of 40,000 vehicles daily. Route 11 is the main east-west commercial route running from Camp Hill to Carlisle, PA. Mechanicsburg is located in eastern Cumberland County, part of a rich agricultural region known as the Cumberland Valley. The site is approximately 11 miles west of Harrisburg, the state's capital. Within 3 miles west of the site, Carlisle Pike intersects Interstate 81, a major north-south corridor that enters Pennsylvania from Maryland and continues through to New York state. The submarket consists of Mechanicsburg, Camp Hill, and Carlisle which is commonly known as the West Shore.