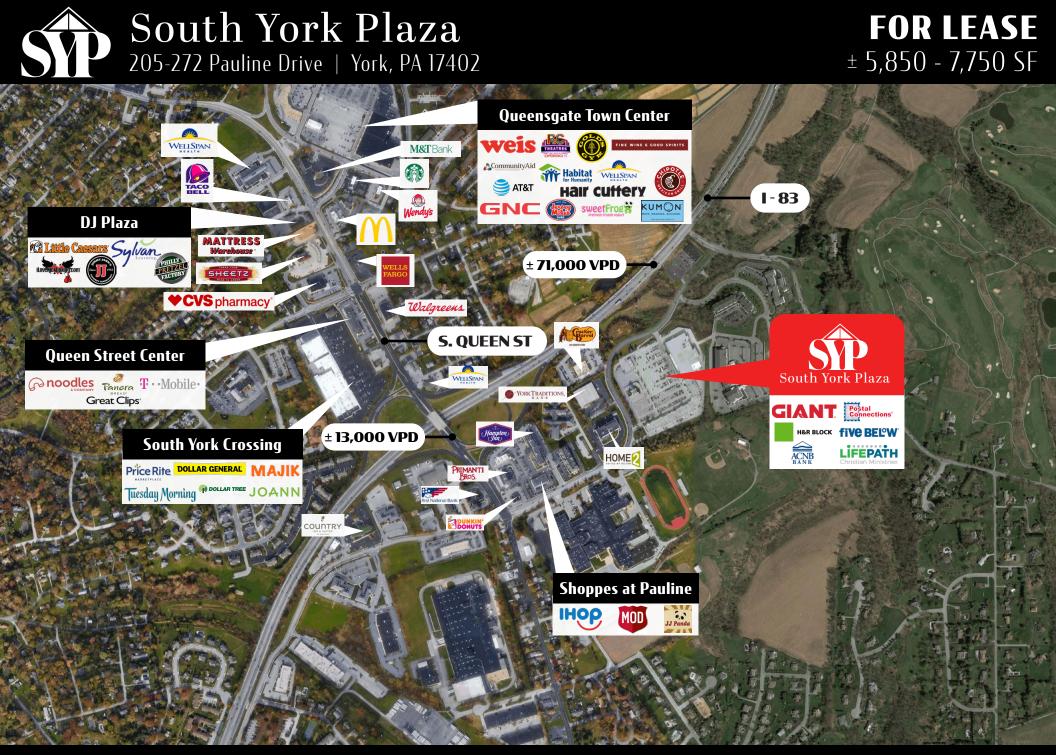

 TRAFFIC COUNTS:
 183:
 ± 71,000 VPD
 S QUEEN ST:
 ± 13,000 VPD

Ashlee Lehman | Cale Bruso | Abe Khan | Brad Rohrbaugh | Chad Stine For Lease Information: 717.843.5555 | Learn more online at www.bennettwilliams.com

### LOCATION

South York Plaza is strategically positioned within the market's primary retail area directly off South Queen Street, with easy access to I-83 (71,000 CPD). The center benefits from the high-volume traffic flow of South Queen Street, which is one of the area's heaviest traveled roadways. South Queen Street acts as one of the area's focal points for retail with a trade area that extends over 5 miles, attracting a large customer base. With a high concentration of traffic driven by anchor tenants located within South York Plaza, and the surrounding retail, the center pulls from not just the immediate trade area, but from the surrounding areas as well.

### TRADE AREA

Adding to the stability of the project, South York Plaza shows a 20-minute drive time demographic of over 216,999 people with household incomes of more than \$100,052 and daytime employment demographics equally as strong with 100,601. The demographics within a 10-mile radius include 275,244 in 108,286 homes, a labor force of 106,223 with an average household income of \$102,521. The area's growth has increased over 18.3% with over 21,042 new homes.