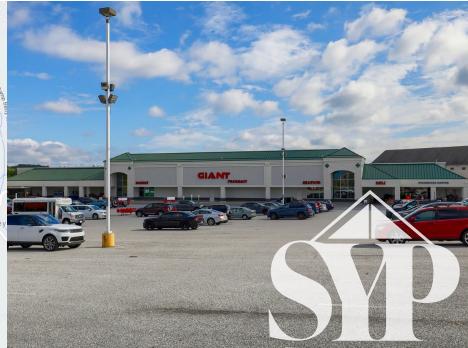

### PROJECT

South York Plaza is a 123,621 square foot grocery-anchored, retail shopping center, centrally located in York, Pennsylvania. The site is situated at a signalized intersection along Pauline Drive, which is directly off South Queen Street (13,000 VPD). This center is anchored by Giant Foods, with other leading national, regional and local retailers such as Five Below, Twisted Roots Yoga and ACNB, just to name a few. With its traffic generating tenant lineup, this project is the primary shopping destination in the South York market.

### LOCATION

South York Plaza is strategically positioned within the market's primary retail area directly off South Queen Street, with easy access to I-83 (71,000 CPD). The center benefits from the high-volume traffic flow of South Queen Street, which is one of the area's heaviest traveled roadways. South Queen Street acts as one of the area's focal points for retail with a trade area that extends over 5 miles, attracting a large customer base. With a high concentration of traffic driven by anchor tenants located within South York Plaza, and the surrounding retail, the center pulls from not just the immediate trade area, but from the surrounding areas as well.