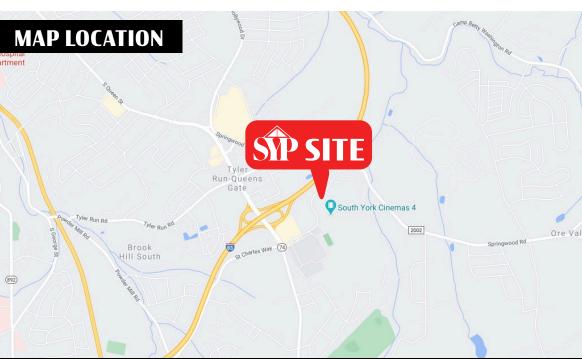

### LOCATION

South York Plaza is strategically positioned within the market's primary retail area directly off South Queen Street, with easy access to I-83 (71,000 CPD). The center benefits from the high-volume traffic flow of South Queen Street, which is one of the area's heaviest traveled roadways. South Queen Street acts as one of the area's focal points for retail with a trade area that extends over 5 miles, attracting a large customer base. With a high concentration of traffic driven by anchor tenants located within South York Plaza, and the surrounding retail, the center pulls from not just the immediate trade area, but from the surrounding areas as well.

 TRAFFIC COUNTS:
 183:
 ± 71,000 VPD
 S QUEEN ST:
 ± 13,000 VPD

Ashlee Lehman | Cale Bruso | Abe Khan | Brad Rohrbaugh | Chad Stine For Lease Information: 717.843.5555 | Learn more online at www.bennettwilliams.com