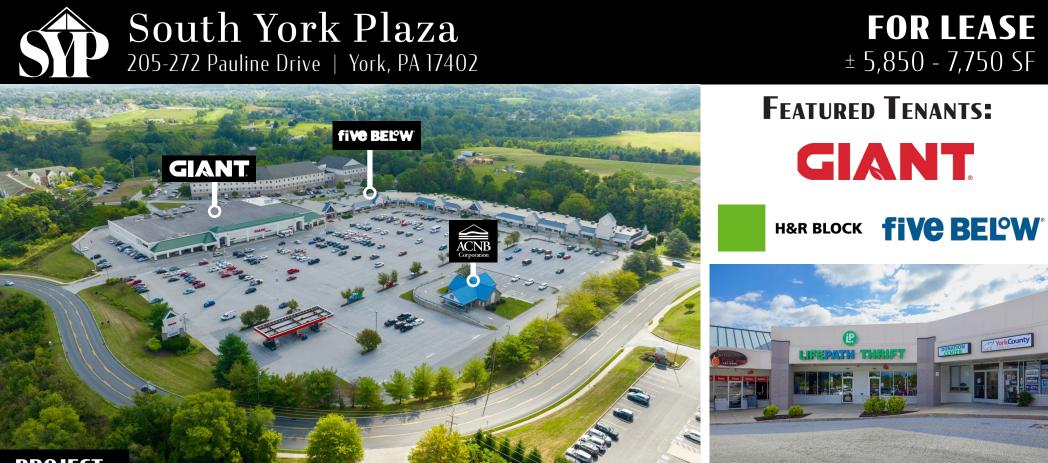

### PROJECT

South York Plaza is a 123,621 square foot grocery-anchored, retail shopping center, centrally located in York, Pennsylvania. The site is situated at a signalized intersection along Pauline Drive, which is directly off South Queen Street (13,000 VPD). This center is anchored by Giant Foods, with other leading national, regional and local retailers such as Five Below, Twisted Roots Yoga and ACNB, just to name a few. With its traffic generating tenant lineup, this project is the primary shopping destination in the South York market.

### LOCATION

South York Plaza is strategically positioned within the market's primary retail area directly off South Queen Street, with easy access to I-83 (71,000 CPD). The center benefits from the high-volume traffic flow of South Queen Street, which is one of the area's heaviest traveled roadways. South Queen Street acts as one of the area's focal points for retail with a trade area that extends over 5 miles, attracting a large customer base. With a high concentration of traffic driven by anchor tenants located within South York Plaza, and the surrounding retail, the center pulls from not just the immediate trade area, but from the surrounding areas as well.