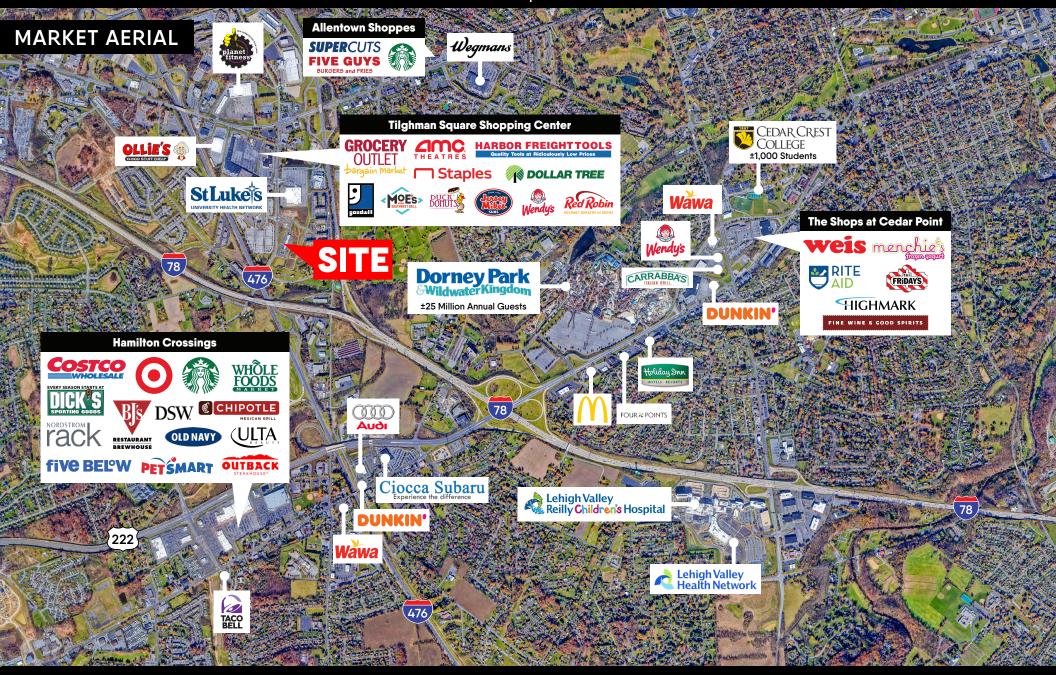

### Location

The center is located on Cetronia Rd across from the 300,000 SF Integrated Health Campus and adjacent to St Luke's Medical Campus West, Allentown, PA. The project is conveniently located in the market with easy access to I-78, Routes 309, 22 and the Pennsylvania Turnpike. Retailers in the area include Staples, Harbor Freight and Tool, Planet Fitness, Red Robin, Moe's Southwest Grill, Duck Donuts, and T-Mobile.

## Trade area

Spring View is in rapidly growing area on the west side of Allentown. There are approximately 189,000 people within a 5 mile radius. It is conveniently located in the market surrounded by medical office, retail, and residential. It is near major traffic arteries with quick access to I-78, I-476, Rte. 222, Rte. 78/22, and Tilghman St. There is plenty of daytime employment in the immediate area with the 300,000 SF Integrated Health Campus across the street and St. Luke's West adjacent to the center. 105,000 employees work within a 5 mile radius. Other major attractions in the area are Dorney Park with 25 million visitors per year and Cedar Crest College that has 1,000 students. The center is also located near the Hamilton Crossings Shopping Center that is anchored by Whole Foods, Nordstrom Rack, Target, and Starbucks.