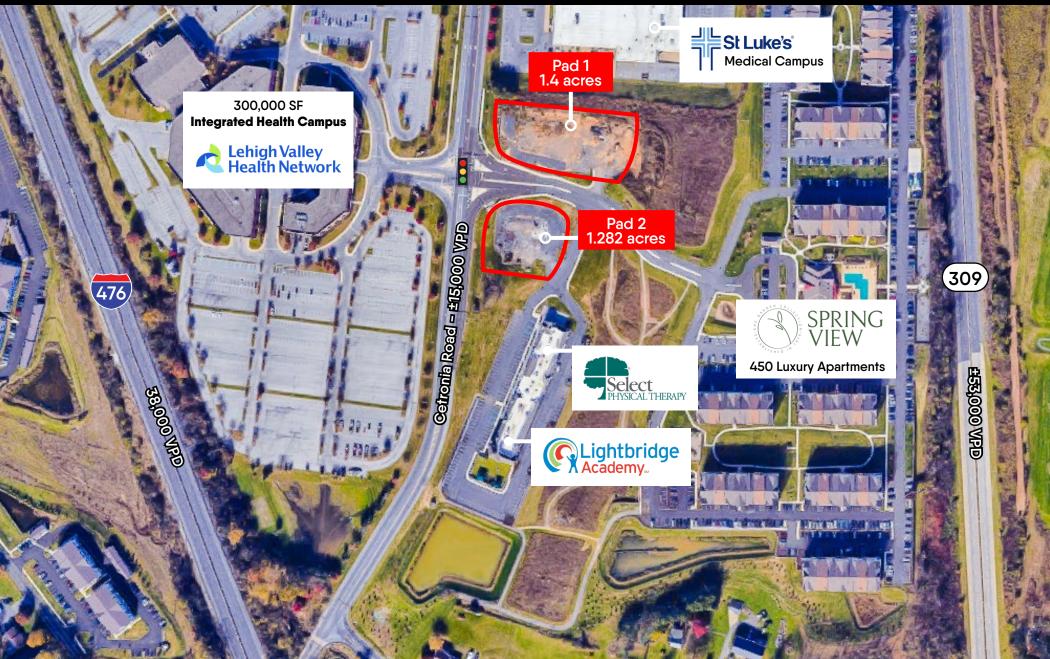

### Location

The center is located on Cetronia Rd across from the 300,000 SF Integrated Health Campus and adjacent to St Luke's Medical Campus West, Allentown, PA. The project is conveniently located in the market with easy access to I-78, Routes 309, 22 and the Pennsylvania Turnpike. Retailers in the area include Staples, Harbor Freight and Tool, Planet Fitness, Red Robin, Moe's Southwest Grill, Duck Donuts, and T-Mobile.

## Trade area

Spring View is in rapidly growing area on the west side of Allentown. There are approximately 189,000 people within a 5 mile radius. It is conveniently located in the market surrounded by medical office, retail, and residential. It is near major traffic arteries with quick access to I-78, I-476, Rte. 222, Rte. 78/22, and Tilghman St. There is plenty of daytime employment in the immediate area with the 300,000 SF Integrated Health Campus across the street and St. Luke's West adjacent to the center. 105,000 employees work within a 5 mile radius. Other major attractions in the area are Dorney Park with 25 million visitors per year and Cedar Crest College that has 1,000 students. The center is also located near the Hamilton Crossings Shopping Center that is anchored by Whole Foods, Nordstrom Rack, Target, and Starbucks.