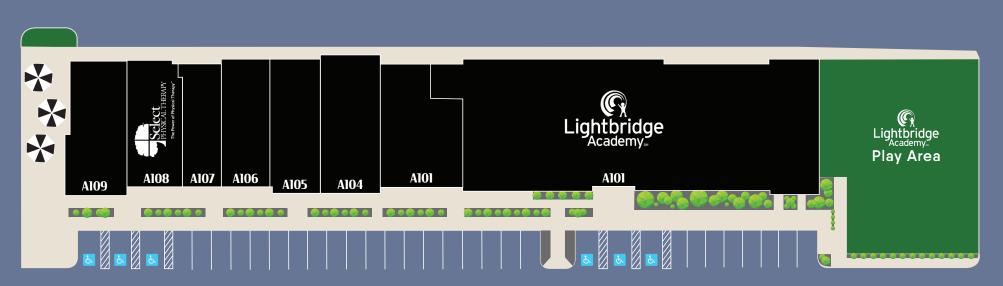

Cetronia Road & Robert Morris Boulevard | Allentown, PA 18104

Cetronia Road & Robert Morris Boulevard | Allentown, PA 18104

**SITE PLAN** 

| SUITE    | TENANT              | SF     | SUITE | TENANT                  | SF    |
|----------|---------------------|--------|-------|-------------------------|-------|
| A101     | Lightbright Academy | 11,152 | A106  | The Wicked Chef         | 1,445 |
| A102-103 | 3 Martial Arts      | 2,394  | A107  | Fantastic Sams          | 1,300 |
| A104     | Nail Salon          | 2,000  | A108  | Select Physical Therapy | 1,861 |
| A105     | Dry Cleaner         | 1,040  | A109  | Katie's                 | 2,000 |