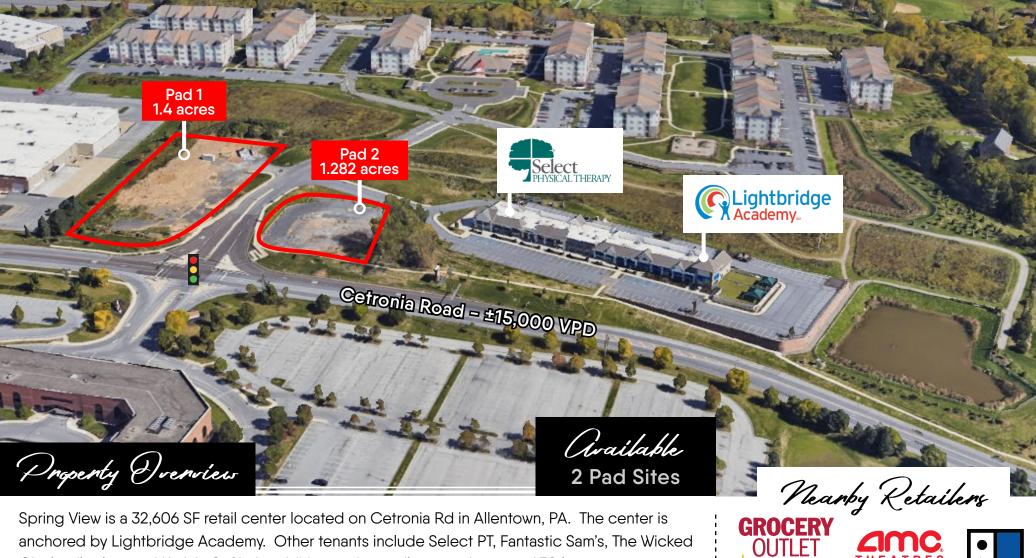

Cetronia Road & Robert Morris Boulevard | Allentown, PA 18104

Spring View is a 32,606 SF retail center located on Cetronia Rd in Allentown, PA. The center is anchored by Lightbridge Academy. Other tenants include Select PT, Fantastic Sam's, The Wicked Chef, nail salon, and Katie's Café. In addition to the retail center there are 450 luxury apartments in the rear of the development. There are two lots available at the main entrance to the center. Great locations for a bank, fast food/fast casual restaurant, casual dining restaurant, retail, and office. Both lots can accommodate a drivethru.

TRAFFIC COUNTS: Cetronia Rd ± 15,000 VPD