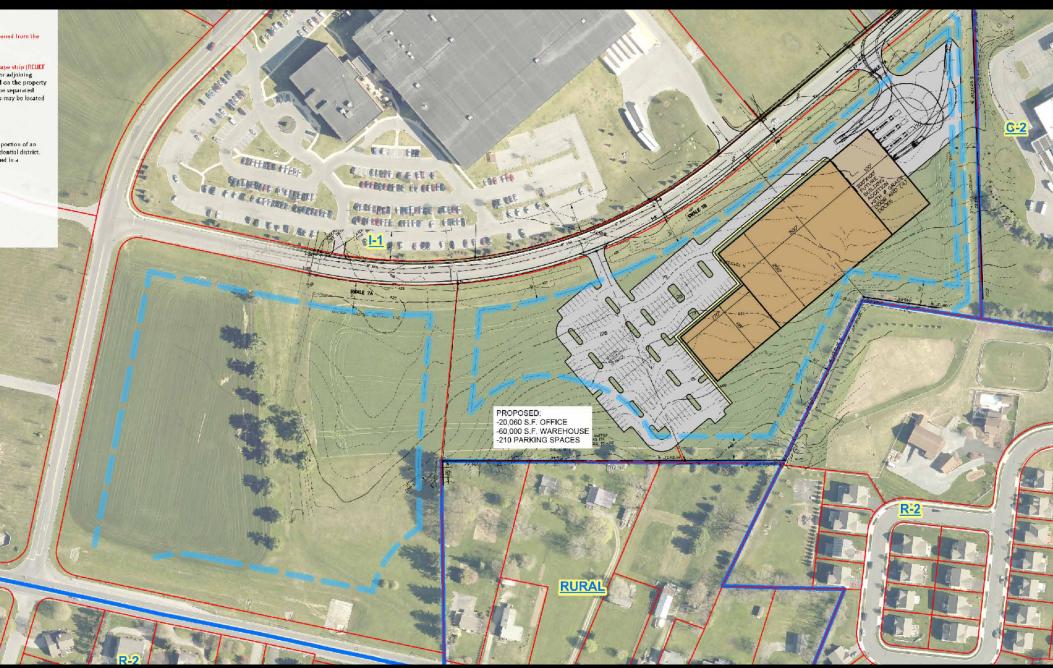

# **Property Overview**

12.32 acres in Stony Battery Corporate Center available for sale or build to suit lease. Light Industrial zoning. Easy access to Route 283, Route 30, and PA 23. Near Four Seasons Golf Course, Hempfield Rec Center, Weis, U-Gro Learning Center, and numerous light industrial users.

### **Prices**

**LOT 25** - 7.32 AC - \$1,054,000

**LOT 26** - 5 AC - 1,000,000