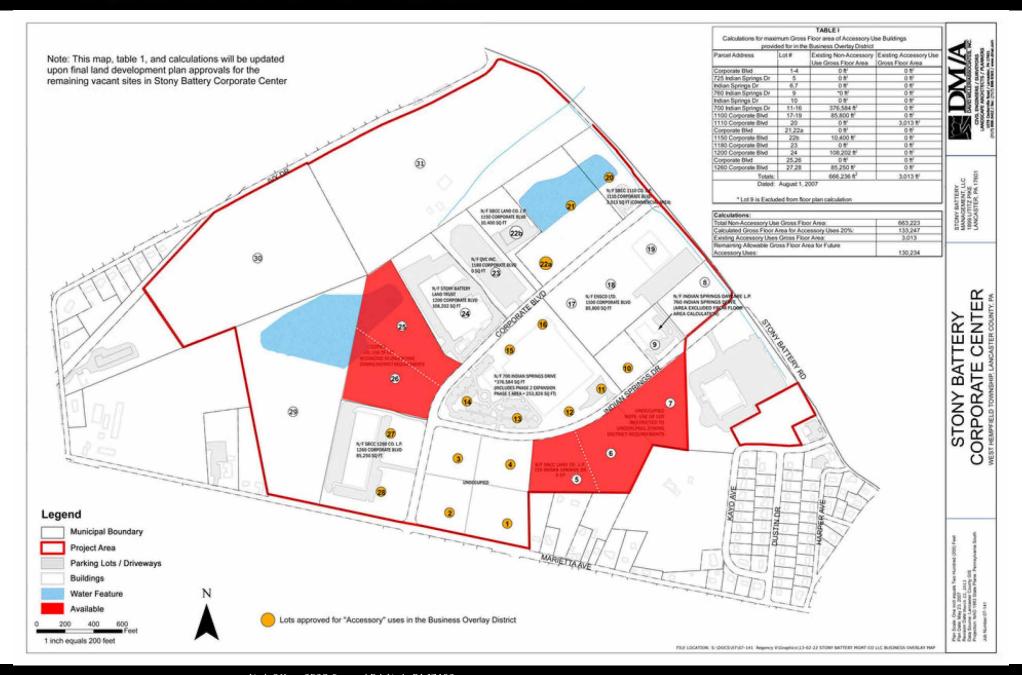

# **Property Overview**

12.32 acres in Stony Battery Corporate Center available for sale or build to suit lease. Light Industrial zoning. Easy access to Route 283, Route 30, and PA 23. Near Four Seasons Golf Course, Hempfield Rec Center, Weis, U-Gro Learning Center, and numerous light industrial users.

## Highlights

- I-1 Light Industrial
- Common storm water management system in place
- 12" Water Mains in Street
- No Traffic Impact Fees
- Close proximity to Route 283, 30 and 23

- Excellent Visibility
- Near Four Seasons Gold Course, Hempfield Rec Center, Weis, U-Gro Learning Center, and numerous light industrial users
- Cable & Fiber Optics
- Seller would like to retain the right as exclusive builder for this site