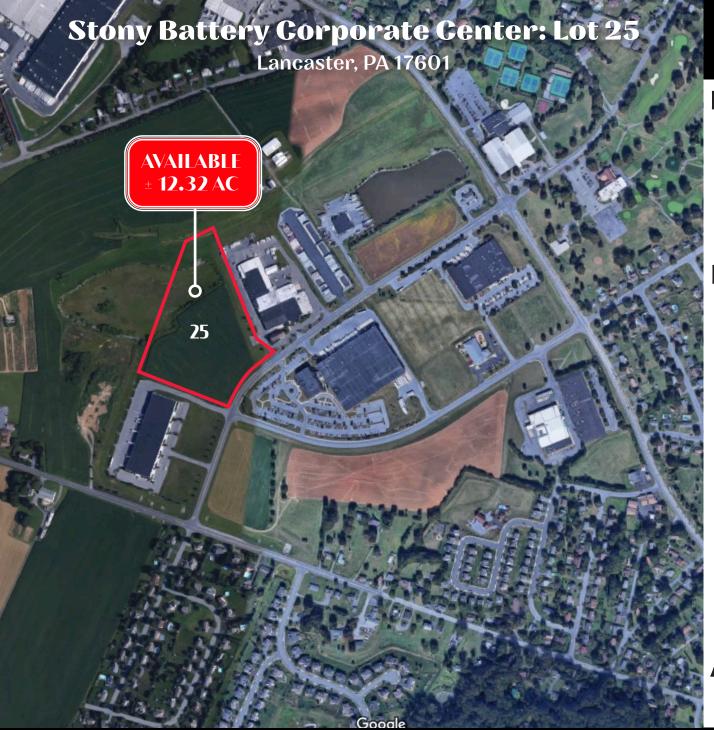

## **Property Overview**

12.32 acres in Stony Battery Corporate Center available for build-to-suit-to-lease. Light Industrial zoning. Easy access to Route 283, Route 30, and PA 23. Near Saadia Distribution Center, Shyft Group, Americold, Terex, and many other industrial users.

# Highlights

- 12.32 acres zoned I-1 Light Industrial
- Available for build to suit to lease (lease rate determined by tenant's needs)
- Opportunity to customize building based on tenant's needs
- Common stormwater management system in place
- Easy access to Route 283, Route 30, and PA 23
- Near Saadia Distribution Center, recently constructed distribution centers on Stony Battery Road, and many other industrial users
- Seller maintains right to be exclusive builder for project
- All public utilities in the street

#### Available

**LOT 25** - 12.32 AC

### **Stony Battery Corporate Center: Lot 25**

Corporate Blvd And Marietta Ave, Lancaster, PA 17601

## **Stony Battery Corporate Center: Lot 25**

Corporate Blvd And Marietta Ave, Lancaster, PA 17601

Available For Build to Suit to Lease