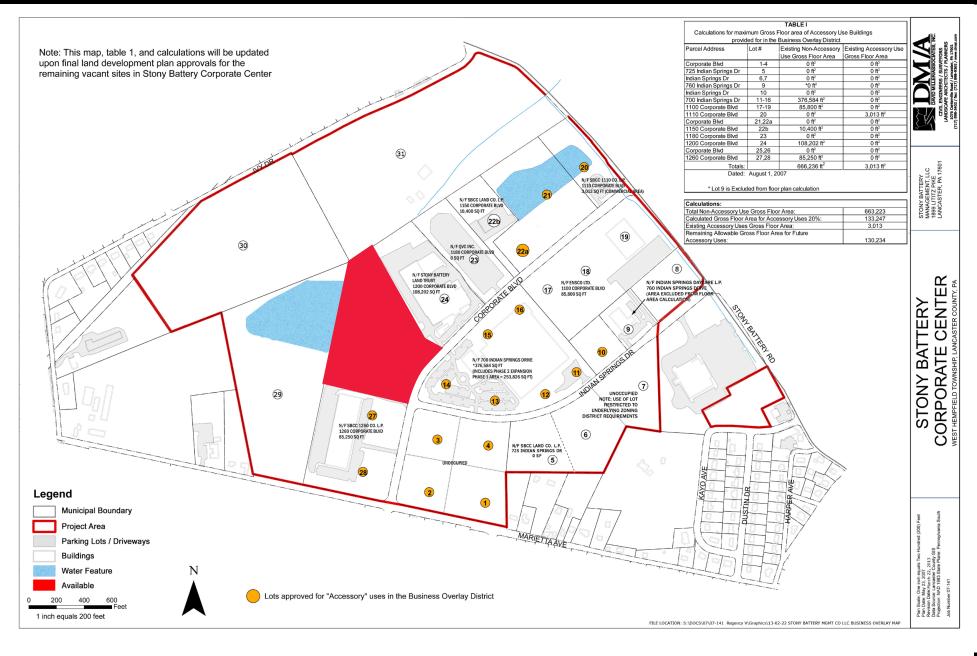

## **Property Overview**

12.32 acres in Stony Battery Corporate Center available for build-to-suit-to-lease. Light Industrial zoning. Easy access to Route 283, Route 30, and PA 23. Near Saadia Distribution Center, Shyft Group, Americold, Terex, and many other industrial users.

# Highlights

- 12.32 acres zoned I-1 Light Industrial
- Available for build to suit to lease (lease rate determined by tenant's needs)
- Opportunity to customize building based on tenant's needs
- Common stormwater management system in place
- Easy access to Route 283, Route 30, and PA 23
- Near Saadia Distribution Center, recently constructed distribution centers on Stony Battery Road, and many other industrial users
- Seller maintains right to be exclusive builder for project
- All public utilities in the street

#### Available

**LOT 25** - 12.32 AC