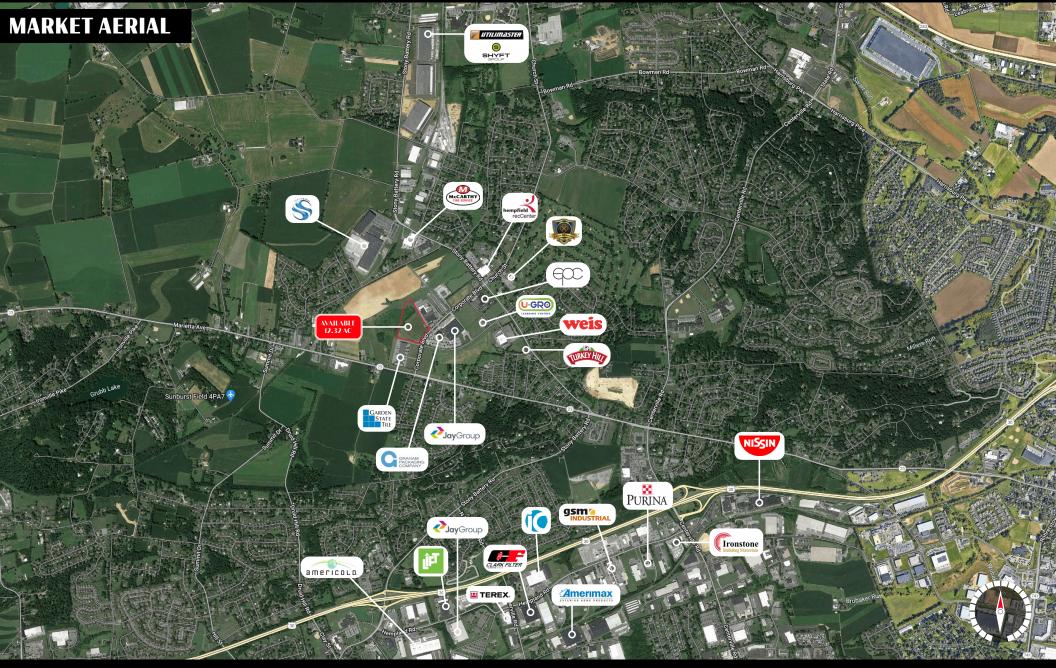

## **Property Overview**

12.32 acres in Stony Battery Corporate Center available for build-to-suit-to-lease. Light Industrial zoning. Easy access to Route 283, Route 30, and PA 23. Near Saadia Distribution Center, Shyft Group, Americold, Terex, and many other industrial users.

# Highlights

- 12.32 acres zoned I-1 Light Industrial
- Available for build to suit to lease (lease rate determined by tenant's needs)
- Opportunity to customize building based on tenant's needs
- Common stormwater management system in place
- Easy access to Route 283, Route 30, and PA 23
- Near Saadia Distribution Center, recently constructed distribution centers on Stony Battery Road, and many other industrial users
- Seller maintains right to be exclusive builder for project
- All public utilities in the street

#### Available

**LOT 25** - 12.32 AC