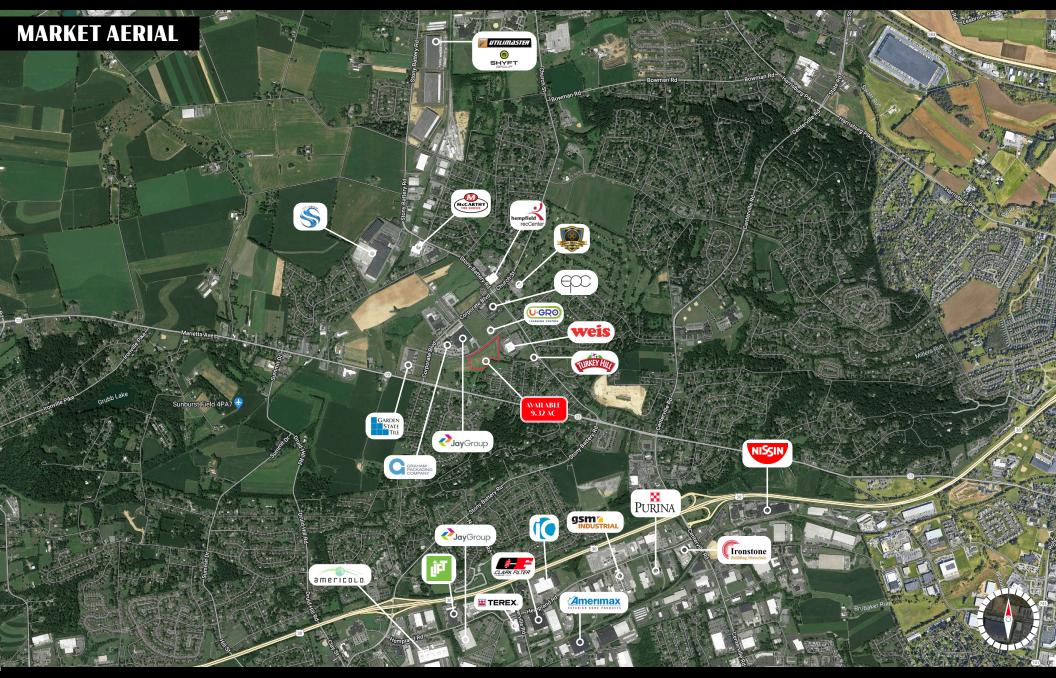

# **Property Overview**

9.32 acres in Stony Battery Corporate Center available for sale or build-to-suit-to-lease. Light Industrial zoning. Easy access to Route 283, Route 30, and PA 23. Near Saadia Distribution Center, Shyft Group, Americold, Terex, and many other industrial users.

# Highlights

- 9.32 acres zoned I-1 Light Industrial
- Available for sale or build to suit to lease (lease rate determined by tenant's needs)
- Common stormwater management system in place
- Easy access to Route 283, Route 30, and PA 23
- Near Saadia Distribution Center, recently constructed distribution centers on Stony Battery Road, and many other industrial users
- Seller maintains right to be exclusive builder for project