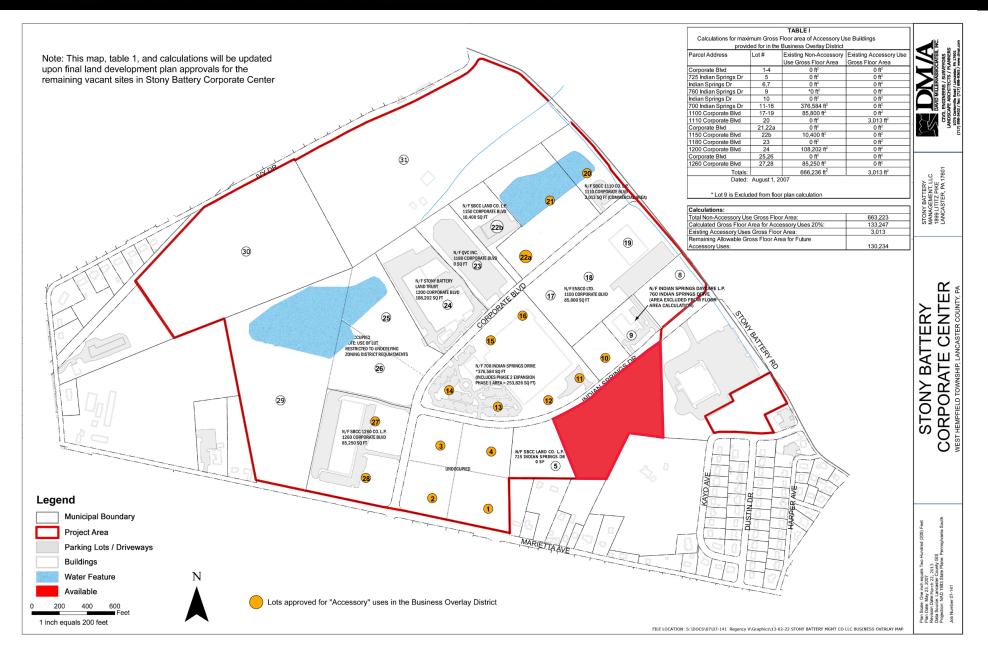

# Highlights

- 9.32 acres zoned I-1 Light Industrial
- Available for sale or build to suit to lease (lease rate determined by tenant's needs)
- Common stormwater management system in place
- Easy access to Route 283, Route 30, and PA 23
- Near Saadia Distribution Center, recently constructed distribution centers on Stony Battery Road, and many other industrial users
- Seller maintains right to be exclusive builder for project

## **Prices**

LOT 6 - 9.32 AC - \$1,631,000

### **Stony Battery Corporate Center: 6**

### **Stony Battery Corporate Center: 6**

Corporate Blvd And Marietta Ave, Lancaster, PA 17601