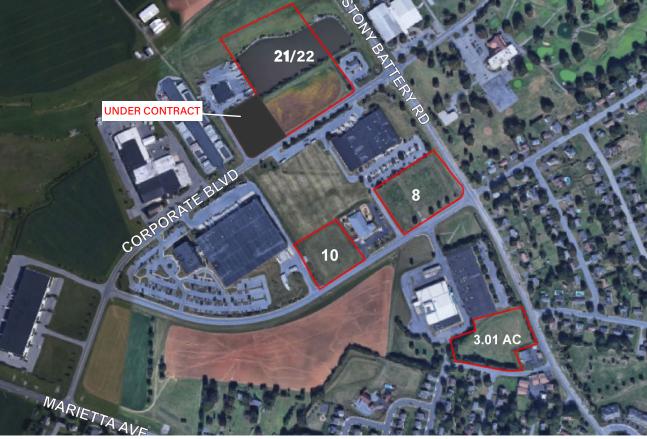

## **Property Overview**

Lots for sale in the Stony Battery Corporate Center zoned C-2 or Light Industrial with Business Campus overlay. Easy access to Route 283, Route 30, and PA 23. Near Four Seasons Golf Course, Hempfield Rec Center, Weis, U-Gro Learning Center, and numerous light industrial users. Seller maintains right to be exclusive builder for project.

#### LOT 8 - 3.4 AC - \$1,775,000

- **LOT 10** 2.12 AC \$583,000
- LOT 21&22 5.96 AC \$1,043,000

#### **Weis Pad** - 3.01 AC - \$850,000