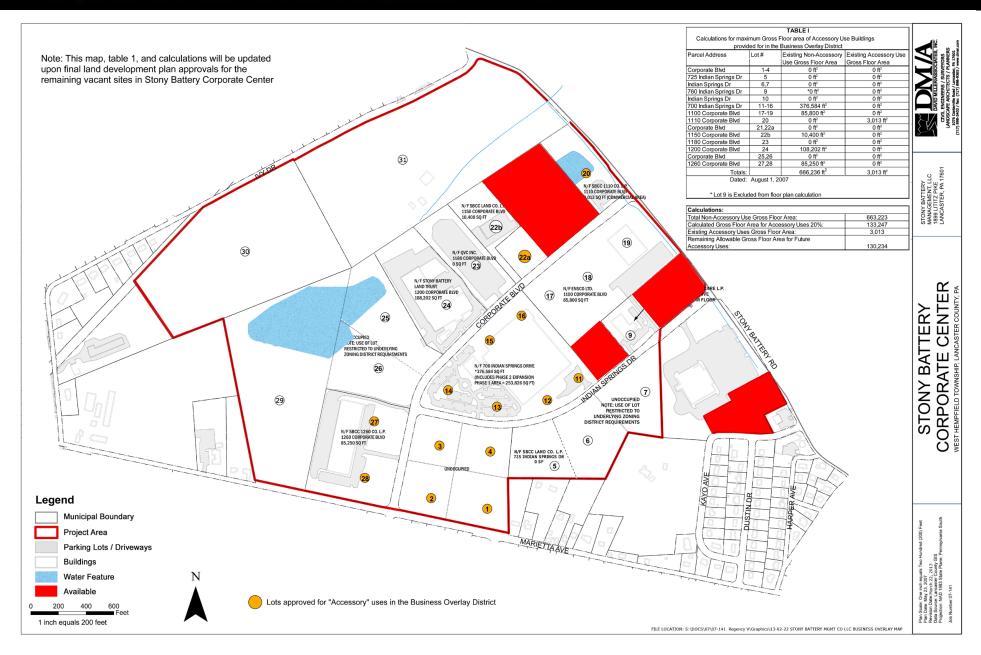

### Stony Battery Corporate Center: Lot 25 & 26

### Stony Battery Corporate Center: Lot 25 & 26

Corporate Blvd And Marietta Ave, Lancaster, PA 17601

**Jeff Herr** | **Jeffrey Herr** For Leasing Information: 717.843.5555 | Learn more online at www.bennettwilliams.com