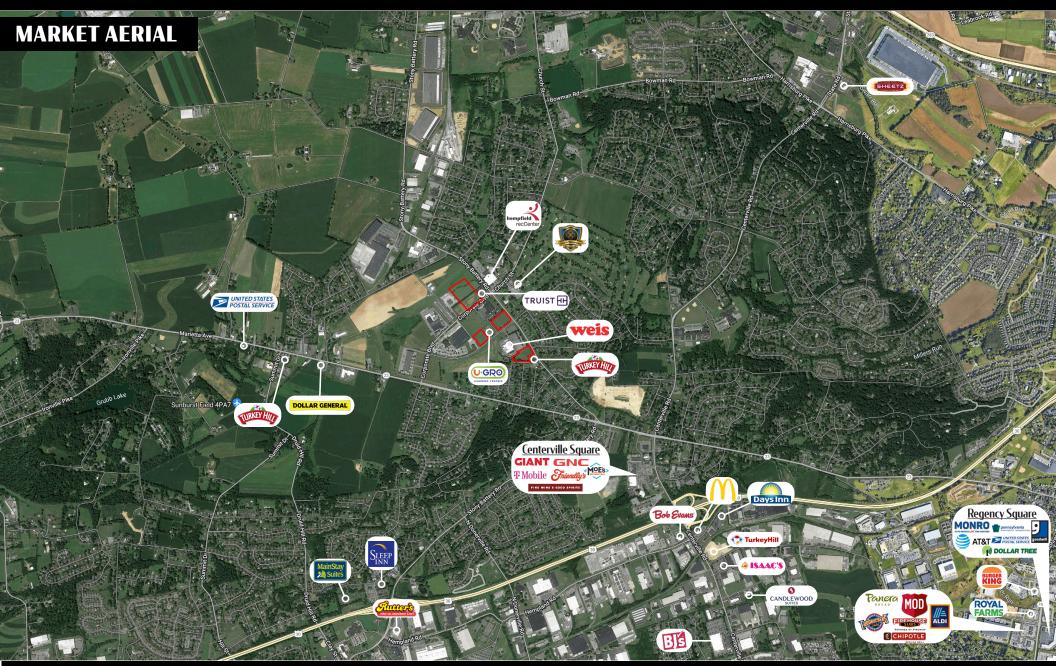

## **Property Overview**

Lots for sale in the Stony Battery Corporate Center zoned C-2 or Light Industrial with Business Campus overlay. Easy access to Route 283, Route 30, and PA 23. Near Four Seasons Golf Course, Hempfield Rec Center, Weis, U-Gro Learning Center, and numerous light industrial users. Seller maintains right to be exclusive builder for project.

## Highlights

- 12" Water Mains in Street
- No Traffic Impact Fees
- Cable & Fiber Optics
- "Business Campus" Zoning
- Close proximity to Route 283, 30 and 23

- Excellent Visibility
- Near Four Seasons Gold Course, Hempfield Rec Center, Weis, U-Gro Learning Center, and numerous light industrial users
- Common stormwater management facilities in place
- Seller would like to retain the right as exclusive builder for this site