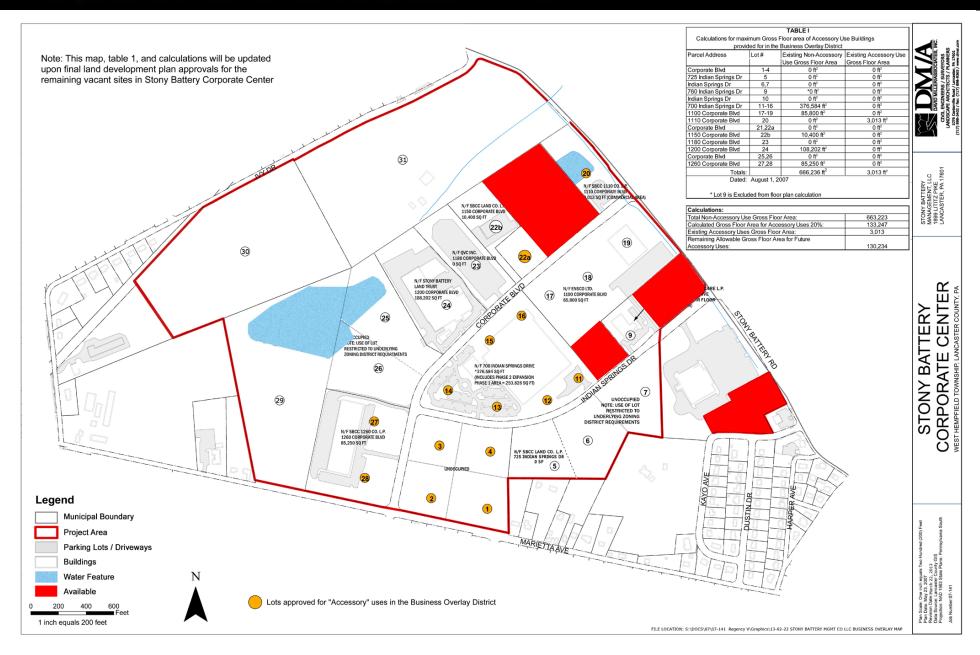

### Stony Battery Corporate Center: Lot 25 & 26

#### Corporate Blvd And Marietta Ave, Lancaster, PA 17601