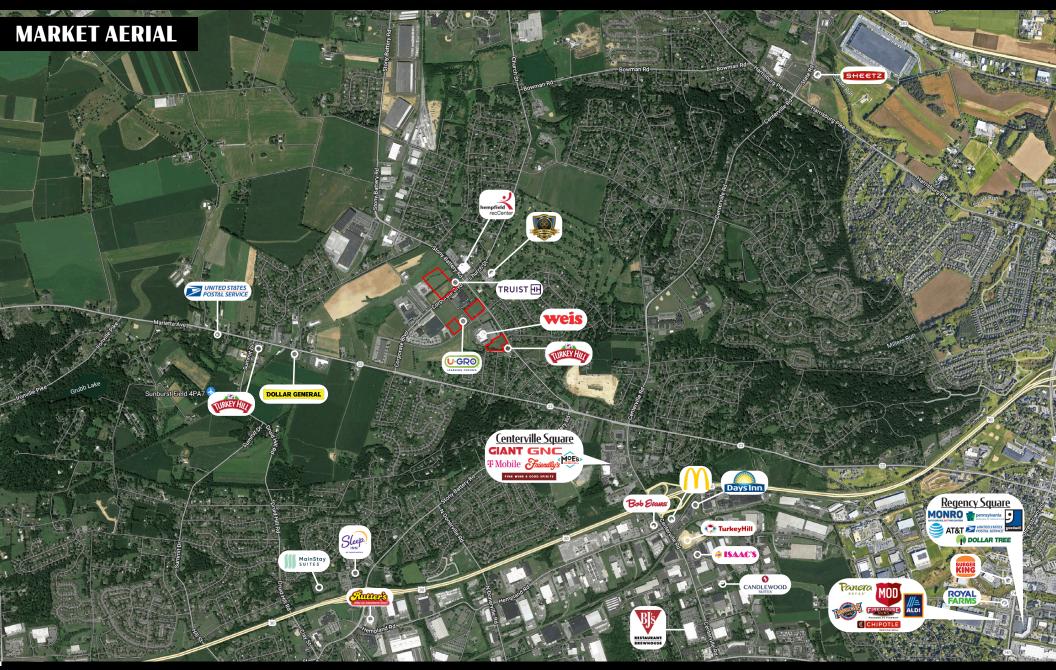

## **Property Overview**

Lots for sale in the Stony Battery Corporate Center zoned C-2 or Light Industrial with Business Campus overlay. Easy access to Route 283, Route 30, and PA 23. Near Four Seasons Golf Course, Hempfield Rec Center, Weis, U-Gro Learning Center, and numerous light industrial users. Seller maintains right to be exclusive builder for project.

## Highlights

- 12" Water Mains in Street
- No Traffic Impact Fees
- Cable & Fiber Optics
- "Business Campus" Zoning
- Close proximity to Route 283, 30 and 23

- Excellent Visibility
- Near Four Seasons Gold Course, Hempfield Rec Center, Weis, U-Gro Learning Center, and numerous light industrial users
- Common stormwater management facilities in place
- Seller would like to retain the right as exclusive builder for this site