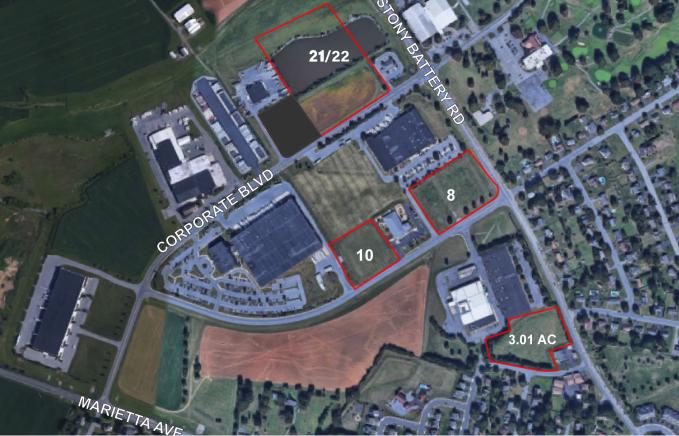

## Stony Battery Corporate Center Lot 8,10, 21-22, & Weis Pad

Lancaster, PA 17601

## **Property Overview**

Lots for sale in the Stony Battery Corporate Center zoned C-2 or Light Industrial with Business Campus overlay. Easy access to Route 283, Route 30, and PA 23. Near Four Seasons Golf Course, Hempfield Rec Center, Weis, U-Gro Learning Center, and numerous light industrial users. Seller maintains right to be exclusive builder for project.

#### LOT 8 - 3.4 AC - \$1,775,000

- **LOT 10** 2.12 AC \$583,000
- LOT 21&22 5.96 AC \$1,043,000

**Weis Pad** - 3.01 AC - \$850,000

## Highlights

- 12" Water Mains in Street
- No Traffic Impact Fees
- Cable & Fiber Optics
- "Business Campus" Zoning
- Close proximity to Route 283, 30 and 23

- Excellent Visibility
- Near Four Seasons Gold Course, Hempfield Rec Center, Weis, U-Gro Learning Center, and numerous light industrial users
- Common stormwater management facilities in place
- Seller would like to retain the right as exclusive builder for this site