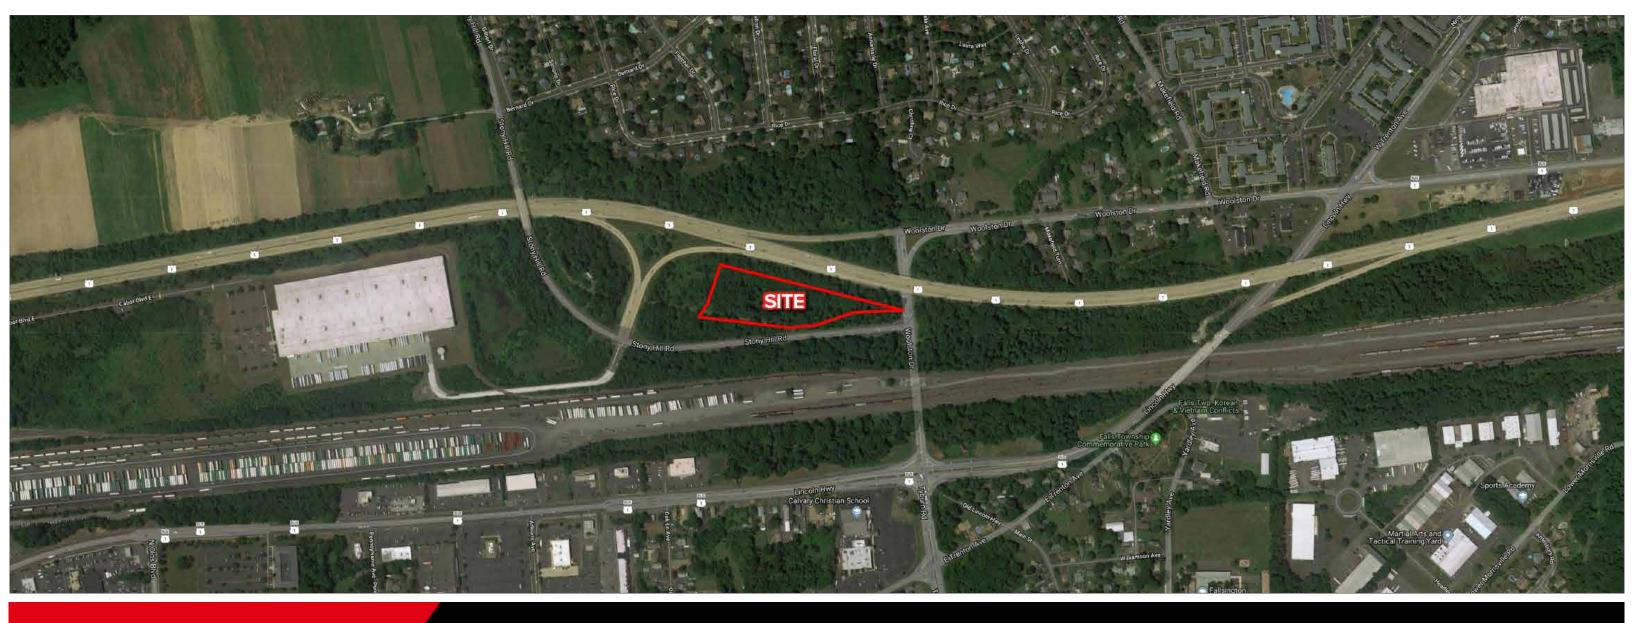

#### **PROPERTY OVERVIEW**

LOCATION!! Over 3 acres of raw land with HIGH visibility and extended panorama frontage to Route 1, and over 24,000 vehicles per day. This 3.35 acres of raw land is zoned Light Industrial, allowing a variety of permitted uses, including: self-storage, professional/medical office, bank, day-care, fitness, distribution/warehousing and other uses. A retail showroom possible, if not more than 20% of the building.

The property is surrounded by state roads - Route 1 and its east on-ramp to the north and west; and Stony Hill Road, and Woolston Drive to the south and west. PennDot will grant access off Stony Hill Road and further, is amenable to discussion regarding use of the land area surrounding this parcel. The height restriction is 50'.

#### **PROPERTY SUMMERY**

- Sale Price: Zoning: Total Land Size: Property Visibility: Lot Frontage: Topography: County: Municipality: Tax ID Number: Available Utilities:
- \$995,000 Industrial/Office/Self Storage 3.35 AC Excellent 925' Gently Sloping Bucks Falls Township 13-028-008-001 Water, Sewer