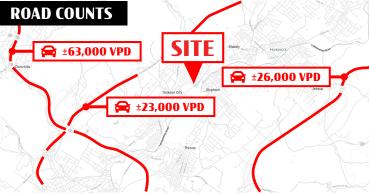

#### Location

Sunset Crossing is strategically located along the busy corridor of Main Street (12,000 VPD) in Dickson City, PA. The property's positioning offers convenient access to highly traveled I-81 (63,000 VPD) and Route 6 (26,000 VPD), which is one of the main East-West thoroughfares of the Dickson City market. The center offers multiple points of access along Main Street and Sunset Drive. The trade area extends well over 5 miles with national retailers and is surrounded by dense residential neighborhoods with nearby schools and major employers. With the high-volume flow of traffic from the nearby retail and residential areas, Sunset Crossing easily pulls from the immediate and surrounding market points.

TRAFFIC COUNTS: Main Street ± 12,000 VPD

York Office: 3528 Concord Rd. York, PA 17402 Exton Office: 1 East Uwchlan Avenue, Suite 409, Exton, PA 19341 Lancaster Office: 2173 Embassy Drive, Suite 201, Lancaster, PA 17601 New Jersey Office: 309 Fellowship Rd, Suite 200, Mt. Laurel, NJ 08054