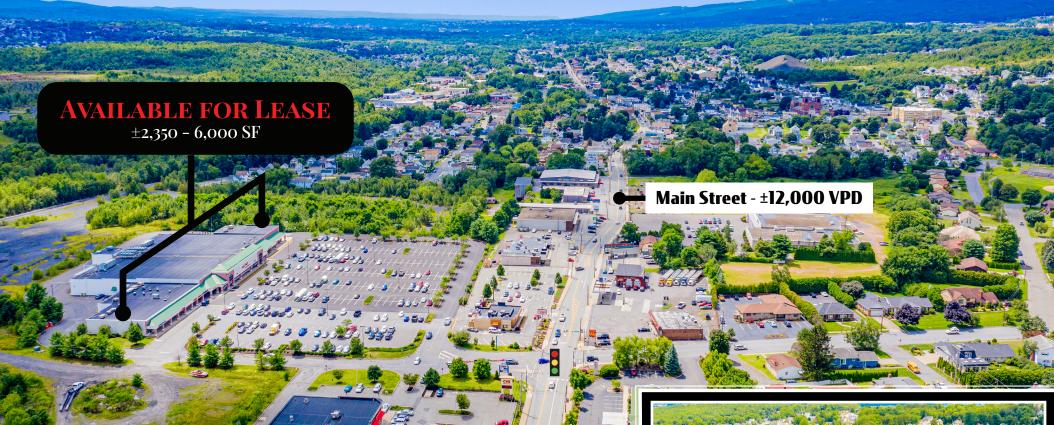

### SUNSET CROSSING

1550 Main Street | Dickson City, PA 18519

### Join GIANT. ConeMain Financial

**Sunset Crossing** is a well-located 74,142 square foot Giant anchored shopping center located along Main Street in Dickson City, PA. The center has OneMain Financial and Holiday Hair as co-tenants and is surrounded by national retailers such as CVS, Dollar Tree, UPS, and Dunkin' Donuts, to name a few. The center offers convenient access from Main Street with excellent visibility and significant frontage. Sunset Crossing is a great opportunity for any retailer looking to enter a strong retail market.

#### Location

Sunset Crossing is strategically located along the busy corridor of Main Street (12,000 VPD) in Dickson City, PA. The property's positioning offers convenient access to highly traveled I-81 (63,000 VPD) and Route 6 (26,000 VPD), which is one of the main East-West thoroughfares of the Dickson City market. The center offers multiple points of access along Main Street and Sunset Drive. The trade area extends well over 5 miles with national retailers and is surrounded by dense residential neighborhoods with nearby schools and major employers. With the high-volume flow of traffic from the nearby retail and residential areas, Sunset Crossing easily pulls from the immediate and surrounding market points.