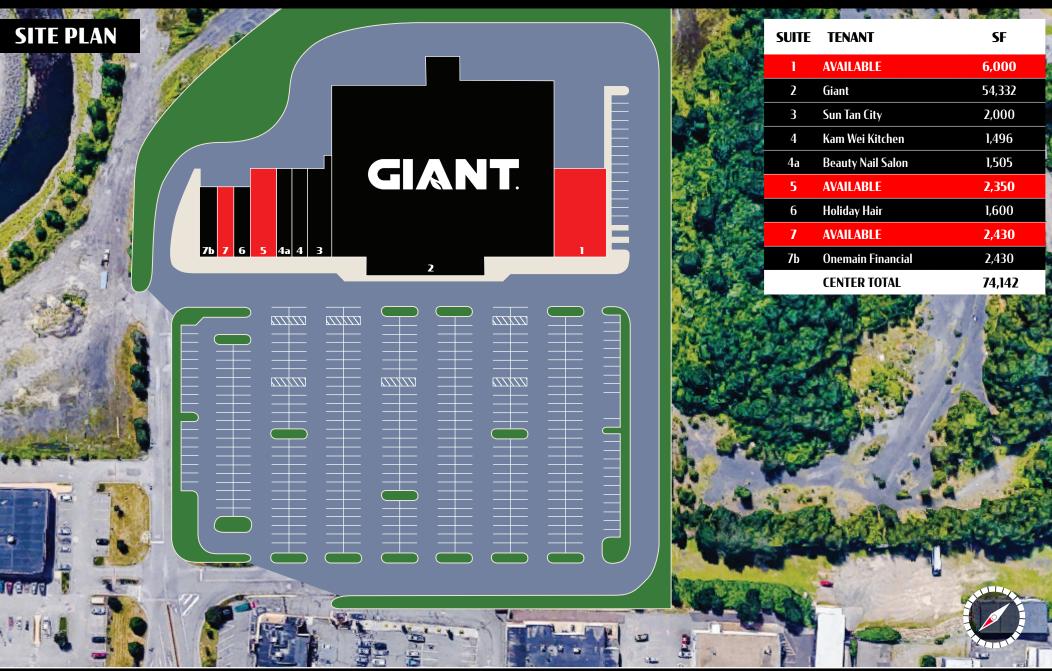

### Join GIANT. ConeMain Financial

**Sunset Crossing** is a well-located 74,142 square foot Giant anchored shopping center located along Main Street in Dickson City, PA. The center has OneMain Financial and Holiday Hair as co-tenants and is surrounded by national retailers such as CVS, Dollar Tree, UPS, and Dunkin' Donuts, to name a few. The center offers convenient access from Main Street with excellent visibility and significant frontage. Sunset Crossing is a great opportunity for any retailer looking to enter a strong retail market.