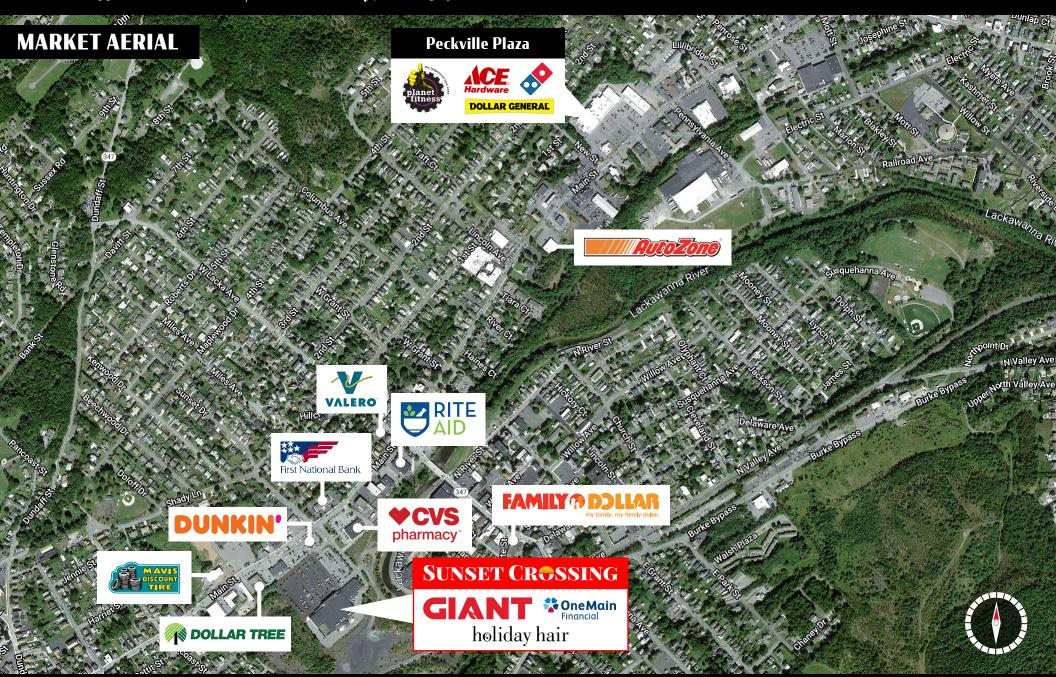

### Join GIANT. ConeMain Financial

**Sunset Crossing** is a well-located 74,142 square foot Giant anchored shopping center located along Main Street in Dickson City, PA. The center has OneMain Financial and Holiday Hair as co-tenants and is surrounded by national retailers such as CVS, Dollar Tree, UPS, and Dunkin' Donuts, to name a few. The center offers convenient access from Main Street with excellent visibility and significant frontage. Sunset Crossing is a great opportunity for any retailer looking to enter a strong retail market.

#### Location

Sunset Crossing is strategically located along the busy corridor of Main Street (12,000 VPD) in Dickson City, PA. The property's positioning offers convenient access to highly traveled I-81 (63,000 VPD) and Route 6 (26,000 VPD), which is one of the main East-West thoroughfares of the Dickson City market. The center offers multiple points of access along Main Street and Sunset Drive. The trade area extends well over 5 miles with national retailers and is surrounded by dense residential neighborhoods with nearby schools and major employers. With the high-volume flow of traffic from the nearby retail and residential areas, Sunset Crossing easily pulls from the immediate and surrounding market points.