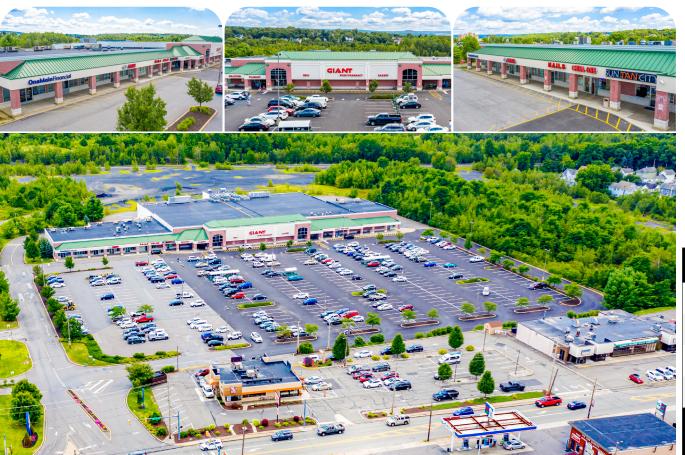

### Join GIANT. ConeMain Financial

**Sunset Crossing** is a well-located 74,142 square foot Giant anchored shopping center located along Main Street in Dickson City, PA. The center has OneMain Financial and Holiday Hair as co-tenants and is surrounded by national retailers such as CVS, Dollar Tree, UPS, and Dunkin' Donuts, to name a few. The center offers convenient access from Main Street with excellent visibility and significant frontage. Sunset Crossing is a great opportunity for any retailer looking to enter a strong retail market.