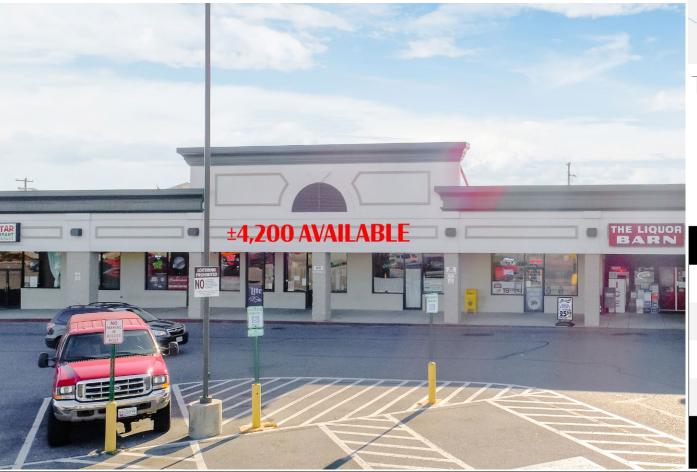

### **Property Overview**

**Taneytown Shopping Center**, a 90,703 square foot community retail shopping center located in Taneytown, MD, is situated along East Baltimore Street (±13,000 VPD). The center is anchored by Kennie's Marketplace and is the only grocery anchored center in the area. Other co-tenants such as Family Dollar, Advance-Auto Parts, and Anytime Fitness, just to name a few. 4,200 SF will be available first quarter of 2023. The lease rate is \$13.00/SF NNN.