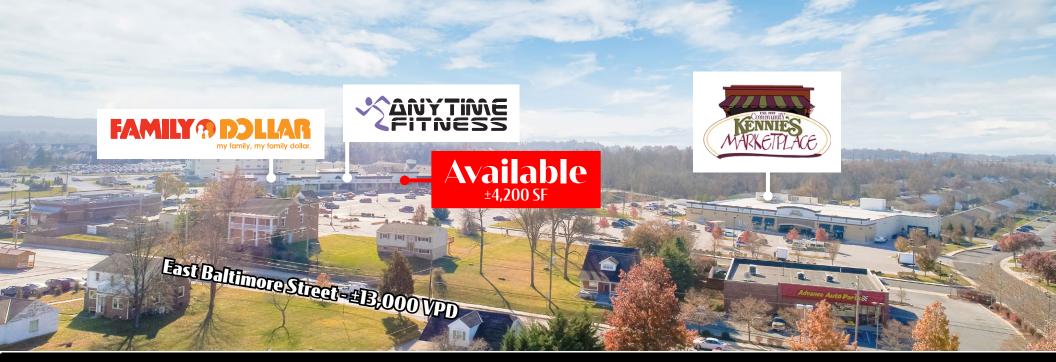

### **Property Overview**

**Taneytown Shopping Center**, a 90,703 square foot community retail shopping center located in Taneytown, MD, is situated along East Baltimore Street (±13,000 VPD). The center is anchored by Kennie's Marketplace and is the only grocery anchored center in the area. Other co-tenants such as Family Dollar, Advance-Auto Parts, and Anytime Fitness, just to name a few. 4,200 SF will be available first quarter of 2023. The lease rate is \$13.00/SF NNN.

TRAFFIC COUNTS: E Baltimore Street - ± 13,000 VPD