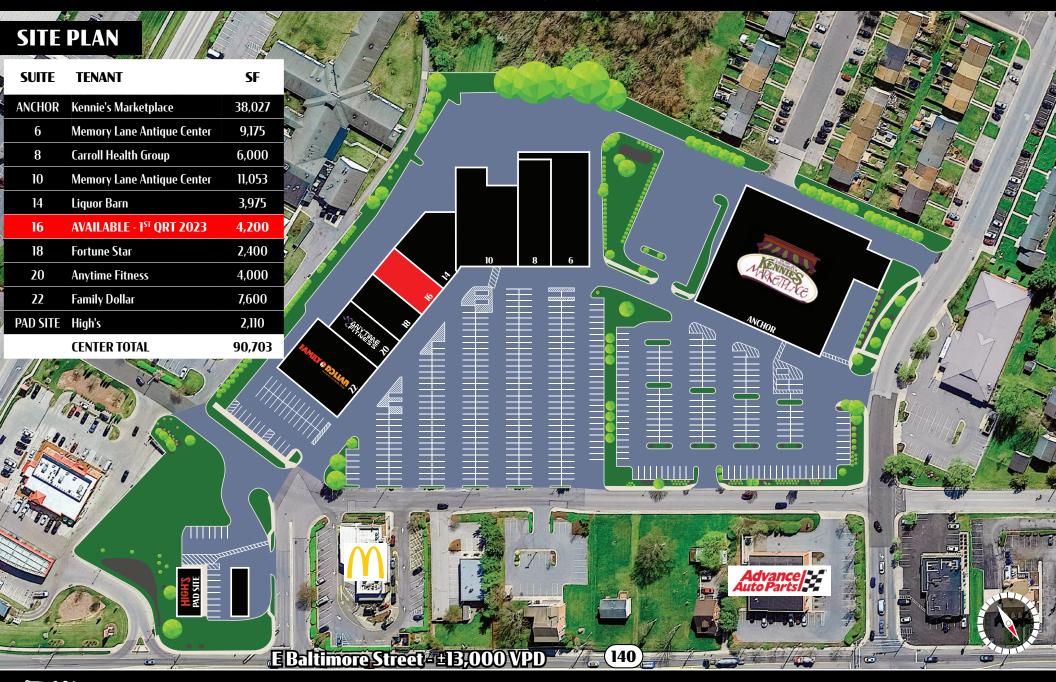

### **Property Overview**

**Taneytown Shopping Center**, a 90,703 square foot community retail shopping center located in Taneytown, MD, is situated along East Baltimore Street (±13,000 VPD). The center is anchored by Kennie's Marketplace and is the only grocery anchored center in the area. Other co-tenants such as Family Dollar, Advance-Auto Parts, and Anytime Fitness, just to name a few. 4,200 SF will be available first quarter of 2023. The lease rate is \$13.00/SF NNN.

TRAFFIC COUNTS: E Baltimore Street - ± 13,000 VPD