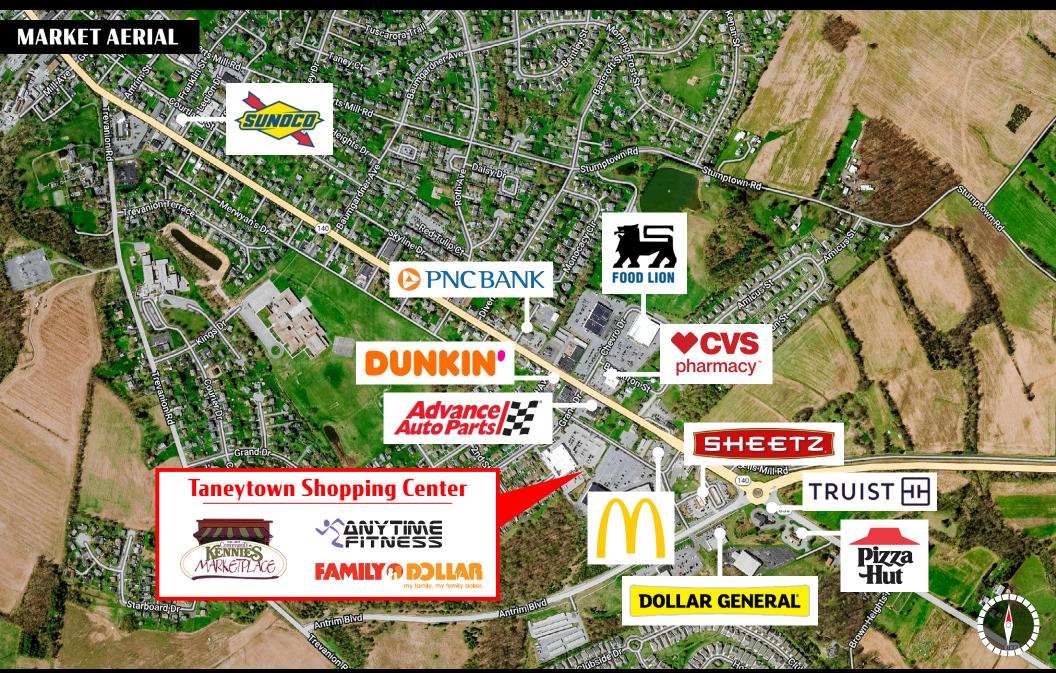

### Location

Taneytown Shopping Center is strategically positioned with significant frontage along one of the market's primary retail corridors in Taneytown. The center benefits from the high-volume traffic of East Baltimore Street, which is one of the area heaviest traveled roadways/ East Baltimore Street acts as the area's focal points for retail, with a trade area that extends out further than 10-15 miles, attracting a vast customer base. With Taneytown Shopping Center being grocery anchored, the center drives a high volume of daily traffic, offering increased visibility and exposure.

### Trade Area

The site shows a 7 mile radius demographic of over 23,033 people with households incomes of more than \$97,413 and daytime employment demographics equality as strong with 21,842. The demographics within a 3 miles radius include 8,518 people in 3,200 homes.