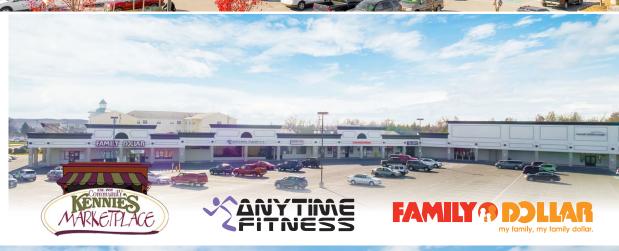

### **Property Overview**

**Taneytown Shopping Center**, a 90,703 square foot community retail shopping center located in Taneytown, MD, is situated along East Baltimore Street (±13,000 VPD). The center is anchored by Kennie's Marketplace and is the only grocery anchored center in the area. Other co-tenants such as Family Dollar, Advance-Auto Parts, and Anytime Fitness, just to name a few. 4,200 SF will be available first quarter of 2023. The lease rate is \$13.00/SF NNN.