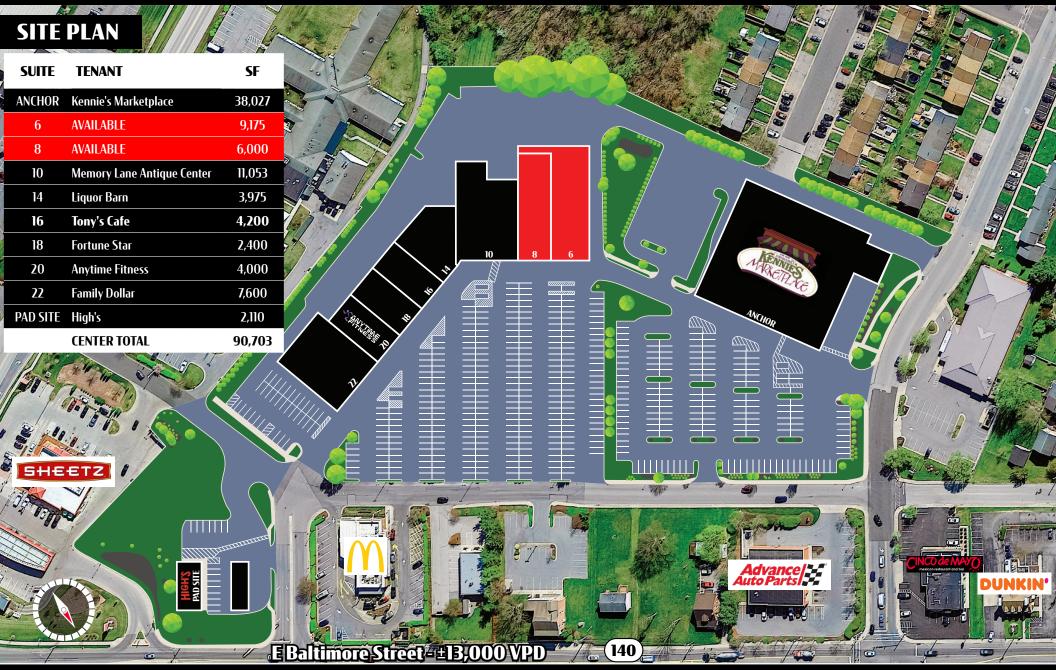

## **Property Overview**

**Taneytown Shopping Center**, a 90,703 square foot community retail shopping center located in Taneytown, MD, is situated along East Baltimore Street (±13,000 VPD). The center is anchored by Kennie's Marketplace and is the only grocery anchored center in the area. Other co-tenants such as Family Dollar, Advance-Auto Parts, and Anytime Fitness, just to name a few. The lease rate is \$9.50/SF plus \$2.25/SF NNN. Space 11 is finish out as a medical facility. Suite 12's build out was designed for multiple vendors.