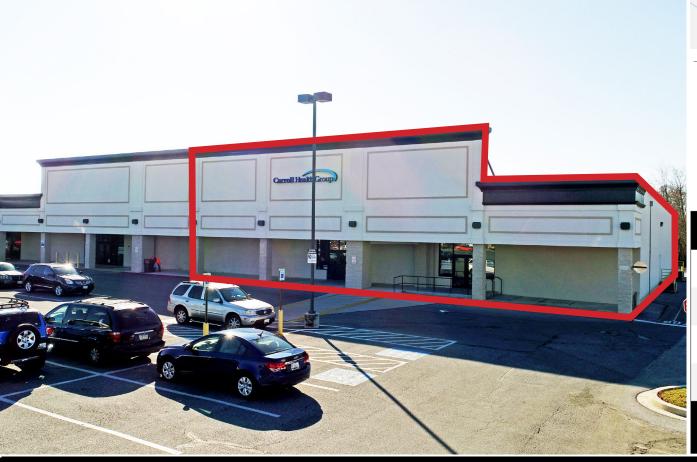

## **Property Overview**

**Taneytown Shopping Center**, a 90,703 square foot community retail shopping center located in Taneytown, MD, is situated along East Baltimore Street (±13,000 VPD). The center is anchored by Kennie's Marketplace and is the only grocery anchored center in the area. Other co-tenants such as Family Dollar, Advance-Auto Parts, and Anytime Fitness, just to name a few. The lease rate is \$9.50/SF plus \$2.25/SF NNN. Space 11 is finish out as a medical facility. Suite 12's build out was designed for multiple vendors.