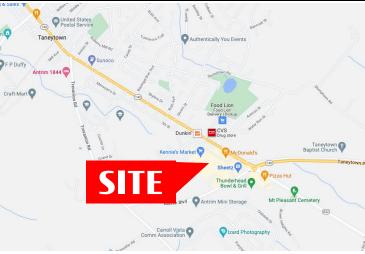

## Location

Taneytown Shopping Center is strategically positioned with significant frontage along one of the market's primary retail corridors in Taneytown. The center benefits from the high-volume traffic of East Baltimore Street, which is one of the area heaviest traveled roadways. East Baltimore Street acts as the area's focal points for retail, with a trade area that extends out further than 10-15 miles, attracting a vast customer base. With Taneytown Shopping Center being grocery anchored, the center drives a high volume of daily traffic, offering increased visibility and exposure.

TRAFFIC COUNTS: E Baltimore Street - ± 13,000 VPD