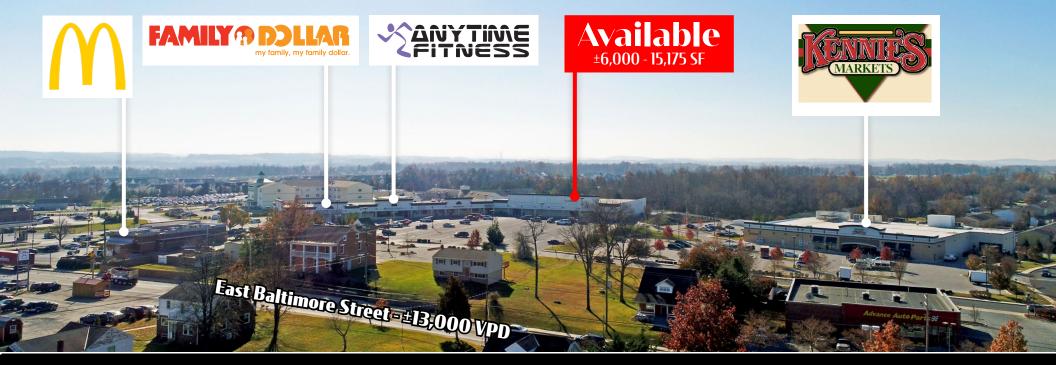

## **Property Overview**

**Taneytown Shopping Center**, a 90,703 square foot community retail shopping center located in Taneytown, MD, is situated along East Baltimore Street (±13,000 VPD). The center is anchored by Kennie's Marketplace and is the only grocery anchored center in the area. Other co-tenants such as Family Dollar, Advance-Auto Parts, and Anytime Fitness, just to name a few. The lease rate is \$9.50/SF plus \$2.25/SF NNN. Space 11 is finish out as a medical facility. Suite 12's build out was designed for multiple vendors.

## Location

Taneytown Shopping Center is strategically positioned with significant frontage along one of the market's primary retail corridors in Taneytown. The center benefits from the high-volume traffic of East Baltimore Street, which is one of the area heaviest traveled roadways. East Baltimore Street acts as the area's focal points for retail, with a trade area that extends out further than 10-15 miles, attracting a vast customer base. With Taneytown Shopping Center being grocery anchored, the center drives a high volume of daily traffic, offering increased visibility and exposure.