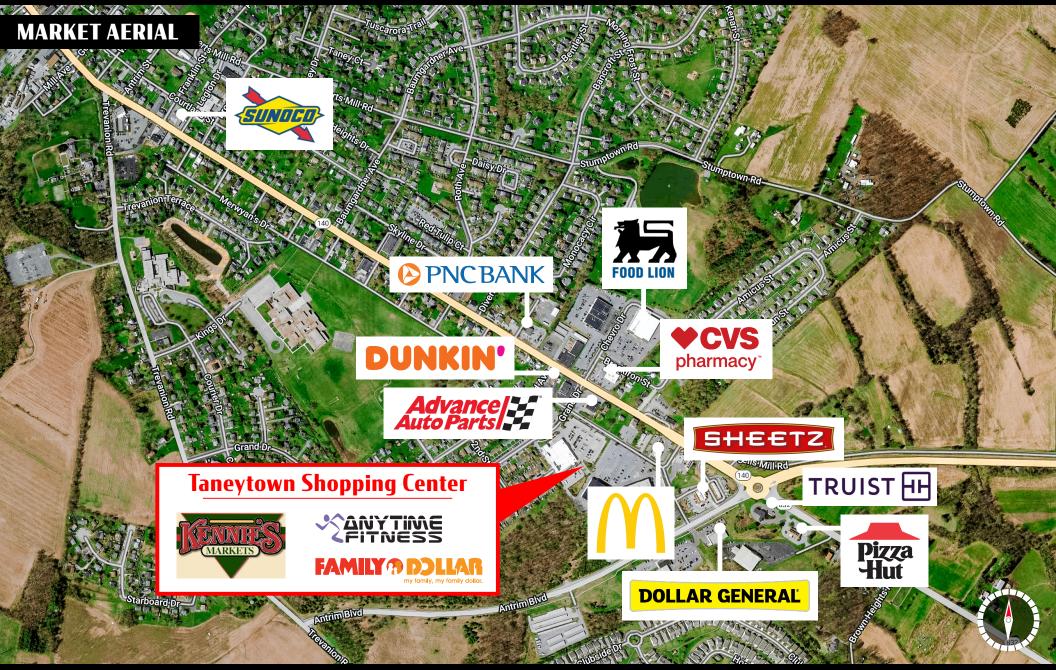

## Location

Taneytown Shopping Center is strategically positioned with significant frontage along one of the market's primary retail corridors in Taneytown. The center benefits from the high-volume traffic of East Baltimore Street, which is one of the area heaviest traveled roadways. East Baltimore Street acts as the area's focal points for retail, with a trade area that extends out further than 10-15 miles, attracting a vast customer base. With Taneytown Shopping Center being grocery anchored, the center drives a high volume of daily traffic, offering increased visibility and exposure.