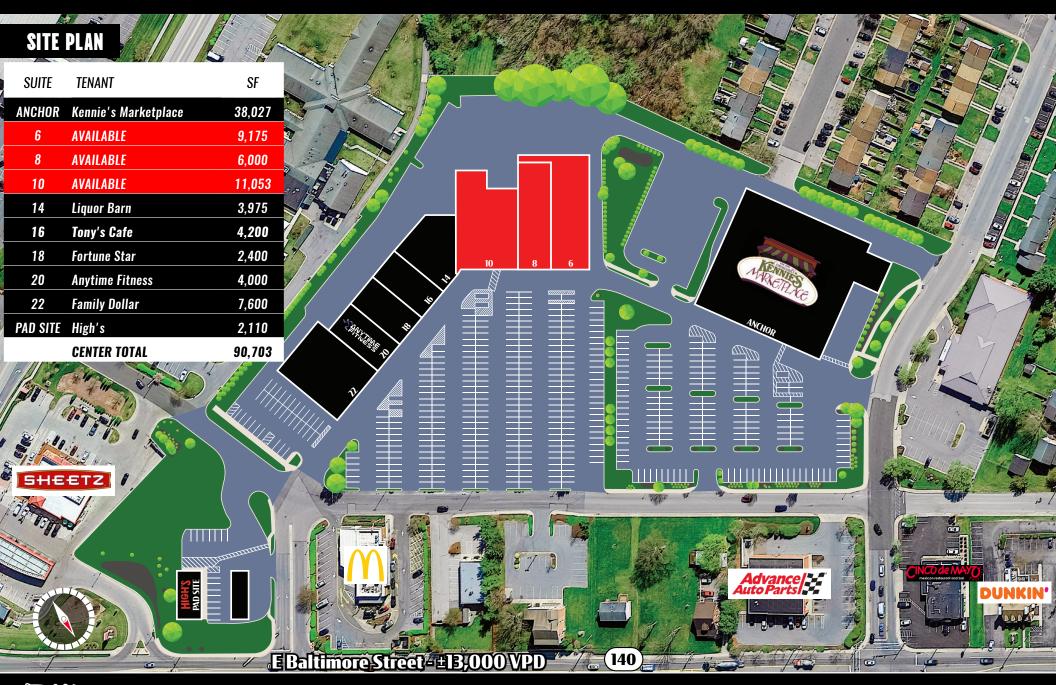

### **PROPERTY OVERVIEW**

Taneytown Shopping Center, a 90,703 square foot community retail shopping center located in Taneytown, MD, is situated along East Baltimore Street (±13,000 VPD). The center is anchored by Kennie's Marketplace and is the only grocery anchored center in the area. Other co-tenants such as Family Dollar, Advance-Auto Parts, and Anytime Fitness, just to name a few. The lease rate is \$12.00/SF plus \$2.40/SF NNN. Space 8 is finish out as a medical facility. Suite 6 & 10's build out was designed for multiple vendors.