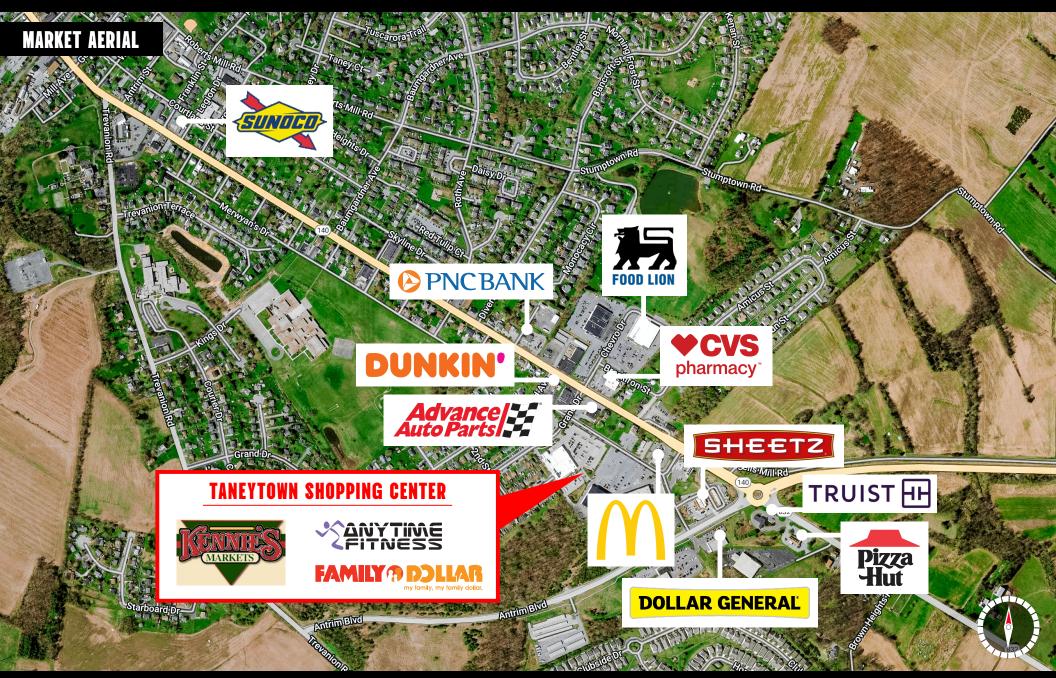

### **PROPERTY OVERVIEW**

Taneytown Shopping Center, a 90,703 square foot community retail shopping center located in Taneytown, MD, is situated along East Baltimore Street (±13,000 VPD). The center is anchored by Kennie's Marketplace and is the only grocery anchored center in the area. Other co-tenants such as Family Dollar, Advance-Auto Parts, and Anytime Fitness, just to name a few. The lease rate is \$12.00/SF plus \$2.40/SF NNN. Space 8 is finish out as a medical facility. Suite 6 & 10's build out was designed for multiple vendors.

## LOCATION

Taneytown Shopping Center is strategically positioned with significant frontage along one of the market's primary retail corridors in Taneytown. The center benefits from the high-volume traffic of East Baltimore Street, which is one of the area heaviest traveled roadways. East Baltimore Street acts as the area's focal points for retail, with a trade area that extends out further than 10-15 miles, attracting a vast customer base. With Taneytown Shopping Center being grocery anchored, the center drives a high volume of daily traffic, offering increased visibility and exposure.