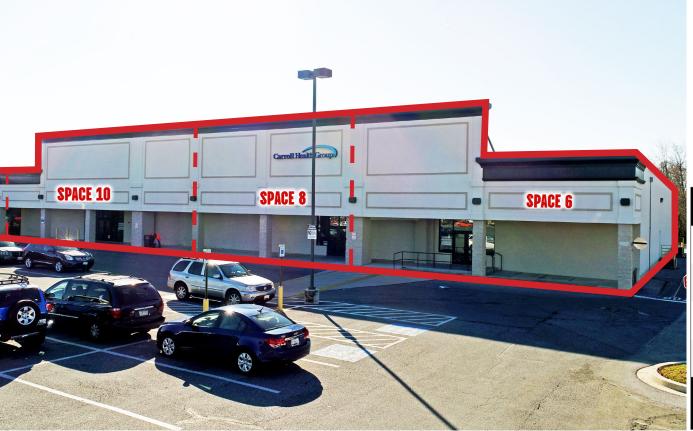

### **PROPERTY OVERVIEW**

Taneytown Shopping Center, a 90,703 square foot community retail shopping center located in Taneytown, MD, is situated along East Baltimore Street (±13,000 VPD). The center is anchored by Kennie's Marketplace and is the only grocery anchored center in the area. Other co-tenants such as Family Dollar, Advance-Auto Parts, and Anytime Fitness, just to name a few. The lease rate is \$12.00/SF plus \$2.40/SF NNN. Space 8 is finish out as a medical facility. Suite 6 & 10's build out was designed for multiple vendors.