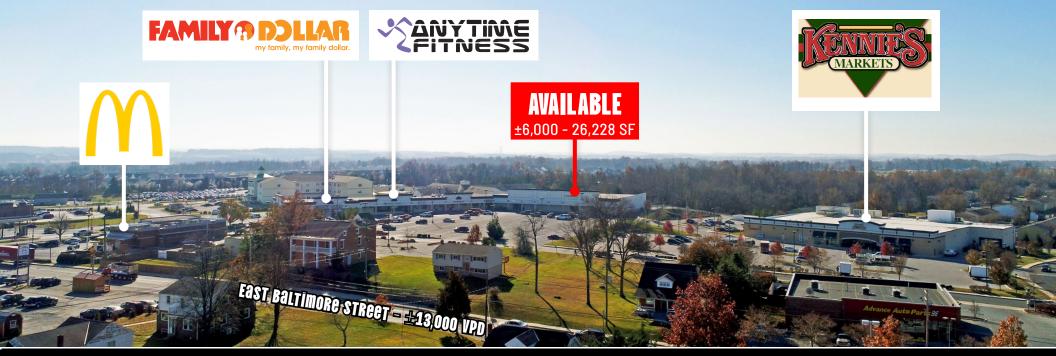

### **PROPERTY OVERVIEW**

Taneytown Shopping Center, a 90,703 square foot community retail shopping center located in Taneytown, MD, is situated along East Baltimore Street (±13,000 VPD). The center is anchored by Kennie's Marketplace and is the only grocery anchored center in the area. Other co-tenants such as Family Dollar, Advance-Auto Parts, and Anytime Fitness, just to name a few. The lease rate is \$12.00/SF plus \$2.40/SF NNN. Space 8 is finish out as a medical facility. Suite 6 & 10's build out was designed for multiple vendors.

## LOCATION

Taneytown Shopping Center is strategically positioned with significant frontage along one of the market's primary retail corridors in Taneytown. The center benefits from the high-volume traffic of East Baltimore Street, which is one of the area heaviest traveled roadways. East Baltimore Street acts as the area's focal points for retail, with a trade area that extends out further than 10-15 miles, attracting a vast customer base. With Taneytown Shopping Center being grocery anchored, the center drives a high volume of daily traffic, offering increased visibility and exposure.