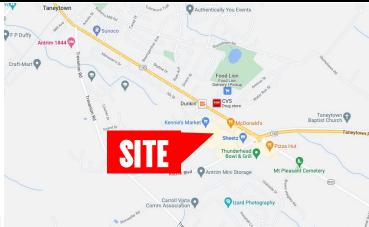

## LOCATION

Taneytown Shopping Center is strategically positioned with significant frontage along one of the market's primary retail corridors in Taneytown. The center benefits from the high-volume traffic of East Baltimore Street, which is one of the area heaviest traveled roadways. East Baltimore Street acts as the area's focal points for retail, with a trade area that extends out further than 10-15 miles, attracting a vast customer base. With Taneytown Shopping Center being grocery anchored, the center drives a high volume of daily traffic, offering increased visibility and exposure.