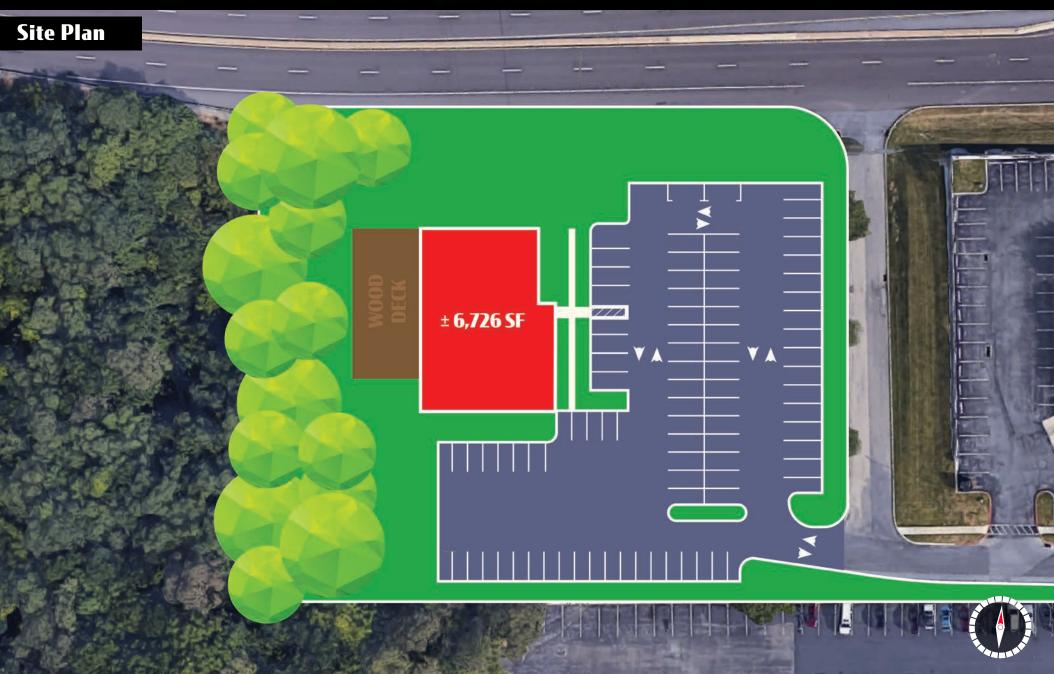

### 3523 Union Deposit | Harrisburg, PA 17109

± 6,726 SF Former Restaurant Space Available