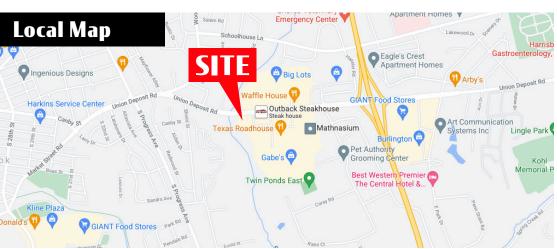

#### **Property Overview**

**3523 Union Deposit** road is located on an outparcel of Union Square Shopping Center, a 320,033 square foot, groceryanchored, neighborhood community center strategically located off Interstate 83 along Union Deposit Road in the densely populated East Shore of Harrisburg, PA. Union Square is anchored by Weis, Gabes & Salvation Army with other co-tenancy such as Starbucks, Sprint, Great Clips, and Chuck E. Chees just to name a few. Union Square also contains a variety destination pad sites with exceptional frontage along Union Deposit Road including Texas Roadhouse, Wendy's, Chipotle, and Hibachi Grill & Sushi Bar.

#### Location

3523 Union Deposit Road is ideally positioned at an exceptional location with outstanding highway access to I-83, and heavily travelled U.S. Routes 22 to the North and 322 to the South. The combined traffic count on I-83 and Union Deposit Road exceed 100,000 vehicles per day. 3523 Union Deposit Road has ease of access by way of a signalized intersection and 2 additional entrances and exits along Union Deposit, one of which gives direct access to the pad. The primary shopping distribution for all East Shore Harrisburg is on Union Deposit Road and Route 22, which are less than one mile apart on Interstate 83.