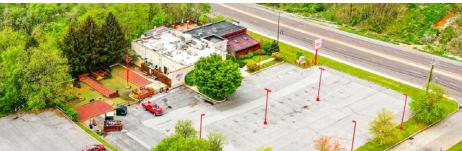

#### **Property Overview**

**3523 Union Deposit** road is located on an outparcel of Union Square Shopping Center, a 320,033 square foot, groceryanchored, neighborhood community center strategically located off Interstate 83 along Union Deposit Road in the densely populated East Shore of Harrisburg, PA. Union Square is anchored by Weis, Gabes & Salvation Army with other co-tenancy such as Starbucks, Sprint, Great Clips, and Chuck E. Chees just to name a few. Union Square also contains a variety destination pad sites with exceptional frontage along Union Deposit Road including Texas Roadhouse, Wendy's, Chipotle, and Hibachi Grill & Sushi Bar.

#### Location

3523 Union Deposit Road is ideally positioned at an exceptional location with outstanding highway access to I-83, and heavily travelled U.S. Routes 22 to the North and 322 to the South. The combined traffic count on I-83 and Union Deposit Road exceed 100,000 vehicles per day. 3523 Union Deposit Road has ease of access by way of a signalized intersection and 2 additional entrances and exits along Union Deposit, one of which gives direct access to the pad. The primary shopping distribution for all East Shore Harrisburg is on Union Deposit Road and Route 22, which are less than one mile apart on Interstate 83.