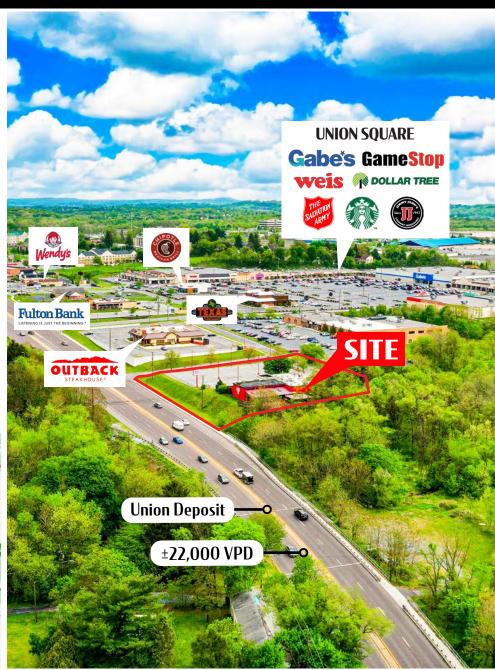

#### **Property Overview**

**3523 Union Deposit** road is located on an outparcel of Union Square Shopping Center, a 320,033 square foot, groceryanchored, neighborhood community center strategically located off Interstate 83 along Union Deposit Road in the densely populated East Shore of Harrisburg, PA. Union Square is anchored by Weis, Gabes & Salvation Army with other co-tenancy such as Starbucks, Sprint, Great Clips, and Chuck E. Chees just to name a few. Union Square also contains a variety destination pad sites with exceptional frontage along Union Deposit Road including Texas Roadhouse, Wendy's, Chipotle, and Hibachi Grill & Sushi Bar.

RAFFIC COUNTS: Union Deposit - ±22,000 VPD

ABE KHAN | BRAD ROHRBAUGH | CHAD STINE 717.843.5555 www.bennettwilliams.com

York Office: 3528 Concord Rd. York, PA 17402 Exton Office: 1 East Uwchlan Avenue, Suite 409, Exton, PA 19341 Lancaster Office: 150 Farmington Lane, Suite 201, Lancaster, PA 17601

#### Location

3523 Union Deposit Road is ideally positioned at an exceptional location with outstanding highway access to I-83, and heavily travelled U.S. Routes 22 to the North and 322 to the South. The combined traffic count on I-83 and Union Deposit Road exceed 100,000 vehicles per day. 3523 Union Deposit Road has ease of access by way of a signalized intersection and 2 additional entrances and exits along Union Deposit, one of which gives direct access to the pad. The primary shopping distribution for all East Shore Harrisburg is on Union Deposit Road and Route 22, which are less than one mile apart on Interstate 83.