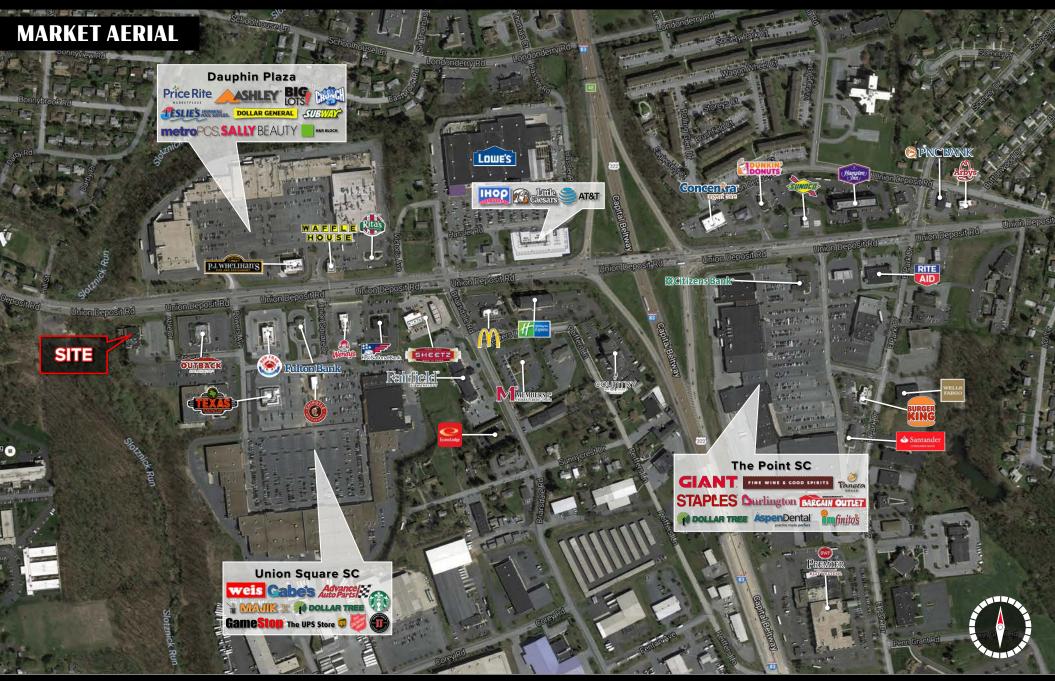

#### **Property Overview**

**3523 Union Deposit** road is located on an outparcel of Union Square Shopping Center, a 320,033 square foot, groceryanchored, neighborhood community center strategically located off Interstate 83 along Union Deposit Road in the densely populated East Shore of Harrisburg, PA. Union Square is anchored by Weis, Gabes & Salvation Army with other co-tenancy such as Starbucks, Sprint, Great Clips, and Chuck E. Chees just to name a few. Union Square also contains a variety destination pad sites with exceptional frontage along Union Deposit Road including Texas Roadhouse, Wendy's, Chipotle, and Hibachi Grill & Sushi Bar.

#### Location

3523 Union Deposit Road is ideally positioned at an exceptional location with outstanding highway access to I-83, and heavily travelled U.S. Routes 22 to the North and 322 to the South. The combined traffic count on I-83 and Union Deposit Road exceed 100,000 vehicles per day. 3523 Union Deposit Road has ease of access by way of a signalized intersection and 2 additional entrances and exits along Union Deposit, one of which gives direct access to the pad. The primary shopping distribution for all East Shore Harrisburg is on Union Deposit Road and Route 22, which are less than one mile apart on Interstate 83.