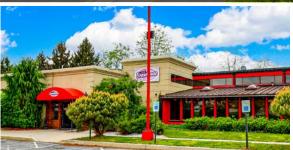

#### **Property Overview**

**3523 Union Deposit** road is located on an outparcel of Union Square Shopping Center, a 320,033 square foot, groceryanchored, neighborhood community center strategically located off Interstate 83 along Union Deposit Road in the densely populated East Shore of Harrisburg, PA. Union Square is anchored by Weis, Gabes & Salvation Army with other co-tenancy such as Starbucks, Sprint, Great Clips, and Chuck E. Chees just to name a few. Union Square also contains a variety destination pad sites with exceptional frontage along Union Deposit Road including Texas Roadhouse, Wendy's, Chipotle, and Hibachi Grill & Sushi Bar.

#### Location

3523 Union Deposit Road is ideally positioned at an exceptional location with outstanding highway access to I-83, and heavily travelled U.S. Routes 22 to the North and 322 to the South. The combined traffic count on I-83 and Union Deposit Road exceed 100,000 vehicles per day. 3523 Union Deposit Road has ease of access by way of a signalized intersection and 2 additional entrances and exits along Union Deposit, one of which gives direct access to the pad. The primary shopping distribution for all East Shore Harrisburg is on Union Deposit Road and Route 22, which are less than one mile apart on Interstate 83.