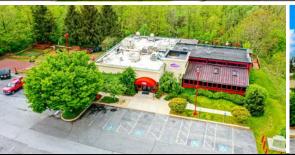

#### **Property Overview**

**3523 Union Deposit** road is located on an outparcel of Union Square Shopping Center, a 320,033 square foot, groceryanchored, neighborhood community center strategically located off Interstate 83 along Union Deposit Road in the densely populated East Shore of Harrisburg, PA. Union Square is anchored by Weis, Gabes & Salvation Army with other co-tenancy such as Starbucks, Sprint, Great Clips, and Chuck E. Chees just to name a few. Union Square also contains a variety destination pad sites with exceptional frontage along Union Deposit Road including Texas Roadhouse, Wendy's, Chipotle, and Hibachi Grill & Sushi Bar.

#### Location

3523 Union Deposit Road is ideally positioned at an exceptional location with outstanding highway access to I-83, and heavily travelled U.S. Routes 22 to the North and 322 to the South. The combined traffic count on I-83 and Union Deposit Road exceed 100,000 vehicles per day. 3523 Union Deposit Road has ease of access by way of a signalized intersection and 2 additional entrances and exits along Union Deposit, one of which gives direct access to the pad. The primary shopping distribution for all East Shore Harrisburg is on Union Deposit Road and Route 22, which are less than one mile apart on Interstate 83.