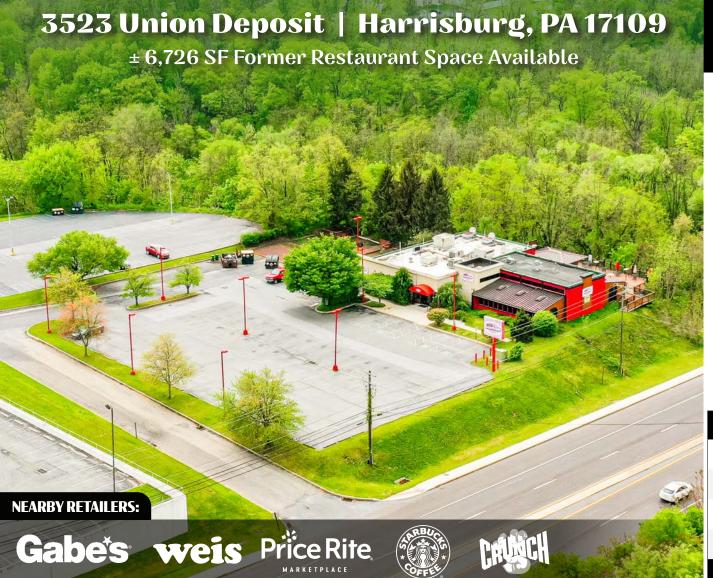

### 3523 Union Deposit | Harrisburg, PA 17109

± 6,726 SF Former Restaurant Space Available

#### **Property Overview**

**3523 Union Deposit** road is located on an outparcel of Union Square Shopping Center, a 320,033 square foot, groceryanchored, neighborhood community center strategically located off Interstate 83 along Union Deposit Road in the densely populated East Shore of Harrisburg, PA. Union Square is anchored by Weis, Gabes & Salvation Army with other co-tenancy such as Starbucks, Sprint, Great Clips, and Chuck E. Chees just to name a few. Union Square also contains a variety destination pad sites with exceptional frontage along Union Deposit Road including Texas Roadhouse, Wendy's, Chipotle, and Hibachi Grill & Sushi Bar.

#### Location

3523 Union Deposit Road is ideally positioned at an exceptional location with outstanding highway access to I-83, and heavily travelled U.S. Routes 22 to the North and 322 to the South. The combined traffic count on I-83 and Union Deposit Road exceed 100,000 vehicles per day. 3523 Union Deposit Road has ease of access by way of a signalized intersection and 2 additional entrances and exits along Union Deposit, one of which gives direct access to the pad. The primary shopping distribution for all East Shore Harrisburg is on Union Deposit Road and Route 22, which are less than one mile apart on Interstate 83.