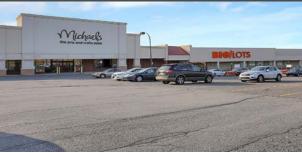

#### **PROJECT**

The Valmont Plaza is a 200,164 SF shopping center conveniently located in Hazleton, PA. The center is anchored by Michael's, Big Lots, and Tractor Supply. Anchor and inline space available including two pad sites at the entrance to the shopping center. Great location for retail, restaurant, professional and medical office.