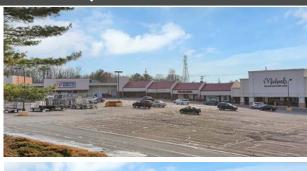

#### **PROJECT**

The Valmont Plaza is a 200,164 SF shopping center conveniently located in Hazleton, PA. The center is anchored by Michael's, Big Lots, and Tractor Supply. Anchor and inline space available including two pad sites at the entrance to the shopping center. Great location for retail, restaurant, professional and medical office.

#### LOCATION

Located on Route 93 just northwest of downtown Hazelton. Route 93 is a primary traffic artery that carries traffic in and out of the city out to the Laurel Mall and Interstate 81. The center is located at a traffic signal. There are approximately 22,000 cars traveling on Route 93 past the center each day. The center is conveniently located in the market next to Lowe's, Pet Smart, and Weis Markets. Other retailers in immediate area include Auto Zone, Applebee's, Arby's, Pizza Hut, and PA Wine and Spirits.