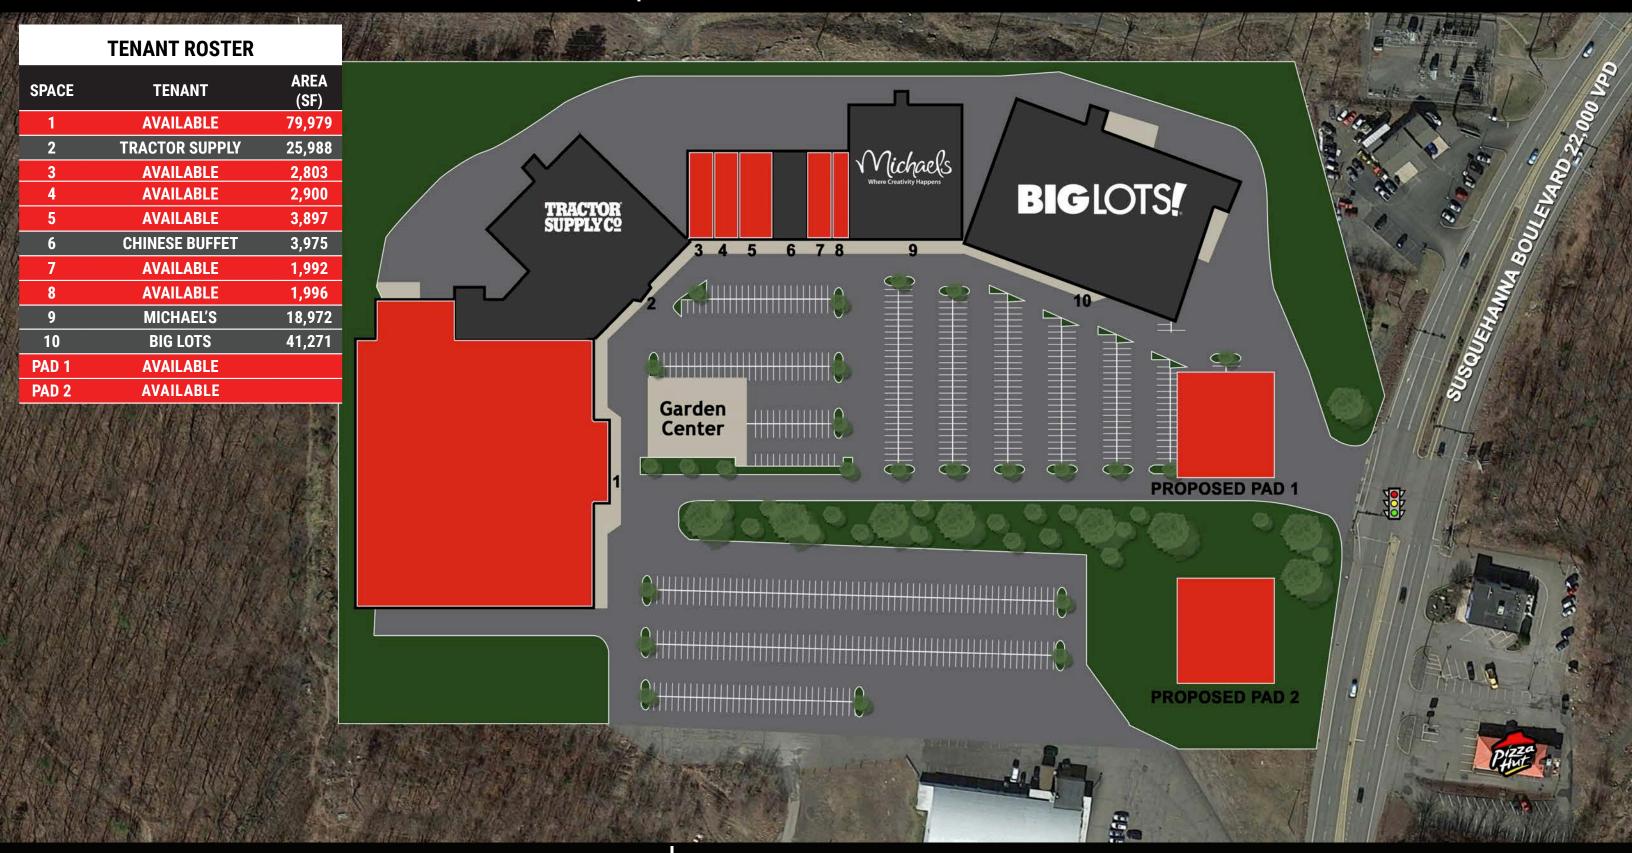

### **± 1,992 - 79,979 SF AVAILABLE | FOR LEASE**

#### **PROJECT**

The Valmont Plaza is a 200,164 SF shopping center conveniently located in Hazleton, PA. The center is anchored by Michael's, Big Lots, and Tractor Supply. Anchor and inline space available including two pad sites at the entrance to the shopping center. Great location for retail, restaurant, professional and medical office.