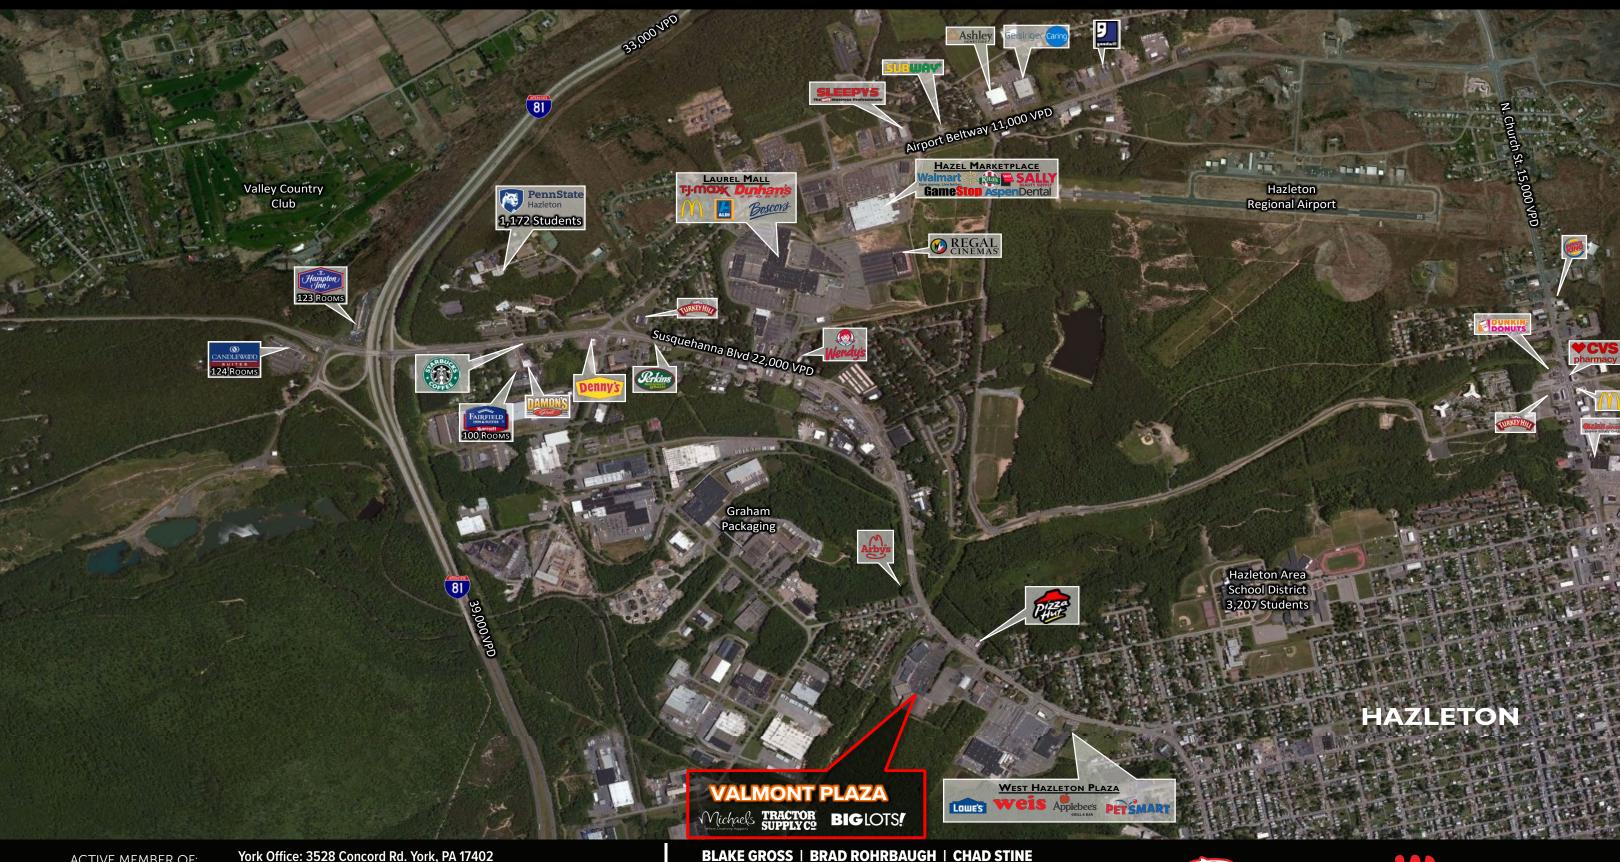

#### LOCATION

Located on Route 93 just northwest of downtown Hazelton. Route 93 is a primary traffic artery that carries traffic in and out of the city out to the Laurel Mall and Interstate 81. The center is located at a traffic signal. There are approximately 22,000 cars traveling on Route 93 past the center each day. The center is conveniently located in the market next to Lowe's, Pet Smart, and Weis Markets. Other retailers in immediate area include Auto Zone, Applebee's, Arby's, Pizza Hut, and PA Wine and Spirits.

#### TRADE AREA

Hazleton is located approximately 30 minutes south of Wilkes-Barre and an hour north of Harrisburg. There has been a significant amount of industrial growth in the area because of the easy access to Interstate 81 and Interstate 80. Both of these highways carry traffic east/west and north/south through the state. There are approximately 103,653 people and 43,524 households located within 20 minutes of the shopping center.