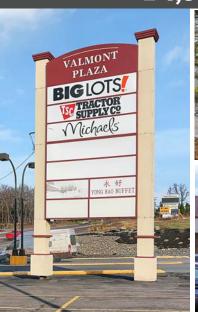

### VALMONT PLAZA

290 Susquehanna Blvd. | Hazleton, PA | 18202

#### **PROJECT**

The Valmont Plaza is a 200,164 SF shopping center conveniently located in Hazleton, PA. The center is anchored by Michael's, Big Lots, and Tractor Supply. Anchor and inline space available including two pad sites at the entrance to the shopping center. Great location for retail, restaurant, professional and medical office.