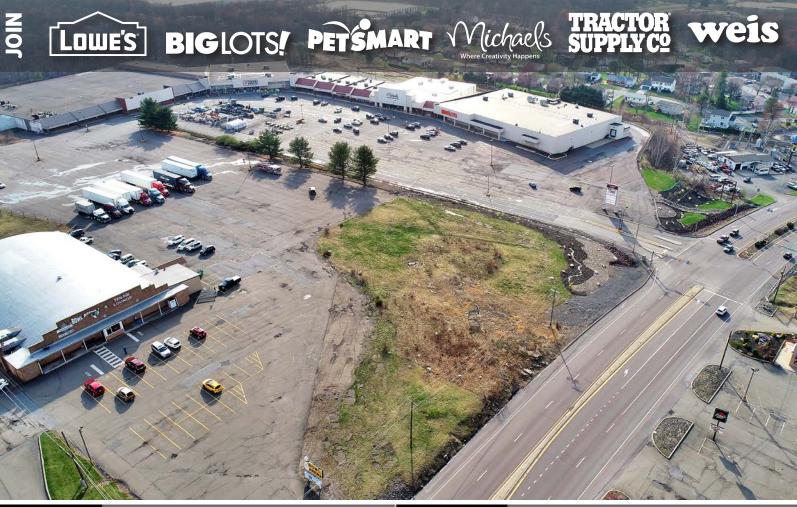

#### **PROJECT**

The Valmont Plaza is a 200,164 SF shopping center conveniently located in Hazleton, PA. The center is anchored by Michael's, Big Lots, and Tractor Supply. Anchor and inline space available including two pad sites at the entrance to the shopping center. Great location for retail, restaurant, professional and medical office.

#### LOCATION

Located on Route 93 just northwest of downtown Hazelton. Route 93 is a primary traffic artery that carries traffic in and out of the city out to the Laurel Mall and Interstate 81. The center is located at a traffic signal. There are approximately 22,000 cars traveling on Route 93 past the center each day. The center is conveniently located in the market next to Lowe's, Pet Smart, and Weis Markets. Other retailers in immediate area include Auto Zone, Applebee's, Arby's, Pizza Hut, and PA Wine and Spirits.