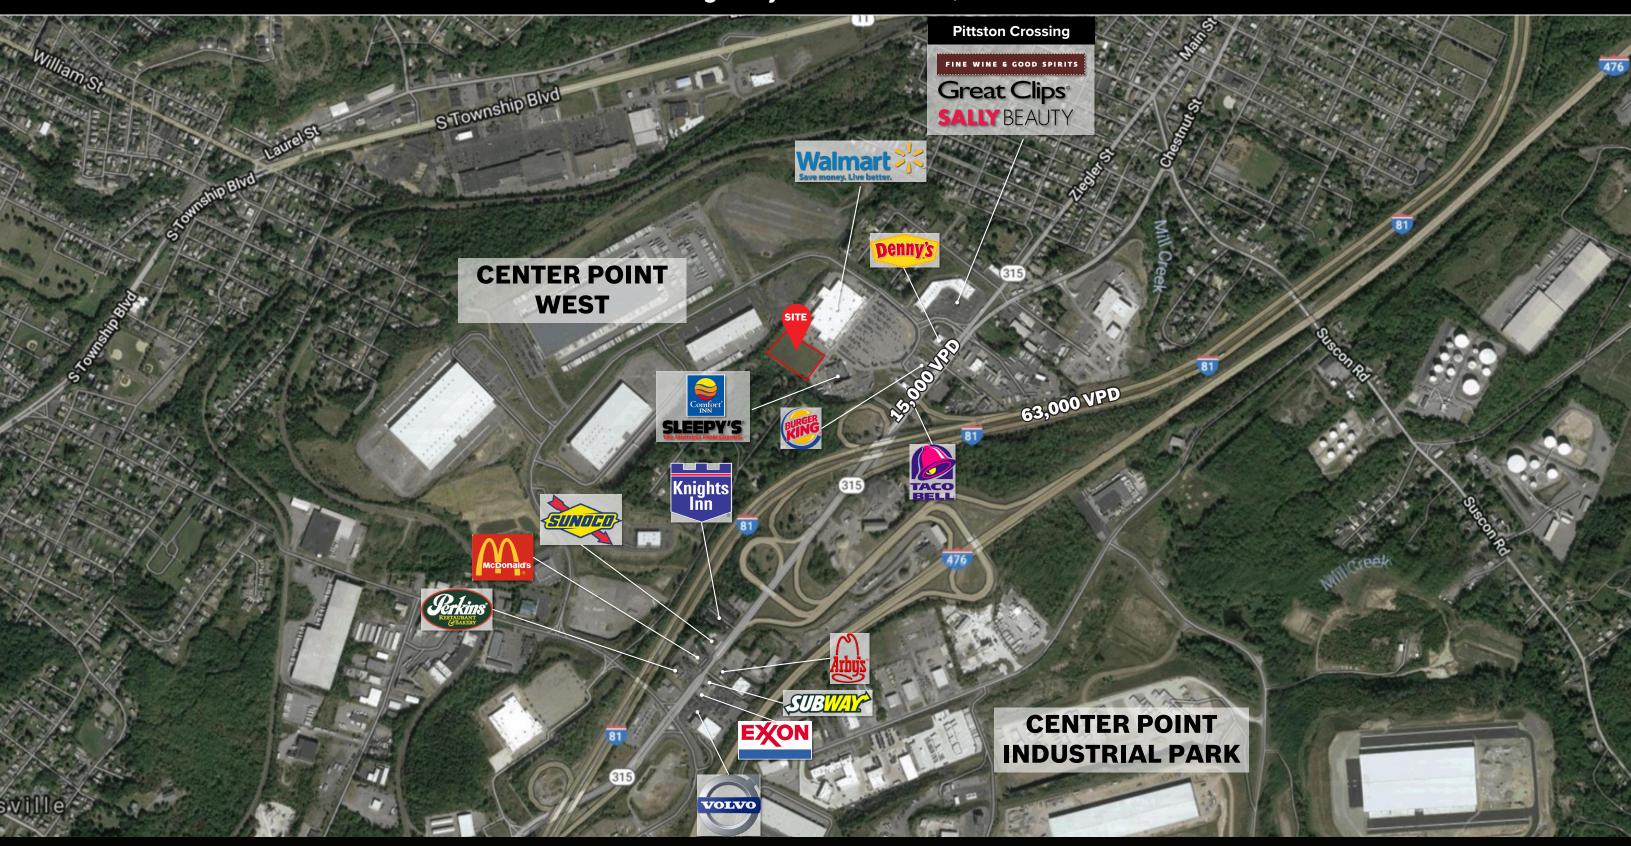

#### **PROJECT**

3.42 Acre commercial pad for sale adjacent to Wal-Mart in Pittston. Property has access to a traffic signal on Route 315. Level pad ready for development.

#### LOCATION

The pad is Located adjacent to Wal-Mart and a retail building anchored by Mattress Firm. On the other side of Mattress Firm there is a Comfort Inn. Out front on the pads of the Wal-Mart there is a Taco Bell, Burger King, Denny's, and an approximate 30,000 SF retail strip anchored by Pet Supplies Plus. Other tenants include Sally Beauty, Great Clips, and PA Wine and Spirits. The pad available next to Wal-Mart would be good for professional medical office, retail, or hotel.

#### TRADE AREA

Pittston is located on the north side of the Wilkes-Barre, PA market. The Wal-Mart is located in a very busy area of Rte 315. Rte 315 is a main traffic artery used by the locals to travel north/south. The center is surrounded by a mix of residential, retail/commercial, and industrial and is located just off of I-81 and the PA Turnpike interchange. It is less than 1 mile from the Center Point Industrial Park that contains over 8.3 million SF of office and industrial buildings with 5,400 employees.

15,000 VPD

York Office: 3528 Concord Rd. York, PA 17402 Exton Office: 1 East Uwchlan Avenue. Suite 409. Exton. PA 19341 Lancaster Office: 150 Farmington Lane, Suite 201, Lancaster, PA 17601