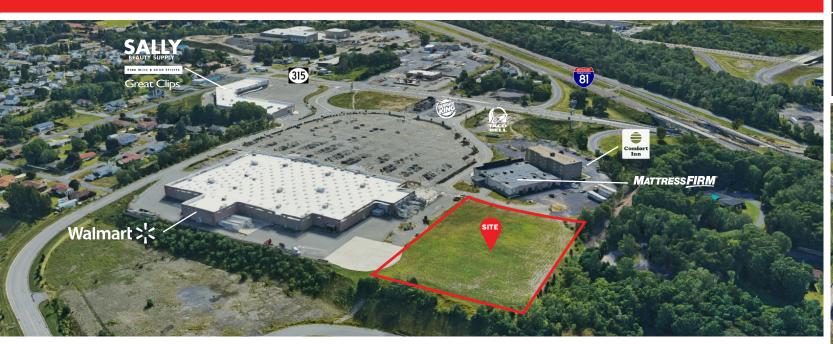

#### **PROJECT**

3.42 Acre commercial pad for sale adjacent to Wal-Mart in Pittston. Property has access to a traffic signal on Route 315. Level pad ready for development.

#### LOCATION

The pad is Located adjacent to Wal-Mart and a retail building anchored by Mattress Firm. On the other side of Mattress Firm there is a Comfort Inn. Out front on the pads of the Wal-Mart there is a Taco Bell, Burger King, Denny's, and an approximate 30,000 SF retail strip anchored by Pet Supplies Plus. Other tenants include Sally Beauty, Great Clips, and PA Wine and Spirits. The pad available next to Wal-Mart would be good for professional medical office, retail, or hotel.

#### TRADE AREA

Pittston is located on the north side of the Wilkes-Barre, PA market. The Wal-Mart is located in a very busy area of Rte 315. Rte 315 is a main traffic artery used by the locals to travel north/south. The center is surrounded by a mix of residential, retail/commercial, and industrial and is located just off of I-81 and the PA Turnpike interchange. It is less than 1 mile from the Center Point Industrial Park that contains over 8.3 million SF of office and industrial buildings with 5,400 employees.