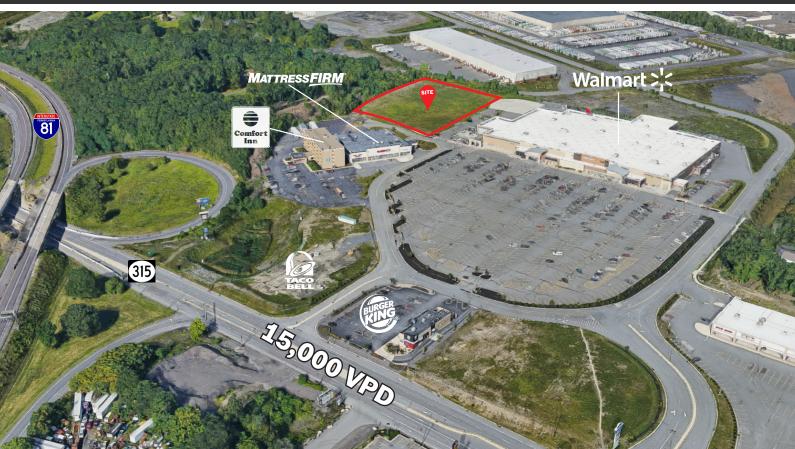

#### LOCATION

The pad is Located adjacent to Wal-Mart and a retail building anchored by Mattress Firm. On the other side of Mattress Firm there is a Comfort Inn. Out front on the pads of the Wal-Mart there is a Taco Bell, Burger King, Denny's, and an approximate 30,000 SF retail strip anchored by Pet Supplies Plus. Other tenants include Sally Beauty, Great Clips, and PA Wine and Spirits. The pad available next to Wal-Mart would be good for professional medical office, retail, or hotel.

#### TRADE AREA

Pittston is located on the north side of the Wilkes-Barre, PA market. The Wal-Mart is located in a very busy area of Rte 315. Rte 315 is a main traffic artery used by the locals to travel north/south. The center is surrounded by a mix of residential, retail/commercial, and industrial and is located just off of I-81 and the PA Turnpike interchange. It is less than 1 mile from the Center Point Industrial Park that contains over 8.3 million SF of office and industrial buildings with 5,400 employees.

15,000 VPD

York Office: 3528 Concord Rd. York, PA 17402 Exton Office: 1 East Uwchlan Avenue. Suite 409. Exton. PA 19341 Lancaster Office: 150 Farmington Lane, Suite 201, Lancaster, PA 17601