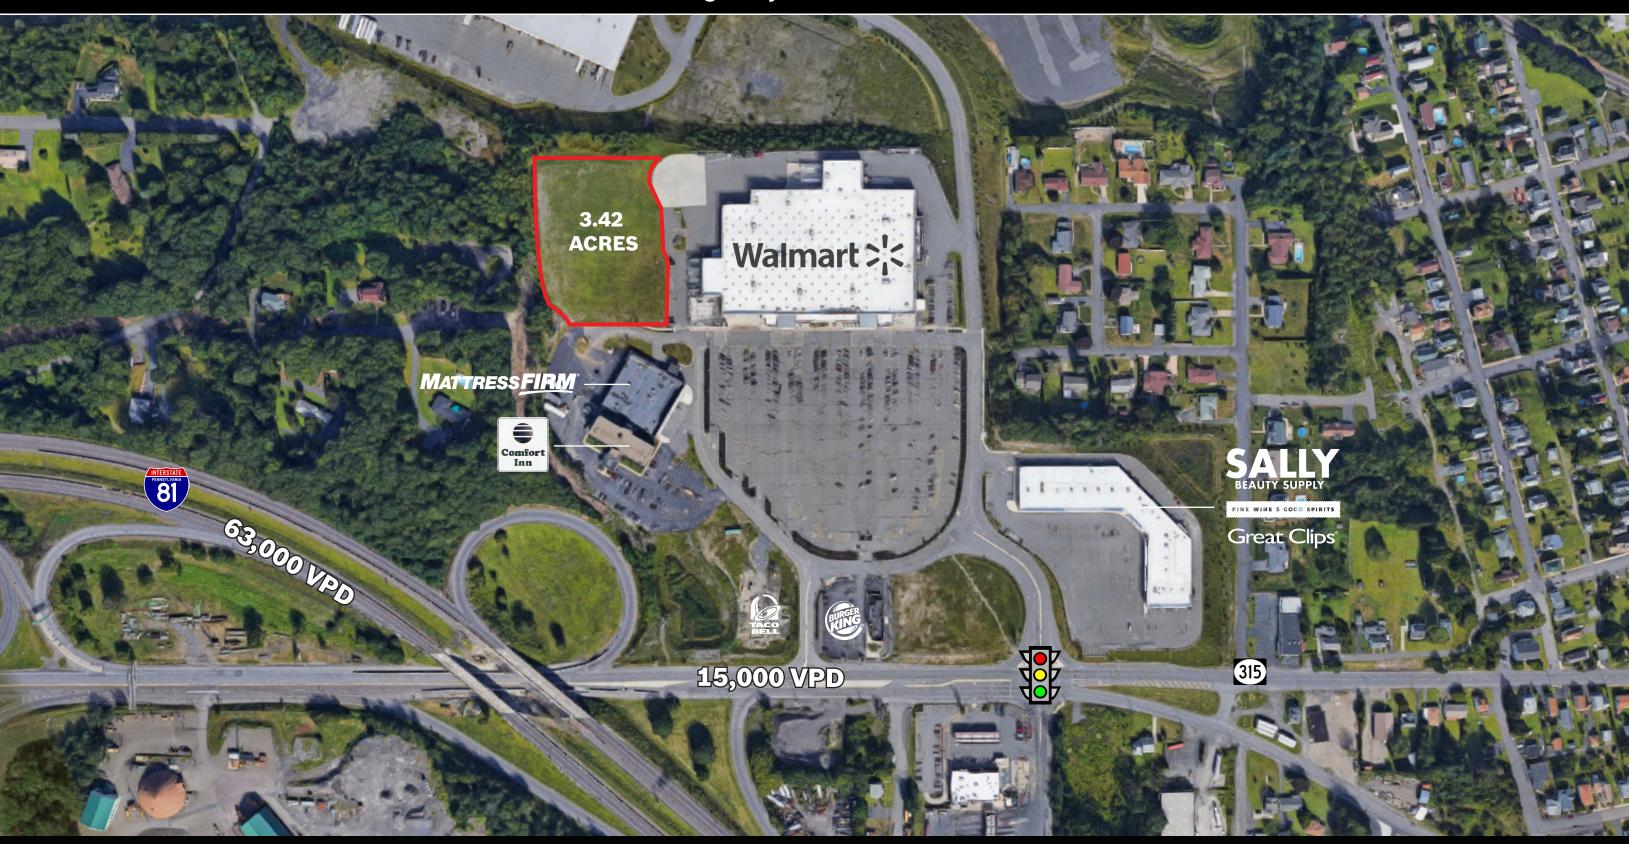

### **± 3.42 ACRES AVAILABLE | FOR SALE**

#### **PROJECT**

3.42 Acre commercial pad for sale adjacent to Wal-Mart in Pittston. Property has access to a traffic signal on Route 315. Level pad ready for development.

#### LOCATION

The pad is Located adjacent to Wal-Mart and a retail building anchored by Mattress Firm. On the other side of Mattress Firm there is a Comfort Inn. Out front on the pads of the Wal-Mart there is a Taco Bell, Burger King, Denny's, and an approximate 30,000 SF retail strip anchored by Pet Supplies Plus. Other tenants include Sally Beauty, Great Clips, and PA Wine and Spirits. The pad available next to Wal-Mart would be good for professional medical office, retail, or hotel.

#### TRADE AREA

Pittston is located on the north side of the Wilkes-Barre, PA market. The Wal-Mart is located in a very busy area of Rte 315. Rte 315 is a main traffic artery used by the locals to travel north/south. The center is surrounded by a mix of residential, retail/commercial, and industrial and is located just off of I-81 and the PA Turnpike interchange. It is less than 1 mile from the Center Point Industrial Park that contains over 8.3 million SF of office and industrial buildings with 5,400 employees.

15,000 VPD

York Office: 3528 Concord Rd. York, PA 17402 Exton Office: 1 East Uwchlan Avenue. Suite 409. Exton. PA 19341 Lancaster Office: 150 Farmington Lane, Suite 201, Lancaster, PA 17601