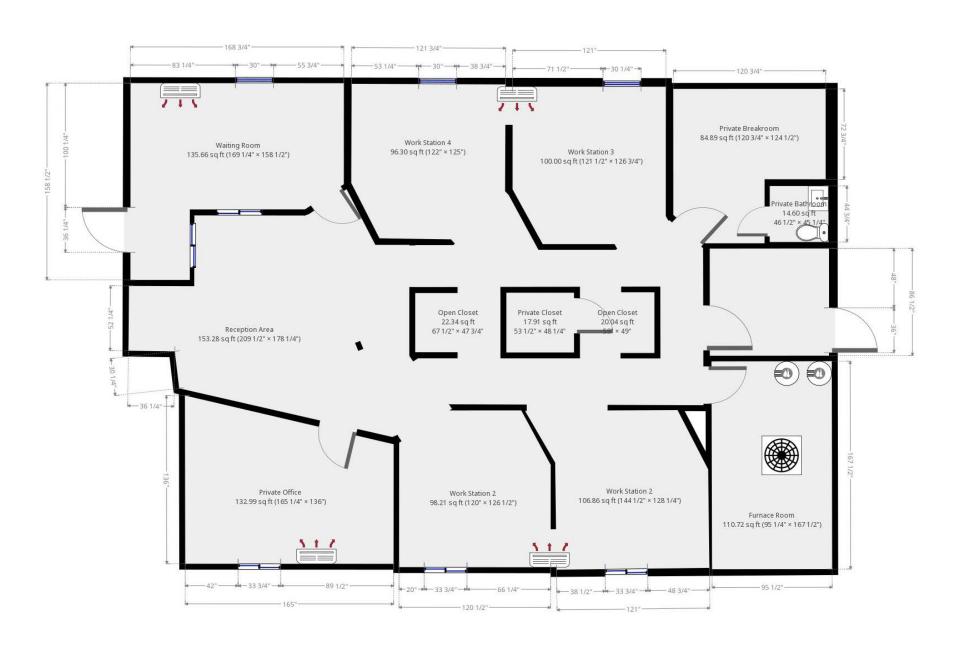

## **Property Overview**

**Waterford Professional Center**: Professional office space for lease, conveniently located at Route 24/South Cape Horn Road. Suite 6D located in Building #2 is 1,500 SF with multiple offices, breakroom, and private restroom. \$1,745 per month plus electric & gas. There is a one time \$75.00 non-refundable application fee for all new tenants and must be paid up front. Landlord will consider a fit out.