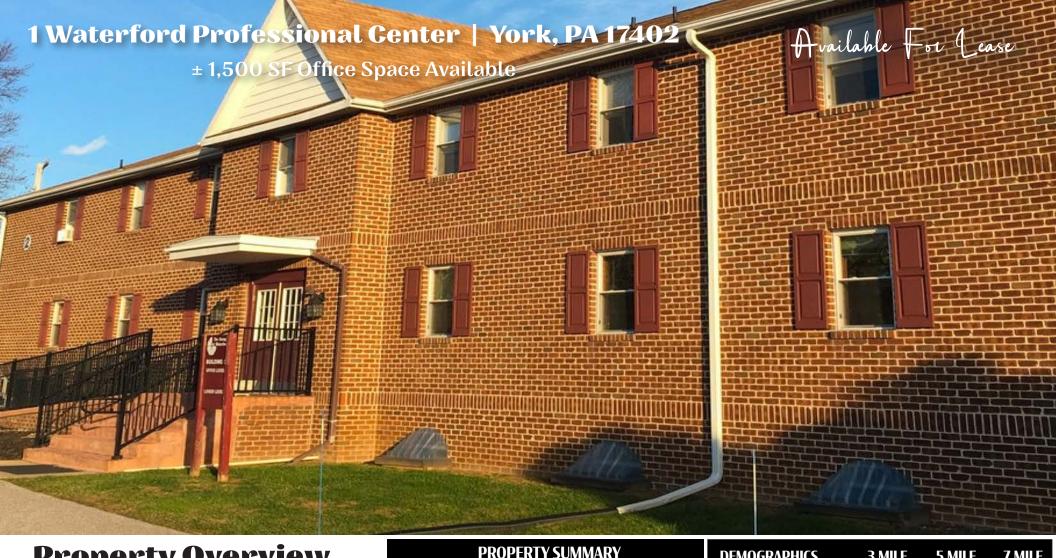

## **Property Overview**

**Waterford Professional Center**: Professional office space for lease, conveniently located at Route 24/South Cape Horn Road. Suite 6D located in Building #2 is 1,500 SF with multiple offices, breakroom, and private restroom. \$1,745 per month plus electric & gas. There is a one time \$75.00 non-refundable application fee for all new tenants and must be paid up front. Landlord will consider a fit out.

## 1 Waterford Professional Center | York, PA 17402

± 1,500 SF Office Space Available