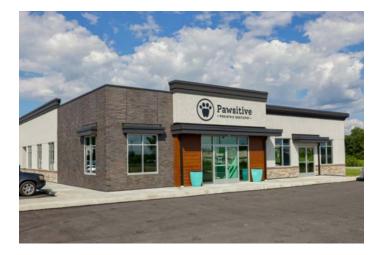

# **PROPERTY OVERVIEW**

Wildflower Commons is a 62,000 square-foot, new construction retail shopping center located on the West side of the Ephrata, Pennsylvania market. The center is situated at a signalized intersection along West Main Street (±12,000 VPD) directly across from Sharp Shopper. The shopping center features a brand new 15,500 SF Lancaster General Health facility, Two Cousins Pizza, Bank of Bird In Hand, Pawsitive Pediatrics, and The Learning Experience and room for up to 10,646 SF of additional retail or office space.