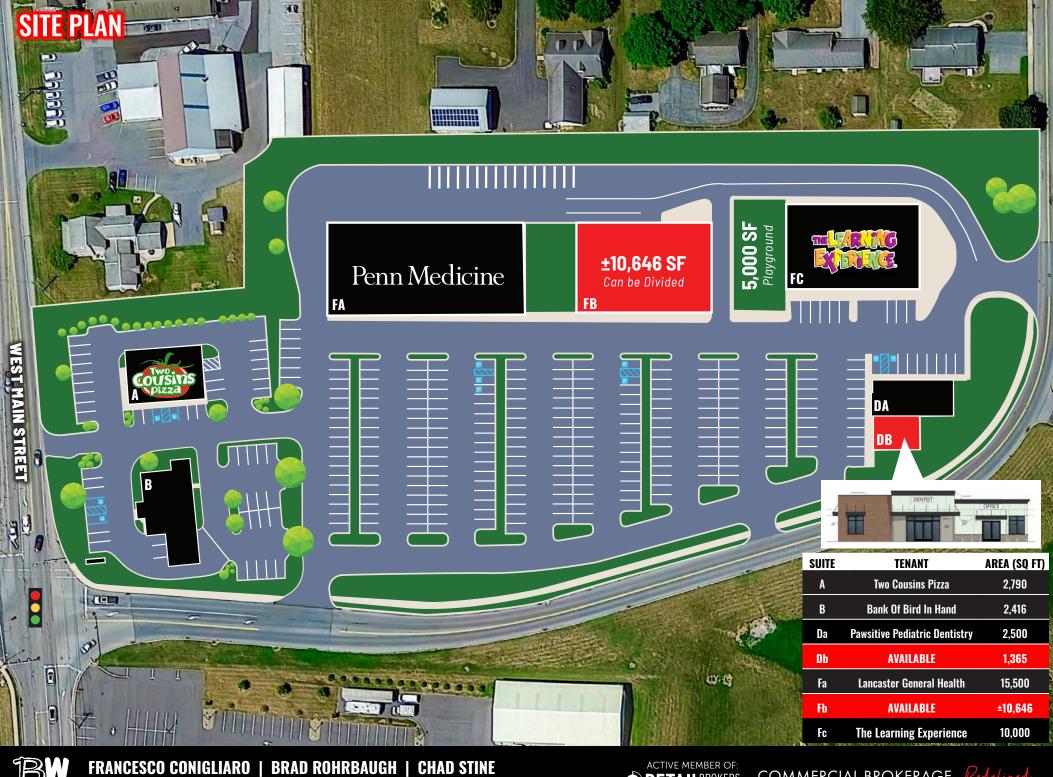

# **PROPERTY OVERVIEW**

Wildflower Commons is a 62,000 square-foot, new construction retail shopping center located on the West side of the Ephrata, Pennsylvania market. The center is situated at a signalized intersection along West Main Street (±12,000 VPD) directly across from Sharp Shopper. The shopping center features a brand new 15,500 SF Lancaster General Health facility, Two Cousins Pizza, Bank of Bird In Hand, Pawsitive Pediatrics, and The Learning Experience and room for up to 10,646 SF of additional retail or office space.