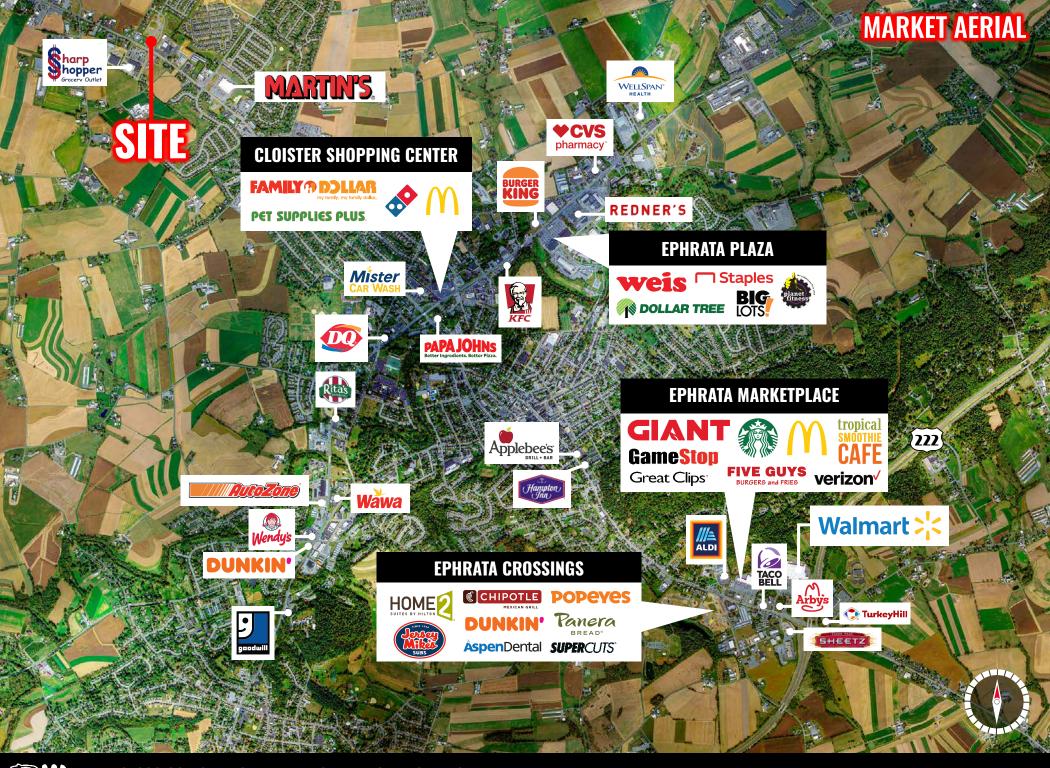

# **LOCATION OVERVIEW**

Wildflower Commons is strategically positioned with significant frontage along the market's primary retail corridor along West Main Street (Route 322). The center benefits from the high-volume traffic flow of West Main Street, which is one of the main thoroughfares in the Ephrata market. West Main Street acts as a focal point for retail, with a trade area that extends more than 10 miles, attracting a vast customer base. With high concentration of traffic driven by anchor tenants located in the surrounding retail centers, the center pulls from not just the immediate trade area but surrounding market points as well.