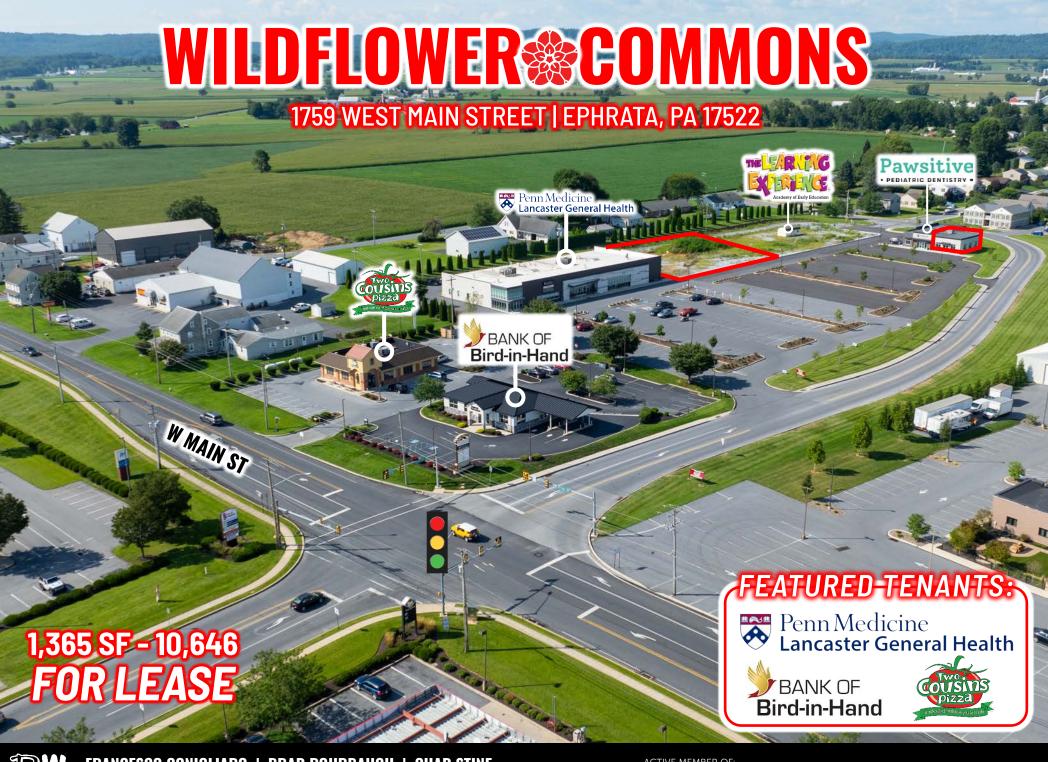

# **PROPERTY OVERVIEW**

Wildflower Commons is a 62,000 square-foot, new construction retail shopping center located on the West side of the Ephrata, Pennsylvania market. The center is situated at a signalized intersection along West Main Street (±12,000 VPD) directly across from Sharp Shopper. The shopping center features a brand new 15,500 SF Lancaster General Health facility, Two Cousins Pizza, Bank of Bird In Hand, Pawsitive Pediatrics, and The Learning Experience and room for up to 10,646 SF of additional retail or office space.