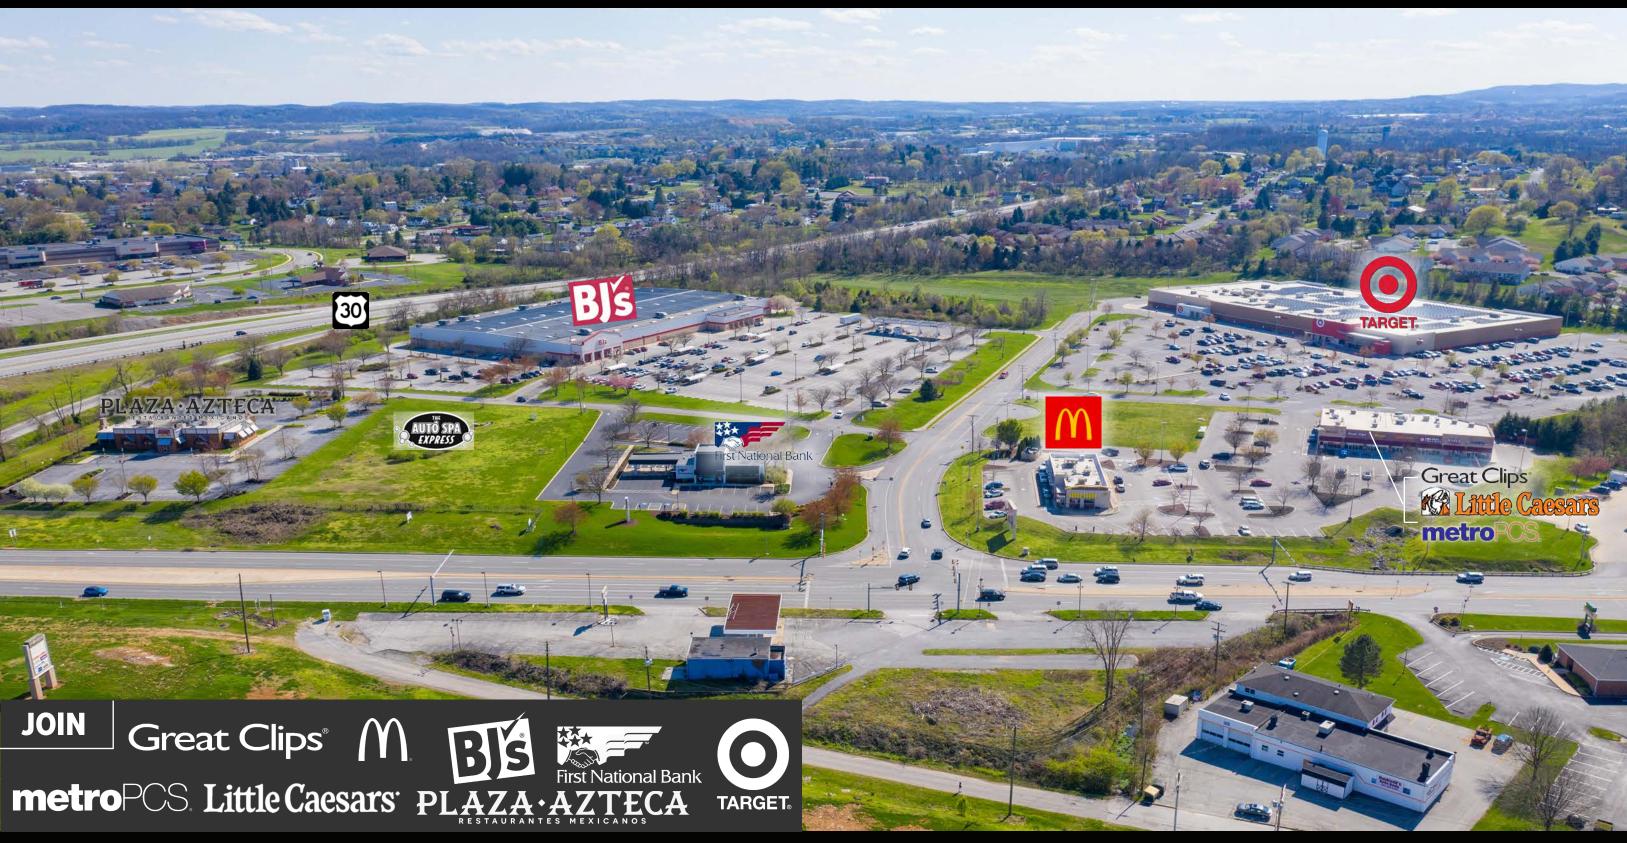

#### **PROJECT**

York Crossing Shopping Center, a 267,022-square foot dual anchored retail shopping center centrally located in York, Pennsylvania at the signalized intersection of Carlisle Avenue (22,000 CPD) and York Crossing Drive, just 25 miles West of Lancaster, PA., 25 miles south of Harrisburg, PA., and 55 miles north of Baltimore, MD. The center is anchored by dominant retailers, Target and BJ's Wholesale. York Crossing is also home to other leading retailers such as Little Caesar's, Great Clips and Metro PCS to name a few.

#### LOCATION

The center benefits from a demographic area that includes top manufacturers in York County such as Target, Starbucks, Harley Davidson and Johnson Controls, all with substantial distribution centers along I-83 just a few short miles away, as well as UPMC Pinnacle Memorial Hospital's new 220,000 square foot replacement hospital, which opened in August 2019. The center receives visibility from two of the most traveled roads in West York, Carlisle Avenue and Route 30.

York Office: 3528 Concord Rd. York. PA 17402

AFFIC COUNTS: CARLISLE AVENUE: 22,000 VPD

2100 York Crossing Drive | York, PA | 17404

| TENANT ROSTER |                      |              |
|---------------|----------------------|--------------|
| SPACE         | TENANT               | AREA (SQ FT) |
| С             | LITTLE CAESAR'S      | 1,200        |
| D             | GREAT CLIPS          | 1,575        |
| Е             | THE POPCORN LOFT     | 1,620        |
| F             | FAMOUS HOT WEINER    | 2,068        |
| G             | MIKADO               | 1,700        |
| Н             | NAILS BY MICHELLE    | 1,465        |
|               | METRO PCS            | 1,300        |
| L             | PLAZA AZTECA         | 8,140        |
| M             | AVAILABLE - PAD SITE | 2 ACRES      |
| N             | THE AUTO SPA EXPRESS | 2.13 ACRES   |