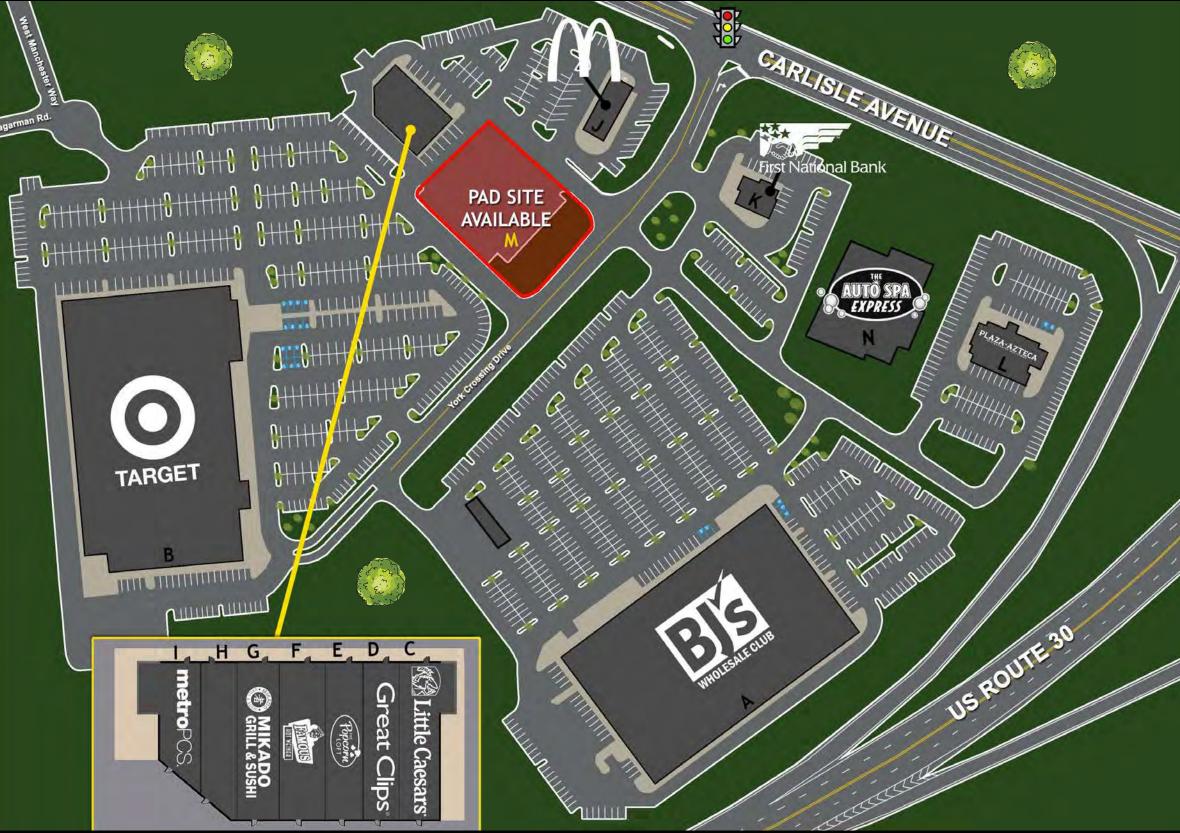

### PAD SITE AVAILABLE | 2 ACRES | FOR LEASE

#### **PROJECT**

York Crossing Shopping Center, a 267,022-square foot dual anchored retail shopping center centrally located in York, Pennsylvania at the signalized intersection of Carlisle Avenue (22,000 CPD) and York Crossing Drive, just 25 miles West of Lancaster, PA., 25 miles south of Harrisburg, PA., and 55 miles north of Baltimore, MD. The center is anchored by dominant retailers, Target and BJ's Wholesale. York Crossing is also home to other leading retailers such as Little Caesar's, Great Clips and Metro PCS to name a few.

York Office: 3528 Concord Rd. York. PA 17402

AFFIC COUNTS: CARLISLE AVENUE: 22,000 VPD

2100 York Crossing Drive | York, PA | 17404

| TENANT ROSTER |                      |              |
|---------------|----------------------|--------------|
| SPACE         | TENANT               | AREA (SQ FT) |
| С             | LITTLE CAESAR'S      | 1,200        |
| D             | GREAT CLIPS          | 1,575        |
| Е             | THE POPCORN LOFT     | 1,620        |
| F             | FAMOUS HOT WEINER    | 2,068        |
| G             | MIKADO               | 1,700        |
| Н             | NAILS BY MICHELLE    | 1,465        |
|               | METRO PCS            | 1,300        |
| L             | PLAZA AZTECA         | 8,140        |
| M             | AVAILABLE - PAD SITE | 2 ACRES      |
| N             | THE AUTO SPA EXPRESS | 2.13 ACRES   |