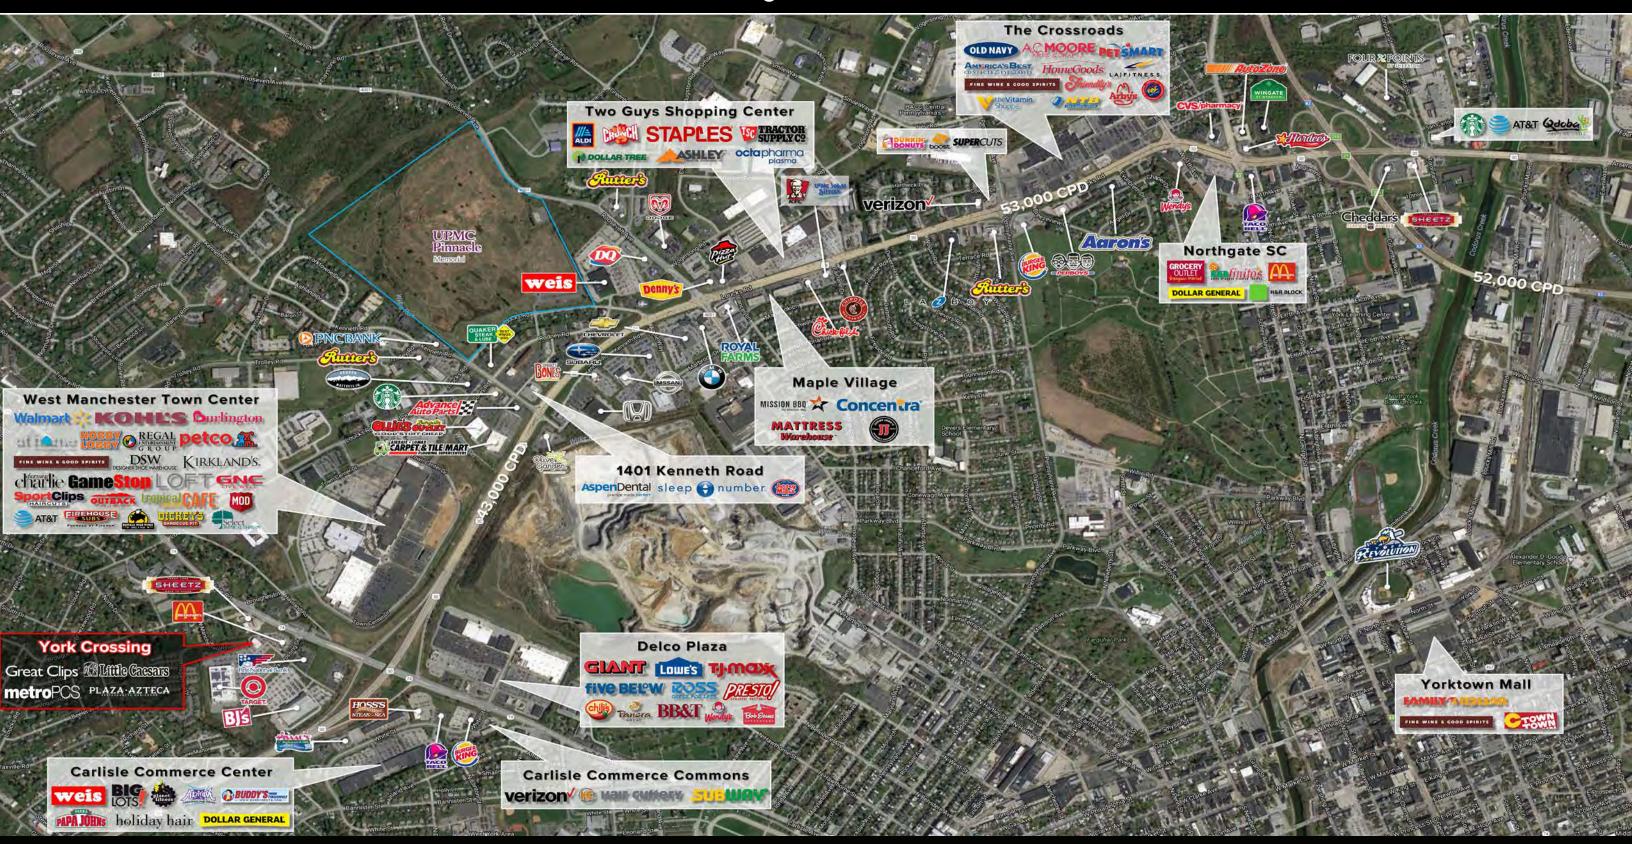

#### LOCATION

The center benefits from a demographic area that includes top manufacturers in York County such as Target, Starbucks, Harley Davidson and Johnson Controls, all with substantial distribution centers along I-83 just a few short miles away, as well as UPMC Pinnacle Memorial Hospital's new 220,000 square foot replacement hospital, which opened in August 2019. The center receives visibility from two of the most traveled roads in West York, Carlisle Avenue and Route 30.

#### TRADE AREA

Adding to the stability of the project, York Crossing Shopping Center shows a 20-minute drive time demographic of over 285,000 people with household incomes more than \$70,000 and daytime employment demographics equally as strong with 167,000. The areas growth over the last 10 years has increased over 30% since 2000 with over 8,500 new homes. The demographics within a 5-mile radius include 137,701 people in 56,870 homes, a labor force of 109,278 with an average household income of \$68,715.