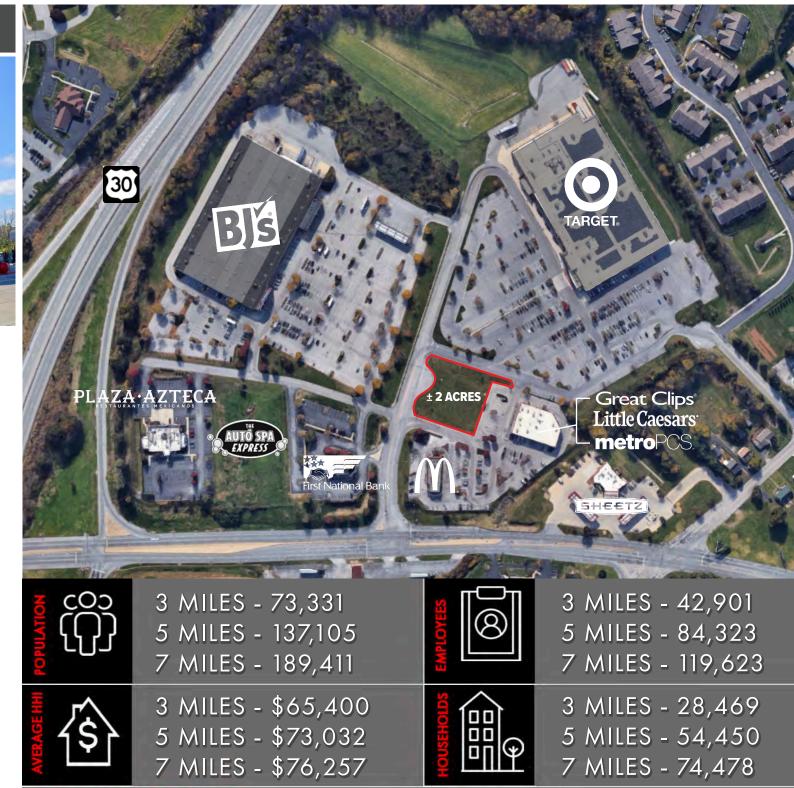

### PAD SITE AVAILABLE | 2 ACRES | FOR LEASE

#### TRADE AREA

Adding to the stability of the project, York Crossing Shopping Center shows a 20-minute drive time demographic of over 285,000 people with household incomes more than \$70,000 and daytime employment demographics equally as strong with 167,000. The areas growth over the last 10 years has increased over 30% since 2000 with over 8,500 new homes. The demographics within a 5-mile radius include 137,701 people in 56,870 homes, a labor force of 109,278 with an average household income of \$68,715.

York Office: 3528 Concord Rd. York. PA 17402

AFFIC COUNTS: CARLISLE AVENUE: 22,000 VPD

2100 York Crossing Drive | York, PA | 17404

| TENANT ROSTER |                      |              |
|---------------|----------------------|--------------|
| SPACE         | TENANT               | AREA (SQ FT) |
| С             | LITTLE CAESAR'S      | 1,200        |
| D             | GREAT CLIPS          | 1,575        |
| Е             | THE POPCORN LOFT     | 1,620        |
| F             | FAMOUS HOT WEINER    | 2,068        |
| G             | MIKADO               | 1,700        |
| Н             | NAILS BY MICHELLE    | 1,465        |
|               | METRO PCS            | 1,300        |
| L             | PLAZA AZTECA         | 8,140        |
| M             | AVAILABLE - PAD SITE | 2 ACRES      |
| N             | THE AUTO SPA EXPRESS | 2.13 ACRES   |