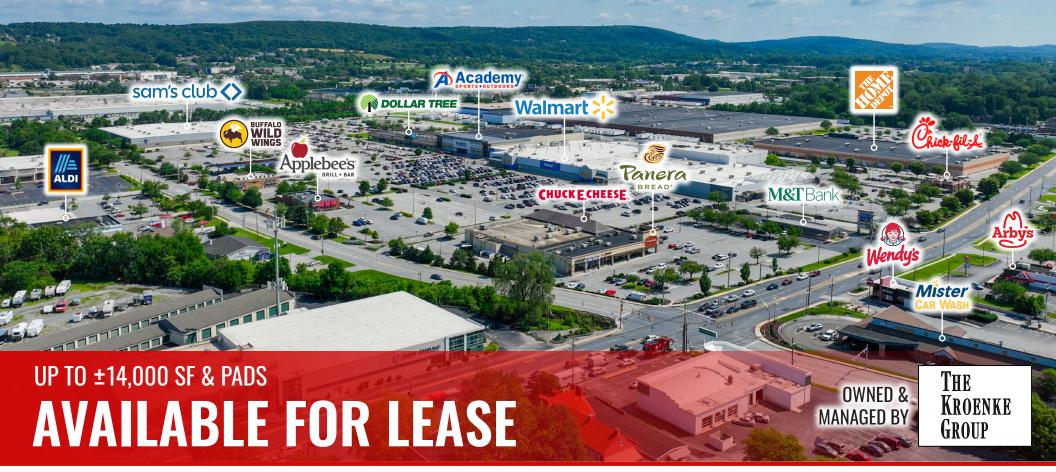

# YORK MALL SHOPPING CENTER

2801 EAST MARKET STREET | YORK, PA 17402 | YORK COUNTY

# PROPERTY OVERVIEW

**PROPERTY GLA** ±603,435 SF (Does not include Sam's Club)

Buildable: ±14,000 SF

2 Pad Sites: ±0.50 AC Space 1: ±3,188 SF

**AVAILABILITY** Space 7: ±99,596 SF

Space 8A: ±5,000 SF (To be created)
Space 11: ±10,247 SF (Former Party City)

**ASKING RENT** Upon Request

**NNN** \$3.88 per SF

**PARKING** 3,187 for entire center

±55,000 VPD along US-30 (Arsenal Rd)

**TRAFFIC COUNTS** ±35,000 VPD along Mt Zion

±25,000 VPD along E Market St

**ANCHORS** Walmart, Sam's Club, Dollar Tree, Academy Sports