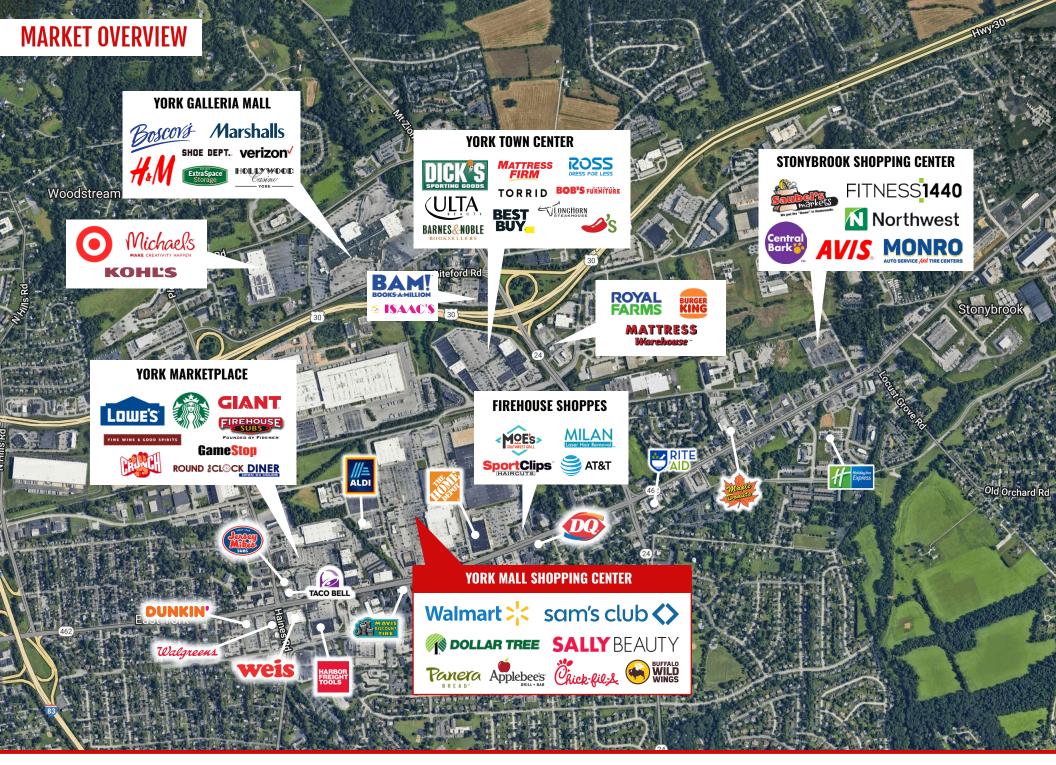

5.8 M VISITS IN THE LAST 12 MONTHS

10/361 RANKED COMMUNITY SHOPPING CENTERS IN PA

39 MIN AVERAGE DWELLING TIME