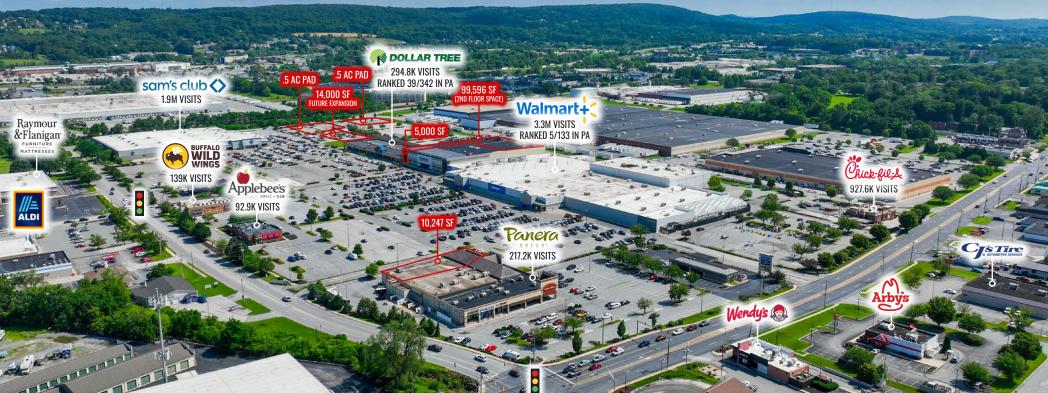

# PROPERTY OVERVIEW

**PROPERTY GLA** ±603,435 SF (Does not include Sam's Club)

Buildable: ±14,000 SF

2 Pad Sites: ±0.50 AC Space 1: ±3,188 SF

**AVAILABILITY** Space 7: ±99,596 SF

Space 8A: ±5,000 SF (To be created)
Space 11: ±10,247 SF (Former Party City)

**ASKING RENT** Upon Request

**NNN** \$3.88 per SF

**PARKING** 3,187 for entire center

±55,000 VPD along US-30 (Arsenal Rd)

**TRAFFIC COUNTS** ±35,000 VPD along Mt Zion

±25,000 VPD along E Market St

**ANCHORS** Walmart, Sam's Club, Dollar Tree, Academy Sports

5.8 M VISITS IN THE LAST 12 MONTHS

10/361 RANKED COMMUNITY SHOPPING CENTERS IN PA

39 MIN AVERAGE DWELLING TIME