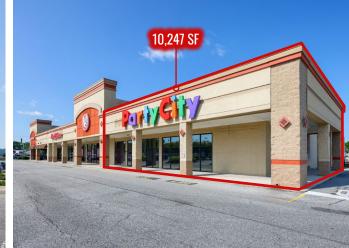

# PROPERTY OVERVIEW

**PROPERTY GLA** ±603,435 SF (Does not include Sam's Club)

Buildable: ±14,000 SF

2 Pad Sites: ±0.50 AC Space 1: ±3,188 SF

**AVAILABILITY** Space 7: ±99,596 SF

Space 8A: ±5,000 SF (To be created)
Space 11: ±10,247 SF (Former Party City)