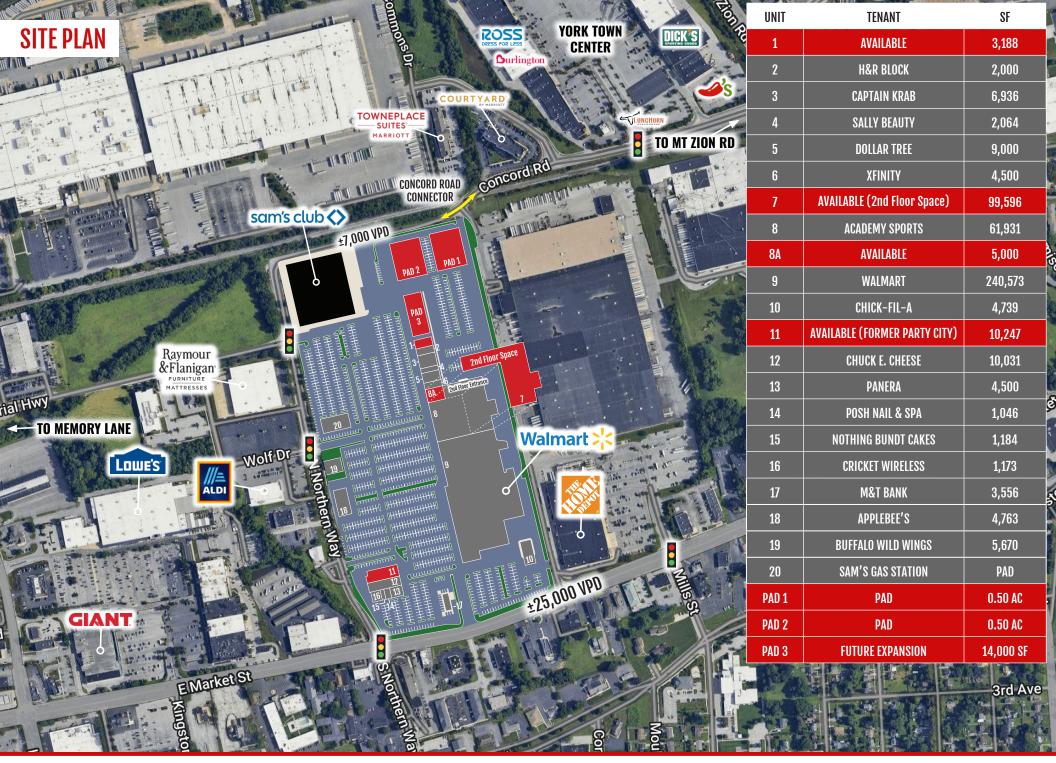

# YORK MALL SHOPPING CENTER

2801 EAST MARKET STREET | YORK, PA 17402 | YORK COUNTY

# PROPERTY OVERVIEW

**PROPERTY GLA** ±603,435 SF (Does not include Sam's Club)

Buildable: ±14,000 SF

2 Pad Sites: ±0.50 AC Space 1: ±3,188 SF

**AVAILABILITY** Space 7: ±99,596 SF

Space 8A: ±5,000 SF (To be created)
Space 11: ±10,247 SF (Former Party City)

**ASKING RENT** Upon Request

**NNN** \$3.88 per SF

**PARKING** 3,187 for entire center

±55,000 VPD along US-30 (Arsenal Rd)

**TRAFFIC COUNTS** ±35,000 VPD along Mt Zion

±25,000 VPD along E Market St

**ANCHORS** Walmart, Sam's Club, Dollar Tree, Academy Sports