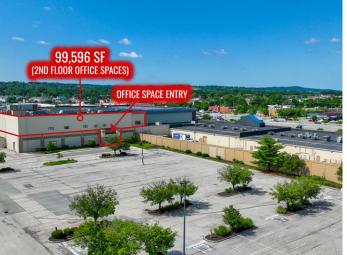

# PROPERTY OVERVIEW

**PROPERTY GLA** ±603,435 SF (Does not include Sam's Club)

Buildable: ±14,000 SF

2 Pad Sites: ±0.50 AC Space 1: ±3,188 SF

**AVAILABILITY** Space 7: ±99,596 SF

Space 8A: ±5,000 SF (To be created)
Space 11: ±10,247 SF (Former Party City)