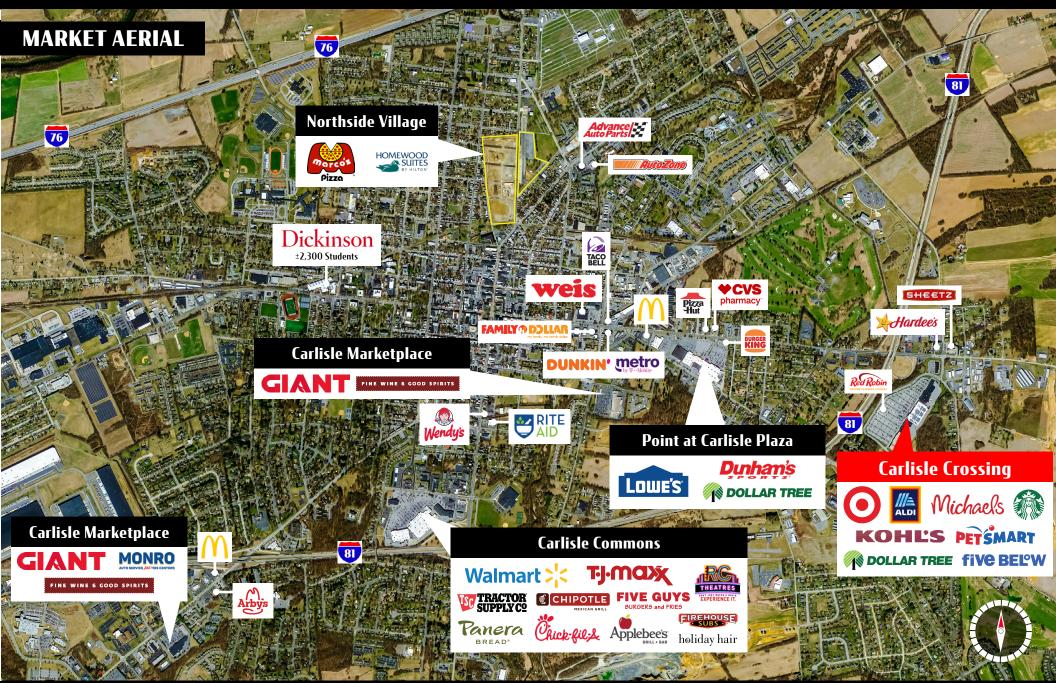

# **Carlisle Crossing** 299 Westminster Drive | Carlisle, PA 17013

FOR LEASE

**Carlisle Crossing** is a 369,223 square foot Target and Kohl's anchored, power center located in Carlisle, Pa. The project is ideally, and conveniently located directly off of highly traveled I-81 (50,000 VPD) with excellent visibility from the roadway. The project also benefits from having outstanding regional access from two different I-81 exits, allowing for both northbound and southbound traffic to have convenient access. To coincide with its strong anchor lineup, other national retail co-tenants include ALDI, PetSmart, Michael's, Starbucks and more. The location of this project, as well as the traffic generating co-tenancy, makes it the perfect opportunity for any retailer in the market.

TRAFFIC COUNTS: 1-81 - 51,000 VPD