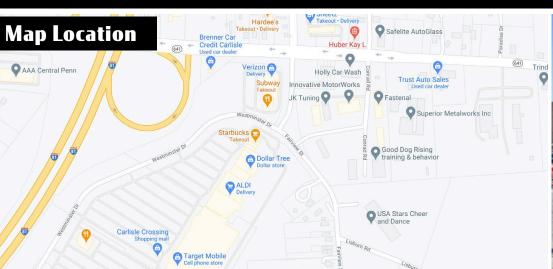

# **Carlisle Crossing** 299 Westminster Drive | Carlisle, PA 17013

FOR LEASE

**Carlisle Crossing** is a 369,223 square foot Target and Kohl's anchored, power center located in Carlisle, Pa. The project is ideally, and conveniently located directly off of highly traveled I-81 (50,000 VPD) with excellent visibility from the roadway. The project also benefits from having outstanding regional access from two different I-81 exits, allowing for both northbound and southbound traffic to have convenient access. To coincide with its strong anchor lineup, other national retail co-tenants include ALDI, PetSmart, Michael's, Starbucks and more. The location of this project, as well as the traffic generating co-tenancy, makes it the perfect opportunity for any retailer in the market.