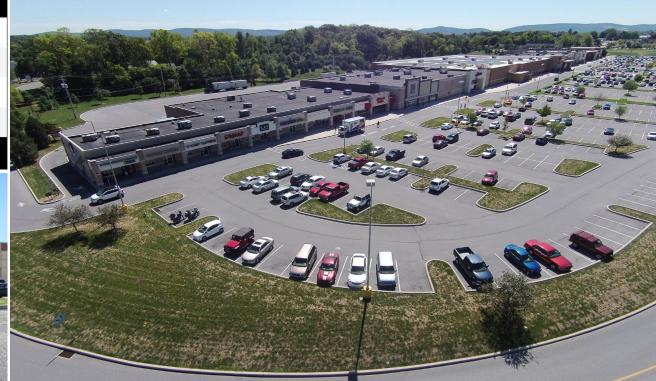

# **Carlisle Crossing** 299 Westminster Drive | Carlisle, PA 17013

FOR LEASE

**Carlisle Crossing** is a 369,223 square foot Target and Kohl's anchored, power center located in Carlisle, Pa. The project is ideally, and conveniently located directly off of highly traveled I-81 (50,000 VPD) with excellent visibility from the roadway. The project also benefits from having outstanding regional access from two different I-81 exits, allowing for both northbound and southbound traffic to have convenient access. To coincide with its strong anchor lineup, other national retail co-tenants include ALDI, PetSmart, Michael's, Starbucks and more. The location of this project, as well as the traffic generating co-tenancy, makes it the perfect opportunity for any retailer in the market.