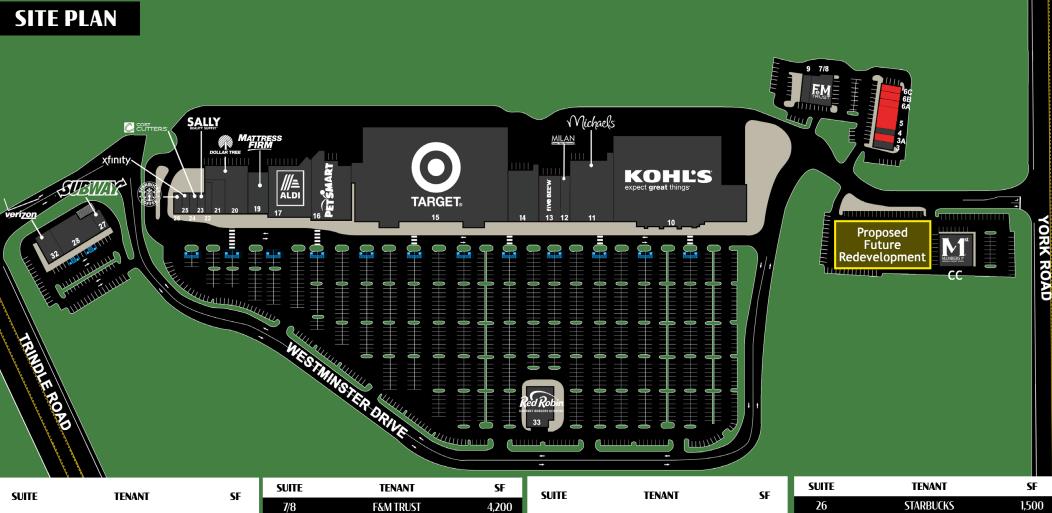

### Carlisle Crossing 299 Westminster Drive | Carlisle, PA 17013

Available For Lease

| SUITE TENANT | SF                      | SUITE | TENANT | SF             | SUITE  | TENANT | SF                |         |
|--------------|-------------------------|-------|--------|----------------|--------|--------|-------------------|---------|
|              | LIMI                    | 31    | 7/8    | F&M TRUST      | 4,200  | JOHE   |                   | <u></u> |
| CC           | MEMBERS FIRST           |       | 9      | BISTRO ASIA    | 1.404  | 17     | ALDI              | 18,320  |
| 3            | DRAYER PHYSICAL THERAPY | 1,200 | 10     | KOHLS          |        | 19     | MATTRESS FIRM     | 7,500   |
| 3A           | AVAILABLE               | 1.200 | 11     | MICHAEL'S      | 21,674 | 20     | DOLLAR TREE       | 10,200  |
| 4            | <b>CLASSY NAILS</b>     | 1,000 | 12     | MILAN LASER    | 1,368  | 21     | BATH & BODY WORKS | 4,703   |
| 5            | AVAILABLE               | 2,356 | В      | FIVE BELOW     | 9,450  | 22     | URBAN CHURN       | 2,335   |
| 6A           | AVAILABLE               | 1,203 | 14     | HARBOR FREIGHT | 14,565 | 23     | SALLY BEAUTY      | 1,500   |
| 6B           | AVAILABLE               | 1,193 | 15     | TARGET         |        | 24     | COST CUTTERS      | 1,500   |
| 6C           | AVAILABLE               | 1.198 | 16     | PETSMART       | 20,087 | 25     | XFINITY           | 1,500   |

| SUITE | IENANI               | SI-    |
|-------|----------------------|--------|
| 26    | STARBUCKS            | 1,500  |
| 27    | SUBWAY               | 1,800  |
| 28    | FURNITURE & MATTRESS | 10,478 |
| 32    | VERIZON              | 3,080  |
| 33    | RED ROBIN            | 6,000  |
|       |                      |        |