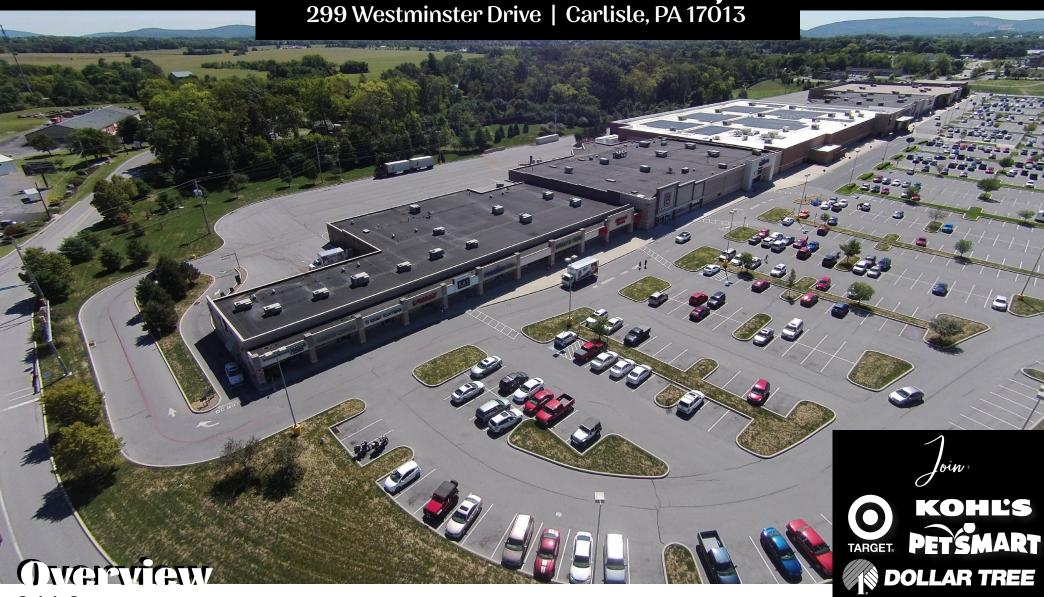

# **Carlisle Crossing** 299 Westminster Drive | Carlisle, PA 17013

FOR LEASE

**Carlisle Crossing** is a 369,223 square foot Target and Kohl's anchored, power center located in Carlisle, Pa. The project is ideally, and conveniently located directly off of highly traveled I-81 (50,000 VPD) with excellent visibility from the roadway. The project also benefits from having outstanding regional access from two different I-81 exits, allowing for both northbound and southbound traffic to have convenient access. To coincide with its strong anchor lineup, other national retail co-tenants include ALDI, PetSmart, Michael's, Starbucks and more. The location of this project, as well as the traffic generating co-tenancy, makes it the perfect opportunity for any retailer in the market.